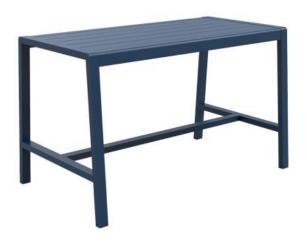

#### **ELITE BAR TABLE E1314-TB**

The Spring bar table in a textured finish provides a great seating option for your patio or bar area. Combine with stools from the Madison or Sprout family to complete the set.

These bar tables have some great features such as:

- Commercial quality Construction.All aluminium powder coated frames will never rust.

The lightweight frame has clean, minimalist design that expresses an at once both reassuring and innovative concept.

Material Aluminium