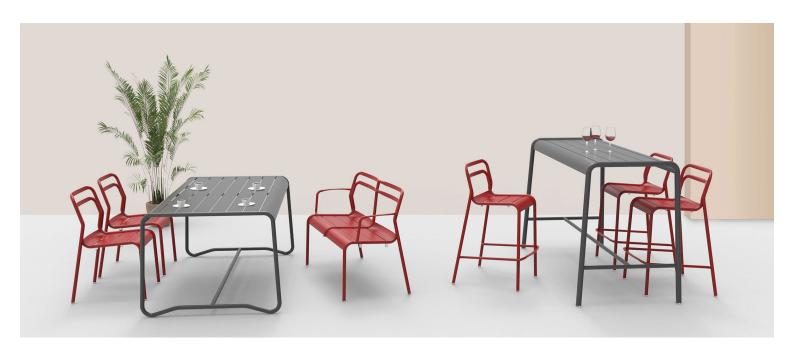

#### **ELITE BAR TABLE E1314-TB**

The Spring bar table in a textured finish provides a great seating option for your patio or bar area. Combine with stools from the Madison or Sprout family to complete the set.

These bar tables have some great features such as:

- Commercial quality Construction.All aluminium powder coated frames will never rust.

The lightweight frame has clean, minimalist design that expresses an at once both reassuring and innovative concept.

### How to pick outdoor furniture for your hospitality venue

Outdoor furniture can have a significant influence on the look of your venue. Just like [...]

10 Sep

The Spring bar table in a textured finish provides a great seating option for your patio or bar area. Combine with stools from the Madison or Sprout family to complete the set.

These bar tables have some great features such as:

- Commercial quality Construction.
- All aluminium powder coated frames will never rust.

The lightweight frame has clean, minimalist design that expresses an at once both reassuring and innovative concept.