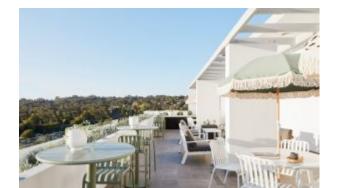

#### **ELITE BAR TABLE E1314-TB**

The Spring bar table in a textured finish provides a great seating option for your patio or bar area. Combine with stools from the Madison or Sprout family to complete the set.

These bar tables have some great features such as:

- Commercial quality Construction.All aluminium powder coated frames will never rust.

The lightweight frame has clean, minimalist design that expresses an at once both reassuring and innovative concept.