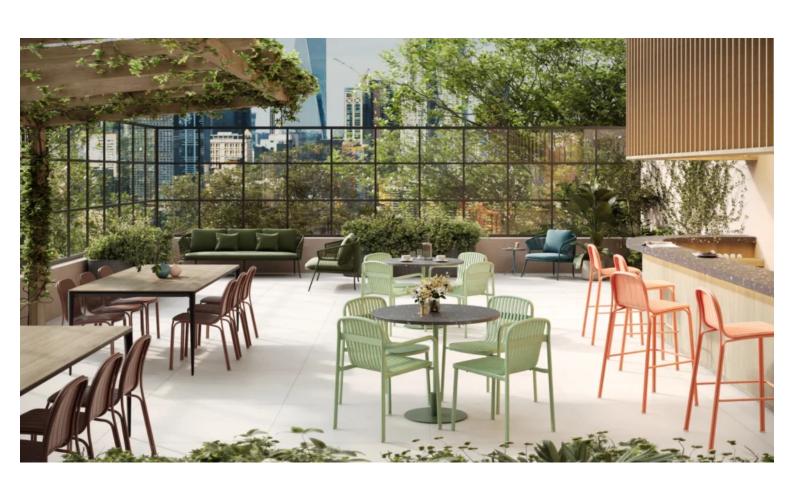

#### **ELITE BAR TABLE E1314-TB**

The Spring bar table in a textured finish provides a great seating option for your patio or bar area. Combine with stools from the Madison or Sprout family to complete the set.

These bar tables have some great features such as:

- Commercial quality Construction.All aluminium powder coated frames will never rust.

The lightweight frame has clean, minimalist design that expresses an at once both reassuring and innovative concept.

### How to pick outdoor furniture for your hospitality venue

Outdoor furniture can have a significant influence on the look of your venue. Just like [...]

10 Sep

The Spring bar table in a textured finish provides a great seating option for your patio or bar area. Combine with stools from the Madison or Sprout family to complete the set.

These bar tables have some great features such as:

- Commercial quality Construction.
- All aluminium powder coated frames will never rust.

The lightweight frame has clean, minimalist design that expresses an at once both reassuring and innovative concept.