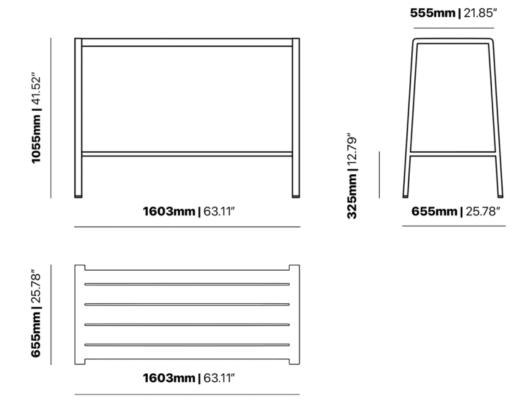

outdoors memorable**

Bond Theory are a comprehensive design consultancy, striving to achieve genuine and beautiful design outcomes. [...]

04
Oct



### How to pick outdoor furniture for your hospitality venue

Outdoor furniture can have a significant influence on the look of your venue. Just like [...]

10 Sep

The Spring bar table in a textured finish provides a great seating option for your patio or bar area. Combine with stools from the Madison or Sprout family to complete the set.

These bar tables have some great features such as:

- Commercial quality Construction.
- All aluminium powder coated frames will never rust.

The lightweight frame has clean, minimalist design that expresses an at once both reassuring and innovative concept.

**Material** Aluminium



#### **Dimensions**



BRAND

## Zaneti

The latest on offer from Australian design studio, Zaneti. The brand specialised in designing chairs, tables, bases and bespoke pieces. They are specifically known for their work with aluminium outdoor furniture. Zaneti chairs and bases inject style and personality into any room. Made from an assortment of materials including quality wood, steel and aluminium they're the perfect pieces to freshen up an interior.

ZANETI

ZANETI