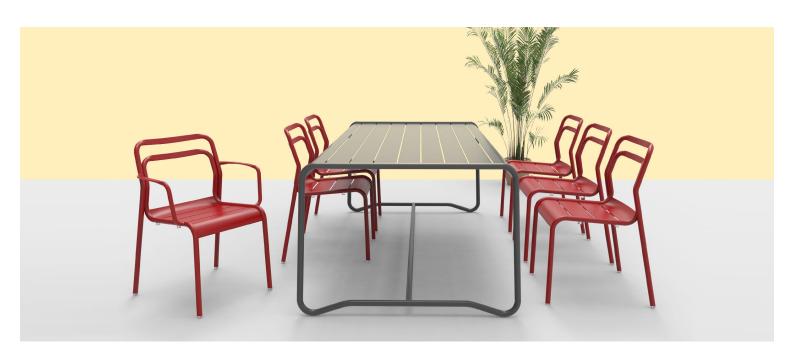

#### **ELITE BAR TABLE E1314-TB**

The Spring bar table in a textured finish provides a great seating option for your patio or bar area. Combine with stools from the Madison or Sprout family to complete the set.

These bar tables have some great features such as:

- Commercial quality Construction.All aluminium powder coated frames will never rust.

The lightweight frame has clean, minimalist design that expresses an at once both reassuring and innovative concept.

### How to pick outdoor furniture for your hospitality venue

Outdoor furniture can have a significant influence on the look of your venue. Just like [...]

10 Sep

The Spring bar table in a textured finish provides a great seating option for your patio or bar area. Combine with stools from the Madison or Sprout family to complete the set.

These bar tables have some great features such as:

- Commercial quality Construction.
- All aluminium powder coated frames will never rust.

The lightweight frame has clean, minimalist design that expresses an at once both reassuring and innovative concept.