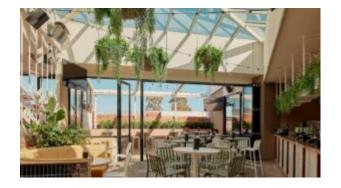

#### **ELITE BAR TABLE E1314-TB**

The Spring bar table in a textured finish provides a great seating option for your patio or bar area. Combine with stools from the Madison or Sprout family to complete the set.

These bar tables have some great features such as:

- Commercial quality Construction.All aluminium powder coated frames will never rust.

The lightweight frame has clean, minimalist design that expresses an at once both reassuring and innovative concept.