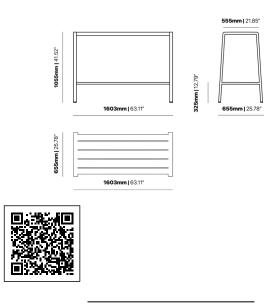

#### **ELITE BAR TABLE E1314-TB**

The Spring bar table in a textured finish provides a great seating option for your patio or bar area. Combine with stools from the Madison or Sprout family to complete the set.

These bar tables have some great features such as:

- Commercial quality Construction.All aluminium powder coated frames will never rust.

The lightweight frame has clean, minimalist design that expresses an at once both reassuring and innovative concept.

Material Aluminium

#### **Dimensions**





### **VARIATIONS**

| Image | Stock Status | Stock Quantity | Zaneti Colours |
|-------|--------------|----------------|----------------|
|       |              |                | Anthracite     |
|       |              |                | Azure Blue     |
|       |              |                | Chilli Orange  |
|       |              |                | Matte Honey    |
|       |              |                | Matte Red      |



| Image | Stock Status | Stock Quantity | Zaneti Colours |
|-------|--------------|----------------|----------------|
|       |              |                | Matte White    |
|       |              |                | Reseda Green   |
|       |              |                |                |



#### **ADDITIONAL INFORMATION**

Arms <u>No</u> Leadtime **Sto