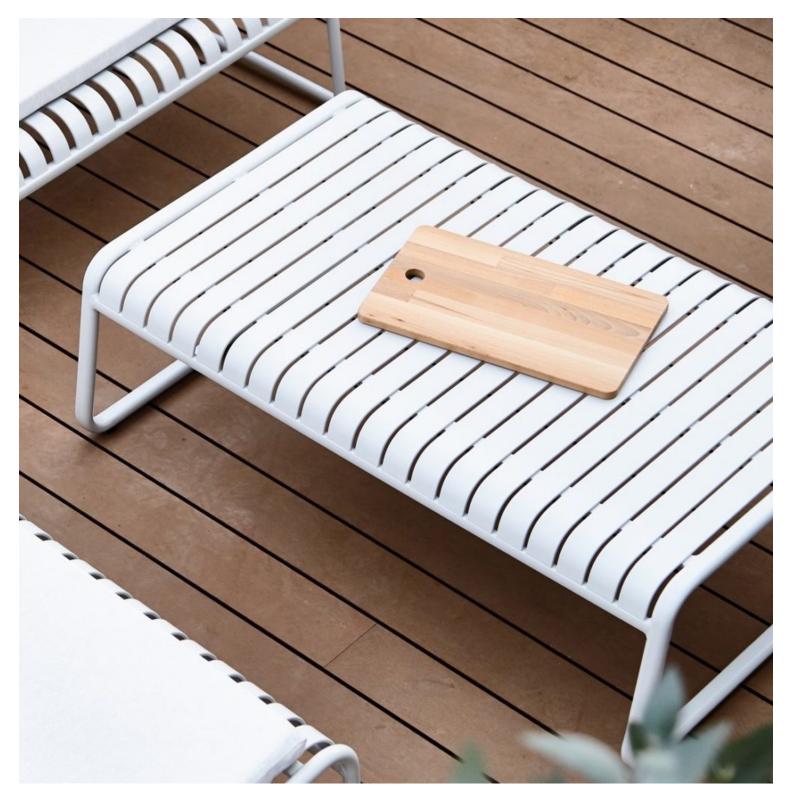

### **ELITE BAR TABLE E1314-TB**

The Spring bar table in a textured finish provides a great seating option for your patio or bar area. Combine with stools from the Madison or Sprout family to complete the set.

These bar tables have some great features such as:

- Commercial quality Construction.All aluminium powder coated frames will never rust.

The lightweight frame has clean, minimalist design that expresses an at once both reassuring and innovative concept.