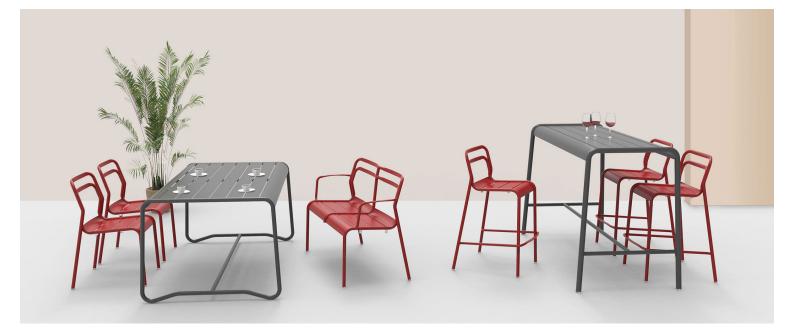

### **ELITE BAR TABLE E1314-TB**

The Spring bar table in a textured finish provides a great seating option for your patio or bar area. Combine with stools from the Madison or Sprout family to complete the set.

These bar tables have some great features such as:

- Commercial quality Construction.All aluminium powder coated frames will never rust.

The lightweight frame has clean, minimalist design that expresses an at once both reassuring and innovative concept.

Material Aluminium

## **Dimensions**

VARIATIONS

Matte Red