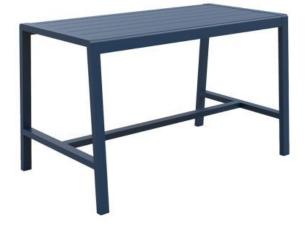

### **ELITE BAR TABLE E1314-TB**

The Spring bar table in a textured finish provides a great seating option for your patio or bar area. Combine with stools from the Madison or Sprout family to complete the set.

These bar tables have some great features such as:

- Commercial quality Construction.All aluminium powder coated frames will never rust.

The lightweight frame has clean, minimalist design that expresses an at once both reassuring and innovative concept.

Outdoor furniture can have a significant influence on the look of your venue. Just like [...]

10 Sep

The Spring bar table in a textured finish provides a great seating option for your patio or bar area. Combine with stools from the Madison or Sprout family to complete the set.

These bar tables have some great features such as:

- Commercial quality Construction.
- All aluminium powder coated frames will never rust.

The lightweight frame has clean, minimalist design that expresses an at once both reassuring and innovative concept.