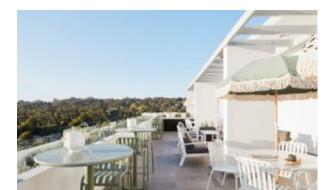

### **ELITE BAR TABLE E1314-TB**

The Spring bar table in a textured finish provides a great seating option for your patio or bar area. Combine with stools from the Madison or Sprout family to complete the set.

These bar tables have some great features such as:

- Commercial quality Construction.All aluminium powder coated frames will never rust.

The lightweight frame has clean, minimalist design that expresses an at once both reassuring and innovative concept.

Outdoor furniture can have a significant influence on the look of your venue. Just like [...]

10 Sep

The Spring bar table in a textured finish provides a great seating option for your patio or bar area. Combine with stools from the Madison or Sprout family to complete the set.

These bar tables have some great features such as:

- Commercial quality Construction.
- All aluminium powder coated frames will never rust.

The lightweight frame has clean, minimalist design that expresses an at once both reassuring and innovative concept.