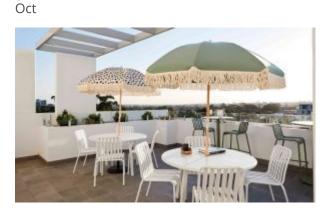

### **ELITE BAR TABLE E1314-TB**

The Spring bar table in a textured finish provides a great seating option for your patio or bar area. Combine with stools from the Madison or Sprout family to complete the set.

These bar tables have some great features such as:

- Commercial quality Construction.All aluminium powder coated frames will never rust.

The lightweight frame has clean, minimalist design that expresses an at once both reassuring and innovative concept.