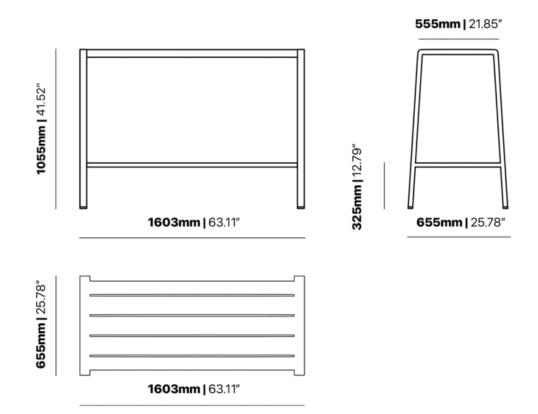

ct





#### Making outdoors memorable

Bond Theory are a comprehensive design consultancy, striving to achieve genuine and beautiful design outcomes. [...] 04



How to pick outdoor furniture for your hospitality venue

Outdoor furniture can have a significant influence on the look of your venue. Just like [...]

10 Sep

The Spring bar table in a textured finish provides a great seating option for your patio or bar area. Combine with stools from the Madison or Sprout family to complete the set.

These bar tables have some great features such as:

- Commercial quality Construction.
- All aluminium powder coated frames will never rust.

The lightweight frame has clean, minimalist design that expresses an at once both reassuring and innovative concept.

Material Aluminium



### Dimensions



#### BRAND

# Zaneti

The latest on offer from Australian design studio, Zaneti. The brand specialised in designing chairs, tables, bases and bespoke pieces. They are specifically known for their work with aluminium outdoor furniture. Zaneti chairs and bases inject style and personality into any room. Made from an assortment of materials including quality wood, steel and aluminium they're the perfect pieces to freshen up an interior.

### ZANETI

### ZANETI