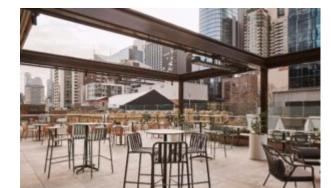

### **ELITE BAR TABLE E1314-TB**

The Spring bar table in a textured finish provides a great seating option for your patio or bar area. Combine with stools from the Madison or Sprout family to complete the set.

These bar tables have some great features such as:

- Commercial quality Construction.All aluminium powder coated frames will never rust.

The lightweight frame has clean, minimalist design that expresses an at once both reassuring and innovative concept.