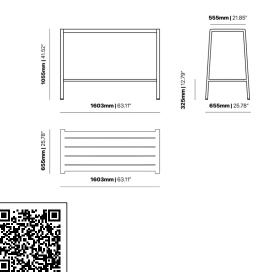

### **ELITE BAR TABLE E1314-TB**

The Spring bar table in a textured finish provides a great seating option for your patio or bar area. Combine with stools from the Madison or Sprout family to complete the set.

These bar tables have some great features such as:

- Commercial quality Construction.All aluminium powder coated frames will never rust.

The lightweight frame has clean, minimalist design that expresses an at once both reassuring and innovative concept.

Material Aluminium

## **Dimensions**







VARIATIONS





Matte Red







### ADDITIONAL INFORMATION

| Arms           | No                                                                                              |
|----------------|-------------------------------------------------------------------------------------------------|
| Leadtime       | <u>Stock</u>                                                                                    |
| Linking        | No                                                                                              |
| Material       | <u>Metal</u>                                                                                    |
| Price          | More than 500                                                                                   |
| Stacking       | No