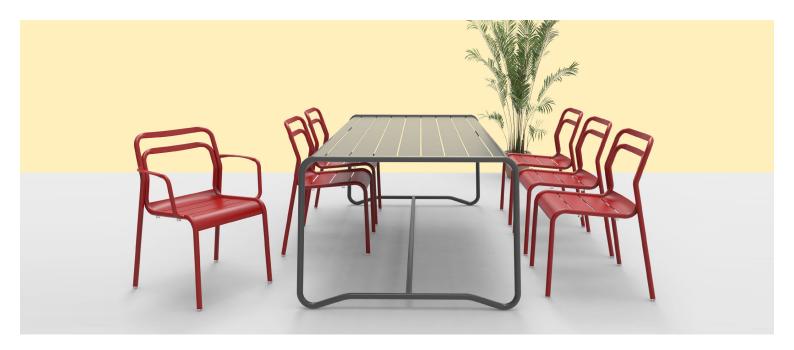

### **ELITE BAR TABLE E1314-TB**

The Spring bar table in a textured finish provides a great seating option for your patio or bar area. Combine with stools from the Madison or Sprout family to complete the set.

These bar tables have some great features such as:

- Commercial quality Construction.All aluminium powder coated frames will never rust.

The lightweight frame has clean, minimalist design that expresses an at once both reassuring and innovative concept.