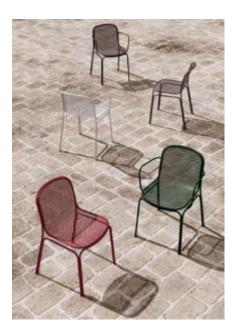

### ADDITIONAL INFORMATION

| Arms           | No                                                                                              |
|----------------|-------------------------------------------------------------------------------------------------|
| Leadtime       | <u>Stock</u>                                                                                    |
| Linking        | No                                                                                              |
| Material       | <u>Metal</u>                                                                                    |
| Price          | More than 500                                                                                   |
| Stacking       | No                                                                                              |
| Zaneti Colours | <u>Anthracite, Azure Blue, Chilli Orange, Matte Honey, Matte Red, Matte White, Reseda Green</u> |

spring-zaneti-2 spring-zaneti-1

Zaneti Finishes

Powder Coats

Anthracite

Azure Blue

Chilli Orange

Urban Grey

lvy Green

Matte Honey

Matte Red

Reseda Green

Terracotta

Matte White

<u>Textiles</u>

Taupe

Storm Grey

Mist Grey

Coral Red

Santorini Blue

Pistachio Green

Olive

Lagoon

Nectar