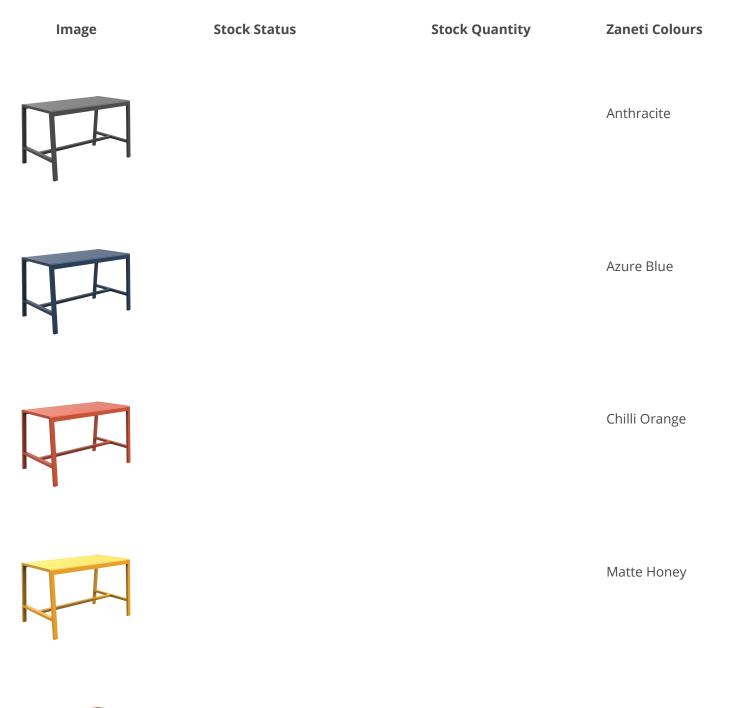

### ADDITIONAL INFORMATION

| Arms           | No                                                                                              |
|----------------|-------------------------------------------------------------------------------------------------|
| Leadtime       | <u>Stock</u>                                                                                    |
| Linking        | No                                                                                              |
| Material       | <u>Metal</u>                                                                                    |
| Price          | More than 500                                                                                   |
| Stacking       | No                                                                                              |
| Zaneti Colours | <u>Anthracite, Azure Blue, Chilli Orange, Matte Honey, Matte Red, Matte White, Reseda Green</u> |