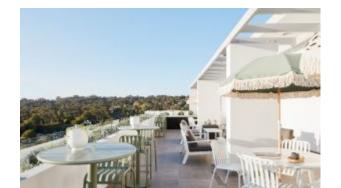

#### **ELITE BAR TABLE E1314-TB**

The Spring bar table in a textured finish provides a great seating option for your patio or bar area. Combine with stools from the Madison or Sprout family to complete the set.

These bar tables have some great features such as:

- Commercial quality Construction.All aluminium powder coated frames will never rust.

The lightweight frame has clean, minimalist design that expresses an at once both reassuring and innovative concept.