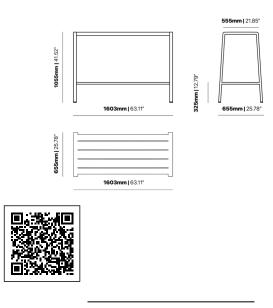

#### **ELITE BAR TABLE E1314-TB**

The Spring bar table in a textured finish provides a great seating option for your patio or bar area. Combine with stools from the Madison or Sprout family to complete the set.

These bar tables have some great features such as:

- Commercial quality Construction.All aluminium powder coated frames will never rust.

The lightweight frame has clean, minimalist design that expresses an at once both reassuring and innovative concept.

Material Aluminium

### **Dimensions**





# **VARIATIONS**

| Image | Stock Status | Stock Quantity | Zaneti Colours |
|-------|--------------|----------------|----------------|
|       |              |                | Anthracite     |
|       |              |                | Azure Blue     |
|       |              |                | Chilli Orange  |
|       |              |                | Matte Honey    |
|       |              |                | Matte Red      |



| Image | Stock Status | Stock Quantity | Zaneti Colours |
|-------|--------------|----------------|----------------|
|       |              |                | Matte White    |
|       |              |                | Reseda Green   |
|       |              |                |                |



#### **ADDITIONAL INFORMATION**

Arms <u>No</u> Leadtime **Stock