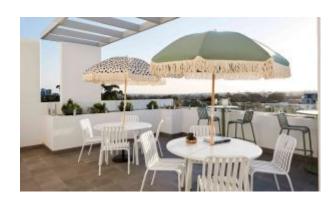

#### **ELITE BAR TABLE E1314-TB**

The Spring bar table in a textured finish provides a great seating option for your patio or bar area. Combine with stools from the Madison or Sprout family to complete the set.

These bar tables have some great features such as:

- Commercial quality Construction.All aluminium powder coated frames will never rust.

The lightweight frame has clean, minimalist design that expresses an at once both reassuring and innovative concept.