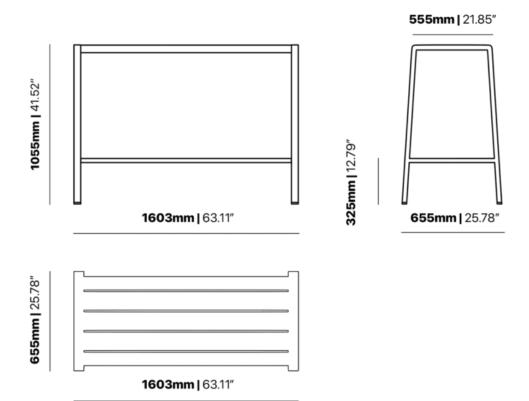

king outdoors memorable

Bond Theory are a comprehensive design consultancy, striving to achieve genuine and beautiful design outcomes. [...] 04 Oct





How to pick outdoor furniture for your hospitality venue

Outdoor furniture can have a significant influence on the look of your venue. Just like [...]

10
Sep

The Spring bar table in a textured finish provides a great seating option for your patio or bar area. Combine with stools from the Madison or Sprout family to complete the set.



These bar tables have some great features such as:

- Commercial quality Construction.
- All aluminium powder coated frames will never rust.

The lightweight frame has clean, minimalist design that expresses an at once both reassuring and innovative concept.

**Material** Aluminium

#### **Dimensions**



#### BRAND

### Zaneti

The latest on offer from Australian design studio, Zaneti. The brand specialised in designing chairs, tables, bases and bespoke pieces. They are specifically known for their work with aluminium outdoor furniture. Zaneti chairs and bases inject style and personality into any room. Made from an assortment of materials including quality wood, steel and



aluminium they're the perfect pieces to freshen up an interior.

ZANETI