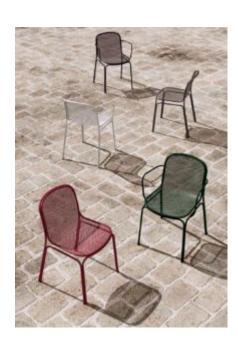

#### **ELITE BAR TABLE E1314-TB**

The Spring bar table in a textured finish provides a great seating option for your patio or bar area. Combine with stools from the Madison or Sprout family to complete the set.

These bar tables have some great features such as:

- Commercial quality Construction.All aluminium powder coated frames will never rust.

The lightweight frame has clean, minimalist design that expresses an at once both reassuring and innovative concept.

Material Aluminium

# **VARIATIONS**

| Image | Stock Status | Stock Quantity | Zaneti Colours |
|-------|--------------|----------------|----------------|
|       |              |                | Anthracite     |
|       |              |                | Azure Blue     |
|       |              |                | Chilli Orange  |
|       |              |                | Matte Honey    |
|       |              |                | Matte Red      |

| Image | Stock Status | Stock Quantity | Zaneti Colours |
|-------|--------------|----------------|----------------|
|       |              |                | Matte White    |
|       |              |                | Reseda Green   |
|       |              |                |                |

# **Zaneti Finishes**

**Powder Coats** 

Anthracite

Azure Blue

Chilli Orange

Urban Grey

Ivy Green

Matte Honey

Matte Red

Reseda Green

Terracotta

Matte White

**Textiles** 

Taupe

Storm Grey

Mist Grey

Coral Red

Santorini Blue

Pistachio Green

Olive

Lagoon

Nectar