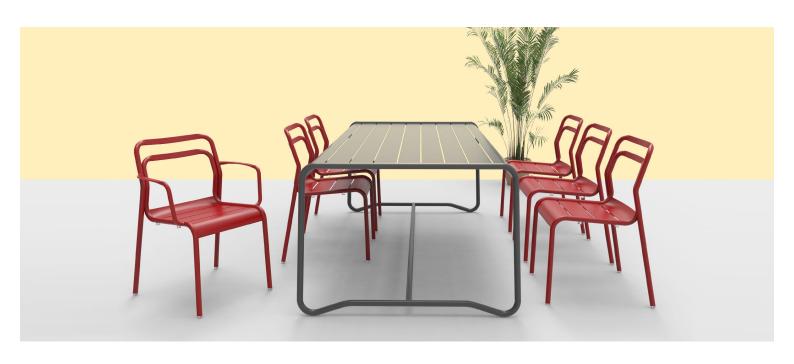

#### **ELITE BAR TABLE E1314-TB**

The Spring bar table in a textured finish provides a great seating option for your patio or bar area. Combine with stools from the Madison or Sprout family to complete the set.

These bar tables have some great features such as:

- Commercial quality Construction.All aluminium powder coated frames will never rust.

The lightweight frame has clean, minimalist design that expresses an at once both reassuring and innovative concept.