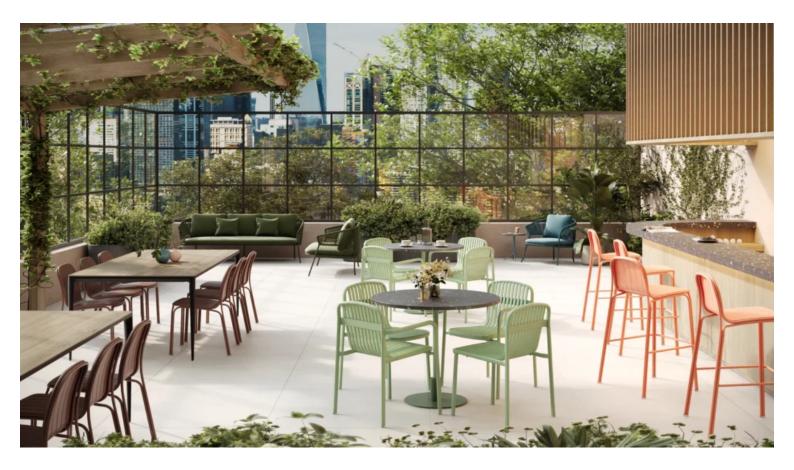

### **ELITE BAR TABLE E1314-TB**

The Spring bar table in a textured finish provides a great seating option for your patio or bar area. Combine with stools from the Madison or Sprout family to complete the set.

These bar tables have some great features such as:

- Commercial quality Construction.All aluminium powder coated frames will never rust.

The lightweight frame has clean, minimalist design that expresses an at once both reassuring and innovative concept.

Outdoor furniture can have a significant influence on the look of your venue. Just like [...]

10 Sep

The Spring bar table in a textured finish provides a great seating option for your patio or bar area. Combine with stools from the Madison or Sprout family to complete the set.

These bar tables have some great features such as:

- Commercial quality Construction.
- All aluminium powder coated frames will never rust.

The lightweight frame has clean, minimalist design that expresses an at once both reassuring and innovative concept.