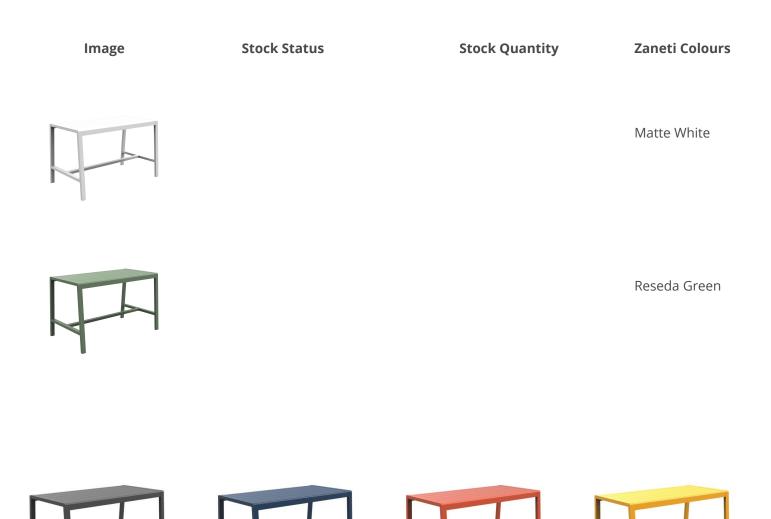

### ADDITIONAL INFORMATION

| Arms           | No                                                                                              |
|----------------|-------------------------------------------------------------------------------------------------|
| Leadtime       | <u>Stock</u>                                                                                    |
| Linking        | No                                                                                              |
| Material       | <u>Metal</u>                                                                                    |
| Price          | More than 500                                                                                   |
| Stacking       | No                                                                                              |
| Zaneti Colours | <u>Anthracite, Azure Blue, Chilli Orange, Matte Honey, Matte Red, Matte White, Reseda Green</u> |

spring-zaneti-2 spring-zaneti-1

Zaneti Finishes

Powder Coats

Anthracite

Azure Blue

Chilli Orange

Urban Grey

lvy Green

Matte Honey

Matte Red

Reseda Green

Terracotta

Matte White

<u>Textiles</u>

Taupe

Storm Grey

Mist Grey

Coral Red

Santorini Blue

Pistachio Green

Olive

Lagoon

Nectar