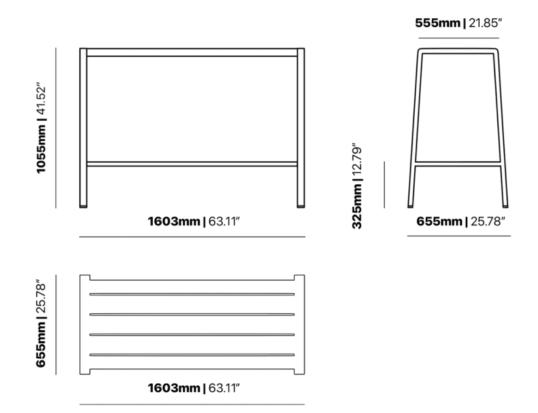

#### Making outdoors memorable

Bond Theory are a comprehensive design consultancy, striving to achieve genuine and beautiful design outcomes. [...] 04



How to pick outdoor furniture for your hospitality venue

Outdoor furniture can have a significant influence on the look of your venue. Just like [...]

10 Sep

The Spring bar table in a textured finish provides a great seating option for your patio or bar area. Combine with stools from the Madison or Sprout family to complete the set.

These bar tables have some great features such as:

- Commercial quality Construction.
- All aluminium powder coated frames will never rust.

The lightweight frame has clean, minimalist design that expresses an at once both reassuring and innovative concept.

**Material** Aluminium



#### Dimensions



#### BRAND

## Zaneti

The latest on offer from Australian design studio, Zaneti. The brand specialised in designing chairs, tables, bases and bespoke pieces. They are specifically known for their work with aluminium outdoor furniture. Zaneti chairs and bases inject style and personality into any room. Made from an assortment of materials including quality wood, steel and aluminium they're the perfect pieces to freshen up an interior.

#### ZANETI

#### ZANETI