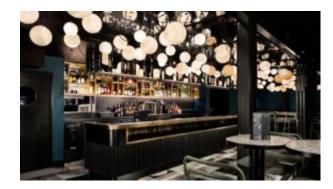

### **ELITE BAR TABLE E1314-TB**

The Spring bar table in a textured finish provides a great seating option for your patio or bar area. Combine with stools from the Madison or Sprout family to complete the set.

These bar tables have some great features such as:

- Commercial quality Construction.All aluminium powder coated frames will never rust.

The lightweight frame has clean, minimalist design that expresses an at once both reassuring and innovative concept.