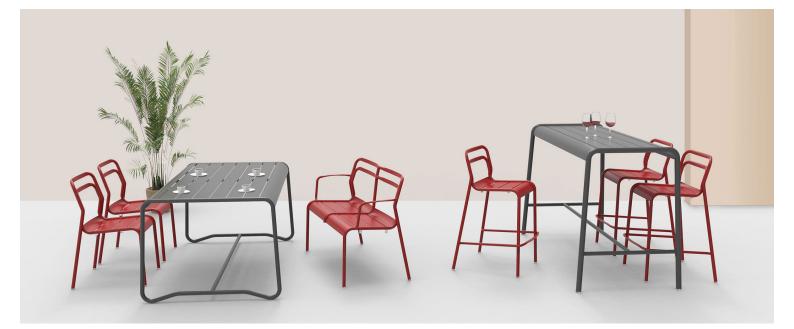

### **ELITE BAR TABLE E1314-TB**

The Spring bar table in a textured finish provides a great seating option for your patio or bar area. Combine with stools from the Madison or Sprout family to complete the set.

These bar tables have some great features such as:

- Commercial quality Construction.All aluminium powder coated frames will never rust.

The lightweight frame has clean, minimalist design that expresses an at once both reassuring and innovative concept.