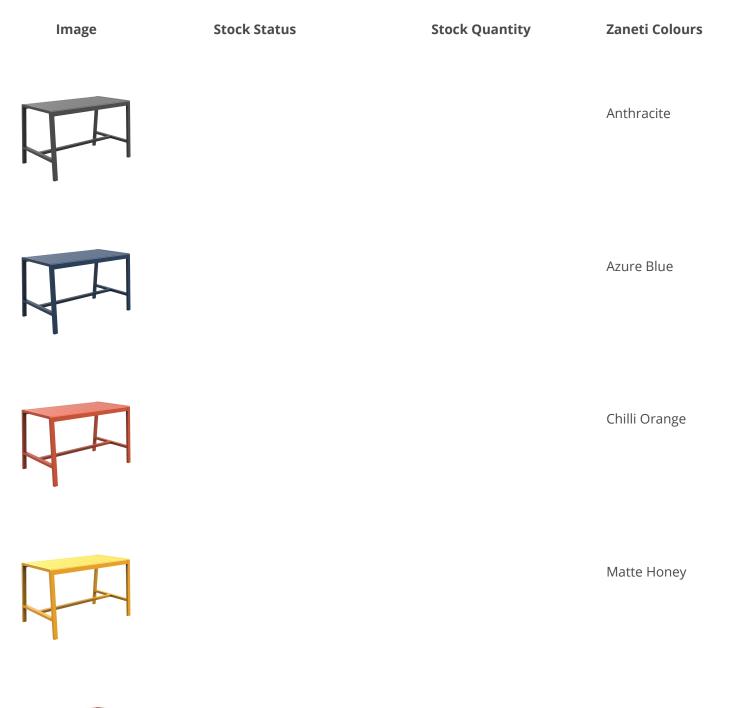

### ADDITIONAL INFORMATION

| Arms           | No                                                                                              |
|----------------|-------------------------------------------------------------------------------------------------|
| Leadtime       | <u>Stock</u>                                                                                    |
| Linking        | No                                                                                              |
| Material       | <u>Metal</u>                                                                                    |
| Price          | More than 500                                                                                   |
| Stacking       | No                                                                                              |
| Zaneti Colours | <u>Anthracite, Azure Blue, Chilli Orange, Matte Honey, Matte Red, Matte White, Reseda Green</u> |

spring-zaneti-2 spring-zaneti-1

Zaneti Finishes

Powder Coats

Anthracite

Azure Blue

Chilli Orange

Urban Grey

lvy Green

Matte Honey

Matte Red

Reseda Green

Terracotta

Matte White

<u>Textiles</u>

Taupe

Storm Grey