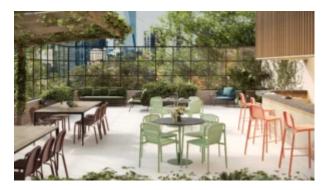

### **ELITE BAR TABLE E1314-TB**

The Spring bar table in a textured finish provides a great seating option for your patio or bar area. Combine with stools from the Madison or Sprout family to complete the set.

These bar tables have some great features such as:

- Commercial quality Construction.All aluminium powder coated frames will never rust.

The lightweight frame has clean, minimalist design that expresses an at once both reassuring and innovative concept.

Outdoor furniture can have a significant influence on the look of your venue. Just like [...]

10 Sep

The Spring bar table in a textured finish provides a great seating option for your patio or bar area. Combine with stools from the Madison or Sprout family to complete the set.

These bar tables have some great features such as:

- Commercial quality Construction.
- All aluminium powder coated frames will never rust.

The lightweight frame has clean, minimalist design that expresses an at once both reassuring and innovative concept.