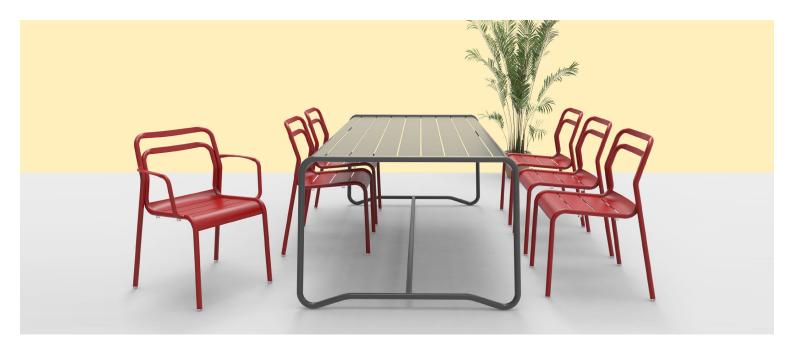

## Zaneti

The latest on offer from Australian design studio, Zaneti. The brand specialised in designing chairs, tables, bases and bespoke pieces. They are specifically known for their work with aluminium outdoor furniture. Zaneti chairs and bases inject style and personality into any room. Made from an assortment of materials including quality wood, steel and aluminium they're the perfect pieces to freshen up an interior.