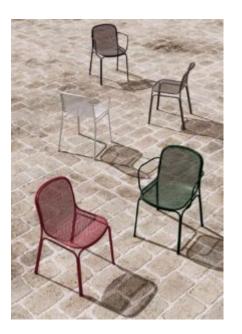

## **Dimensions**

VARIATIONS

Matte Red

### ADDITIONAL INFORMATION

| Arms           | No                                                                                              |
|----------------|-------------------------------------------------------------------------------------------------|
| Leadtime       | <u>Stock</u>                                                                                    |
| Linking        | No                                                                                              |
| Material       | <u>Metal</u>                                                                                    |
| Price          | More than 500                                                                                   |
| Stacking       | No                                                                                              |
| Zaneti Colours | <u>Anthracite, Azure Blue, Chilli Orange, Matte Honey, Matte Red, Matte White, Reseda Green</u> |

spring-zaneti-2 spring-zaneti-1

Zaneti Finishes

Powder Coats

Anthracite

Azure Blue

Chilli Orange

Urban Grey

lvy Green

Matte Honey

Matte Red

Reseda Green

Terracotta

Matte White

<u>Textiles</u>

Taupe

Storm Grey

Mist Grey

Coral Red

Santorini Blue

Pistachio Green

Olive

Lagoon

Nectar