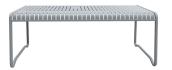

#### **CASCADE TABLE T1315-TL**

The Cascade table in textured finish provides a great seating option for your patio or bar area. Pair with Brighton-family chairs or stools for excellent combinations.

The lightweight frame has clean, minimalistic design that expresses an at once both reassuring and innovative concept.

## Material

Aluminium

#### **Dimensions**

75cm 204cm 198cm