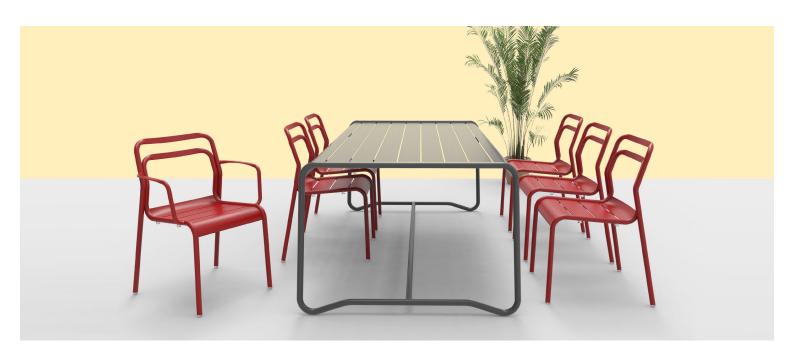

## Zaneti

The latest on offer from Australian design studio, Zaneti. The brand specialised in designing chairs, tables, bases and bespoke pieces. They are specifically known for their work with aluminium outdoor furniture. Zaneti chairs and bases inject style and personality into any room. Made from an assortment of materials including quality wood, steel and aluminium they're the perfect pieces to freshen up an interior.