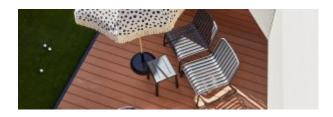

#### **CASCADE TABLE T1315-TL**

The Cascade table in textured finish provides a great seating option for your patio or bar area. Pair with Brighton-family chairs or stools for excellent combinations.

The lightweight frame has clean, minimalistic design that expresses an at once both reassuring and innovative concept.

Outdoor furniture can have a significant influence on the look of your venue. Just like [...]

10 Sep

The Cascade table in textured finish provides a great seating option for your patio or bar area. Pair with Brighton-family chairs or stools for excellent combinations.

The lightweight frame has clean, minimalistic design that expresses an at once both reassuring and innovative concept.

**Material** Aluminium

**Dimensions** 

 $\top$ 

198cm

75cm 204cm

BRAND