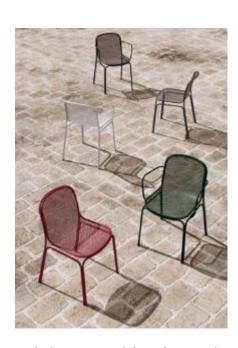

## Zaneti

The latest on offer from Australian design studio, Zaneti. The brand specialised in designing chairs, tables, bases and bespoke pieces. They are specifically known for their work with aluminium outdoor furniture. Zaneti chairs and bases inject style and personality into any room. Made from an assortment of materials including quality wood, steel and aluminium they're the perfect pieces to freshen up an interior.

### **Zaneti Finishes**

**Powder Coats** 

Anthracite

Azure Blue

Chilli Orange

Urban Grey

Ivy Green

Matte Honey

Matte Red

Reseda Green

Terracotta

Matte White

**Textiles** 

Taupe

Storm Grey

Mist Grey