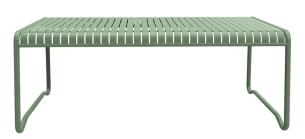

#### **CASCADE TABLE T1315-TL**

The Cascade table in textured finish provides a great seating option for your patio or bar area. Pair with Brighton-family chairs or stools for excellent combinations.

The lightweight frame has clean, minimalistic design that expresses an at once both reassuring and innovative concept.

## Material

Aluminium

#### **Dimensions**

75cm 204cm 198cm

Outdoor furniture can have a significant influence on the look of your venue. Just like [...]

10 Sep

The Cascade table in textured finish provides a great seating option for your patio or bar area. Pair with Brighton-family chairs or stools for excellent combinations.

The lightweight frame has clean, minimalistic design that expresses an at once both reassuring and innovative concept.

**Material** Aluminium

**Dimensions** 

 $\top$ 

198cm

75cm 204cm

BRAND