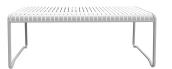

#### **CASCADE TABLE T1315-TL**

The Cascade table in textured finish provides a great seating option for your patio or bar area. Pair with Brighton-family chairs or stools for excellent combinations.

The lightweight frame has clean, minimalistic design that expresses an at once both reassuring and innovative concept.

## Material

Aluminium

#### **Dimensions**

75cm 204cm 198cm

Outdoor furniture can have a significant influence on the look of your venue. Just like [...]

10 Sep

The Cascade table in textured finish provides a great seating option for your patio or bar area. Pair with Brighton-family chairs or stools for excellent combinations.

The lightweight frame has clean, minimalistic design that expresses an at once both reassuring and innovative concept.

**Material** Aluminium

**Dimensions** 

 $\top$ 

198cm

75cm 204cm

BRAND