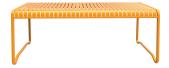

#### **CASCADE TABLE T1315-TL**

The Cascade table in textured finish provides a great seating option for your patio or bar area. Pair with Brighton-family chairs or stools for excellent combinations.

The lightweight frame has clean, minimalistic design that expresses an at once both reassuring and innovative concept.

## Material

Aluminium

#### **Dimensions**

75cm 204cm 198cm