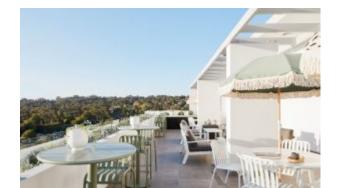

#### **CASCADE TABLE T1315-TL**

The Cascade table in textured finish provides a great seating option for your patio or bar area. Pair with Brighton-family chairs or stools for excellent combinations.

The lightweight frame has clean, minimalistic design that expresses an at once both reassuring and innovative concept.

Outdoor furniture can have a significant influence on the look of your venue. Just like [...]

10 Sep

The Cascade table in textured finish provides a great seating option for your patio or bar area. Pair with Brighton-family chairs or stools for excellent combinations.

The lightweight frame has clean, minimalistic design that expresses an at once both reassuring and innovative concept.

**Material** Aluminium

**Dimensions** 

 $\top$ 

198cm

75cm 204cm

BRAND