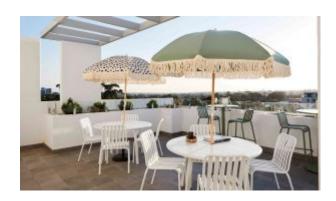

#### **CASCADE TABLE T1315-TL**

The Cascade table in textured finish provides a great seating option for your patio or bar area. Pair with Brighton-family chairs or stools for excellent combinations.

The lightweight frame has clean, minimalistic design that expresses an at once both reassuring and innovative concept.

Outdoor furniture can have a significant influence on the look of your venue. Just like [...]

10 Sep

The Cascade table in textured finish provides a great seating option for your patio or bar area. Pair with Brighton-family chairs or stools for excellent combinations.

The lightweight frame has clean, minimalistic design that expresses an at once both reassuring and innovative concept.

**Material** Aluminium

**Dimensions** 

 $\top$ 

198cm

75cm 204cm

BRAND