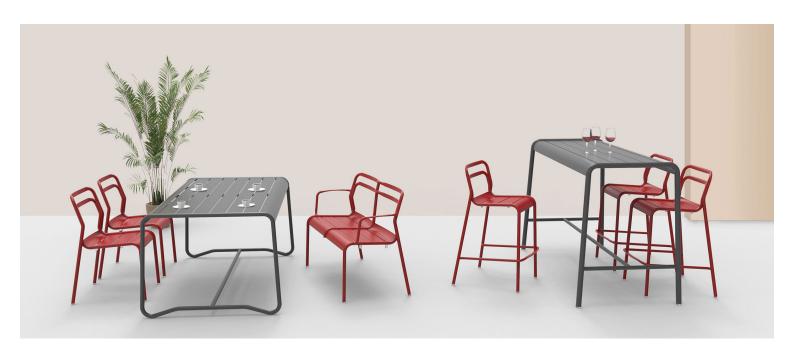

#### **CASCADE TABLE T1315-TL**

The Cascade table in textured finish provides a great seating option for your patio or bar area. Pair with Brighton-family chairs or stools for excellent combinations.

The lightweight frame has clean, minimalistic design that expresses an at once both reassuring and innovative concept.

Outdoor furniture can have a significant influence on the look of your venue. Just like [...]

10 Sep

The Cascade table in textured finish provides a great seating option for your patio or bar area. Pair with Brighton-family chairs or stools for excellent combinations.

The lightweight frame has clean, minimalistic design that expresses an at once both reassuring and innovative concept.

**Material** Aluminium

**Dimensions** 

 $\top$ 

198cm

75cm 204cm

BRAND