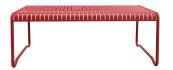

#### **CASCADE TABLE T1315-TL**

The Cascade table in textured finish provides a great seating option for your patio or bar area. Pair with Brighton-family chairs or stools for excellent combinations.

The lightweight frame has clean, minimalistic design that expresses an at once both reassuring and innovative concept.

## Material

Aluminium

#### **Dimensions**

75cm 204cm 198cm