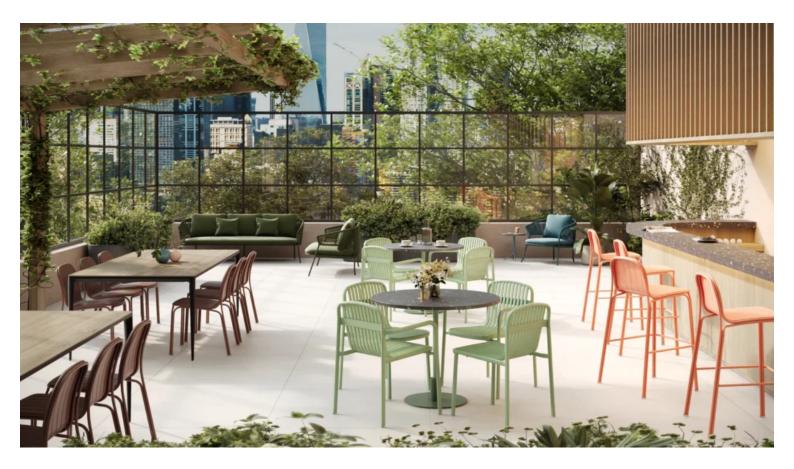

#### SPROUT S4016-D1

The Sprout chair in a textured finish provides a great seating option for your patio or bar area.

These chairs have some great features such as:

- Commercial quality Construction.All aluminium powder coated frames will never rust.

#### The Sprout's uncluttered lines offer a sleek, understated and robust expression.

Finished in powder coated aluminium, it has greater durability and resilience and a versatile quality suitable for both indoor and outdoor applications and feels right at home in gardens and balconies.

## The Sprout's uncluttered lines offer a sleek, understated and robust expression.

Finished in powder coated aluminium, it has greater durability and resilience and a versatile quality suitable for both indoor and outdoor applications and feels right at home in gardens and balconies.