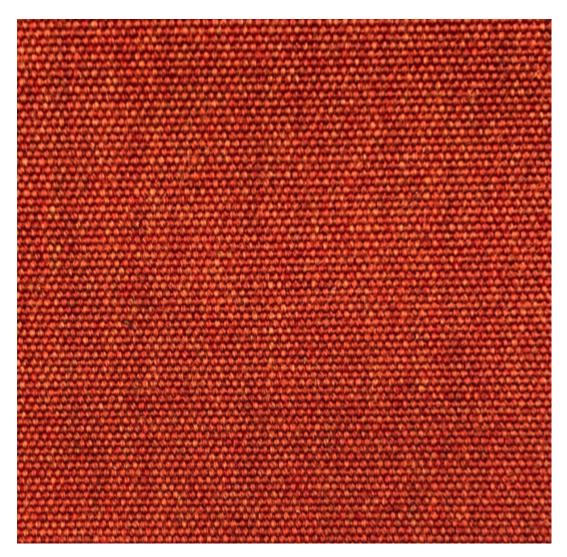

Chilli Orange

Matte Honey

 Image
 Stock Status
 Stock Quantity
 Zaneti Colours

 Image
 Matte Red

Reseda Green

#### ADDITIONAL INFORMATION

| Stacking       | Yes                                                                                             |
|----------------|-------------------------------------------------------------------------------------------------|
| Leadtime       | <u>12 weeks +</u>                                                                               |
| Material       | <u>Metal</u>                                                                                    |
| Arms           | Yes                                                                                             |
| Linking        | No                                                                                              |
| Price          | <u>200 – 500</u>                                                                                |
| Zaneti Colours | <u>Anthracite, Azure Blue, Chilli Orange, Matte Honey, Matte Red, Matte White, Reseda Green</u> |