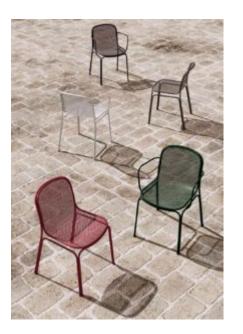

#### SPROUT S4016-D1

The Sprout chair in a textured finish provides a great seating option for your patio or bar area.

These chairs have some great features such as:

- Commercial quality Construction.All aluminium powder coated frames will never rust.

#### The Sprout's uncluttered lines offer a sleek, understated and robust expression.

Finished in powder coated aluminium, it has greater durability and resilience and a versatile quality suitable for both indoor and outdoor applications and feels right at home in gardens and balconies.

#### ADDITIONAL INFORMATION

| Stacking       | Yes                                                                                             |
|----------------|-------------------------------------------------------------------------------------------------|
| Leadtime       | <u>12 weeks +</u>                                                                               |
| Material       | <u>Metal</u>                                                                                    |
| Arms           | Yes                                                                                             |
| Linking        | No                                                                                              |
| Price          | <u>200 – 500</u>                                                                                |
| Zaneti Colours | <u>Anthracite, Azure Blue, Chilli Orange, Matte Honey, Matte Red, Matte White, Reseda Green</u> |