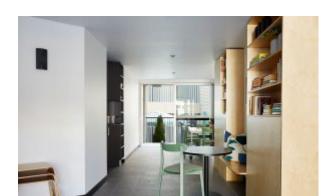

#### The Sprout's uncluttered lines offer a sleek, understated and robust expression.

Finished in powder coated aluminium, it has greater durability and resilience and a versatile quality suitable for both indoor and outdoor applications and feels right at home in gardens and balconies.

## The Sprout's uncluttered lines offer a sleek, understated and robust expression.

Finished in powder coated aluminium, it has greater durability and resilience and a versatile quality suitable for both indoor and outdoor applications and feels right at home in gardens and balconies.