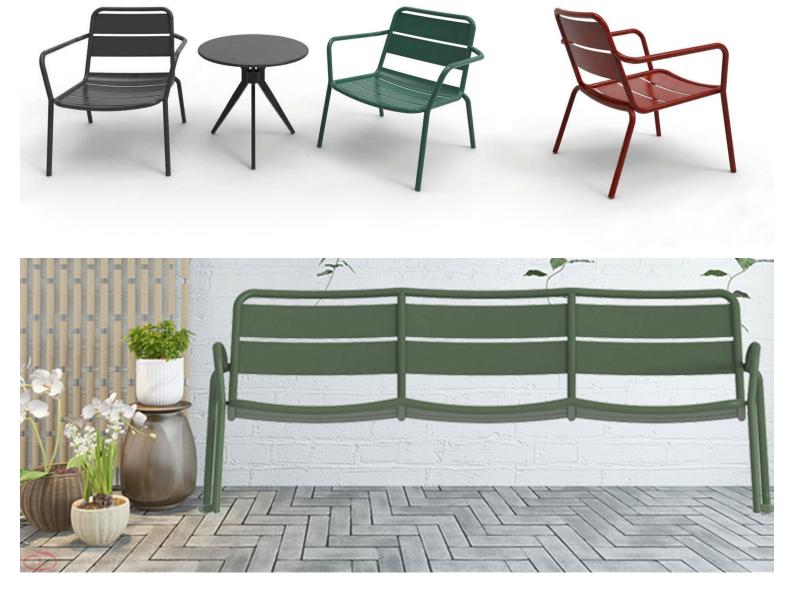

#### SPROUT S4016-D1

The Sprout chair in a textured finish provides a great seating option for your patio or bar area.

These chairs have some great features such as:

- Commercial quality Construction.All aluminium powder coated frames will never rust.

The lightweight frame has clean, minimalist design that expresses an at once both reassuring and innovative concept.

#### The Sprout's uncluttered lines offer a sleek, understated and robust expression.

Finished in powder coated aluminium, it has greater durability and resilience and a versatile quality suitable for both indoor and outdoor applications and feels right at home in gardens and balconies.

**Material** Aluminium

Details Arm chair (sled)

### Dimension

82cm 61cm 60.2cm

Catalogue Download now >

## Zaneti

The latest on offer from Australian design studio, Zaneti. The brand specialised in designing chairs, tables, bases and bespoke pieces. They are specifically known for their work with aluminium outdoor furniture. Zaneti chairs and bases inject style and personality into any room. Made from an assortment of materials including quality wood, steel and aluminium they're the perfect pieces to freshen up an interior.