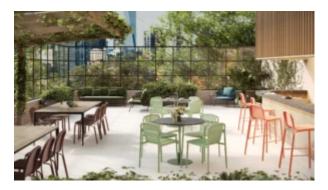

#### SPROUT S4016-D1

The Sprout chair in a textured finish provides a great seating option for your patio or bar area.

These chairs have some great features such as:

- Commercial quality Construction.All aluminium powder coated frames will never rust.

• Commercial quality Construction.

• All aluminium powder coated frames will never rust.

The lightweight frame has clean, minimalist design that expresses an at once both reassuring and innovative concept.