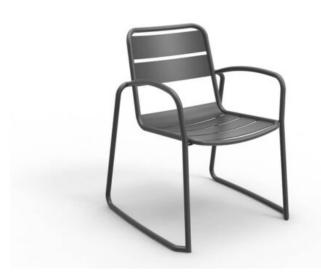

#### SPROUT S4016-D1

The Sprout chair in a textured finish provides a great seating option for your patio or bar area.

These chairs have some great features such as:

- Commercial quality Construction.All aluminium powder coated frames will never rust.

The lightweight frame has clean, minimalist design that expresses an at once both reassuring and innovative concept.

#### The Sprout's uncluttered lines offer a sleek, understated and robust expression.

Finished in powder coated aluminium, it has greater durability and resilience and a versatile quality suitable for both indoor and outdoor applications and feels right at home in gardens and balconies.

**Material** Aluminium

Details Arm chair (sled)