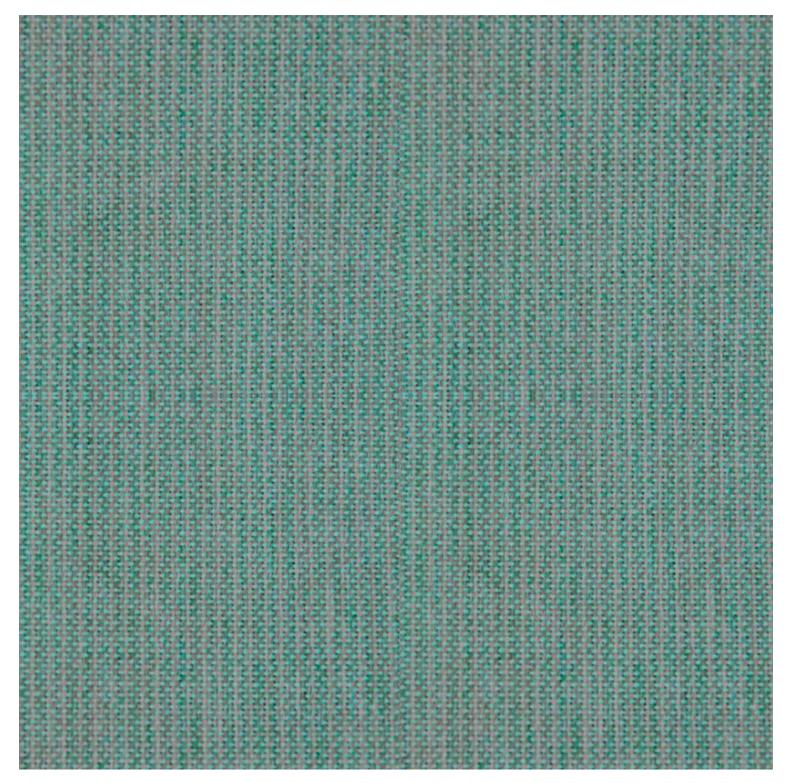

Chilli Orange

Matte Honey

 Image
 Stock Status
 Stock Quantity
 Zaneti Colours

 Image
 Matte Red

Reseda Green

#### ADDITIONAL INFORMATION

| Stacking       | Yes                                                                                             |
|----------------|-------------------------------------------------------------------------------------------------|
| Leadtime       | <u>12 weeks +</u>                                                                               |
| Material       | <u>Metal</u>                                                                                    |
| Arms           | Yes                                                                                             |
| Linking        | No                                                                                              |
| Price          | <u>200 – 500</u>                                                                                |
| Zaneti Colours | <u>Anthracite, Azure Blue, Chilli Orange, Matte Honey, Matte Red, Matte White, Reseda Green</u> |