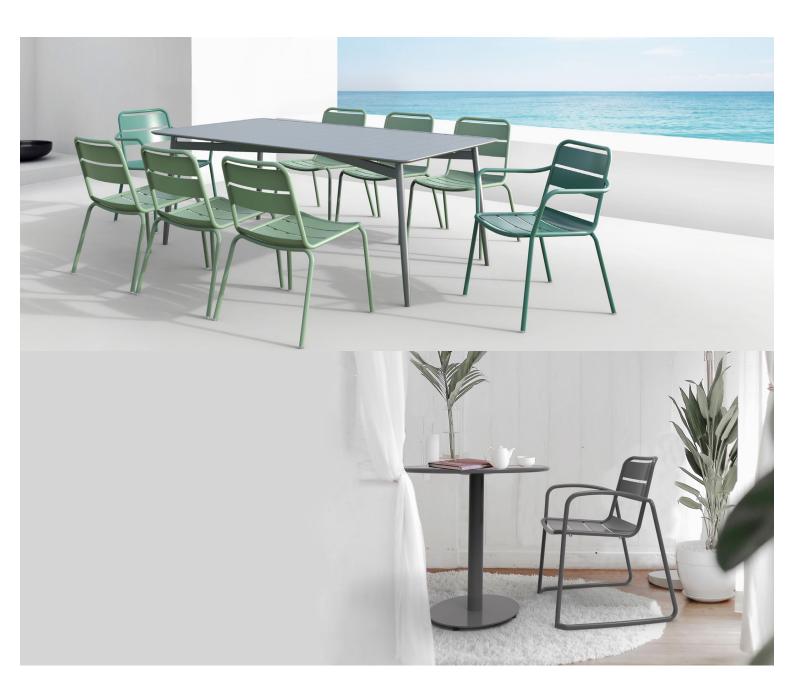

#### SPROUT S4016-D1

The Sprout chair in a textured finish provides a great seating option for your patio or bar area.

These chairs have some great features such as:

- Commercial quality Construction.All aluminium powder coated frames will never rust.

The lightweight frame has clean, minimalist design that expresses an at once both reassuring and innovative concept.

#### The Sprout's uncluttered lines offer a sleek, understated and robust expression.

Finished in powder coated aluminium, it has greater durability and resilience and a versatile quality suitable for both indoor and outdoor applications and feels right at home in gardens and balconies.

**Material** Aluminium

Details Arm chair (sled)

### Dimension

82cm 61cm 60.2cm

Catalogue Download now >