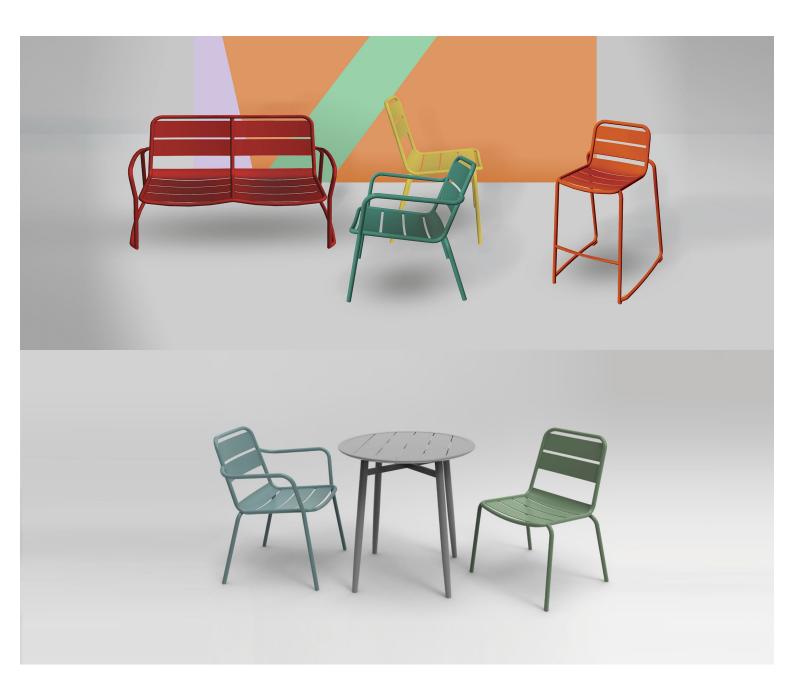

#### ADDITIONAL INFORMATION

| Stacking       | Yes                                                                                             |
|----------------|-------------------------------------------------------------------------------------------------|
| Leadtime       | <u>12 weeks +</u>                                                                               |
| Material       | <u>Metal</u>                                                                                    |
| Arms           | Yes                                                                                             |
| Linking        | No                                                                                              |
| Price          | <u>200 – 500</u>                                                                                |
| Zaneti Colours | <u>Anthracite, Azure Blue, Chilli Orange, Matte Honey, Matte Red, Matte White, Reseda Green</u> |

## Zaneti

The latest on offer from Australian design studio, Zaneti. The brand specialised in designing chairs, tables, bases and bespoke pieces. They are specifically known for their work with aluminium outdoor furniture. Zaneti chairs and bases inject style and personality into any room. Made from an assortment of materials including quality wood, steel and aluminium they're the perfect pieces to freshen up an interior.