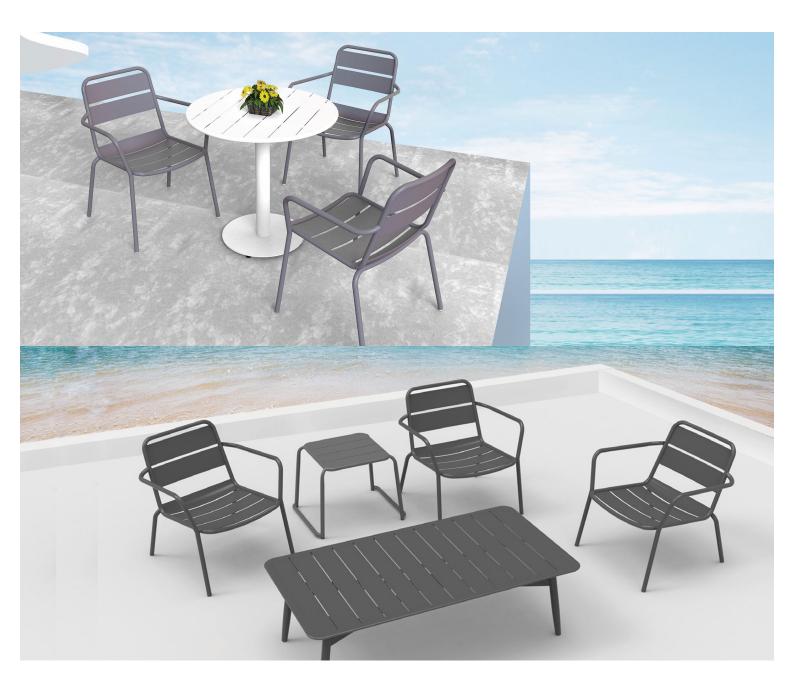

Outdoor furniture can have a significant influence on the look of your venue. Just like [...]

10 Sep

The Sprout chair in a textured finish provides a great seating option for your patio or bar area.

These chairs have some great features such as:

• Commercial quality Construction.

• All aluminium powder coated frames will never rust.

The lightweight frame has clean, minimalist design that expresses an at once both reassuring and innovative concept.

## The Sprout's uncluttered lines offer a sleek, understated and robust expression.

Finished in powder coated aluminium, it has greater durability and resilience and a versatile quality suitable for both indoor and outdoor applications and feels right at home in gardens and balconies.

Material Aluminium

**Details** Arm chair (sled)

## Dimension

82cm 61cm 60.2cm

Catalogue Download now >