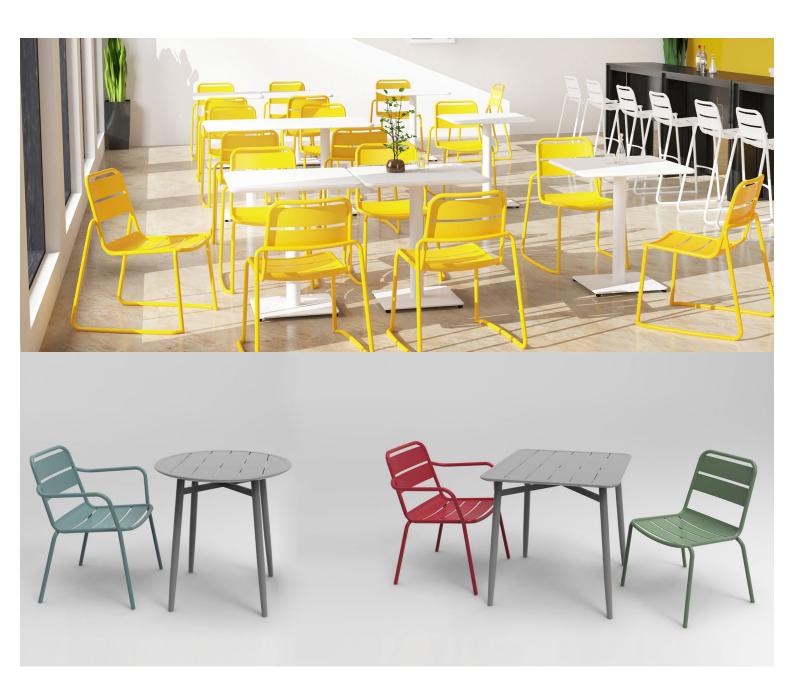

#### ADDITIONAL INFORMATION

| Stacking       | Yes                                                                                             |
|----------------|-------------------------------------------------------------------------------------------------|
| Leadtime       | <u>12 weeks +</u>                                                                               |
| Material       | <u>Metal</u>                                                                                    |
| Arms           | Yes                                                                                             |
| Linking        | No                                                                                              |
| Price          | <u>200 – 500</u>                                                                                |
| Zaneti Colours | <u>Anthracite, Azure Blue, Chilli Orange, Matte Honey, Matte Red, Matte White, Reseda Green</u> |

## Zaneti

The latest on offer from Australian design studio, Zaneti. The brand specialised in designing chairs, tables, bases and bespoke pieces. They are specifically known for their work with aluminium outdoor furniture. Zaneti chairs and bases inject style and personality into any room. Made from an assortment of materials including quality wood, steel and aluminium they're the perfect pieces to freshen up an interior.