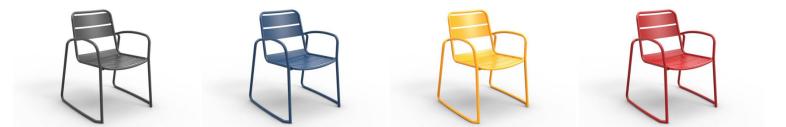

#### VARIATIONS

ImageStock StatusStock QuantityZaneti ColoursImageImageImageAnthraciteImageImageImageImageImageImageImageImageImageImageImageImageImageImageImageImageImageImageImageImageImageImageImageImageImageImageImageImageImageImageImageImageImageImageImageImageImageImageImageImageImageImageImageImageImageImageImageImageImageImageImageImageImageImageImageImageImageImageImageImageImageImageImageImageImageImageImageImageImageImageImageImageImageImageImageImageImageImageImageImageImageImageImageImageImageImageImageImageImageImageImageImageImageImageImageImageImageImageImageImageImageImageImageImageImageImageImageImageImageImageImageImageImageImageImageImage</t

Chilli Orange

Matte Honey

 Image
 Stock Status
 Stock Quantity
 Zaneti Colours

 Image
 Matte Red

Reseda Green

#### ADDITIONAL INFORMATION

| Stacking       | Yes                                                                                             |
|----------------|-------------------------------------------------------------------------------------------------|
| Leadtime       | <u>12 weeks +</u>                                                                               |
| Material       | <u>Metal</u>                                                                                    |
| Arms           | Yes                                                                                             |
| Linking        | No                                                                                              |
| Price          | <u>200 – 500</u>                                                                                |
| Zaneti Colours | <u>Anthracite, Azure Blue, Chilli Orange, Matte Honey, Matte Red, Matte White, Reseda Green</u> |