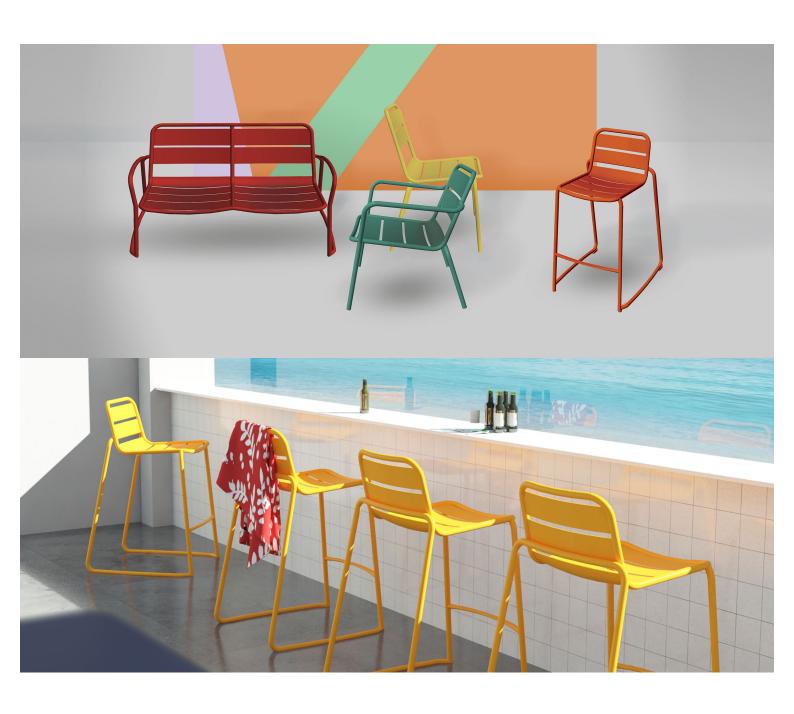

## **VARIATIONS**

| Image | Stock Status | Stock Quantity | Zaneti Colours |
|-------|--------------|----------------|----------------|
|       |              |                | Anthracite     |
|       |              |                | Azure Blue     |
|       |              |                | Chilli Orange  |
|       |              |                | Matte Honey    |

| Image | Stock Status | Stock Quantity | Zaneti Colours |
|-------|--------------|----------------|----------------|
|       |              |                | Matte Red      |
|       |              |                | Matte White    |
|       |              |                | Reseda Green   |
|       |              |                |                |

### **ADDITIONAL INFORMATION**

Stacking <u>Yes</u> Leadtime **Stock** Material **Metal** Arms <u>No</u> Linking <u>No</u>

Price <u>200 - 500</u>

Anthracite, Azure Blue, Chilli Orange, Matte Honey, Matte Red, Matte White, Reseda Green **Zaneti Colours** 

# **Zaneti Finishes**

**Powder Coats** 

Anthracite

Azure Blue

Chilli Orange

Urban Grey

Ivy Green

Matte Honey

Matte Red

Reseda Green

Terracotta

Matte White

**Textiles** 

Taupe

Storm Grey

Mist Grey

Coral Red

Santorini Blue

Pistachio Green

Olive

Lagoon

Nectar