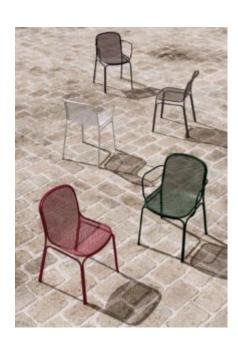

## **VARIATIONS**

| Image | Stock Status | Stock Quantity | Zaneti Colours |
|-------|--------------|----------------|----------------|
|       |              |                | Anthracite     |
|       |              |                | Azure Blue     |
|       |              |                | Chilli Orange  |
|       |              |                | Matte Honey    |

| Image | Stock Status | Stock Quantity | Zaneti Colours |
|-------|--------------|----------------|----------------|
|       |              |                | Matte Red      |
|       |              |                | Matte White    |
|       |              |                | Reseda Green   |
|       |              |                |                |

### **ADDITIONAL INFORMATION**

Stacking <u>Yes</u> Leadtime **Stock** Material **Metal** Arms <u>No</u> Linking <u>No</u>

Price <u>200 - 500</u>

Anthracite, Azure Blue, Chilli Orange, Matte Honey, Matte Red, Matte White, Reseda Green **Zaneti Colours** 

# **Zaneti Finishes**

**Powder Coats** 

Anthracite

Azure Blue

Chilli Orange

Urban Grey

Ivy Green

Matte Honey

Matte Red

Reseda Green

Terracotta

Matte White

**Textiles** 

Taupe

Storm Grey

Mist Grey

Coral Red

Santorini Blue

Pistachio Green

Olive

Lagoon

Nectar