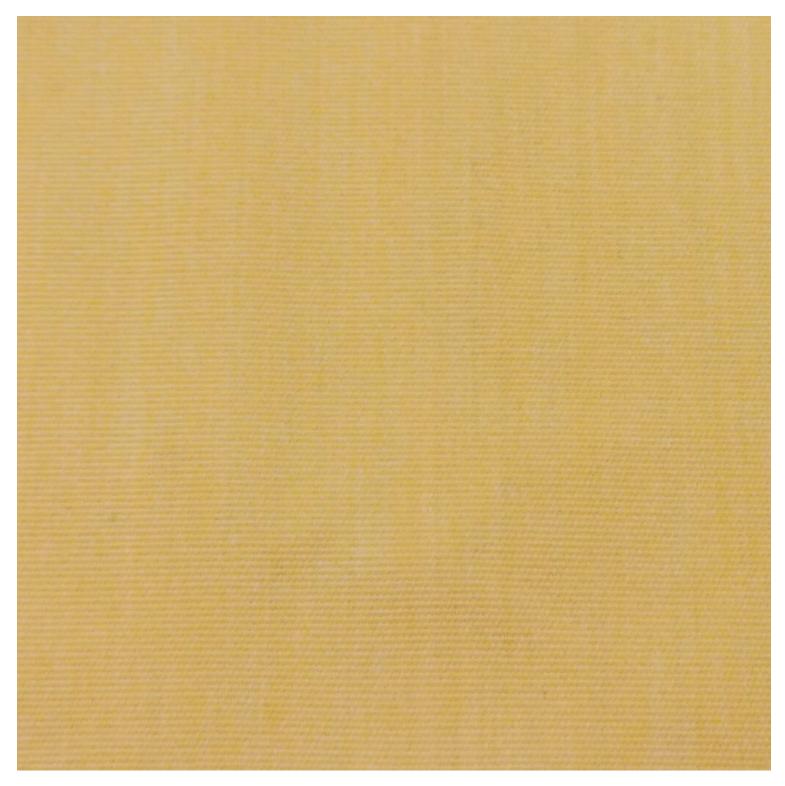

## **VARIATIONS**

| Image | Stock Status | Stock Quantity | Zaneti Colours |
|-------|--------------|----------------|----------------|
|       |              |                | Anthracite     |
|       |              |                | Azure Blue     |
|       |              |                | Chilli Orange  |
|       |              |                | Matte Honey    |

### **ADDITIONAL INFORMATION**

Stacking <u>Yes</u> Leadtime **Stock** Material **Metal** Arms <u>No</u> Linking <u>No</u>

Price <u>200 - 500</u>

Anthracite, Azure Blue, Chilli Orange, Matte Honey, Matte Red, Matte White, Reseda Green **Zaneti Colours** 