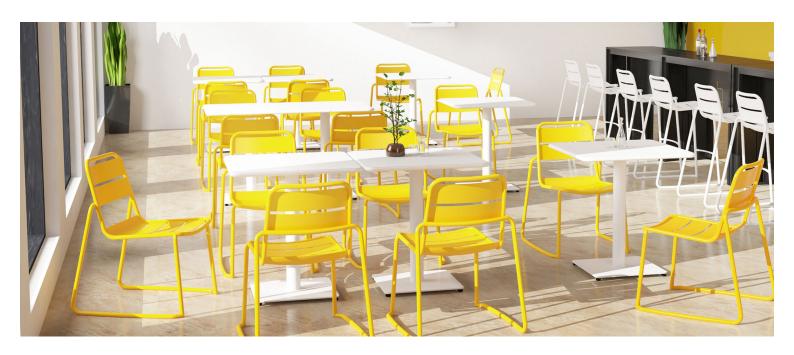

## Zaneti

The latest on offer from Australian design studio, Zaneti. The brand specialised in designing chairs, tables, bases and bespoke pieces. They are specifically known for their work with aluminium outdoor furniture. Zaneti chairs and bases inject style and personality into any room. Made from an assortment of materials including quality wood, steel and aluminium they're the perfect pieces to freshen up an interior.