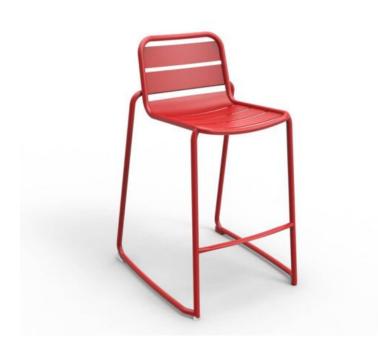

#### **SPROUT S4016-DB**

The Sprout stool in a textured finish provides a great seating option for your patio or bar area.

These stools have some great features such as:

- Commercial quality Construction.All aluminium powder coated frames will never rust.

The lightweight frame has clean, minimalist design that expresses an at once both reassuring and innovative concept.

The Sprout's uncluttered lines offer a sleek, understated and robust expression.

Finished in powder coated aluminium, it has greater durability and resilience and a versatile quality suitable for both indoor and outdoor applications and feels right at home in gardens and balconies.

75cm

Material Aluminium

**Details** 

Bar stool (sled)

**Dimension** 

93.6cm 55.5cm 62cm

Catalogue <u>Download now ></u>