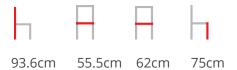

75cm

Material Aluminium

**Details** 

Bar stool (sled)

**Dimension** 

93.6cm 55.5cm 62cm

Catalogue <u>Download now ></u>

#### **Material** Aluminium

**Details**Bar stool (sled)

#### Dimension