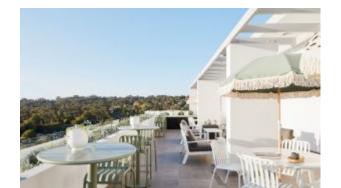

#### **SPROUT S4016-DB**

The Sprout stool in a textured finish provides a great seating option for your patio or bar area.

These stools have some great features such as:

- Commercial quality Construction.All aluminium powder coated frames will never rust.

The lightweight frame has clean, minimalist design that expresses an at once both reassuring and innovative concept.

The Sprout's uncluttered lines offer a sleek, understated and robust expression.

Finished in powder coated aluminium, it has greater durability and resilience and a versatile quality suitable for both indoor and outdoor applications and feels right at home in gardens and balconies.

Outdoor furniture can have a significant influence on the look of your venue. Just like [...]

10
Sep

The Sprout stool in a textured finish provides a great seating option for your patio or bar area.

These stools have some great features such as:

- Commercial quality Construction.
- All aluminium powder coated frames will never rust.

The lightweight frame has clean, minimalist design that expresses an at once both reassuring and innovative concept.

### The Sprout's uncluttered lines offer a sleek, understated and robust expression.

Finished in powder coated aluminium, it has greater durability and resilience and a versatile quality suitable for both indoor and outdoor applications and feels right at home in gardens and balconies.