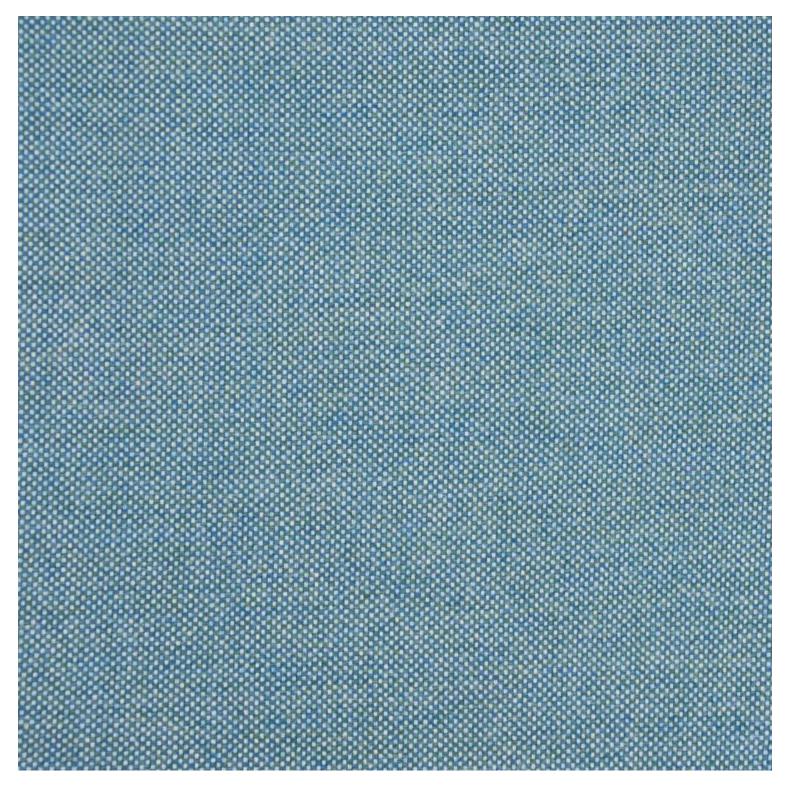

## **VARIATIONS**

| Image | Stock Status | Stock Quantity | Zaneti Colours |
|-------|--------------|----------------|----------------|
|       |              |                | Anthracite     |
|       |              |                | Azure Blue     |
|       |              |                | Chilli Orange  |
|       |              |                | Matte Honey    |

### **ADDITIONAL INFORMATION**

Stacking <u>Yes</u> Leadtime **Stock** Material **Metal** Arms <u>No</u> Linking <u>No</u>

Price <u>200 - 500</u>

Anthracite, Azure Blue, Chilli Orange, Matte Honey, Matte Red, Matte White, Reseda Green **Zaneti Colours** 