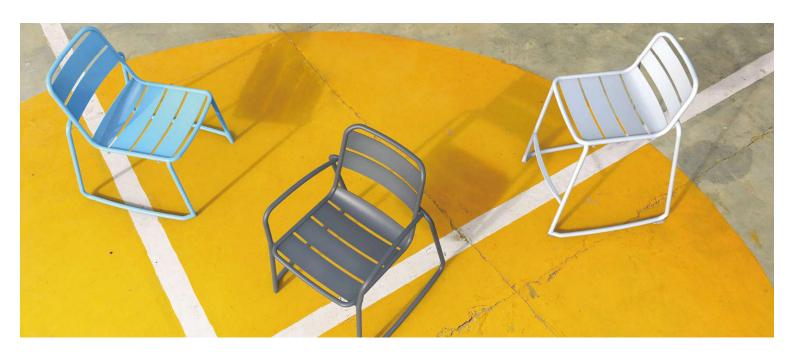

#### **SPROUT S4016-DB**

The Sprout stool in a textured finish provides a great seating option for your patio or bar area.

These stools have some great features such as:

- Commercial quality Construction.All aluminium powder coated frames will never rust.

The lightweight frame has clean, minimalist design that expresses an at once both reassuring and innovative concept.

The Sprout's uncluttered lines offer a sleek, understated and robust expression.

Finished in powder coated aluminium, it has greater durability and resilience and a versatile quality suitable for both indoor and outdoor applications and feels right at home in gardens and balconies.

### The Sprout's uncluttered lines offer a sleek, understated and robust expression.

Finished in powder coated aluminium, it has greater durability and resilience and a versatile quality suitable for both indoor and outdoor applications and feels right at home in gardens and balconies.