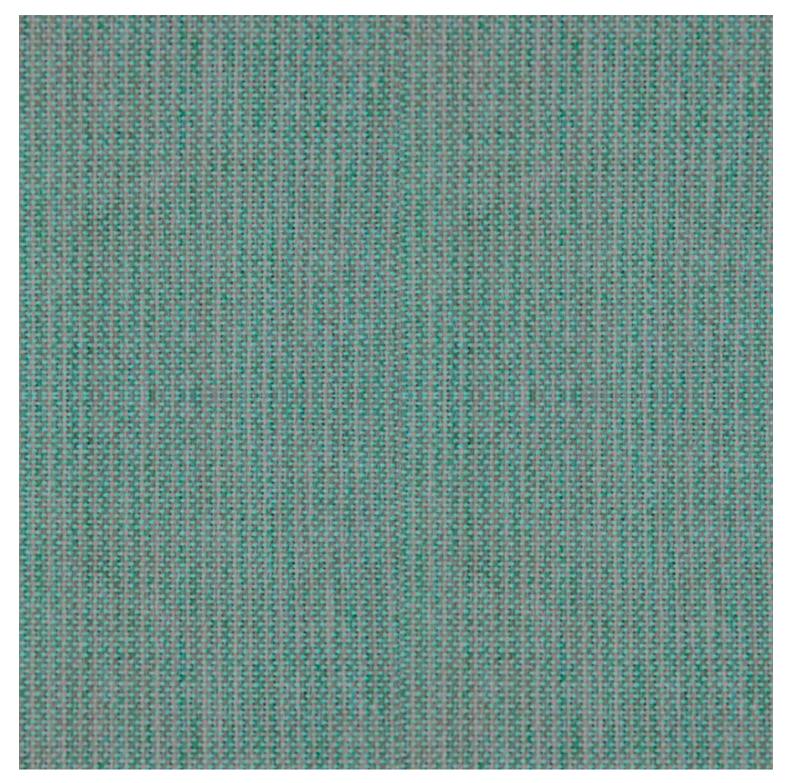

#### VARIATIONS

Matte Honey

 Image
 Stock Status
 Stock Quantity
 Zaneti Colours

 Image
 Image
 Matte Red
 Matte White

Reseda Green

#### ADDITIONAL INFORMATION

| Stacking       | Yes                                                                                             |
|----------------|-------------------------------------------------------------------------------------------------|
| Leadtime       | <u>12 weeks +</u>                                                                               |
| Material       | <u>Metal</u>                                                                                    |
| Arms           | No                                                                                              |
| Linking        | No                                                                                              |
| Price          | Less than 200                                                                                   |
| Zaneti Colours | <u>Anthracite, Azure Blue, Chilli Orange, Matte Honey, Matte Red, Matte White, Reseda Green</u> |