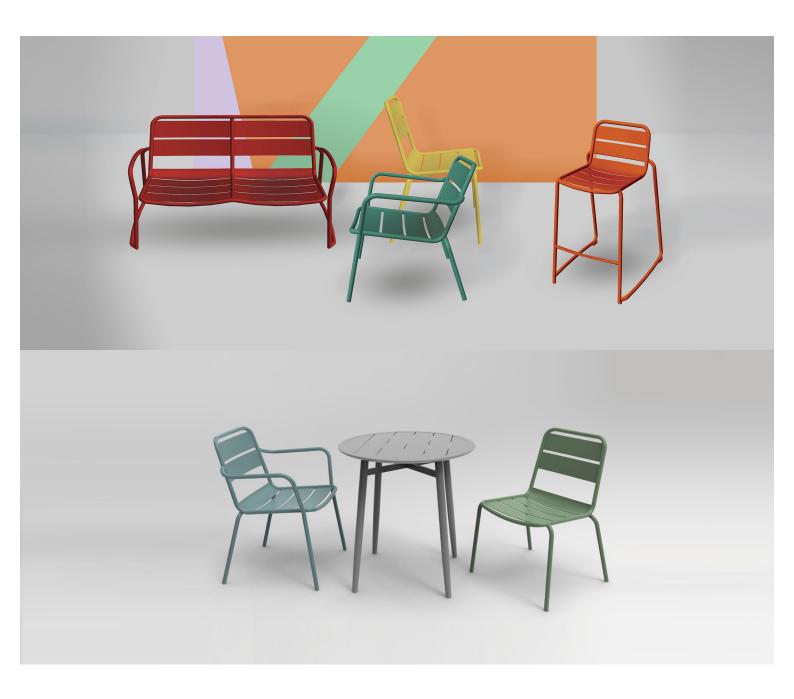

#### VARIATIONS

Matte Honey

 Image
 Stock Status
 Stock Quantity
 Zaneti Colours

 Image
 Image
 Matte Red
 Matte White

Reseda Green

#### ADDITIONAL INFORMATION

| Stacking       | Yes                                                                                             |
|----------------|-------------------------------------------------------------------------------------------------|
| Leadtime       | <u>12 weeks +</u>                                                                               |
| Material       | <u>Metal</u>                                                                                    |
| Arms           | No                                                                                              |
| Linking        | No                                                                                              |
| Price          | Less than 200                                                                                   |
| Zaneti Colours | <u>Anthracite, Azure Blue, Chilli Orange, Matte Honey, Matte Red, Matte White, Reseda Green</u> |

## Powder Coats

Anthracite

Azure Blue

Chilli Orange

Urban Grey

lvy Green

Matte Honey

Matte Red

Reseda Green

Terracotta

Matte White

<u>Textiles</u>

Taupe

Storm Grey

Mist Grey

Coral Red

Santorini Blue

Pistachio Green

Olive

Lagoon

Nectar