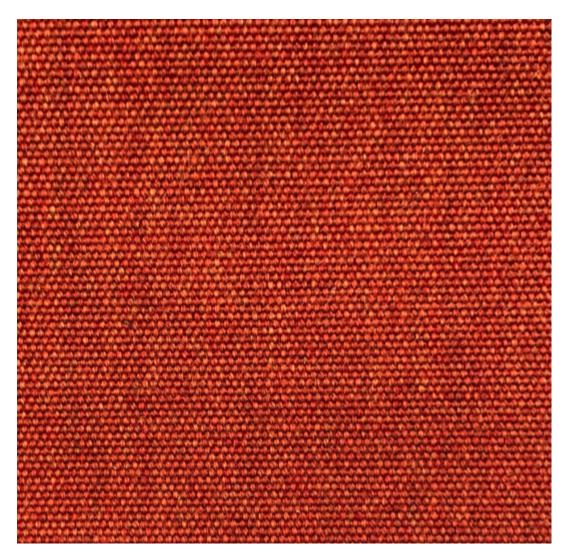

#### VARIATIONS

Matte Honey

 Image
 Stock Status
 Stock Quantity
 Zaneti Colours

 Image
 Image
 Matte Red
 Matte White

Reseda Green

#### ADDITIONAL INFORMATION

| Stacking       | Yes                                                                                             |
|----------------|-------------------------------------------------------------------------------------------------|
| Leadtime       | <u>12 weeks +</u>                                                                               |
| Material       | <u>Metal</u>                                                                                    |
| Arms           | No                                                                                              |
| Linking        | No                                                                                              |
| Price          | Less than 200                                                                                   |
| Zaneti Colours | <u>Anthracite, Azure Blue, Chilli Orange, Matte Honey, Matte Red, Matte White, Reseda Green</u> |