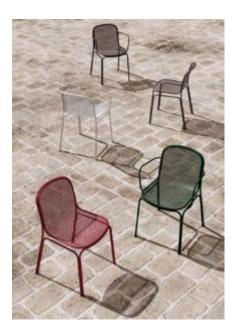

#### SPROUT S4016-DW

The Sprout chair in a textured finish provides a great seating option for your patio or bar area.

These chairs have some great features such as:

- Commercial quality Construction.All aluminium powder coated frames will never rust.

The lightweight frame has clean, minimalist design that expresses an at once both reassuring and innovative concept.

#### The Sprout's uncluttered lines offer a sleek, understated and robust expression.

Finished in powder coated aluminium, it has greater durability and resilience and a versatile quality suitable for both indoor and outdoor applications and feels right at home in gardens and balconies.

**Material** Aluminium

Details Side chair (sled)

• Commercial quality Construction.

• All aluminium powder coated frames will never rust.

The lightweight frame has clean, minimalist design that expresses an at once both reassuring and innovative concept.

Material Aluminium

**Details** Side chair (sled)