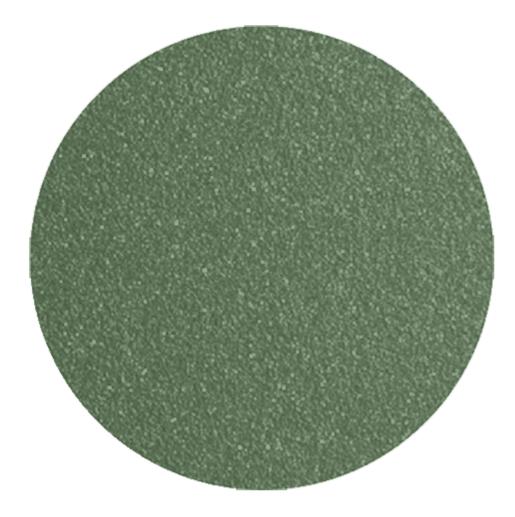

#### VARIATIONS

Matte Honey

 Image
 Stock Status
 Stock Quantity
 Zaneti Colours

 Image
 Image
 Matte Red
 Matte White

Reseda Green

#### ADDITIONAL INFORMATION

| Stacking       | Yes                                                                                             |
|----------------|-------------------------------------------------------------------------------------------------|
| Leadtime       | <u>12 weeks +</u>                                                                               |
| Material       | <u>Metal</u>                                                                                    |
| Arms           | No                                                                                              |
| Linking        | No                                                                                              |
| Price          | Less than 200                                                                                   |
| Zaneti Colours | <u>Anthracite, Azure Blue, Chilli Orange, Matte Honey, Matte Red, Matte White, Reseda Green</u> |

Reseda Green

Terracotta

Matte White

<u>Textiles</u>

Taupe

Storm Grey

Mist Grey

Coral Red