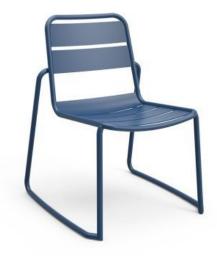

#### SPROUT S4016-DW

The Sprout chair in a textured finish provides a great seating option for your patio or bar area.

These chairs have some great features such as:

- Commercial quality Construction.All aluminium powder coated frames will never rust.

The lightweight frame has clean, minimalist design that expresses an at once both reassuring and innovative concept.

#### The Sprout's uncluttered lines offer a sleek, understated and robust expression.

Finished in powder coated aluminium, it has greater durability and resilience and a versatile quality suitable for both indoor and outdoor applications and feels right at home in gardens and balconies.

**Material** Aluminium

Details Side chair (sled)

### Dimension

82cm 61cm 60.2cm

Catalogue Download now >