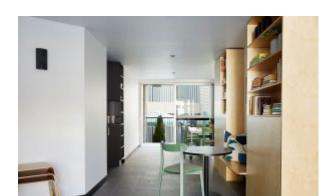

#### SPROUT S4016-DW

The Sprout chair in a textured finish provides a great seating option for your patio or bar area.

These chairs have some great features such as:

- Commercial quality Construction.All aluminium powder coated frames will never rust.

The lightweight frame has clean, minimalist design that expresses an at once both reassuring and innovative concept.

#### The Sprout's uncluttered lines offer a sleek, understated and robust expression.

Finished in powder coated aluminium, it has greater durability and resilience and a versatile quality suitable for both indoor and outdoor applications and feels right at home in gardens and balconies.