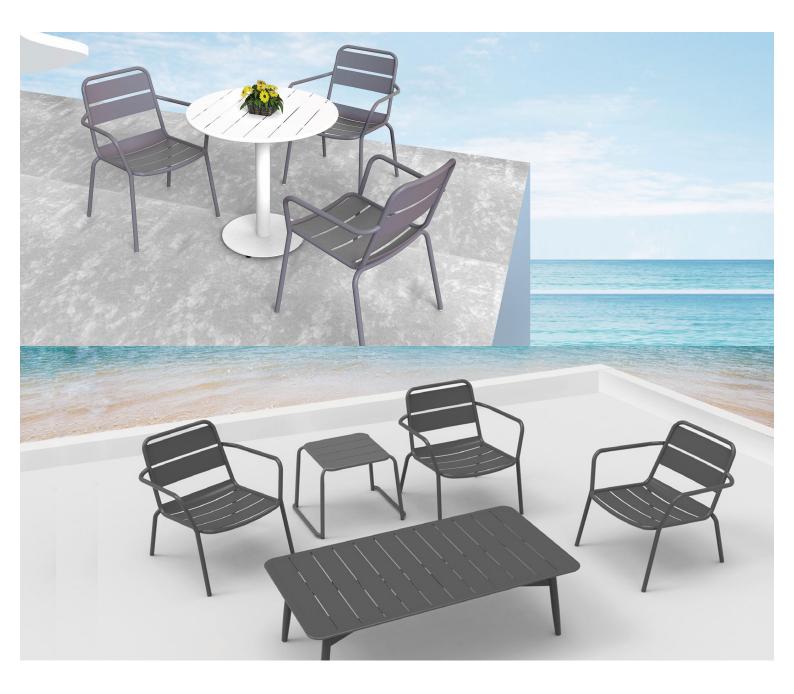

## Zaneti

The latest on offer from Australian design studio, Zaneti. The brand specialised in designing chairs, tables, bases and bespoke pieces. They are specifically known for their work with aluminium outdoor furniture. Zaneti chairs and bases inject style and personality into any room. Made from an assortment of materials including quality wood, steel and aluminium they're the perfect pieces to freshen up an interior.