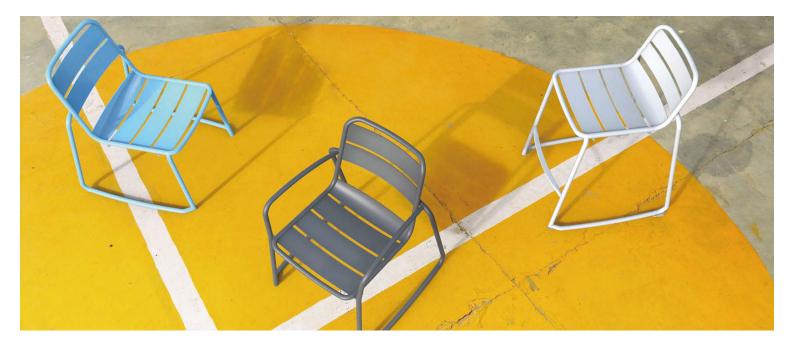

#### SPROUT S4016-DW

The Sprout chair in a textured finish provides a great seating option for your patio or bar area.

These chairs have some great features such as:

- Commercial quality Construction.All aluminium powder coated frames will never rust.

The lightweight frame has clean, minimalist design that expresses an at once both reassuring and innovative concept.

#### The Sprout's uncluttered lines offer a sleek, understated and robust expression.

Finished in powder coated aluminium, it has greater durability and resilience and a versatile quality suitable for both indoor and outdoor applications and feels right at home in gardens and balconies.

**Material** Aluminium

Details Side chair (sled)

### Dimension

82cm 61cm 60.2cm

Catalogue Download now >

#### VARIATIONS

Matte Honey

 Image
 Stock Status
 Stock Quantity
 Zaneti Colours

 Image
 Image
 Matte Red
 Matte White

Reseda Green

#### ADDITIONAL INFORMATION

| Stacking       | Yes                                                                                             |
|----------------|-------------------------------------------------------------------------------------------------|
| Leadtime       | <u>12 weeks +</u>                                                                               |
| Material       | <u>Metal</u>                                                                                    |
| Arms           | No                                                                                              |
| Linking        | No                                                                                              |
| Price          | Less than 200                                                                                   |
| Zaneti Colours | <u>Anthracite, Azure Blue, Chilli Orange, Matte Honey, Matte Red, Matte White, Reseda Green</u> |