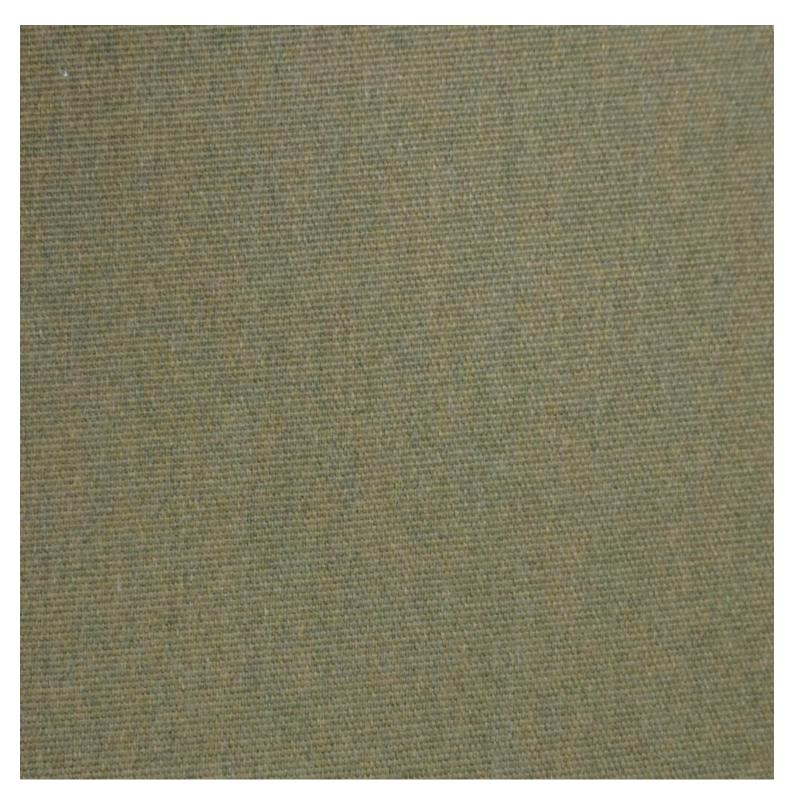

#### VARIATIONS

Matte Honey

 Image
 Stock Status
 Stock Quantity
 Zaneti Colours

 Image
 Image
 Matte Red
 Matte White

Reseda Green

#### ADDITIONAL INFORMATION

| Stacking       | Yes                                                                                             |
|----------------|-------------------------------------------------------------------------------------------------|
| Leadtime       | <u>12 weeks +</u>                                                                               |
| Material       | <u>Metal</u>                                                                                    |
| Arms           | No                                                                                              |
| Linking        | No                                                                                              |
| Price          | Less than 200                                                                                   |
| Zaneti Colours | <u>Anthracite, Azure Blue, Chilli Orange, Matte Honey, Matte Red, Matte White, Reseda Green</u> |