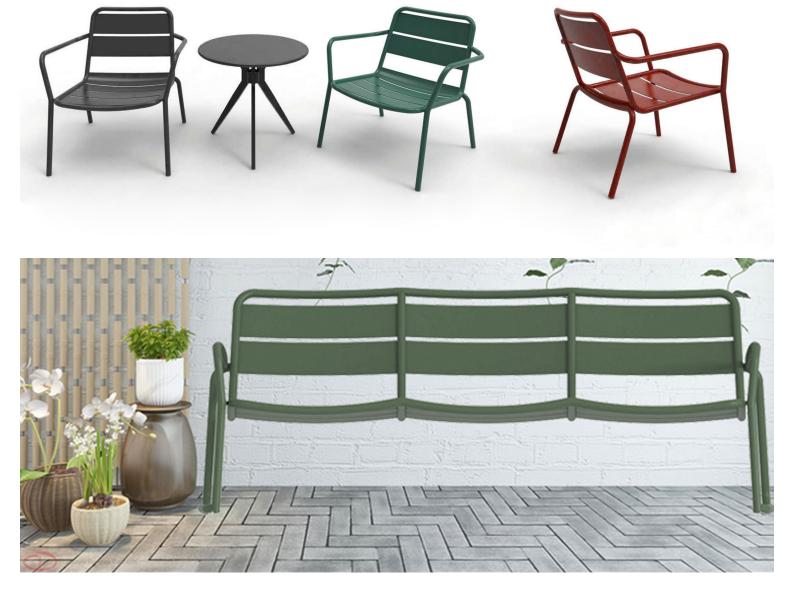

#### VARIATIONS

Matte Honey

 Image
 Stock Status
 Stock Quantity
 Zaneti Colours

 Image
 Image
 Matte Red
 Matte White

Reseda Green

#### ADDITIONAL INFORMATION

| Stacking       | Yes                                                                                             |
|----------------|-------------------------------------------------------------------------------------------------|
| Leadtime       | <u>12 weeks +</u>                                                                               |
| Material       | <u>Metal</u>                                                                                    |
| Arms           | No                                                                                              |
| Linking        | No                                                                                              |
| Price          | Less than 200                                                                                   |
| Zaneti Colours | <u>Anthracite, Azure Blue, Chilli Orange, Matte Honey, Matte Red, Matte White, Reseda Green</u> |

## Powder Coats

Anthracite

Azure Blue

Chilli Orange

Urban Grey

lvy Green

Matte Honey

Matte Red

Reseda Green

Terracotta

Matte White

<u>Textiles</u>

Taupe

Storm Grey

Mist Grey

Coral Red

Santorini Blue

Pistachio Green

Olive

Lagoon

Nectar