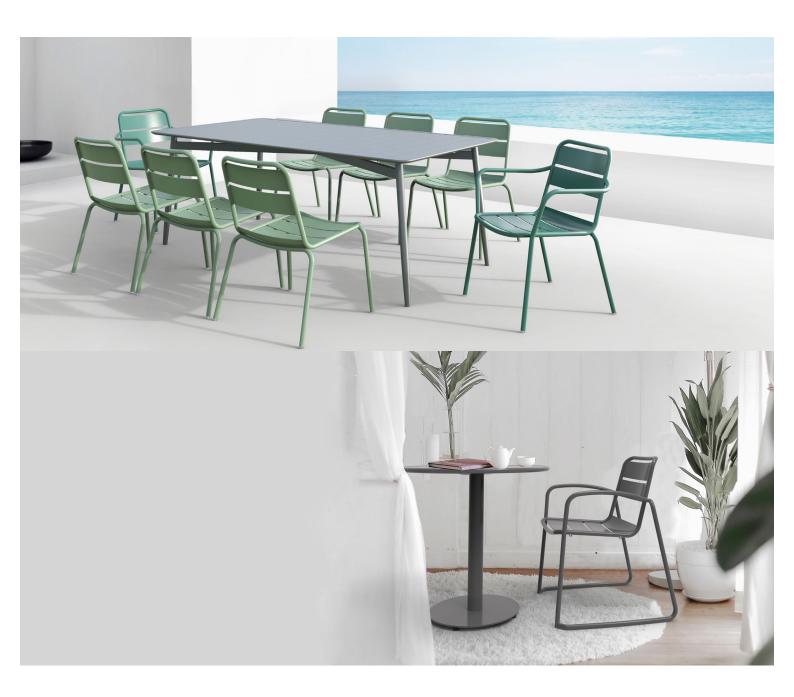

## Zaneti

The latest on offer from Australian design studio, Zaneti. The brand specialised in designing chairs, tables, bases and bespoke pieces. They are specifically known for their work with aluminium outdoor furniture. Zaneti chairs and bases inject style and personality into any room. Made from an assortment of materials including quality wood, steel and aluminium they're the perfect pieces to freshen up an interior.