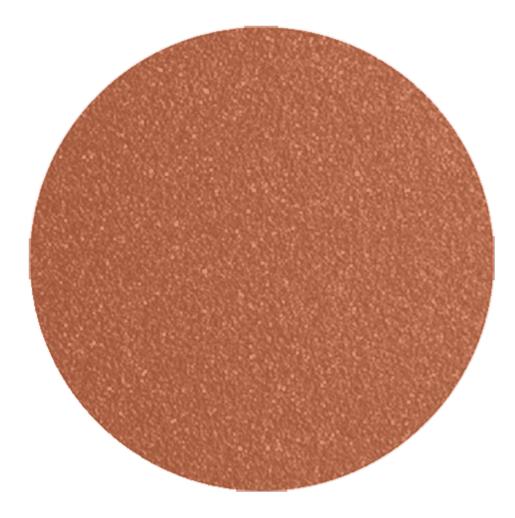

#### ADDITIONAL INFORMATION

| Stacking       | Yes                                                                                             |
|----------------|-------------------------------------------------------------------------------------------------|
| Leadtime       | <u>12 weeks +</u>                                                                               |
| Material       | <u>Metal</u>                                                                                    |
| Arms           | No                                                                                              |
| Linking        | No                                                                                              |
| Price          | Less than 200                                                                                   |
| Zaneti Colours | <u>Anthracite, Azure Blue, Chilli Orange, Matte Honey, Matte Red, Matte White, Reseda Green</u> |

Reseda Green

Terracotta

Matte White

<u>Textiles</u>

Taupe

Storm Grey

Mist Grey

Coral Red