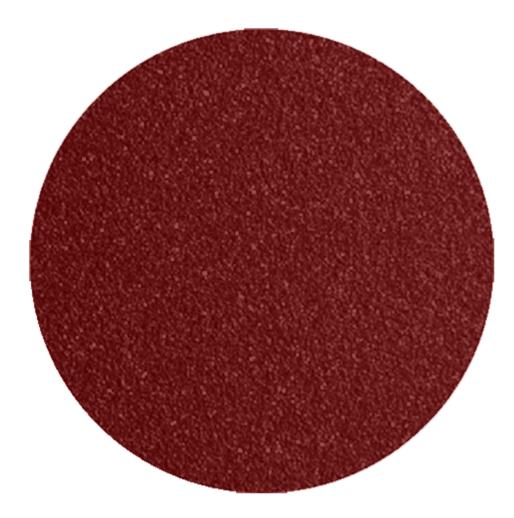

#### VARIATIONS

Matte Honey

 Image
 Stock Status
 Stock Quantity
 Zaneti Colours

 Image
 Image
 Matte Red
 Matte White

Reseda Green

#### ADDITIONAL INFORMATION

| Stacking       | Yes                                                                                             |
|----------------|-------------------------------------------------------------------------------------------------|
| Leadtime       | <u>12 weeks +</u>                                                                               |
| Material       | <u>Metal</u>                                                                                    |
| Arms           | No                                                                                              |
| Linking        | No                                                                                              |
| Price          | Less than 200                                                                                   |
| Zaneti Colours | <u>Anthracite, Azure Blue, Chilli Orange, Matte Honey, Matte Red, Matte White, Reseda Green</u> |