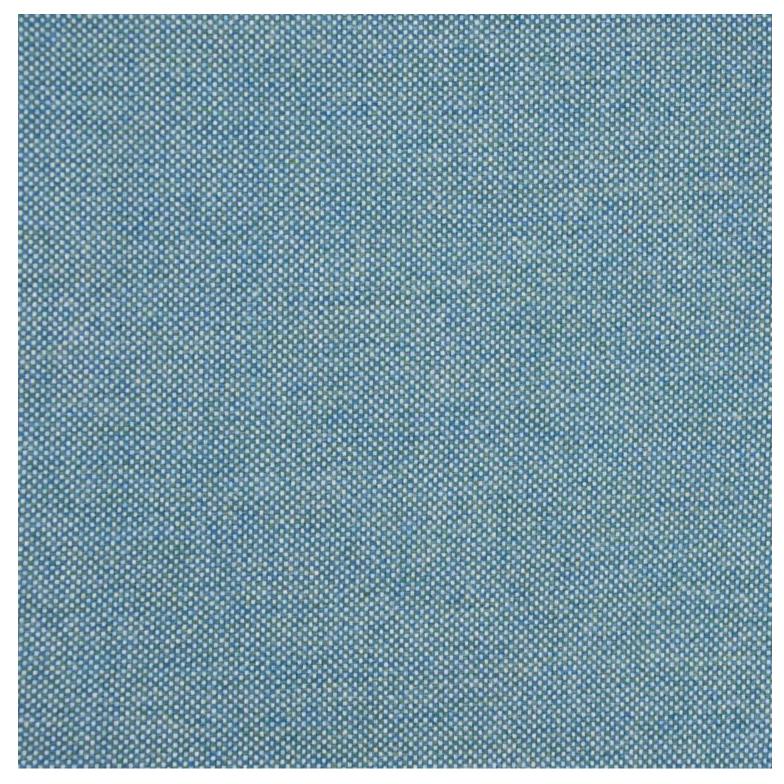

#### VARIATIONS

Matte Honey

 Image
 Stock Status
 Stock Quantity
 Zaneti Colours

 Image
 Image
 Matte Red
 Matte White

Reseda Green

#### ADDITIONAL INFORMATION

| Stacking       | Yes                                                                                             |
|----------------|-------------------------------------------------------------------------------------------------|
| Leadtime       | <u>12 weeks +</u>                                                                               |
| Material       | <u>Metal</u>                                                                                    |
| Arms           | No                                                                                              |
| Linking        | No                                                                                              |
| Price          | Less than 200                                                                                   |
| Zaneti Colours | <u>Anthracite, Azure Blue, Chilli Orange, Matte Honey, Matte Red, Matte White, Reseda Green</u> |