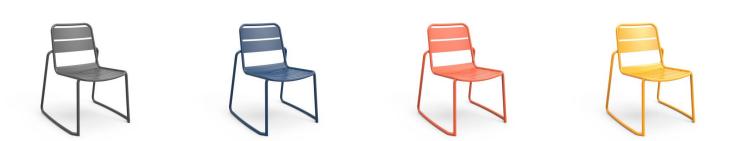

#### ADDITIONAL INFORMATION

| Stacking       | Yes                                                                                             |
|----------------|-------------------------------------------------------------------------------------------------|
| Leadtime       | <u>12 weeks +</u>                                                                               |
| Material       | <u>Metal</u>                                                                                    |
| Arms           | No                                                                                              |
| Linking        | No                                                                                              |
| Price          | Less than 200                                                                                   |
| Zaneti Colours | <u>Anthracite, Azure Blue, Chilli Orange, Matte Honey, Matte Red, Matte White, Reseda Green</u> |

## Powder Coats

Anthracite

Azure Blue

Chilli Orange

Urban Grey

lvy Green

Matte Honey

Matte Red

Reseda Green

Terracotta

Matte White

<u>Textiles</u>

Taupe

Storm Grey

Mist Grey

Coral Red