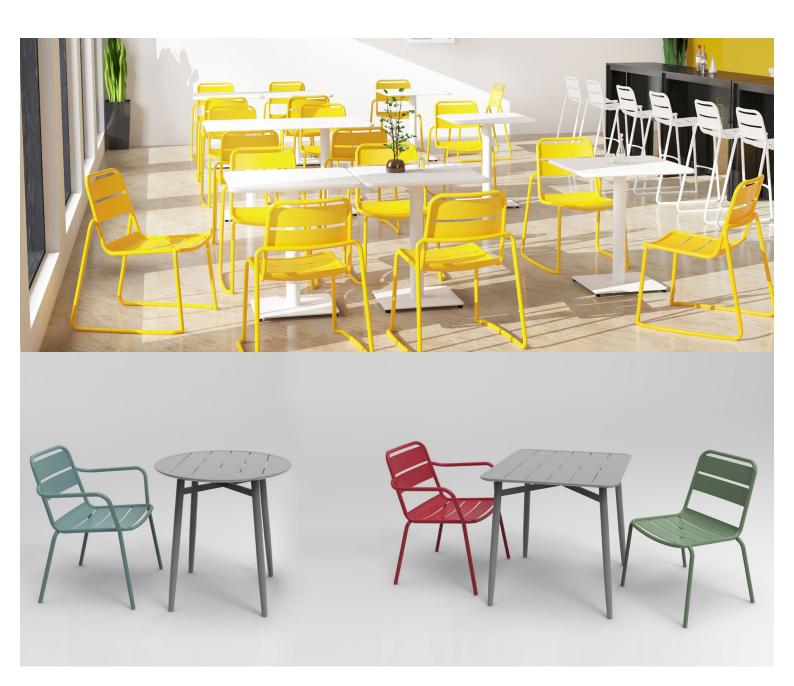

#### SPROUT S4016-DW

The Sprout chair in a textured finish provides a great seating option for your patio or bar area.

These chairs have some great features such as:

- Commercial quality Construction.All aluminium powder coated frames will never rust.

The lightweight frame has clean, minimalist design that expresses an at once both reassuring and innovative concept.

#### The Sprout's uncluttered lines offer a sleek, understated and robust expression.

Finished in powder coated aluminium, it has greater durability and resilience and a versatile quality suitable for both indoor and outdoor applications and feels right at home in gardens and balconies.

**Material** Aluminium

Details Side chair (sled)

### Dimension

82cm 61cm 60.2cm

Catalogue Download now >

#### VARIATIONS

Matte Honey

 Image
 Stock Status
 Stock Quantity
 Zaneti Colours

 Image
 Image
 Matte Red
 Matte White

Reseda Green

#### ADDITIONAL INFORMATION

| Stacking       | Yes                                                                                             |
|----------------|-------------------------------------------------------------------------------------------------|
| Leadtime       | <u>12 weeks +</u>                                                                               |
| Material       | <u>Metal</u>                                                                                    |
| Arms           | No                                                                                              |
| Linking        | No                                                                                              |
| Price          | Less than 200                                                                                   |
| Zaneti Colours | <u>Anthracite, Azure Blue, Chilli Orange, Matte Honey, Matte Red, Matte White, Reseda Green</u> |