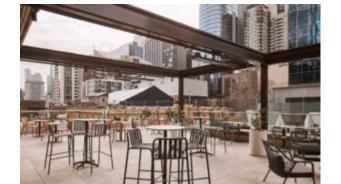

#### **SPROUT S4016-TS**

The Sprout table in a textured finish provides a great seating option for your patio or bar area.
Pair with Sprout lounge chairs and matching coffee table for a complete outdoor setting.

These tables have some great features such as:

- Commercial quality Construction.All aluminium powder coated frames will never rust.

The lightweight frame has clean, minimalist design that expresses an at once both reassuring and innovative concept.

The Sprout's uncluttered lines offer a sleek, understated and robust expression.

Finished in powder coated aluminium, it has greater durability and resilience and a versatile quality suitable for both indoor and outdoor applications and feels right at home in gardens and balconies.

Material Aluminium

**Details** Side table (sled)

**Dimensions** 

48cm 65.2cm 60.5cm

Catalogue <u>Download now ></u>