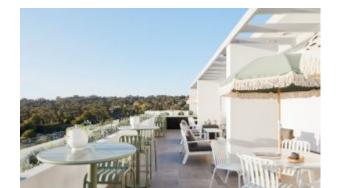

#### How to pick outdoor furniture for your hospitality venue

Outdoor furniture can have a significant influence on the look of your venue. Just like [...]

10 Sep

The Sprout table in a textured finish provides a great seating option for your patio or bar area. Pair with Sprout lounge chairs and matching coffee table for a complete outdoor setting.

These tables have some great features such as:

- Commercial quality Construction.
- All aluminium powder coated frames will never rust.

The lightweight frame has clean, minimalist design that expresses an at once both reassuring and innovative concept.

## The Sprout's uncluttered lines offer a sleek, understated and robust expression.

Finished in powder coated aluminium, it has greater durability and resilience and a versatile quality suitable for both indoor and outdoor applications and feels right at home in gardens and balconies.

## Zaneti

The latest on offer from Australian design studio, Zaneti. The brand specialised in designing chairs, tables, bases and bespoke pieces. They are specifically known for their work with aluminium outdoor furniture. Zaneti chairs and bases inject style and personality into any room. Made from an assortment of materials including quality wood, steel and aluminium they're the perfect pieces to freshen up an interior.