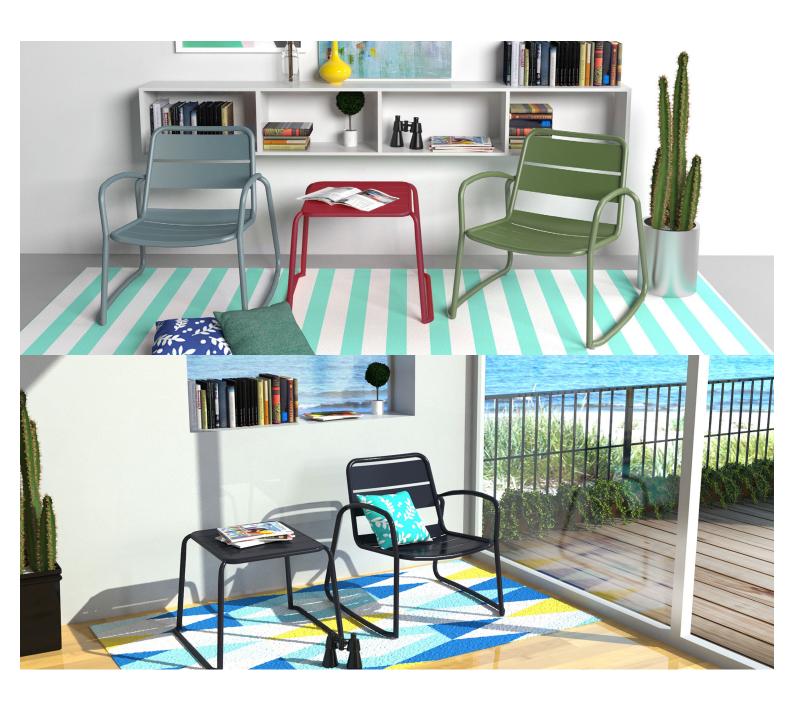

#### **SPROUT S4016-TS**

The Sprout table in a textured finish provides a great seating option for your patio or bar area.
Pair with Sprout lounge chairs and matching coffee table for a complete outdoor setting.

These tables have some great features such as:

- Commercial quality Construction.All aluminium powder coated frames will never rust.

The lightweight frame has clean, minimalist design that expresses an at once both reassuring and innovative concept.

The Sprout's uncluttered lines offer a sleek, understated and robust expression.

Finished in powder coated aluminium, it has greater durability and resilience and a versatile quality suitable for both indoor and outdoor applications and feels right at home in gardens and balconies.

Material Aluminium

**Details** Side table (sled)

**Dimensions** 

48cm 65.2cm 60.5cm

Catalogue <u>Download now ></u>