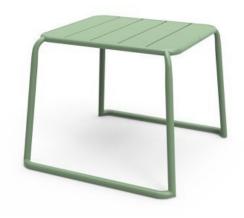

#### **SPROUT S4016-TS**

The Sprout table in a textured finish provides a great seating option for your patio or bar area.
Pair with Sprout lounge chairs and matching coffee table for a complete outdoor setting.

These tables have some great features such as:

- Commercial quality Construction.All aluminium powder coated frames will never rust.

The lightweight frame has clean, minimalist design that expresses an at once both reassuring and innovative concept.

The Sprout's uncluttered lines offer a sleek, understated and robust expression.

Finished in powder coated aluminium, it has greater durability and resilience and a versatile quality suitable for both indoor and outdoor applications and feels right at home in gardens and balconies.

Material Aluminium

**Details** Side table (sled)

**Dimensions** 

48cm 65.2cm 60.5cm

Catalogue <u>Download now ></u>