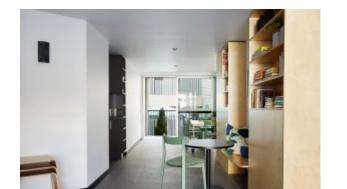

#### **SPROUT S4016-TS**

The Sprout table in a textured finish provides a great seating option for your patio or bar area.
Pair with Sprout lounge chairs and matching coffee table for a complete outdoor setting.

The Sprout's uncluttered lines offer a sleek, understated and robust expression.

Finished in powder coated aluminium, it has greater durability and resilience and a versatile quality suitable for both indoor and outdoor applications and feels right at home in gardens and balconies.

## The Sprout's uncluttered lines offer a sleek, understated and robust expression.

Finished in powder coated aluminium, it has greater durability and resilience and a versatile quality suitable for both indoor and outdoor applications and feels right at home in gardens and balconies.