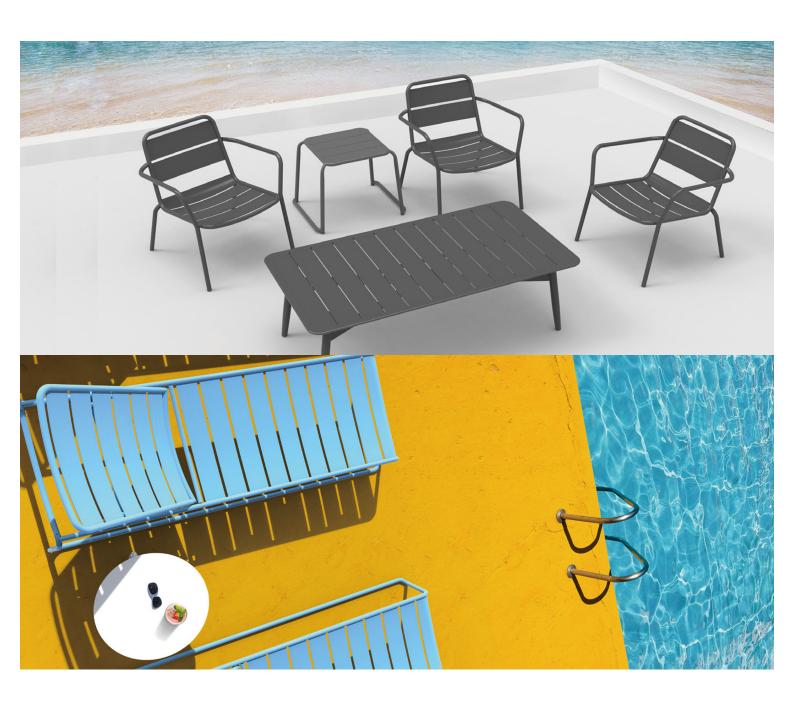

#### **SPROUT S4016-TS**

The Sprout table in a textured finish provides a great seating option for your patio or bar area.
Pair with Sprout lounge chairs and matching coffee table for a complete outdoor setting.

The Sprout's uncluttered lines offer a sleek, understated and robust expression.

Finished in powder coated aluminium, it has greater durability and resilience and a versatile quality suitable for both indoor and outdoor applications and feels right at home in gardens and balconies.

## The Sprout's uncluttered lines offer a sleek, understated and robust expression.

Finished in powder coated aluminium, it has greater durability and resilience and a versatile quality suitable for both indoor and outdoor applications and feels right at home in gardens and balconies.