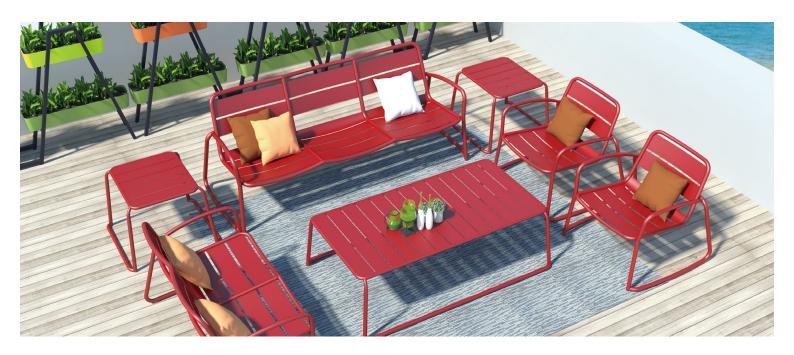

#### **SPROUT S4016-TS**

The Sprout table in a textured finish provides a great seating option for your patio or bar area.
Pair with Sprout lounge chairs and matching coffee table for a complete outdoor setting.

These tables have some great features such as:

- Commercial quality Construction.All aluminium powder coated frames will never rust.

The lightweight frame has clean, minimalist design that expresses an at once both reassuring and innovative concept.

The Sprout's uncluttered lines offer a sleek, understated and robust expression.

Finished in powder coated aluminium, it has greater durability and resilience and a versatile quality suitable for both indoor and outdoor applications and feels right at home in gardens and balconies.

Material Aluminium

**Details** Side table (sled)

**Dimensions** 

48cm 65.2cm 60.5cm

Catalogue <u>Download now ></u>