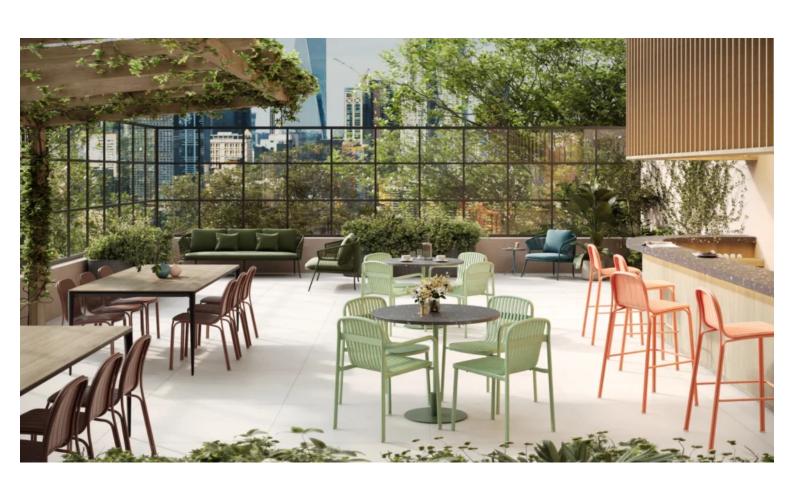

#### **SPROUT S4016-TS**

The Sprout table in a textured finish provides a great seating option for your patio or bar area.
Pair with Sprout lounge chairs and matching coffee table for a complete outdoor setting.

These tables have some great features such as:

- Commercial quality Construction.All aluminium powder coated frames will never rust.

The lightweight frame has clean, minimalist design that expresses an at once both reassuring and innovative concept.

The Sprout's uncluttered lines offer a sleek, understated and robust expression.

Finished in powder coated aluminium, it has greater durability and resilience and a versatile quality suitable for both indoor and outdoor applications and feels right at home in gardens and balconies.

## Zaneti

The latest on offer from Australian design studio, Zaneti. The brand specialised in designing chairs, tables, bases and bespoke pieces. They are specifically known for their work with aluminium outdoor furniture. Zaneti chairs and bases inject style and personality into any room. Made from an assortment of materials including quality wood, steel and aluminium they're the perfect pieces to freshen up an interior.