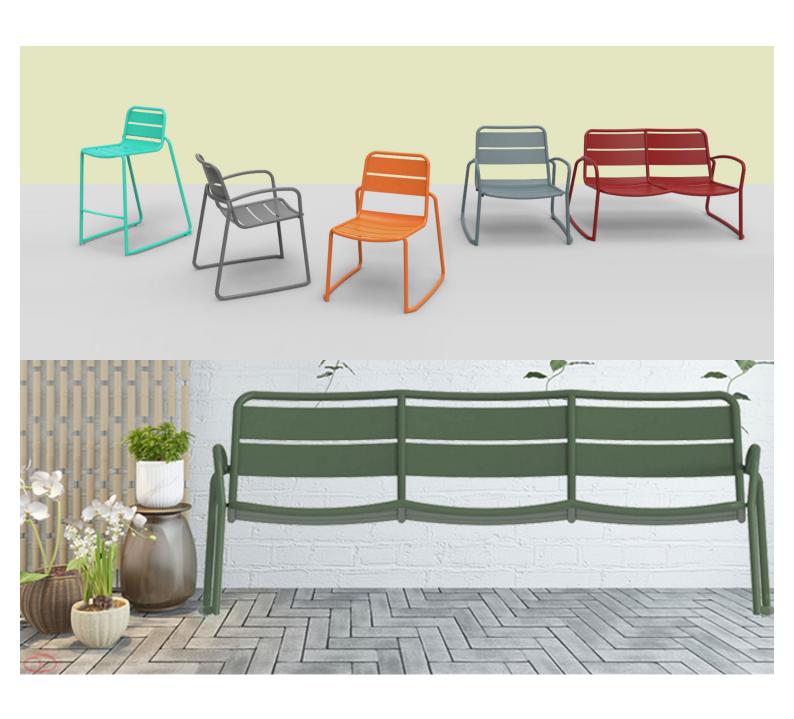

### **VARIATIONS**

| Image | Stock Status | Stock Quantity | Zaneti Colours |
|-------|--------------|----------------|----------------|
|       |              |                | Anthracite     |
|       |              |                | Azure Blue     |
|       |              |                | Chilli Orange  |
|       |              |                | Matte Honey    |

| Image | Stock Status | Stock Quantity | Zaneti Colours |
|-------|--------------|----------------|----------------|
|       |              |                | Matte Red      |
|       |              |                | Matte White    |
|       |              |                | Reseda Green   |
|       |              |                |                |
|       |              |                |                |

#### **ADDITIONAL INFORMATION**

Stacking <u>No</u> Leadtime **Stock** Material **Metal** Arms <u>No</u> Linking <u>No</u>

Price <u>200 - 500</u>

Anthracite, Azure Blue, Chilli Orange, Matte Honey, Matte Red, Matte White, Reseda Green **Zaneti Colours** 