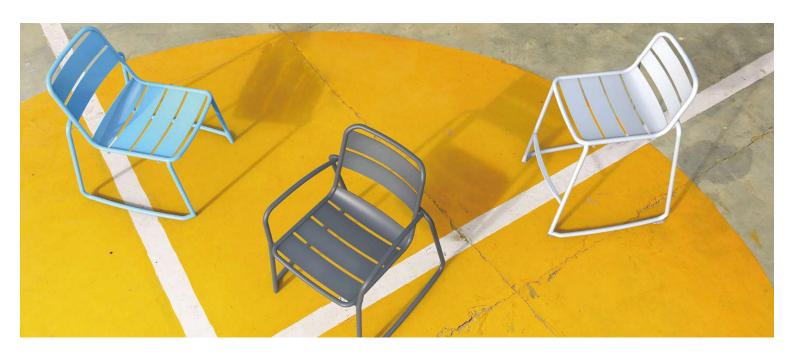

#### **SPROUT S4016-TS**

The Sprout table in a textured finish provides a great seating option for your patio or bar area.
Pair with Sprout lounge chairs and matching coffee table for a complete outdoor setting.

The Sprout's uncluttered lines offer a sleek, understated and robust expression.

Finished in powder coated aluminium, it has greater durability and resilience and a versatile quality suitable for both indoor and outdoor applications and feels right at home in gardens and balconies.

## The Sprout's uncluttered lines offer a sleek, understated and robust expression.

Finished in powder coated aluminium, it has greater durability and resilience and a versatile quality suitable for both indoor and outdoor applications and feels right at home in gardens and balconies.