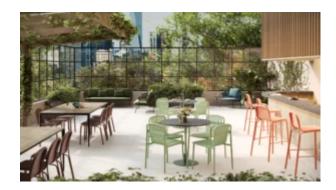

#### **SPROUT S4016-TS**

The Sprout table in a textured finish provides a great seating option for your patio or bar area.
Pair with Sprout lounge chairs and matching coffee table for a complete outdoor setting.

The Sprout's uncluttered lines offer a sleek, understated and robust expression.

Finished in powder coated aluminium, it has greater durability and resilience and a versatile quality suitable for both indoor and outdoor applications and feels right at home in gardens and balconies.

## The Sprout's uncluttered lines offer a sleek, understated and robust expression.

Finished in powder coated aluminium, it has greater durability and resilience and a versatile quality suitable for both indoor and outdoor applications and feels right at home in gardens and balconies.