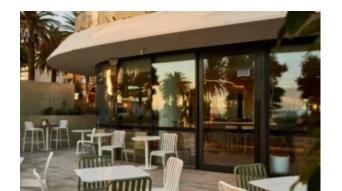

#### How to pick outdoor furniture for your hospitality venue

Outdoor furniture can have a significant influence on the look of your venue. Just like [...]

10 Sep

The Sprout table in a textured finish provides a great seating option for your patio or bar area. Pair with Sprout lounge chairs and matching coffee table for a complete outdoor setting.

These tables have some great features such as:

- Commercial quality Construction.
- All aluminium powder coated frames will never rust.

The lightweight frame has clean, minimalist design that expresses an at once both reassuring and innovative concept.

## The Sprout's uncluttered lines offer a sleek, understated and robust expression.

Finished in powder coated aluminium, it has greater durability and resilience and a versatile quality suitable for both indoor and outdoor applications and feels right at home in gardens and balconies.

**Material** Aluminium

Details

Side table (sled)

**Dimensions** 

48cm 65.2cm 60.5cm

Catalogue Download now >

**BRAND** 