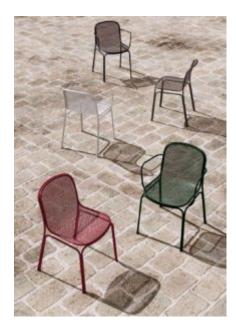

#### **SPROUT S4016-TS**

The Sprout table in a textured finish provides a great seating option for your patio or bar area.
Pair with Sprout lounge chairs and matching coffee table for a complete outdoor setting.

The Sprout's uncluttered lines offer a sleek, understated and robust expression.

Finished in powder coated aluminium, it has greater durability and resilience and a versatile quality suitable for both indoor and outdoor applications and feels right at home in gardens and balconies.

## The Sprout's uncluttered lines offer a sleek, understated and robust expression.

Finished in powder coated aluminium, it has greater durability and resilience and a versatile quality suitable for both indoor and outdoor applications and feels right at home in gardens and balconies.