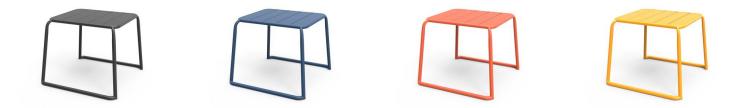

**Stock Status** 

Stock Quantity

Zaneti Colours

Anthracite

Azure Blue

Chilli Orange

Matte Honey

| Image | Stock Status | Stock Quantity | Zaneti Colours |
|-------|--------------|----------------|----------------|
|       |              |                | Matte Red      |
|       |              |                | Matte White    |
|       |              |                | Reseda Green   |

### ADDITIONAL INFORMATION

| Stacking       | No                                                                                              |
|----------------|-------------------------------------------------------------------------------------------------|
| Leadtime       | Stock                                                                                           |
| Material       | <u>Metal</u>                                                                                    |
| Arms           | No                                                                                              |
| Linking        | No                                                                                              |
| Price          | <u>200 – 500</u>                                                                                |
| Zaneti Colours | <u>Anthracite, Azure Blue, Chilli Orange, Matte Honey, Matte Red, Matte White, Reseda Green</u> |

## Zaneti Finishes

Powder Coats

Anthracite

Azure Blue

Chilli Orange

Urban Grey

lvy Green

Matte Honey

Matte Red

Reseda Green

Terracotta

Matte White

<u>Textiles</u>

Taupe

Storm Grey

Mist Grey