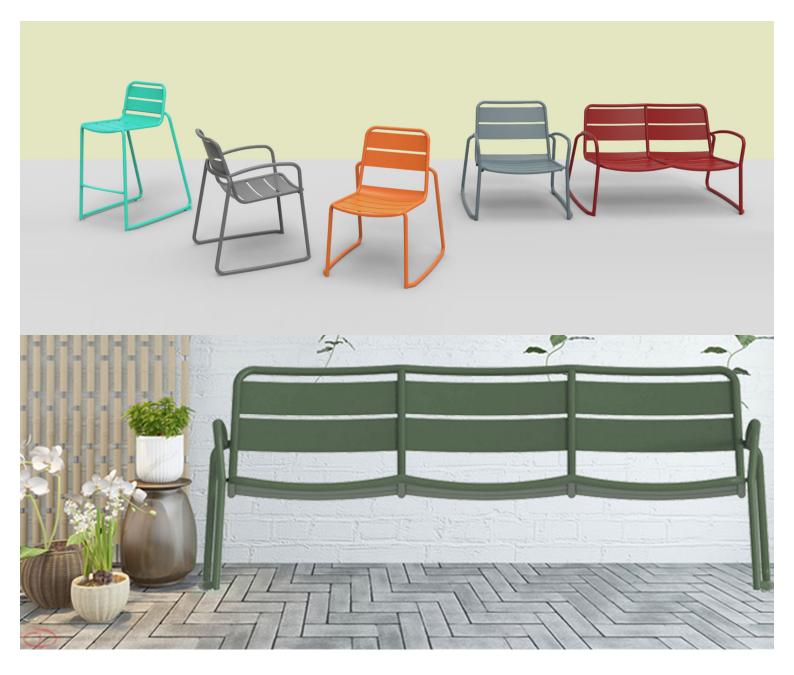

#### SPROUT S4016-TS

The Sprout table in a textured finish provides a great seating option for your patio or bar area. Pair with Sprout lounge chairs and matching coffee table for a complete outdoor setting.

#### The Sprout's uncluttered lines offer a sleek, understated and robust expression.

Finished in powder coated aluminium, it has greater durability and resilience and a versatile quality suitable for both indoor and outdoor applications and feels right at home in gardens and balconies.

**Stock Status** 

Stock Quantity

Zaneti Colours

Anthracite

Azure Blue

Chilli Orange

Matte Honey

| Image | Stock Status | Stock Quantity | Zaneti Colours |
|-------|--------------|----------------|----------------|
|       |              |                | Matte Red      |
|       |              |                | Matte White    |
|       |              |                | Reseda Green   |

## Zaneti Finishes

Powder Coats

Anthracite

Azure Blue

Chilli Orange

Urban Grey

lvy Green

Matte Honey