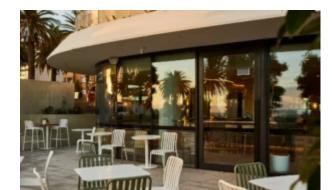

#### SPROUT S4016-TS

The Sprout table in a textured finish provides a great seating option for your patio or bar area. Pair with Sprout lounge chairs and matching coffee table for a complete outdoor setting.

#### The Sprout's uncluttered lines offer a sleek, understated and robust expression.

Finished in powder coated aluminium, it has greater durability and resilience and a versatile quality suitable for both indoor and outdoor applications and feels right at home in gardens and balconies.

Outdoor furniture can have a significant influence on the look of your venue. Just like [...]

10 Sep

The Sprout table in a textured finish provides a great seating option for your patio or bar area. Pair with Sprout lounge chairs and matching coffee table for a complete outdoor setting.

### The Sprout's uncluttered lines offer a sleek, understated and robust expression.

Finished in powder coated aluminium, it has greater durability and resilience and a versatile quality suitable for both indoor and outdoor applications and feels right at home in gardens and balconies.