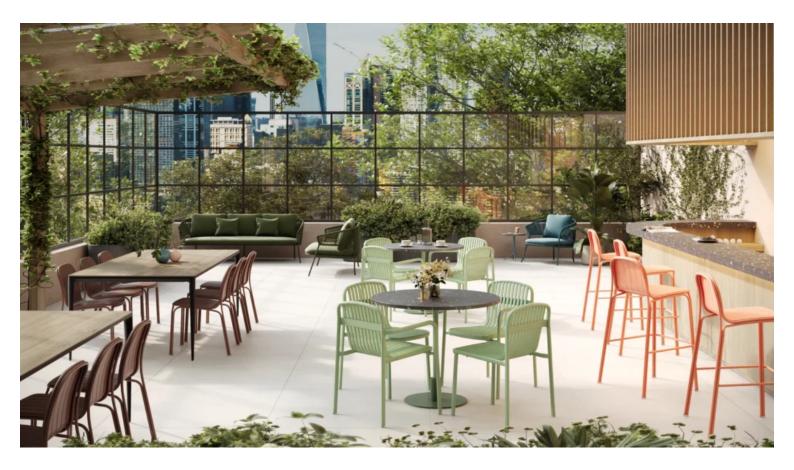

#### SPROUT S4016-TS

The Sprout table in a textured finish provides a great seating option for your patio or bar area. Pair with Sprout lounge chairs and matching coffee table for a complete outdoor setting.

#### The Sprout's uncluttered lines offer a sleek, understated and robust expression.

Finished in powder coated aluminium, it has greater durability and resilience and a versatile quality suitable for both indoor and outdoor applications and feels right at home in gardens and balconies.

### The Sprout's uncluttered lines offer a sleek, understated and robust expression.

Finished in powder coated aluminium, it has greater durability and resilience and a versatile quality suitable for both indoor and outdoor applications and feels right at home in gardens and balconies.