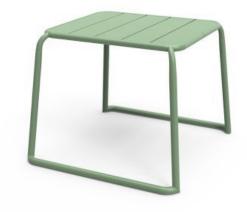

#### SPROUT S4016-TS

The Sprout table in a textured finish provides a great seating option for your patio or bar area. Pair with Sprout lounge chairs and matching coffee table for a complete outdoor setting.

These tables have some great features such as:

- Commercial quality Construction.All aluminium powder coated frames will never rust.

The lightweight frame has clean, minimalist design that expresses an at once both reassuring and innovative concept.

#### The Sprout's uncluttered lines offer a sleek, understated and robust expression.

Finished in powder coated aluminium, it has greater durability and resilience and a versatile quality suitable for both indoor and outdoor applications and feels right at home in gardens and balconies.

Material Aluminium

Details Side table (sled)

**Dimensions** 

65.2cm 60.5cm

Catalogue <u>Download now ></u>

VARIATIONS

Image

T