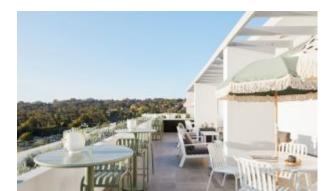

#### SPROUT S4016-TS

The Sprout table in a textured finish provides a great seating option for your patio or bar area. Pair with Sprout lounge chairs and matching coffee table for a complete outdoor setting.

These tables have some great features such as:

- Commercial quality Construction.All aluminium powder coated frames will never rust.

The lightweight frame has clean, minimalist design that expresses an at once both reassuring and innovative concept.

#### The Sprout's uncluttered lines offer a sleek, understated and robust expression.

Finished in powder coated aluminium, it has greater durability and resilience and a versatile quality suitable for both indoor and outdoor applications and feels right at home in gardens and balconies.