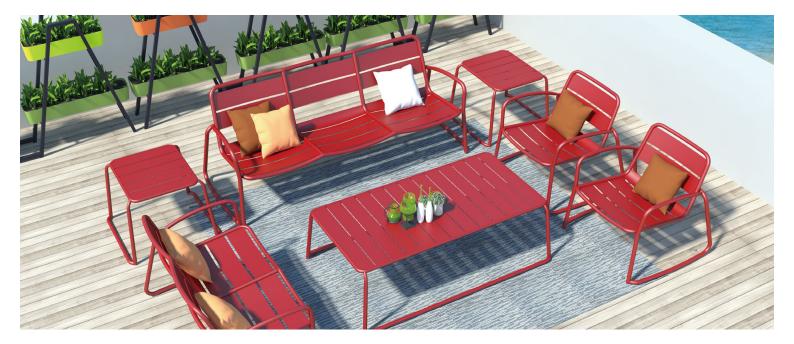

#### SPROUT S4016-TS

The Sprout table in a textured finish provides a great seating option for your patio or bar area. Pair with Sprout lounge chairs and matching coffee table for a complete outdoor setting.

#### The Sprout's uncluttered lines offer a sleek, understated and robust expression.

Finished in powder coated aluminium, it has greater durability and resilience and a versatile quality suitable for both indoor and outdoor applications and feels right at home in gardens and balconies.

Outdoor furniture can have a significant influence on the look of your venue. Just like [...]

10 Sep

The Sprout table in a textured finish provides a great seating option for your patio or bar area. Pair with Sprout lounge chairs and matching coffee table for a complete outdoor setting.

### The Sprout's uncluttered lines offer a sleek, understated and robust expression.

Finished in powder coated aluminium, it has greater durability and resilience and a versatile quality suitable for both indoor and outdoor applications and feels right at home in gardens and balconies.