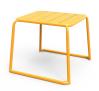

#### SPROUT S4016-TS

The Sprout table in a textured finish provides a great seating option for your patio or bar area. Pair with Sprout lounge chairs and matching coffee table for a complete outdoor setting.

#### The Sprout's uncluttered lines offer a sleek, understated and robust expression.

Finished in powder coated aluminium, it has greater durability and resilience and a versatile quality suitable for both indoor and outdoor applications and feels right at home in gardens and balconies.

Material Aluminium

Details Side table (sled)

**Dimensions** 

65.2cm 60.5cm

Catalogue <u>Download now ></u>

VARIATIONS

Image

T