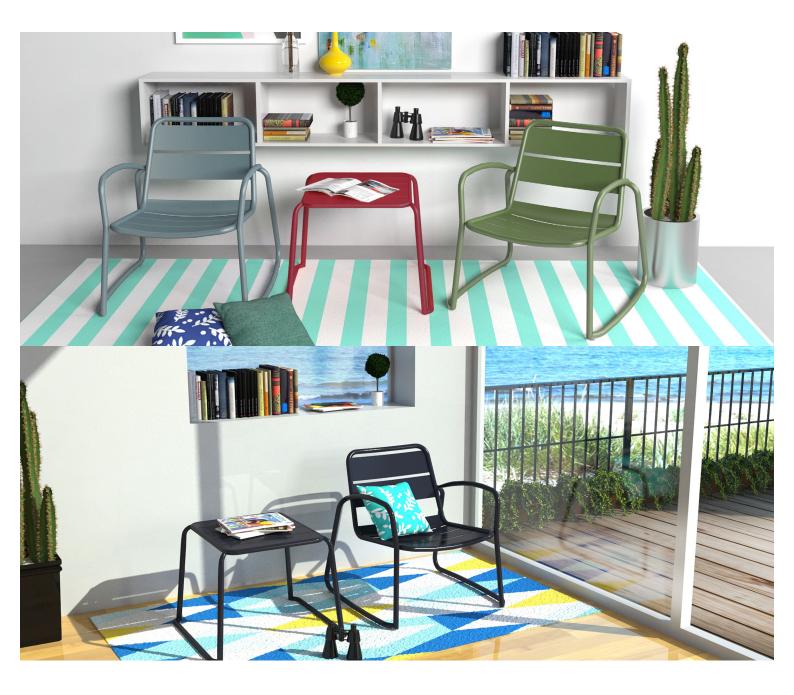

#### SPROUT S4016-TS

The Sprout table in a textured finish provides a great seating option for your patio or bar area. Pair with Sprout lounge chairs and matching coffee table for a complete outdoor setting.

#### The Sprout's uncluttered lines offer a sleek, understated and robust expression.

Finished in powder coated aluminium, it has greater durability and resilience and a versatile quality suitable for both indoor and outdoor applications and feels right at home in gardens and balconies.

Outdoor furniture can have a significant influence on the look of your venue. Just like [...]

10 Sep

The Sprout table in a textured finish provides a great seating option for your patio or bar area. Pair with Sprout lounge chairs and matching coffee table for a complete outdoor setting.

### The Sprout's uncluttered lines offer a sleek, understated and robust expression.

Finished in powder coated aluminium, it has greater durability and resilience and a versatile quality suitable for both indoor and outdoor applications and feels right at home in gardens and balconies.

## Zaneti

The latest on offer from Australian design studio, Zaneti. The brand specialised in designing chairs, tables, bases and bespoke pieces. They are specifically known for their work with aluminium outdoor furniture. Zaneti chairs and bases inject style and personality into any room. Made from an assortment of materials including quality wood, steel and aluminium they're the perfect pieces to freshen up an interior.