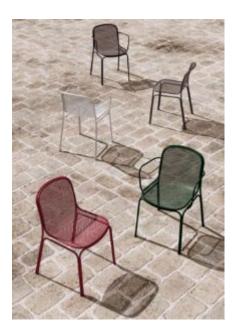

#### SPROUT S4016-TS

The Sprout table in a textured finish provides a great seating option for your patio or bar area. Pair with Sprout lounge chairs and matching coffee table for a complete outdoor setting.

Outdoor furniture can have a significant influence on the look of your venue. Just like [...]

10 Sep

The Sprout table in a textured finish provides a great seating option for your patio or bar area. Pair with Sprout lounge chairs and matching coffee table for a complete outdoor setting.