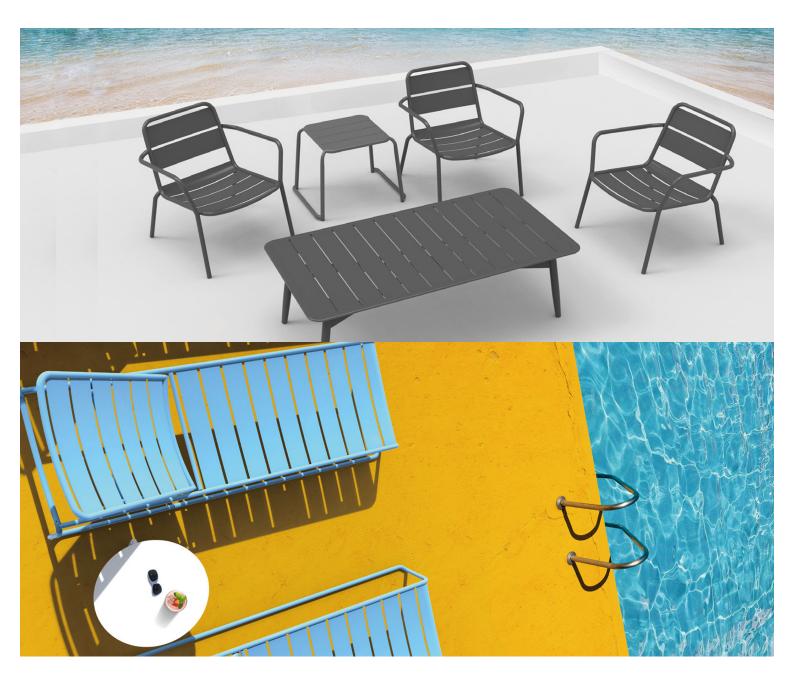

Outdoor furniture can have a significant influence on the look of your venue. Just like [...]

10 Sep

The Sprout table in a textured finish provides a great seating option for your patio or bar area. Pair with Sprout lounge chairs and matching coffee table for a complete outdoor setting.

### The Sprout's uncluttered lines offer a sleek, understated and robust expression.

Finished in powder coated aluminium, it has greater durability and resilience and a versatile quality suitable for both indoor and outdoor applications and feels right at home in gardens and balconies.

**Stock Status** 

Stock Quantity

Zaneti Colours

Anthracite

Azure Blue

Chilli Orange

Matte Honey

| Image | Stock Status | Stock Quantity | Zaneti Colours |
|-------|--------------|----------------|----------------|
|       |              |                | Matte Red      |
|       |              |                | Matte White    |
|       |              |                | Reseda Green   |

## Zaneti Finishes

Powder Coats

Anthracite

Azure Blue

Chilli Orange

Urban Grey

lvy Green

Matte Honey