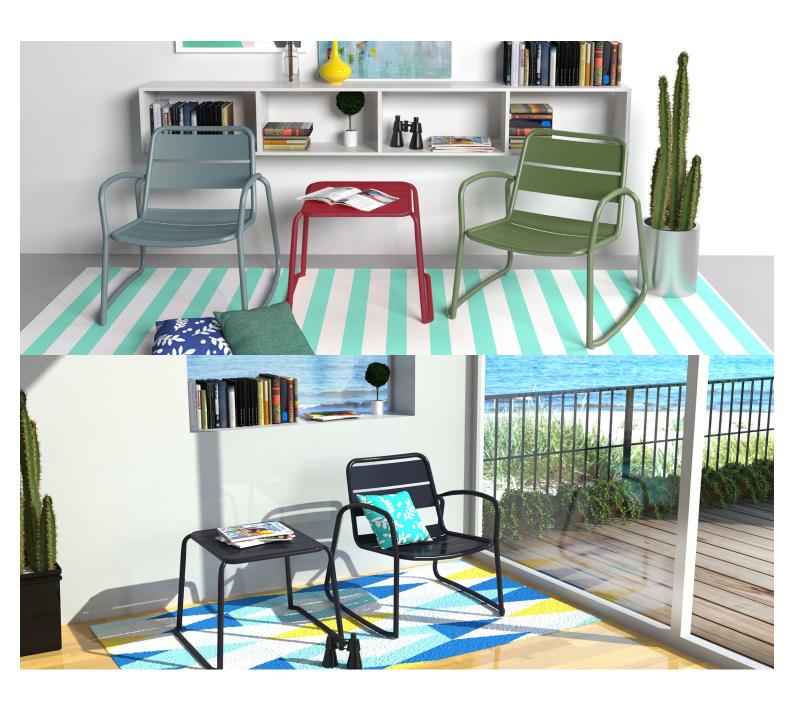

### **VARIATIONS**

| Image | Stock Status | Stock Quantity | Zaneti Colours |
|-------|--------------|----------------|----------------|
|       |              |                | Anthracite     |
|       |              |                | Azure Blue     |
|       |              |                | Chilli Orange  |
|       |              |                | Matte Honey    |

| Image | Stock Status | Stock Quantity | Zaneti Colours |
|-------|--------------|----------------|----------------|
|       |              |                | Matte Red      |
|       |              |                | Matte White    |
|       |              |                | Reseda Green   |
|       |              |                |                |

#### **ADDITIONAL INFORMATION**

<u>Yes</u> **Stacking** Leadtime **Stock** Material **Metal** Arms <u>No</u> Linking <u>No</u>

Price More than 500

Anthracite, Azure Blue, Chilli Orange, Matte Honey, Matte Red, Matte White, Reseda Green **Zaneti Colours** 