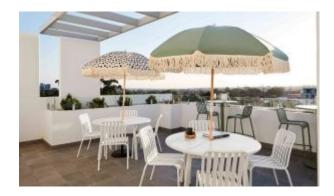

## Zaneti

The latest on offer from Australian design studio, Zaneti. The brand specialised in designing chairs, tables, bases and bespoke pieces. They are specifically known for their work with aluminium outdoor furniture. Zaneti chairs and bases inject style and personality into any room. Made from an assortment of materials including quality wood, steel and aluminium they're the perfect pieces to freshen up an interior.