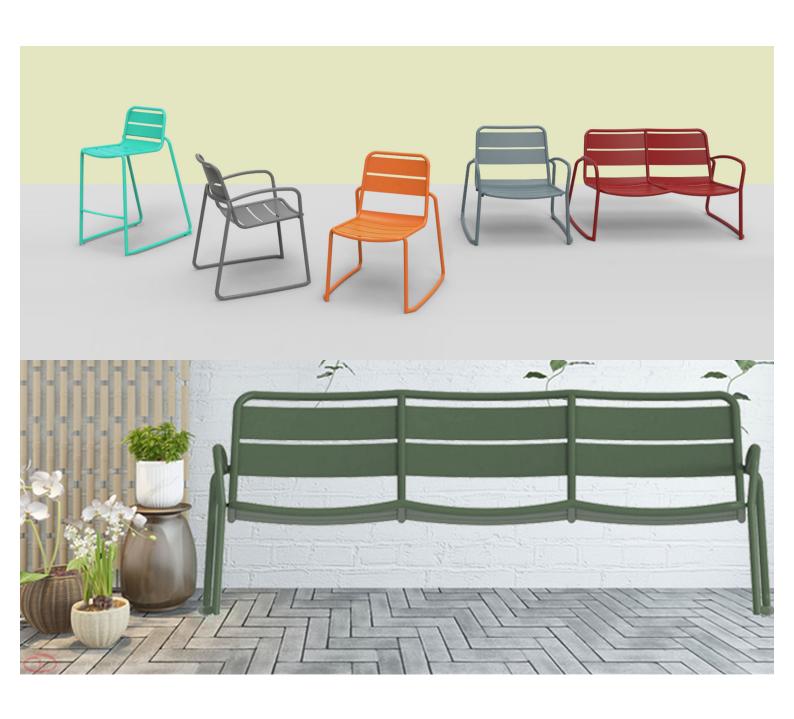

### **VARIATIONS**

| Image | Stock Status | Stock Quantity | Zaneti Colours |
|-------|--------------|----------------|----------------|
|       |              |                | Anthracite     |
|       |              |                | Azure Blue     |
|       |              |                | Chilli Orange  |
|       |              |                | Matte Honey    |

| Image | Stock Status | Stock Quantity | Zaneti Colours |
|-------|--------------|----------------|----------------|
|       |              |                | Matte Red      |
|       |              |                | Matte White    |
|       |              |                | Reseda Green   |
|       |              |                |                |

#### **ADDITIONAL INFORMATION**

<u>Yes</u> **Stacking** Leadtime **Stock** Material **Metal** Arms <u>No</u> Linking <u>No</u>

Price More than 500

Anthracite, Azure Blue, Chilli Orange, Matte Honey, Matte Red, Matte White, Reseda Green **Zaneti Colours** 