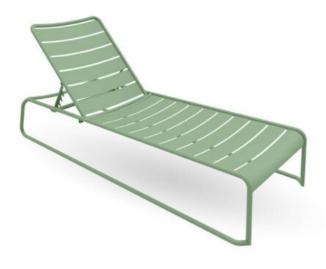

#### **SPROUT SUN TILT S4018-C1**

The Sprout sun bed in a textured finish provides a great seating option for your patio or bar area.

These tilting sun beds have some great features such as:

- Commercial quality Construction.
- All aluminium powder coated frames will never rust.

The lightweight frame has clean, minimalist design that expresses an at once both reassuring and innovative concept.

The Sprout's uncluttered lines offer a sleek, understated and robust expression.

Finished in powder coated aluminium, it has greater durability and resilience and a versatile quality suitable for both indoor and outdoor applications and feels right at home in gardens and balconies.

**Material** Aluminium

**Details** 

Tilting sun bed (sled)

Dimension

H H H

36.8cm 74.5cm 195cm

Catalogue Download now >