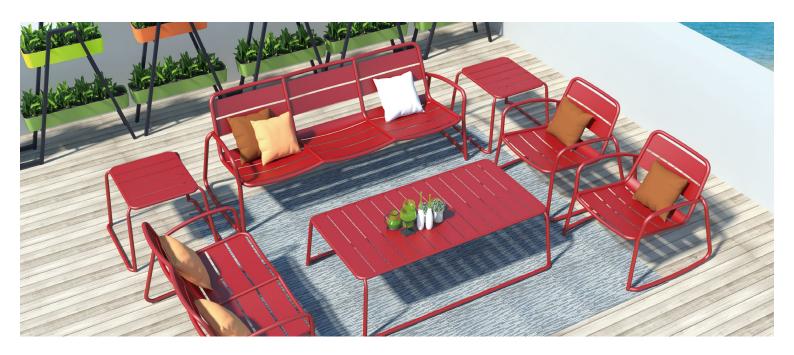

#### **SPROUT SUN TILT S4018-C1**

The Sprout sun bed in a textured finish provides a great seating option for your patio or bar area.

These tilting sun beds have some great features such as:

- Commercial quality Construction.
- All aluminium powder coated frames will never rust.

The lightweight frame has clean, minimalist design that expresses an at once both reassuring and innovative concept.

The Sprout's uncluttered lines offer a sleek, understated and robust expression.

Finished in powder coated aluminium, it has greater durability and resilience and a versatile quality suitable for both indoor and outdoor applications and feels right at home in gardens and balconies.

These tilting sun beds have some great features such as:

- Commercial quality Construction.
- All aluminium powder coated frames will never rust.

The lightweight frame has clean, minimalist design that expresses an at once both reassuring and innovative concept.

# The Sprout's uncluttered lines offer a sleek, understated and robust expression.

Finished in powder coated aluminium, it has greater durability and resilience and a versatile quality suitable for both indoor and outdoor applications and feels right at home in gardens and balconies.