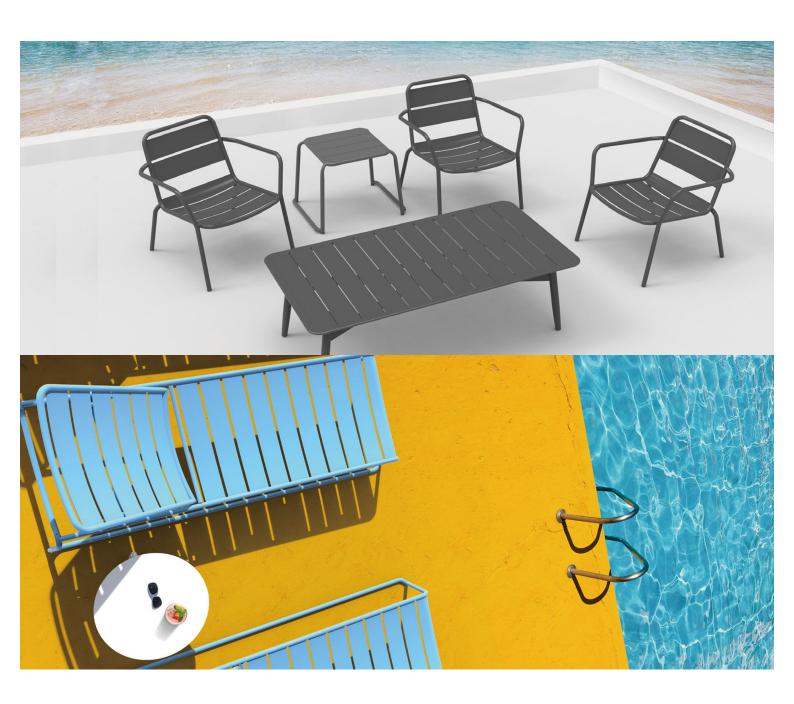

### **VARIATIONS**

| Image | Stock Status | Stock Quantity | Zaneti Colours |
|-------|--------------|----------------|----------------|
|       |              |                | Anthracite     |
|       |              |                | Azure Blue     |
|       |              |                | Chilli Orange  |
|       |              |                | Matte Honey    |

| Image | Stock Status | Stock Quantity | Zaneti Colours |
|-------|--------------|----------------|----------------|
|       |              |                | Matte Red      |
|       |              |                | Matte White    |
|       |              |                | Reseda Green   |
|       |              |                |                |

#### **ADDITIONAL INFORMATION**

<u>Yes</u> **Stacking** Leadtime **Stock** Material **Metal** Arms <u>No</u> Linking <u>No</u>

Price More than 500

Anthracite, Azure Blue, Chilli Orange, Matte Honey, Matte Red, Matte White, Reseda Green **Zaneti Colours** 