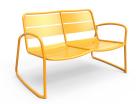

#### SPROUT LOUNGE S4026-S2

The Sprout lounge in a textured finish provides a great seating option for your patio or bar area.

These lounge chairs have some great features such as:

- Commercial quality Construction.
- All aluminium powder coated frames will never rust.

The lightweight frame has clean, minimalist design that expresses an at once both reassuring and innovative concept.

# The Sprout's uncluttered lines offer a sleek, understated and robust expression.

Finished in powder coated aluminium, it has greater durability and resilience and a versatile quality suitable for both indoor and outdoor applications and feels right at home in gardens and balconies.

**Material** Aluminium

**Details** 2 seater lounge chair (sled)