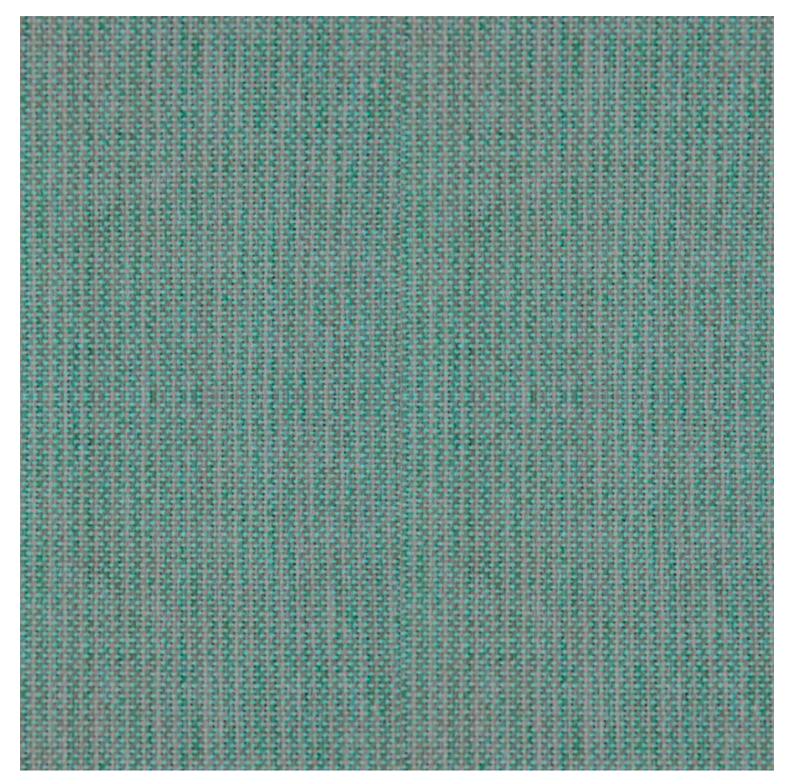

#### Stock Quantity

Zaneti Colours

Anthracite

Azure Blue

Chilli Orange

Matte Honey

| Image | Stock Status |
|-------|--------------|
|       |              |

**Stock Quantity** 

Matte White

Zaneti Colours

Matte Red

Reseda Green

#### ADDITIONAL INFORMATION

| Stacking       | Yes                                                                                             |
|----------------|-------------------------------------------------------------------------------------------------|
| Leadtime       | Stock                                                                                           |
| Material       | <u>Metal</u>                                                                                    |
| Arms           | Yes                                                                                             |
| Linking        | No                                                                                              |
| Price          | More than 500                                                                                   |
| Zaneti Colours | <u>Anthracite, Azure Blue, Chilli Orange, Matte Honey, Matte Red, Matte White, Reseda Green</u> |

## Zaneti Finishes

Powder Coats

Anthracite

Azure Blue

Chilli Orange

Urban Grey

lvy Green

Matte Honey

Matte Red

Reseda Green

Terracotta

Matte White

<u>Textiles</u>

Taupe

Storm Grey

Mist Grey

Coral Red

Santorini Blue

Pistachio Green

Olive

Lagoon

Nectar