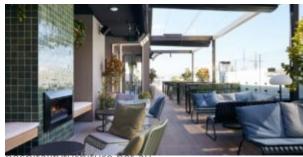

#### SPROUT LOUNGE S4026-S2

The Sprout lounge in a textured finish provides a great seating option for your patio or bar area.

These lounge chairs have some great features such as:

- Commercial quality Construction.
- All aluminium powder coated frames will never rust.

Outdoor furniture can have a significant influence on the look of your venue. Just like [...]

10 Sep

The Sprout lounge in a textured finish provides a great seating option for your patio or bar area.

These lounge chairs have some great features such as:

- Commercial quality Construction.
- All aluminium powder coated frames will never rust.

The lightweight frame has clean, minimalist design that expresses an at once both reassuring and innovative concept.