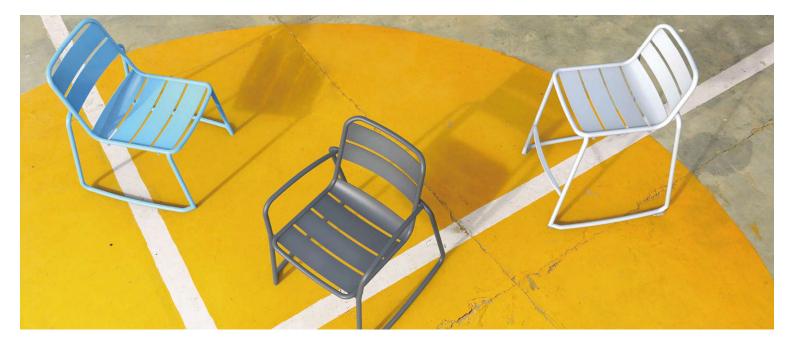

#### SPROUT LOUNGE S4026-S2

The Sprout lounge in a textured finish provides a great seating option for your patio or bar area.

These lounge chairs have some great features such as:

- Commercial quality Construction.
- All aluminium powder coated frames will never rust.

The lightweight frame has clean, minimalist design that expresses an at once both reassuring and innovative concept.

# The Sprout's uncluttered lines offer a sleek, understated and robust expression.

Finished in powder coated aluminium, it has greater durability and resilience and a versatile quality suitable for both indoor and outdoor applications and feels right at home in gardens and balconies.

**Material** Aluminium

**Details** 2 seater lounge chair (sled)