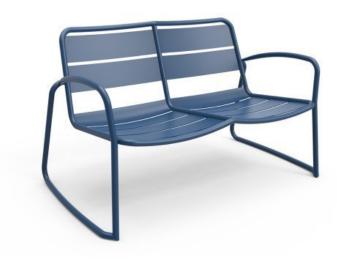

#### SPROUT LOUNGE S4026-S2

The Sprout lounge in a textured finish provides a great seating option for your patio or bar area.

These lounge chairs have some great features such as:

- Commercial quality Construction.
- All aluminium powder coated frames will never rust.

The lightweight frame has clean, minimalist design that expresses an at once both reassuring and innovative concept.

# The Sprout's uncluttered lines offer a sleek, understated and robust expression.

Finished in powder coated aluminium, it has greater durability and resilience and a versatile quality suitable for both indoor and outdoor applications and feels right at home in gardens and balconies.

**Material** Aluminium

**Details** 2 seater lounge chair (sled)

#### Dimension

72.5cm 122.5cm 67cm

Catalogue Download now >

VARIATIONS

Image

**Stock Status** 

hello@hospitalityfurniture.net.au | 03 9428 2244 | hospitalityfurniture.net.au