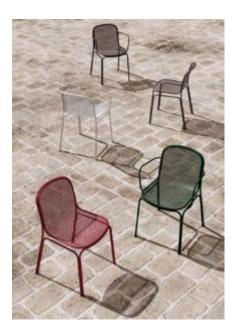

#### Stock Quantity

Zaneti Colours

Anthracite

Azure Blue

Chilli Orange

Matte Honey

| Image | Stock Status |
|-------|--------------|
|       |              |

**Stock Quantity** 

Matte White

Zaneti Colours

Matte Red

Reseda Green

#### ADDITIONAL INFORMATION

| Stacking       | Yes                                                                                             |
|----------------|-------------------------------------------------------------------------------------------------|
| Leadtime       | Stock                                                                                           |
| Material       | <u>Metal</u>                                                                                    |
| Arms           | Yes                                                                                             |
| Linking        | No                                                                                              |
| Price          | More than 500                                                                                   |
| Zaneti Colours | <u>Anthracite, Azure Blue, Chilli Orange, Matte Honey, Matte Red, Matte White, Reseda Green</u> |

## Zaneti Finishes

Powder Coats

Anthracite

Azure Blue

Chilli Orange

Urban Grey

lvy Green

Matte Honey

Matte Red

Reseda Green

Terracotta

Matte White

<u>Textiles</u>

Taupe

Storm Grey

Mist Grey