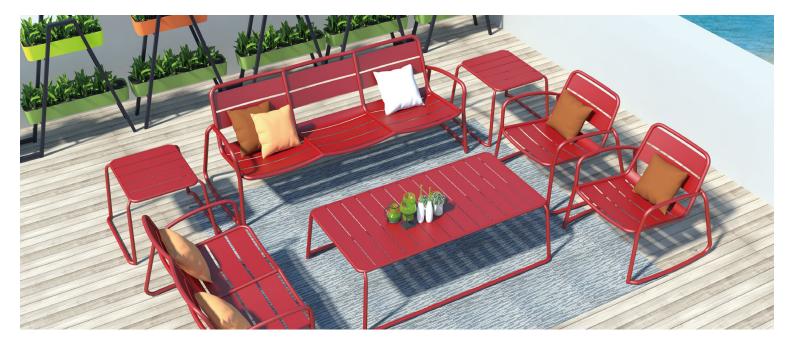

#### SPROUT LOUNGE S4026-S2

The Sprout lounge in a textured finish provides a great seating option for your patio or bar area.

These lounge chairs have some great features such as:

- Commercial quality Construction.
- All aluminium powder coated frames will never rust.

The lightweight frame has clean, minimalist design that expresses an at once both reassuring and innovative concept.

# The Sprout's uncluttered lines offer a sleek, understated and robust expression.

Finished in powder coated aluminium, it has greater durability and resilience and a versatile quality suitable for both indoor and outdoor applications and feels right at home in gardens and balconies.

**Material** Aluminium

**Details** 2 seater lounge chair (sled)