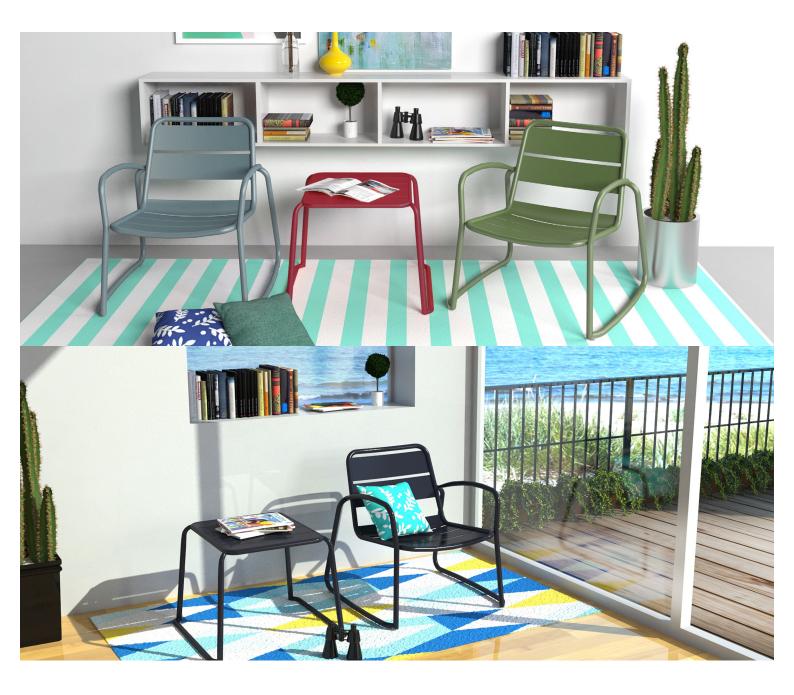

Outdoor furniture can have a significant influence on the look of your venue. Just like [...]

10 Sep

The Sprout lounge in a textured finish provides a great seating option for your patio or bar area.

These lounge chairs have some great features such as:

- Commercial quality Construction.
- All aluminium powder coated frames will never rust.

The lightweight frame has clean, minimalist design that expresses an at once both reassuring and innovative concept.

### The Sprout's uncluttered lines offer a sleek, understated and robust expression.

Finished in powder coated aluminium, it has greater durability and resilience and a versatile quality suitable for both indoor and outdoor applications and feels right at home in gardens and balconies.

**Material** Aluminium

**Details** 2 seater lounge chair (sled)