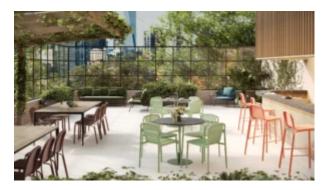

#### SPROUT LOUNGE S4026-S2

The Sprout lounge in a textured finish provides a great seating option for your patio or bar area.

These lounge chairs have some great features such as:

- Commercial quality Construction.
- All aluminium powder coated frames will never rust.

The lightweight frame has clean, minimalist design that expresses an at once both reassuring and innovative concept.

# The Sprout's uncluttered lines offer a sleek, understated and robust expression.

Finished in powder coated aluminium, it has greater durability and resilience and a versatile quality suitable for both indoor and outdoor applications and feels right at home in gardens and balconies.

Outdoor furniture can have a significant influence on the look of your venue. Just like [...]

10 Sep

The Sprout lounge in a textured finish provides a great seating option for your patio or bar area.

These lounge chairs have some great features such as:

- Commercial quality Construction.
- All aluminium powder coated frames will never rust.

The lightweight frame has clean, minimalist design that expresses an at once both reassuring and innovative concept.

### The Sprout's uncluttered lines offer a sleek, understated and robust expression.

Finished in powder coated aluminium, it has greater durability and resilience and a versatile quality suitable for both indoor and outdoor applications and feels right at home in gardens and balconies.