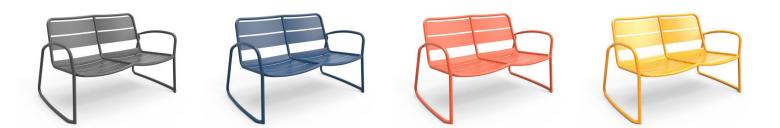

#### Stock Quantity

Zaneti Colours

Anthracite

Azure Blue

Chilli Orange

Matte Honey

| Image | Stock Status |
|-------|--------------|
|       |              |

**Stock Quantity** 

Matte White

Zaneti Colours

Matte Red

Reseda Green

#### ADDITIONAL INFORMATION

| Stacking       | Yes                                                                                             |
|----------------|-------------------------------------------------------------------------------------------------|
| Leadtime       | Stock                                                                                           |
| Material       | <u>Metal</u>                                                                                    |
| Arms           | Yes                                                                                             |
| Linking        | No                                                                                              |
| Price          | More than 500                                                                                   |
| Zaneti Colours | <u>Anthracite, Azure Blue, Chilli Orange, Matte Honey, Matte Red, Matte White, Reseda Green</u> |

## Zaneti Finishes

Powder Coats

Anthracite

Azure Blue

Chilli Orange

Urban Grey

lvy Green

Matte Honey

Matte Red

Reseda Green

Terracotta

Matte White

<u>Textiles</u>

Taupe

Storm Grey

Mist Grey