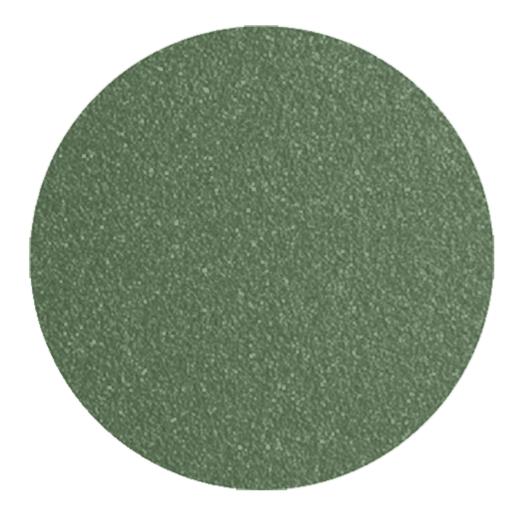

Matte White

Zaneti Colours

Matte Red

Reseda Green

#### ADDITIONAL INFORMATION

| Stacking       | Yes                                                                                             |
|----------------|-------------------------------------------------------------------------------------------------|
| Leadtime       | Stock                                                                                           |
| Material       | <u>Metal</u>                                                                                    |
| Arms           | Yes                                                                                             |
| Linking        | No                                                                                              |
| Price          | More than 500                                                                                   |
| Zaneti Colours | <u>Anthracite, Azure Blue, Chilli Orange, Matte Honey, Matte Red, Matte White, Reseda Green</u> |