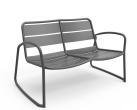

Outdoor furniture can have a significant influence on the look of your venue. Just like [...]

10 Sep

The Sprout lounge in a textured finish provides a great seating option for your patio or bar area.

These lounge chairs have some great features such as:

- Commercial quality Construction.
- All aluminium powder coated frames will never rust.

The lightweight frame has clean, minimalist design that expresses an at once both reassuring and innovative concept.

### The Sprout's uncluttered lines offer a sleek, understated and robust expression.

Finished in powder coated aluminium, it has greater durability and resilience and a versatile quality suitable for both indoor and outdoor applications and feels right at home in gardens and balconies.

**Material** Aluminium

**Details** 2 seater lounge chair (sled)

#### Dimension

72.5cm 122.5cm 67cm

Catalogue Download now >

BRAND