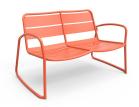

#### SPROUT LOUNGE S4026-S2

The Sprout lounge in a textured finish provides a great seating option for your patio or bar area.

These lounge chairs have some great features such as:

- Commercial quality Construction.
- All aluminium powder coated frames will never rust.

The lightweight frame has clean, minimalist design that expresses an at once both reassuring and innovative concept.

# The Sprout's uncluttered lines offer a sleek, understated and robust expression.

Finished in powder coated aluminium, it has greater durability and resilience and a versatile quality suitable for both indoor and outdoor applications and feels right at home in gardens and balconies.

**Material** Aluminium

**Details** 2 seater lounge chair (sled)