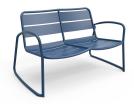

#### SPROUT LOUNGE S4026-S2

The Sprout lounge in a textured finish provides a great seating option for your patio or bar area.

These lounge chairs have some great features such as:

- Commercial quality Construction.
- All aluminium powder coated frames will never rust.

The lightweight frame has clean, minimalist design that expresses an at once both reassuring and innovative concept.

# The Sprout's uncluttered lines offer a sleek, understated and robust expression.

Finished in powder coated aluminium, it has greater durability and resilience and a versatile quality suitable for both indoor and outdoor applications and feels right at home in gardens and balconies.

**Material** Aluminium

**Details** 2 seater lounge chair (sled)