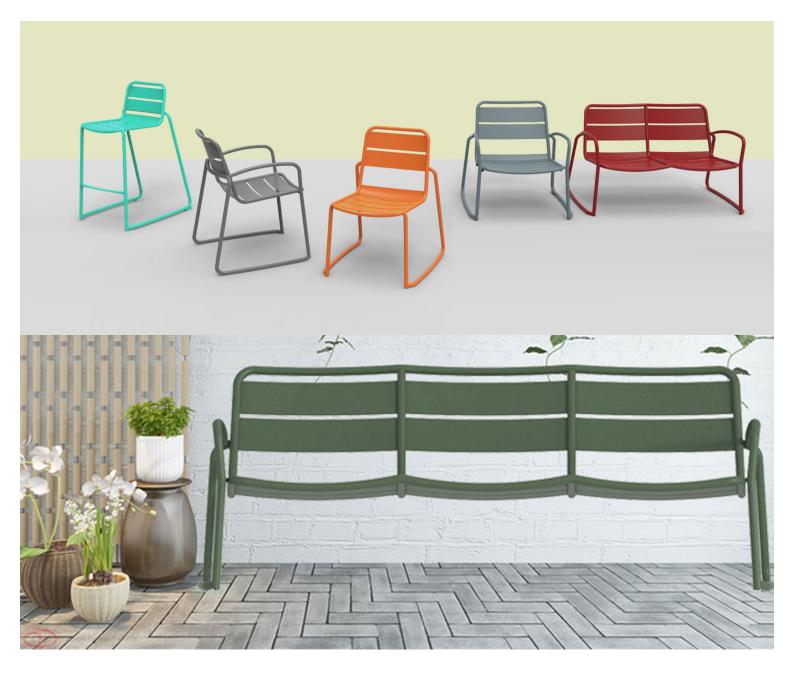

#### Stock Quantity

Zaneti Colours

Anthracite

Azure Blue

Chilli Orange

Matte Honey

| Image | Stock Status |
|-------|--------------|
|       |              |

**Stock Quantity** 

Matte White

Zaneti Colours

Matte Red

Reseda Green

#### ADDITIONAL INFORMATION

| Stacking       | Yes                                                                                             |
|----------------|-------------------------------------------------------------------------------------------------|
| Leadtime       | Stock                                                                                           |
| Material       | <u>Metal</u>                                                                                    |
| Arms           | Yes                                                                                             |
| Linking        | No                                                                                              |
| Price          | More than 500                                                                                   |
| Zaneti Colours | <u>Anthracite, Azure Blue, Chilli Orange, Matte Honey, Matte Red, Matte White, Reseda Green</u> |

## Zaneti Finishes

Powder Coats

Anthracite

Azure Blue

Chilli Orange

Urban Grey

lvy Green

Matte Honey

Matte Red

Reseda Green

Terracotta

Matte White

<u>Textiles</u>

Taupe

Storm Grey

Mist Grey