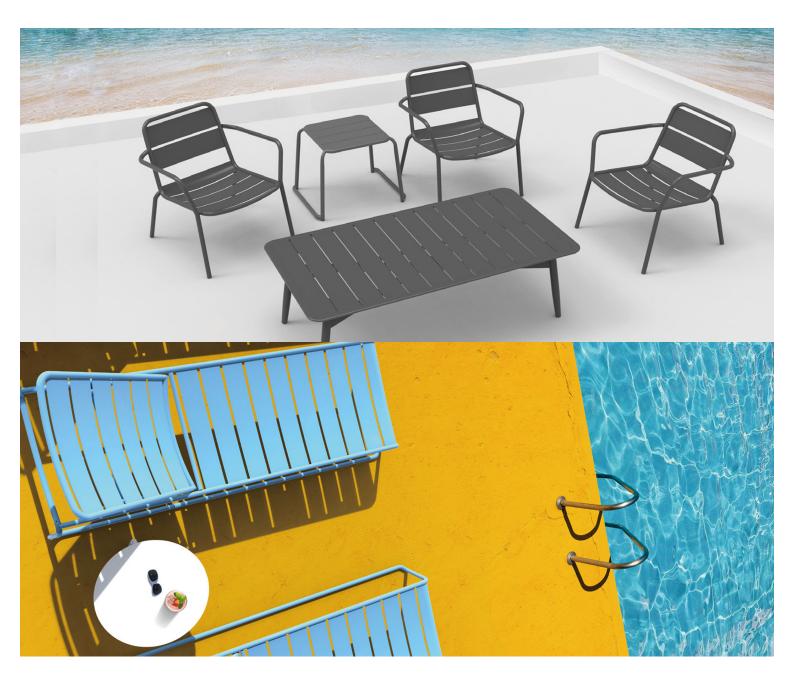

#### SPROUT LOUNGE S4026-S2

The Sprout lounge in a textured finish provides a great seating option for your patio or bar area.

These lounge chairs have some great features such as:

- Commercial quality Construction.
- All aluminium powder coated frames will never rust.

The lightweight frame has clean, minimalist design that expresses an at once both reassuring and innovative concept.

# The Sprout's uncluttered lines offer a sleek, understated and robust expression.

Finished in powder coated aluminium, it has greater durability and resilience and a versatile quality suitable for both indoor and outdoor applications and feels right at home in gardens and balconies.

**Material** Aluminium

**Details** 2 seater lounge chair (sled)