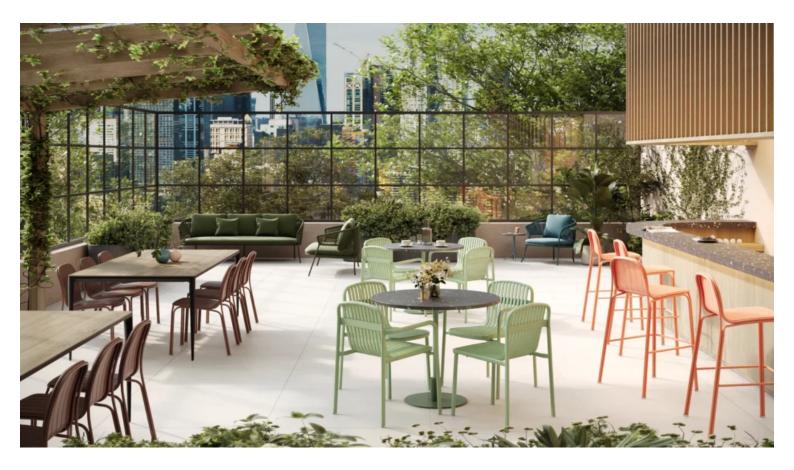

### Zaneti

The latest on offer from Australian design studio, Zaneti. The brand specialised in designing chairs, tables, bases and bespoke pieces. They are specifically known for their work with aluminium outdoor furniture. Zaneti chairs and bases inject style and personality into any room. Made from an assortment of materials including quality wood, steel and aluminium they're the perfect pieces to freshen up an interior.