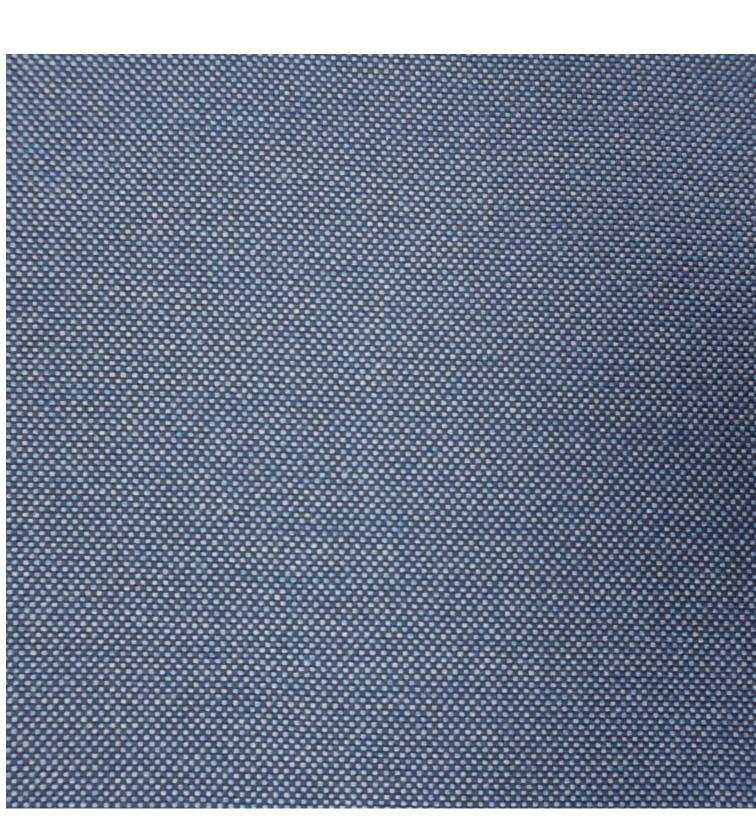

#### Stock Quantity

Zaneti Colours

Anthracite

Azure Blue

Chilli Orange

Matte Honey

| Image | Stock Status |
|-------|--------------|
|       |              |

**Stock Quantity** 

Matte White

Zaneti Colours

Matte Red

Reseda Green

#### ADDITIONAL INFORMATION

| Stacking       | Yes                                                                                             |
|----------------|-------------------------------------------------------------------------------------------------|
| Leadtime       | Stock                                                                                           |
| Material       | <u>Metal</u>                                                                                    |
| Arms           | Yes                                                                                             |
| Linking        | No                                                                                              |
| Price          | More than 500                                                                                   |
| Zaneti Colours | <u>Anthracite, Azure Blue, Chilli Orange, Matte Honey, Matte Red, Matte White, Reseda Green</u> |

## Zaneti Finishes

Powder Coats

Anthracite

Azure Blue

Chilli Orange

Urban Grey

lvy Green

Matte Honey