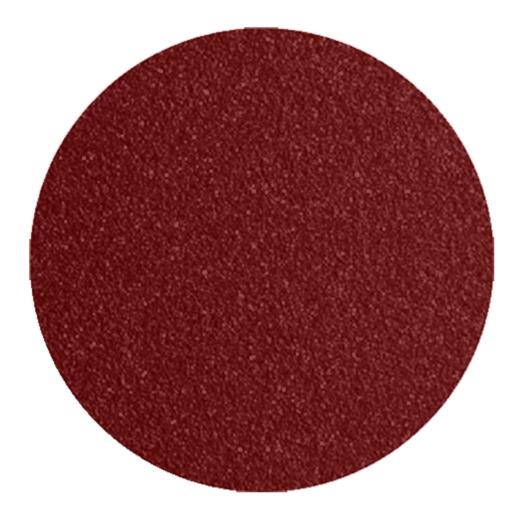

Matte White

Zaneti Colours

Matte Red

Reseda Green

#### ADDITIONAL INFORMATION

| Stacking       | Yes                                                                                             |
|----------------|-------------------------------------------------------------------------------------------------|
| Leadtime       | Stock                                                                                           |
| Material       | <u>Metal</u>                                                                                    |
| Arms           | Yes                                                                                             |
| Linking        | No                                                                                              |
| Price          | More than 500                                                                                   |
| Zaneti Colours | <u>Anthracite, Azure Blue, Chilli Orange, Matte Honey, Matte Red, Matte White, Reseda Green</u> |