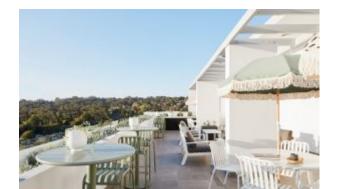

#### **SPROUT LOUNGE S4026-S2**

The Sprout lounge in a textured finish provides a great seating option for your patio or bar area.

These lounge chairs have some great features such as:

- Commercial quality Construction.
- All aluminium powder coated frames will never rust.

The lightweight frame has clean, minimalist design that expresses an at once both reassuring and innovative concept.

The Sprout's uncluttered lines offer a sleek, understated and robust expression.

Finished in powder coated aluminium, it has greater durability and resilience and a versatile quality suitable for both indoor and outdoor applications and feels right at home in gardens and balconies.

These lounge chairs have some great features such as:

- Commercial quality Construction.
- All aluminium powder coated frames will never rust.

The lightweight frame has clean, minimalist design that expresses an at once both reassuring and innovative concept.

# The Sprout's uncluttered lines offer a sleek, understated and robust expression.

Finished in powder coated aluminium, it has greater durability and resilience and a versatile quality suitable for both indoor and outdoor applications and feels right at home in gardens and balconies.