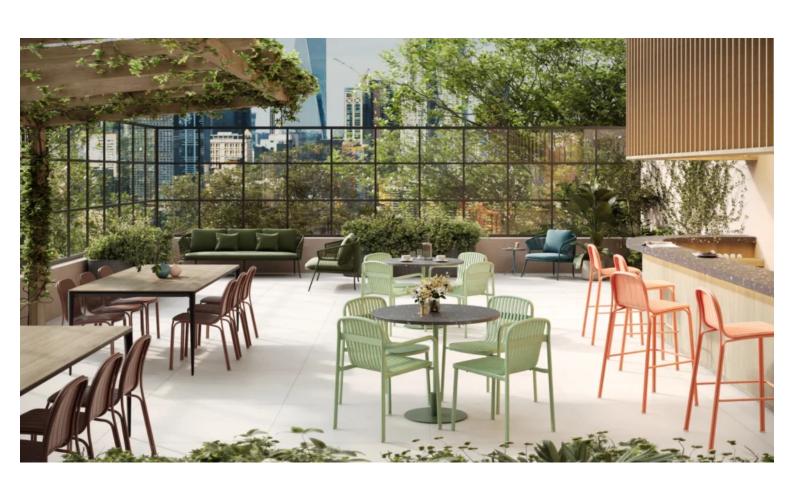

# Catalogue

2025 Zaneti

CATALOGUE

**Download Now** 

**Projects using Zaneti** 

Eastern Creek Quarter SC (Stage 1) – EQC Social Hub

Brand, Public Space Project, Zaneti

Prahran Square – 'Central Square' & 'The Lawn' Furniture

### Zaneti

The latest on offer from Australian design studio, Zaneti. The brand specialised in designing chairs, tables, bases and bespoke pieces. They are specifically known for their work with aluminium outdoor furniture. Zaneti chairs and bases inject style and personality into any room. Made from an assortment of materials including quality wood, steel and aluminium they're the perfect pieces to freshen up an interior.