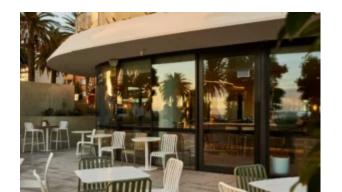

#### **SPROUT LOUNGE S4026-S2**

The Sprout lounge in a textured finish provides a great seating option for your patio or bar area.

These lounge chairs have some great features such as:

- Commercial quality Construction.
- All aluminium powder coated frames will never rust.

The lightweight frame has clean, minimalist design that expresses an at once both reassuring and innovative concept.

The Sprout's uncluttered lines offer a sleek, understated and robust expression.

Finished in powder coated aluminium, it has greater durability and resilience and a versatile quality suitable for both indoor and outdoor applications and feels right at home in gardens and balconies.