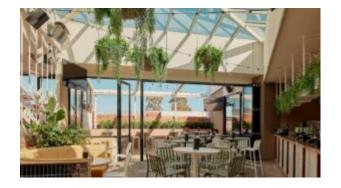

#### **SPROUT LOUNGE S4026-S2**

The Sprout lounge in a textured finish provides a great seating option for your patio or bar area.

These lounge chairs have some great features such as:

- Commercial quality Construction.
- All aluminium powder coated frames will never rust.

The lightweight frame has clean, minimalist design that expresses an at once both reassuring and innovative concept.

The Sprout's uncluttered lines offer a sleek, understated and robust expression.

Finished in powder coated aluminium, it has greater durability and resilience and a versatile quality suitable for both indoor and outdoor applications and feels right at home in gardens and balconies.

These lounge chairs have some great features such as:

- Commercial quality Construction.
- All aluminium powder coated frames will never rust.

The lightweight frame has clean, minimalist design that expresses an at once both reassuring and innovative concept.

# The Sprout's uncluttered lines offer a sleek, understated and robust expression.

Finished in powder coated aluminium, it has greater durability and resilience and a versatile quality suitable for both indoor and outdoor applications and feels right at home in gardens and balconies.