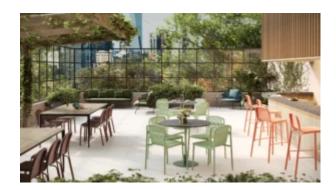

#### **SPROUT LOUNGE S4026-S2**

The Sprout lounge in a textured finish provides a great seating option for your patio or bar area.

These lounge chairs have some great features such as:

- Commercial quality Construction.
- All aluminium powder coated frames will never rust.

The lightweight frame has clean, minimalist design that expresses an at once both reassuring and innovative concept.

The Sprout's uncluttered lines offer a sleek, understated and robust expression.

Finished in powder coated aluminium, it has greater durability and resilience and a versatile quality suitable for both indoor and outdoor applications and feels right at home in gardens and balconies.

#### **Making outdoors memorable**

Bond Theory are a comprehensive design consultancy, striving to achieve genuine and beautiful design outcomes. [...]

04
Oct

#### How to pick outdoor furniture for your hospitality venue

Outdoor furniture can have a significant influence on the look of your venue. Just like [...]

Sep

The Sprout lounge in a textured finish provides a great seating option for your patio or bar area.