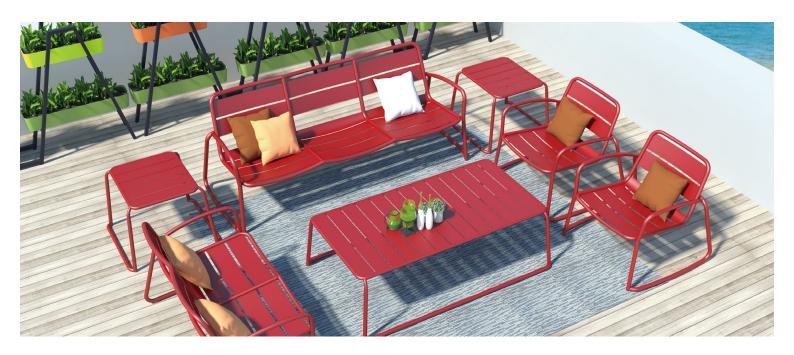

#### **SPROUT LOUNGE S4026-S2**

The Sprout lounge in a textured finish provides a great seating option for your patio or bar area.

These lounge chairs have some great features such as:

- Commercial quality Construction.
- All aluminium powder coated frames will never rust.

The lightweight frame has clean, minimalist design that expresses an at once both reassuring and innovative concept.

The Sprout's uncluttered lines offer a sleek, understated and robust expression.

Finished in powder coated aluminium, it has greater durability and resilience and a versatile quality suitable for both indoor and outdoor applications and feels right at home in gardens and balconies.

**Material** Aluminium

**Details** 

2 seater lounge chair (sled)

Dimension

h A F

72.5cm 122.5cm 67cm

Catalogue Download now >