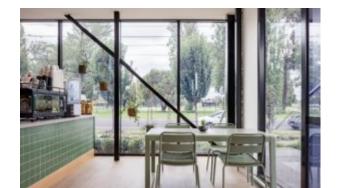

#### **SPROUT LOUNGE S4026-S2**

The Sprout lounge in a textured finish provides a great seating option for your patio or bar area.

These lounge chairs have some great features such as:

- Commercial quality Construction.
- All aluminium powder coated frames will never rust.

The lightweight frame has clean, minimalist design that expresses an at once both reassuring and innovative concept.

The Sprout's uncluttered lines offer a sleek, understated and robust expression.

Finished in powder coated aluminium, it has greater durability and resilience and a versatile quality suitable for both indoor and outdoor applications and feels right at home in gardens and balconies.

These lounge chairs have some great features such as:

- Commercial quality Construction.
- All aluminium powder coated frames will never rust.

The lightweight frame has clean, minimalist design that expresses an at once both reassuring and innovative concept.

# The Sprout's uncluttered lines offer a sleek, understated and robust expression.

Finished in powder coated aluminium, it has greater durability and resilience and a versatile quality suitable for both indoor and outdoor applications and feels right at home in gardens and balconies.