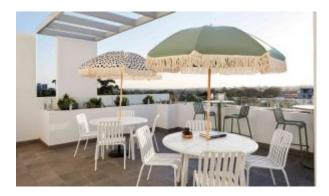

#### **SPROUT LOUNGE S4026-S2**

The Sprout lounge in a textured finish provides a great seating option for your patio or bar area.

These lounge chairs have some great features such as:

- Commercial quality Construction.
- All aluminium powder coated frames will never rust.

The lightweight frame has clean, minimalist design that expresses an at once both reassuring and innovative concept.

The Sprout's uncluttered lines offer a sleek, understated and robust expression.

Finished in powder coated aluminium, it has greater durability and resilience and a versatile quality suitable for both indoor and outdoor applications and feels right at home in gardens and balconies.

These lounge chairs have some great features such as:

- Commercial quality Construction.
- All aluminium powder coated frames will never rust.

The lightweight frame has clean, minimalist design that expresses an at once both reassuring and innovative concept.

# The Sprout's uncluttered lines offer a sleek, understated and robust expression.

Finished in powder coated aluminium, it has greater durability and resilience and a versatile quality suitable for both indoor and outdoor applications and feels right at home in gardens and balconies.