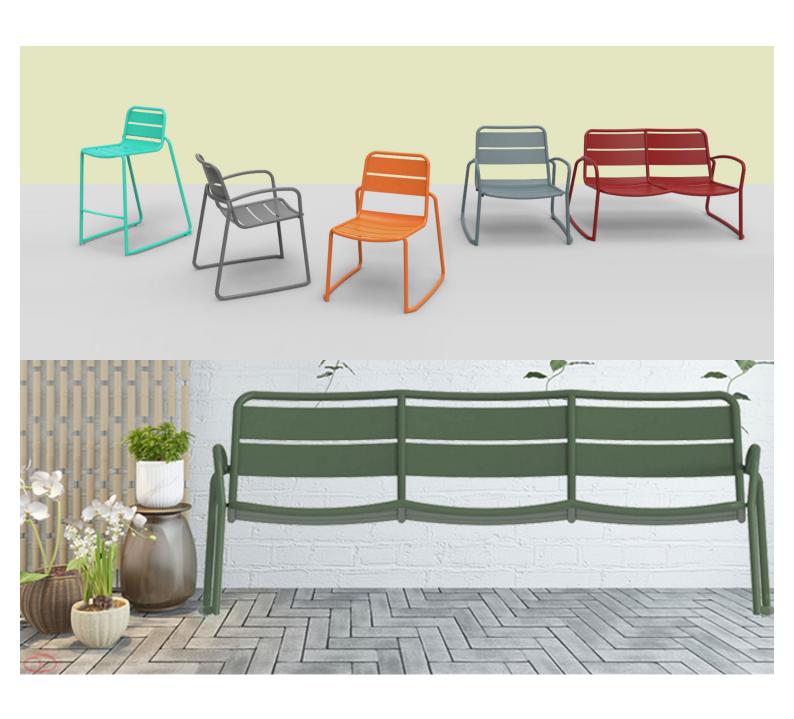

#### **SPROUT LOUNGE S4026-S2**

The Sprout lounge in a textured finish provides a great seating option for your patio or bar area.

These lounge chairs have some great features such as:

- Commercial quality Construction.
- All aluminium powder coated frames will never rust.

The lightweight frame has clean, minimalist design that expresses an at once both reassuring and innovative concept.

The Sprout's uncluttered lines offer a sleek, understated and robust expression.

Finished in powder coated aluminium, it has greater durability and resilience and a versatile quality suitable for both indoor and outdoor applications and feels right at home in gardens and balconies.

**Material** Aluminium

**Details** 

2 seater lounge chair (sled)

Dimension

h A F

72.5cm 122.5cm 67cm

Catalogue Download now >

#### **ADDITIONAL INFORMATION**

<u>Yes</u> **Stacking** Leadtime **Stock** Material **Metal** Arms <u>Yes</u> Linking <u>No</u>

Price More than 500

Anthracite, Azure Blue, Chilli Orange, Matte Honey, Matte Red, Matte White, Reseda Green **Zaneti Colours** 

These lounge chairs have some great features such as:

- Commercial quality Construction.
- All aluminium powder coated frames will never rust.

The lightweight frame has clean, minimalist design that expresses an at once both reassuring and innovative concept.

# The Sprout's uncluttered lines offer a sleek, understated and robust expression.

Finished in powder coated aluminium, it has greater durability and resilience and a versatile quality suitable for both indoor and outdoor applications and feels right at home in gardens and balconies.

Material

Aluminium

**Details** 

2 seater lounge chair (sled)

**Dimension** 

Ь Н

. .

72.5cm 122.5cm 67cm

### Zaneti

The latest on offer from Australian design studio, Zaneti. The brand specialised in designing chairs, tables, bases and bespoke pieces. They are specifically known for their work with aluminium outdoor furniture. Zaneti chairs and bases inject style and personality into any room. Made from an assortment of materials including quality wood, steel and aluminium they're the perfect pieces to freshen up an interior.