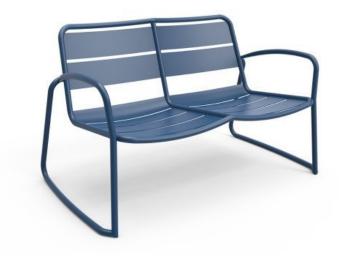

#### **SPROUT LOUNGE S4026-S2**

The Sprout lounge in a textured finish provides a great seating option for your patio or bar area.

These lounge chairs have some great features such as:

- Commercial quality Construction.
- All aluminium powder coated frames will never rust.

The lightweight frame has clean, minimalist design that expresses an at once both reassuring and innovative concept.

The Sprout's uncluttered lines offer a sleek, understated and robust expression.

Finished in powder coated aluminium, it has greater durability and resilience and a versatile quality suitable for both indoor and outdoor applications and feels right at home in gardens and balconies.

**Material** Aluminium

**Details** 

2 seater lounge chair (sled)

Dimension

h A F

72.5cm 122.5cm 67cm

Catalogue Download now >