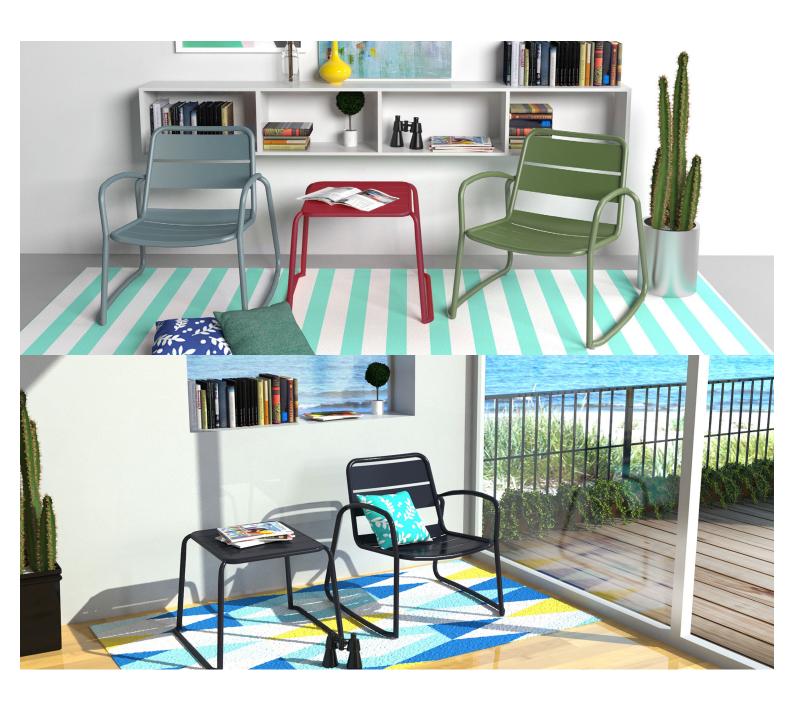

#### **SPROUT LOUNGE S4026-S2**

The Sprout lounge in a textured finish provides a great seating option for your patio or bar area.

These lounge chairs have some great features such as:

- Commercial quality Construction.
- All aluminium powder coated frames will never rust.

The lightweight frame has clean, minimalist design that expresses an at once both reassuring and innovative concept.

The Sprout's uncluttered lines offer a sleek, understated and robust expression.

Finished in powder coated aluminium, it has greater durability and resilience and a versatile quality suitable for both indoor and outdoor applications and feels right at home in gardens and balconies.

**Material** Aluminium

**Details** 

2 seater lounge chair (sled)

Dimension

h A F

72.5cm 122.5cm 67cm

Catalogue Download now >

These lounge chairs have some great features such as:

- Commercial quality Construction.
- All aluminium powder coated frames will never rust.

The lightweight frame has clean, minimalist design that expresses an at once both reassuring and innovative concept.

# The Sprout's uncluttered lines offer a sleek, understated and robust expression.

Finished in powder coated aluminium, it has greater durability and resilience and a versatile quality suitable for both indoor and outdoor applications and feels right at home in gardens and balconies.

Material

Aluminium

**Details** 

2 seater lounge chair (sled)

**Dimension** 

Ь Н

. .

72.5cm 122.5cm 67cm