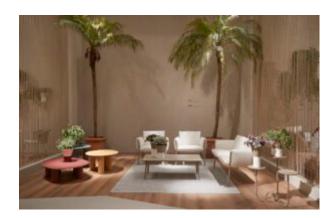

#### **SPROUT LOUNGE S4026-S2**

The Sprout lounge in a textured finish provides a great seating option for your patio or bar area.

These lounge chairs have some great features such as:

- Commercial quality Construction.
- All aluminium powder coated frames will never rust.

The lightweight frame has clean, minimalist design that expresses an at once both reassuring and innovative concept.

The Sprout's uncluttered lines offer a sleek, understated and robust expression.

Finished in powder coated aluminium, it has greater durability and resilience and a versatile quality suitable for both indoor and outdoor applications and feels right at home in gardens and balconies.

# The Sprout's uncluttered lines offer a sleek, understated and robust expression.

Finished in powder coated aluminium, it has greater durability and resilience and a versatile quality suitable for both indoor and outdoor applications and feels right at home in gardens and balconies.