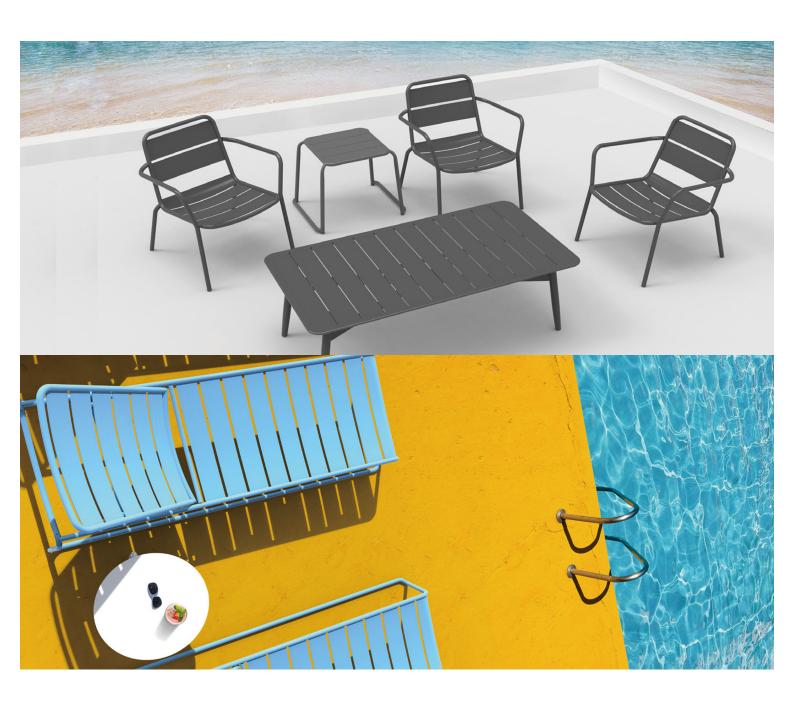

#### **SPROUT LOUNGE S4026-S2**

The Sprout lounge in a textured finish provides a great seating option for your patio or bar area.

These lounge chairs have some great features such as:

- Commercial quality Construction.
- All aluminium powder coated frames will never rust.

The lightweight frame has clean, minimalist design that expresses an at once both reassuring and innovative concept.

The Sprout's uncluttered lines offer a sleek, understated and robust expression.

Finished in powder coated aluminium, it has greater durability and resilience and a versatile quality suitable for both indoor and outdoor applications and feels right at home in gardens and balconies.

**Material** Aluminium

**Details** 

2 seater lounge chair (sled)

Dimension

h A F

72.5cm 122.5cm 67cm

Catalogue Download now >

These lounge chairs have some great features such as:

- Commercial quality Construction.
- All aluminium powder coated frames will never rust.

The lightweight frame has clean, minimalist design that expresses an at once both reassuring and innovative concept.

# The Sprout's uncluttered lines offer a sleek, understated and robust expression.

Finished in powder coated aluminium, it has greater durability and resilience and a versatile quality suitable for both indoor and outdoor applications and feels right at home in gardens and balconies.

Material

Aluminium

**Details** 

2 seater lounge chair (sled)

**Dimension** 

Ь Н

. .

72.5cm 122.5cm 67cm