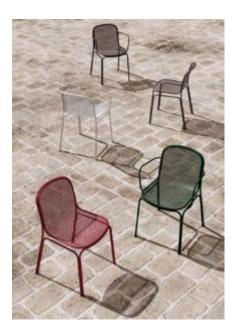

## Stock Quantity

Zaneti Colours

hello@hospitalityfurniture.net.au | 03 9428 2244 | hospitalityfurniture.net.au Azure Blue

Anthracite

Chilli Orange

Matte Honey

| Image | Stock Status | Stock Quantity | Zaneti Colours |
|-------|--------------|----------------|----------------|
|       |              |                | Matte Red      |
| ALLA  |              |                | Matte White    |

Reseda Green

### ADDITIONAL INFORMATION

| Stacking       | Yes                                                                                             |
|----------------|-------------------------------------------------------------------------------------------------|
| Leadtime       | <u>12 weeks +</u>                                                                               |
| Material       | Metal                                                                                           |
| Arms           | Yes                                                                                             |
| Linking        | No                                                                                              |
| Price          | More than 500                                                                                   |
| Zaneti Colours | <u>Anthracite, Azure Blue, Chilli Orange, Matte Honey, Matte Red, Matte White, Reseda Green</u> |

## Zaneti Finishes

Powder Coats

Anthracite

Azure Blue

Chilli Orange

Urban Grey

lvy Green

Matte Honey

Matte Red

Reseda Green

Terracotta

Matte White

<u>Textiles</u>

Taupe

Storm Grey

Mist Grey