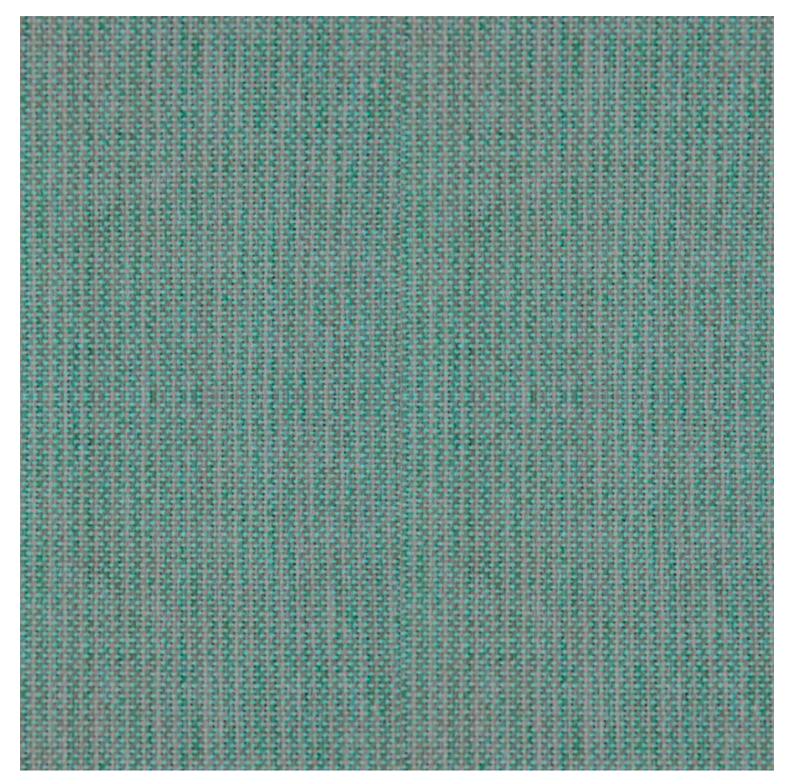

## Stock Quantity

Zaneti Colours

hello@hospitalityfurniture.net.au | 03 9428 2244 | hospitalityfurniture.net.au Azure Blue

Anthracite

Chilli Orange

Matte Honey

| Image | Stock Status | Stock Quantity | Zaneti Colours |
|-------|--------------|----------------|----------------|
|       |              |                | Matte Red      |
| ALLA  |              |                | Matte White    |

Reseda Green

### ADDITIONAL INFORMATION

| Stacking       | Yes                                                                                             |
|----------------|-------------------------------------------------------------------------------------------------|
| Leadtime       | <u>12 weeks +</u>                                                                               |
| Material       | Metal                                                                                           |
| Arms           | Yes                                                                                             |
| Linking        | No                                                                                              |
| Price          | More than 500                                                                                   |
| Zaneti Colours | <u>Anthracite, Azure Blue, Chilli Orange, Matte Honey, Matte Red, Matte White, Reseda Green</u> |