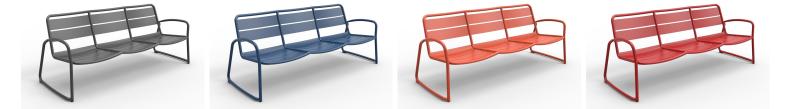

## Stock Quantity

Zaneti Colours

hello@hospitalityfurniture.net.au | 03 9428 2244 | hospitalityfurniture.net.au Azure Blue

Anthracite

Chilli Orange

Matte Honey

| Image | Stock Status | Stock Quantity | Zaneti Colours |
|-------|--------------|----------------|----------------|
|       |              |                | Matte Red      |
| ALLA  |              |                | Matte White    |

### ADDITIONAL INFORMATION

| Stacking       | Yes                                                                                             |
|----------------|-------------------------------------------------------------------------------------------------|
| Leadtime       | <u>12 weeks +</u>                                                                               |
| Material       | Metal                                                                                           |
| Arms           | Yes                                                                                             |
| Linking        | No                                                                                              |
| Price          | More than 500                                                                                   |
| Zaneti Colours | <u>Anthracite, Azure Blue, Chilli Orange, Matte Honey, Matte Red, Matte White, Reseda Green</u> |