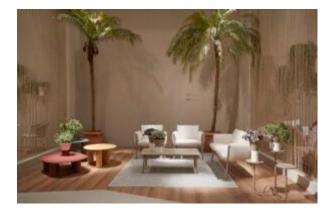

#### SPROUT LOUNGE S4026-S3

The Sprout lounge in a textured finish provides a great seating option for your patio or bar area.

These lounge chairs have some great features such as:

- Commercial quality Construction.
- All aluminium powder coated frames will never rust.

The lightweight frame has clean, minimalist design that expresses an at once both reassuring and innovative concept.

# The Sprout's uncluttered lines offer a sleek, understated and robust expression.

Finished in powder coated aluminium, it has greater durability and resilience and a versatile quality suitable for both indoor and outdoor applications and feels right at home in gardens and balconies.