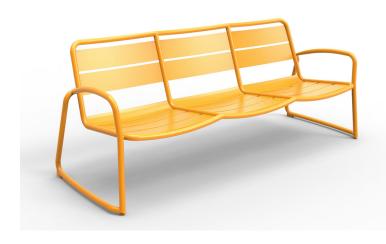

#### SPROUT LOUNGE S4026-S3

The Sprout lounge in a textured finish provides a great seating option for your patio or bar area.

These lounge chairs have some great features such as:

- Commercial quality Construction.
- All aluminium powder coated frames will never rust.

The lightweight frame has clean, minimalist design that expresses an at once both reassuring and innovative concept.

# The Sprout's uncluttered lines offer a sleek, understated and robust expression.

Finished in powder coated aluminium, it has greater durability and resilience and a versatile quality suitable for both indoor and outdoor applications and feels right at home in gardens and balconies.

**Material** Aluminium

**Details** 3 seater lounge chair (sled)

#### Dimension

77cm 195cm 70.4cm

Catalogue Download now >

VARIATIONS

Image

Stock Status