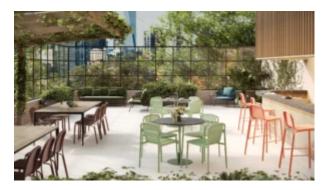

#### SPROUT LOUNGE S4026-S3

The Sprout lounge in a textured finish provides a great seating option for your patio or bar area.

These lounge chairs have some great features such as:

- Commercial quality Construction.
- All aluminium powder coated frames will never rust.

The lightweight frame has clean, minimalist design that expresses an at once both reassuring and innovative concept.

# The Sprout's uncluttered lines offer a sleek, understated and robust expression.

Finished in powder coated aluminium, it has greater durability and resilience and a versatile quality suitable for both indoor and outdoor applications and feels right at home in gardens and balconies.

Outdoor furniture can have a significant influence on the look of your venue. Just like [...]

10 Sep

The Sprout lounge in a textured finish provides a great seating option for your patio or bar area.

These lounge chairs have some great features such as:

- Commercial quality Construction.
- All aluminium powder coated frames will never rust.

The lightweight frame has clean, minimalist design that expresses an at once both reassuring and innovative concept.