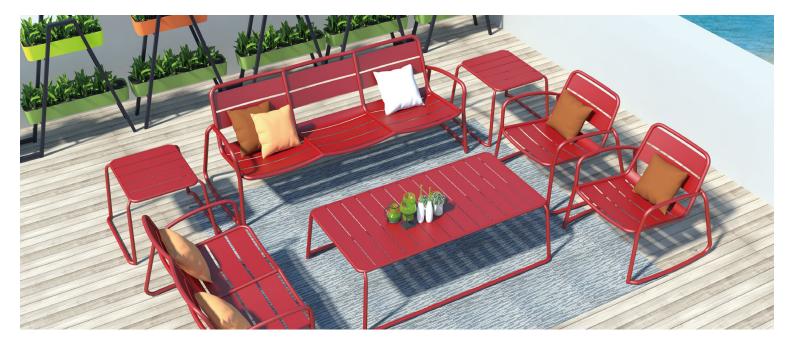

#### SPROUT LOUNGE S4026-S3

The Sprout lounge in a textured finish provides a great seating option for your patio or bar area.

These lounge chairs have some great features such as:

- Commercial quality Construction.
- All aluminium powder coated frames will never rust.

# The Sprout's uncluttered lines offer a sleek, understated and robust expression.

Finished in powder coated aluminium, it has greater durability and resilience and a versatile quality suitable for both indoor and outdoor applications and feels right at home in gardens and balconies.

**Material** Aluminium

**Details** 3 seater lounge chair (sled)

- Commercial quality Construction.
- All aluminium powder coated frames will never rust.

The lightweight frame has clean, minimalist design that expresses an at once both reassuring and innovative concept.