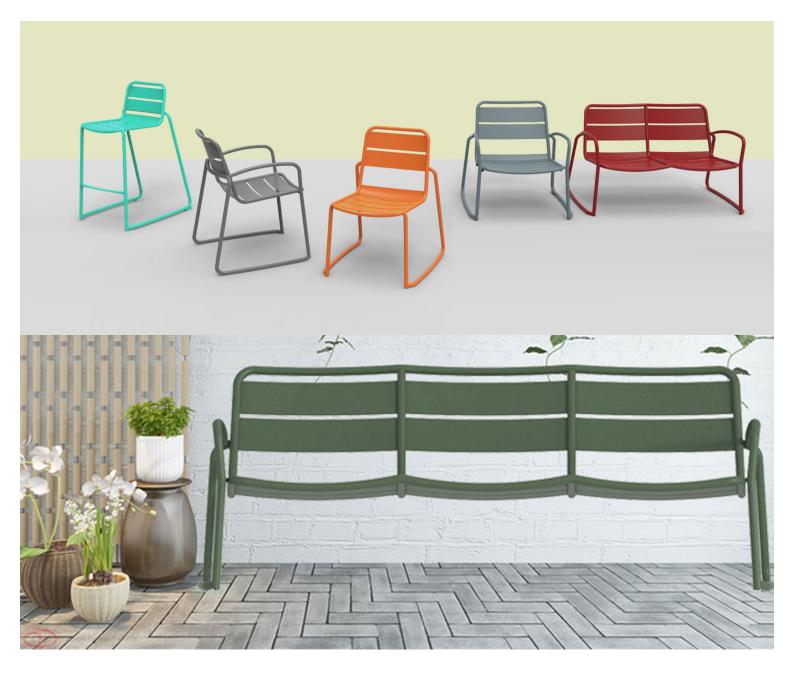

#### SPROUT LOUNGE S4026-S3

The Sprout lounge in a textured finish provides a great seating option for your patio or bar area.

These lounge chairs have some great features such as:

- Commercial quality Construction.
- All aluminium powder coated frames will never rust.

- Commercial quality Construction.
- All aluminium powder coated frames will never rust.

The lightweight frame has clean, minimalist design that expresses an at once both reassuring and innovative concept.

# The Sprout's uncluttered lines offer a sleek, understated and robust expression.

Finished in powder coated aluminium, it has greater durability and resilience and a versatile quality suitable for both indoor and outdoor applications and feels right at home in gardens and balconies.