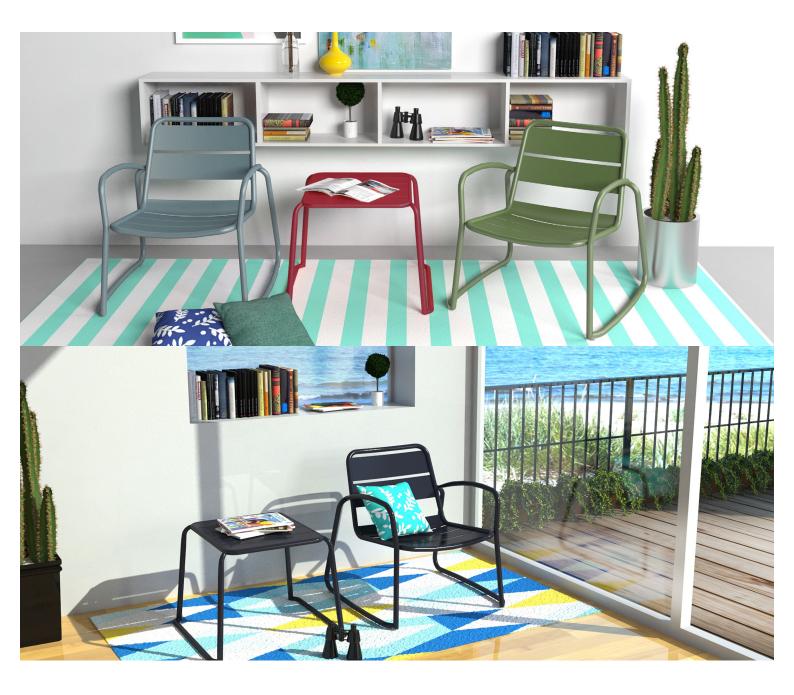

#### SPROUT LOUNGE S4026-S3

The Sprout lounge in a textured finish provides a great seating option for your patio or bar area.

These lounge chairs have some great features such as:

- Commercial quality Construction.
- All aluminium powder coated frames will never rust.

The lightweight frame has clean, minimalist design that expresses an at once both reassuring and innovative concept.

# The Sprout's uncluttered lines offer a sleek, understated and robust expression.

Finished in powder coated aluminium, it has greater durability and resilience and a versatile quality suitable for both indoor and outdoor applications and feels right at home in gardens and balconies.

**Material** Aluminium

**Details** 3 seater lounge chair (sled)

- Commercial quality Construction.
- All aluminium powder coated frames will never rust.

The lightweight frame has clean, minimalist design that expresses an at once both reassuring and innovative concept.

# Zaneti

The latest on offer from Australian design studio, Zaneti. The brand specialised in designing chairs, tables, bases and bespoke pieces. They are specifically known for their work with aluminium outdoor furniture. Zaneti chairs and bases inject style and personality into any room. Made from an assortment of materials including quality wood, steel and aluminium they're the perfect pieces to freshen up an interior.