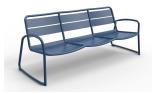

#### SPROUT LOUNGE S4026-S3

The Sprout lounge in a textured finish provides a great seating option for your patio or bar area.

These lounge chairs have some great features such as:

- Commercial quality Construction.
- All aluminium powder coated frames will never rust.

The lightweight frame has clean, minimalist design that expresses an at once both reassuring and innovative concept.

# The Sprout's uncluttered lines offer a sleek, understated and robust expression.

Finished in powder coated aluminium, it has greater durability and resilience and a versatile quality suitable for both indoor and outdoor applications and feels right at home in gardens and balconies.

**Material** Aluminium

**Details** 3 seater lounge chair (sled)

#### Dimension

77cm 195cm 70.4cm

Catalogue Download now >

VARIATIONS

Image

Stock Status