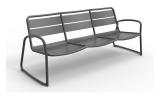

#### SPROUT LOUNGE S4026-S3

The Sprout lounge in a textured finish provides a great seating option for your patio or bar area.

These lounge chairs have some great features such as:

- Commercial quality Construction.
- All aluminium powder coated frames will never rust.

The lightweight frame has clean, minimalist design that expresses an at once both reassuring and innovative concept.

# The Sprout's uncluttered lines offer a sleek, understated and robust expression.

Finished in powder coated aluminium, it has greater durability and resilience and a versatile quality suitable for both indoor and outdoor applications and feels right at home in gardens and balconies.

**Material** Aluminium

**Details** 3 seater lounge chair (sled)

#### Dimension

77cm 195cm 70.4cm

Catalogue Download now >

VARIATIONS

Image

Stock Status