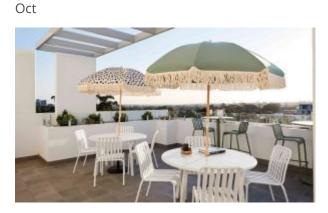

#### SPROUT LOUNGE S4026-S3

The Sprout lounge in a textured finish provides a great seating option for your patio or bar area.

These lounge chairs have some great features such as:

- Commercial quality Construction.
- All aluminium powder coated frames will never rust.

The lightweight frame has clean, minimalist design that expresses an at once both reassuring and innovative concept.

# The Sprout's uncluttered lines offer a sleek, understated and robust expression.

Finished in powder coated aluminium, it has greater durability and resilience and a versatile quality suitable for both indoor and outdoor applications and feels right at home in gardens and balconies.

**Material** Aluminium

**Details** 3 seater lounge chair (sled)