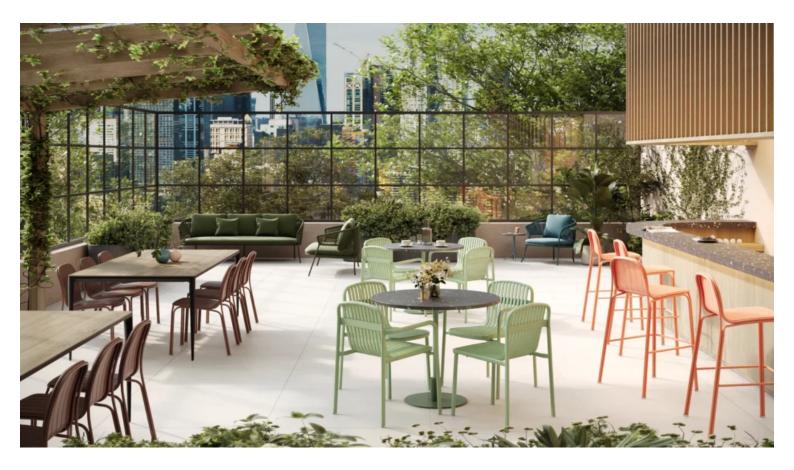

# Catalogue

2025 Zaneti

CATALOGUE

Download Now

Projects using Zaneti

UKO West Ryde

Hospitality, Accommodation, Brand, Zaneti

Shute Harbour

# Zaneti

The latest on offer from Australian design studio, Zaneti. The brand specialised in designing chairs, tables, bases and bespoke pieces. They are specifically known for their work with aluminium outdoor furniture. Zaneti chairs and bases inject style and personality into any room. Made from an assortment of materials including quality wood, steel and aluminium they're the perfect pieces to freshen up an interior.