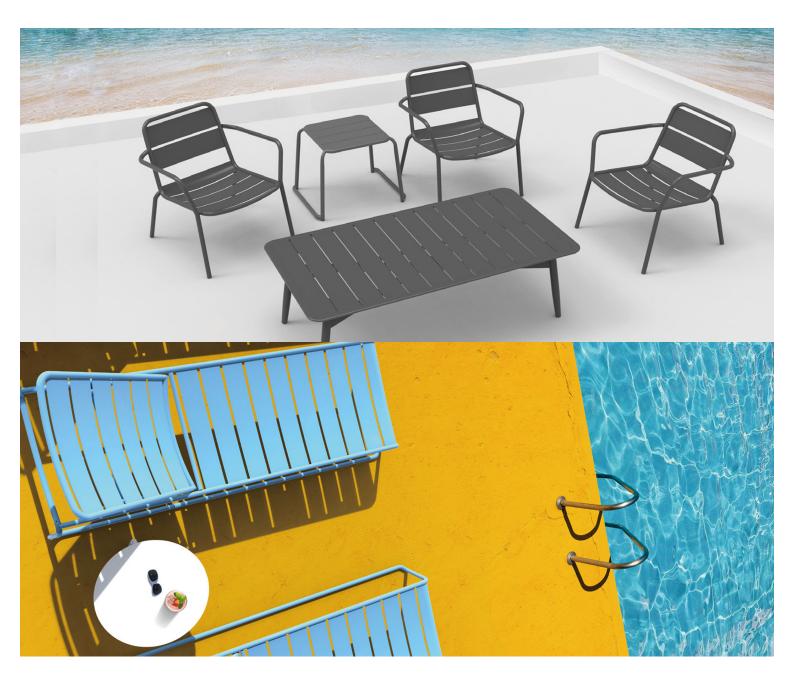

# Zaneti

The latest on offer from Australian design studio, Zaneti. The brand specialised in designing chairs, tables, bases and bespoke pieces. They are specifically known for their work with aluminium outdoor furniture. Zaneti chairs and bases inject style and personality into any room. Made from an assortment of materials including quality wood, steel and aluminium they're the perfect pieces to freshen up an interior.