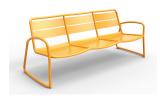

Outdoor furniture can have a significant influence on the look of your venue. Just like [...]

10 Sep

The Sprout lounge in a textured finish provides a great seating option for your patio or bar area.

These lounge chairs have some great features such as:

- Commercial quality Construction.
- All aluminium powder coated frames will never rust.

The lightweight frame has clean, minimalist design that expresses an at once both reassuring and innovative concept.

# The Sprout's uncluttered lines offer a sleek, understated and robust expression.

Finished in powder coated aluminium, it has greater durability and resilience and a versatile quality suitable for both indoor and outdoor applications and feels right at home in gardens and balconies.