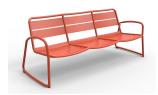

#### SPROUT LOUNGE S4026-S3

The Sprout lounge in a textured finish provides a great seating option for your patio or bar area.

These lounge chairs have some great features such as:

- Commercial quality Construction.
- All aluminium powder coated frames will never rust.

The lightweight frame has clean, minimalist design that expresses an at once both reassuring and innovative concept.

# The Sprout's uncluttered lines offer a sleek, understated and robust expression.

Finished in powder coated aluminium, it has greater durability and resilience and a versatile quality suitable for both indoor and outdoor applications and feels right at home in gardens and balconies.