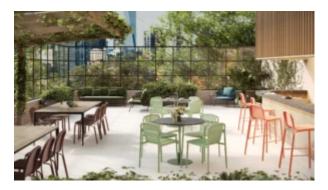

#### SPROUT LOUNGE S4026-S3

The Sprout lounge in a textured finish provides a great seating option for your patio or bar area.

These lounge chairs have some great features such as:

- Commercial quality Construction.
- All aluminium powder coated frames will never rust.

The lightweight frame has clean, minimalist design that expresses an at once both reassuring and innovative concept.

# The Sprout's uncluttered lines offer a sleek, understated and robust expression.

Finished in powder coated aluminium, it has greater durability and resilience and a versatile quality suitable for both indoor and outdoor applications and feels right at home in gardens and balconies.

### The Sprout's uncluttered lines offer a sleek, understated and robust expression.

Finished in powder coated aluminium, it has greater durability and resilience and a versatile quality suitable for both indoor and outdoor applications and feels right at home in gardens and balconies.