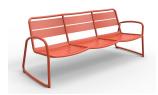

#### SPROUT LOUNGE S4026-S3

The Sprout lounge in a textured finish provides a great seating option for your patio or bar area.

These lounge chairs have some great features such as:

- Commercial quality Construction.
- All aluminium powder coated frames will never rust.

The lightweight frame has clean, minimalist design that expresses an at once both reassuring and innovative concept.

# The Sprout's uncluttered lines offer a sleek, understated and robust expression.

Finished in powder coated aluminium, it has greater durability and resilience and a versatile quality suitable for both indoor and outdoor applications and feels right at home in gardens and balconies.

**Material** Aluminium

**Details** 3 seater lounge chair (sled)