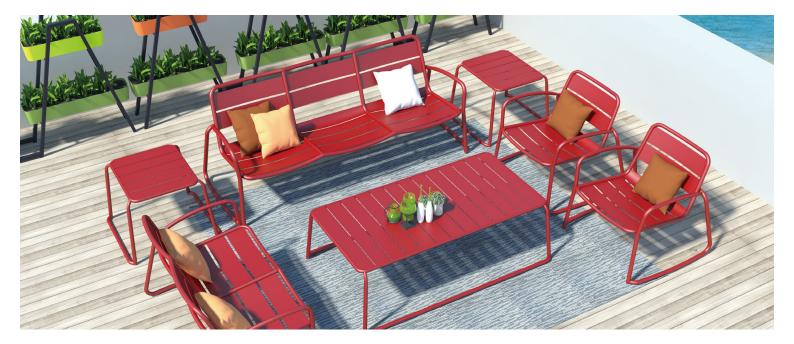

#### SPROUT LOUNGE S4026-S3

The Sprout lounge in a textured finish provides a great seating option for your patio or bar area.

These lounge chairs have some great features such as:

- Commercial quality Construction.
- All aluminium powder coated frames will never rust.

The lightweight frame has clean, minimalist design that expresses an at once both reassuring and innovative concept.

# The Sprout's uncluttered lines offer a sleek, understated and robust expression.

Finished in powder coated aluminium, it has greater durability and resilience and a versatile quality suitable for both indoor and outdoor applications and feels right at home in gardens and balconies.

**Material** Aluminium

**Details** 3 seater lounge chair (sled)

### The Sprout's uncluttered lines offer a sleek, understated and robust expression.

Finished in powder coated aluminium, it has greater durability and resilience and a versatile quality suitable for both indoor and outdoor applications and feels right at home in gardens and balconies.