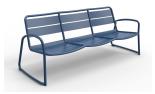

## Stock Quantity

Zaneti Colours

hello@hospitalityfurniture.net.au | 03 9428 2244 | hospitalityfurniture.net.au Azure Blue

Anthracite

Chilli Orange

Matte Honey

| Image | Stock Status | Stock Quantity | Zaneti Colours |
|-------|--------------|----------------|----------------|
|       |              |                | Matte Red      |
| ALLA  |              |                | Matte White    |

### ADDITIONAL INFORMATION

| Stacking       | Yes                                                                                             |
|----------------|-------------------------------------------------------------------------------------------------|
| Leadtime       | <u>12 weeks +</u>                                                                               |
| Material       | Metal                                                                                           |
| Arms           | Yes                                                                                             |
| Linking        | No                                                                                              |
| Price          | More than 500                                                                                   |
| Zaneti Colours | <u>Anthracite, Azure Blue, Chilli Orange, Matte Honey, Matte Red, Matte White, Reseda Green</u> |