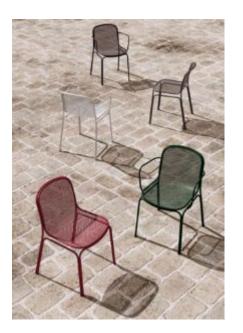

#### SPROUT LOUNGE S4026-S3

The Sprout lounge in a textured finish provides a great seating option for your patio or bar area.

These lounge chairs have some great features such as:

- Commercial quality Construction.
- All aluminium powder coated frames will never rust.

The lightweight frame has clean, minimalist design that expresses an at once both reassuring and innovative concept.

# The Sprout's uncluttered lines offer a sleek, understated and robust expression.

Finished in powder coated aluminium, it has greater durability and resilience and a versatile quality suitable for both indoor and outdoor applications and feels right at home in gardens and balconies.

**Material** Aluminium

**Details** 3 seater lounge chair (sled)

## Zaneti

The latest on offer from Australian design studio, Zaneti. The brand specialised in designing chairs, tables, bases and bespoke pieces. They are specifically known for their work with aluminium outdoor furniture. Zaneti chairs and bases inject style and personality into any room. Made from an assortment of materials including quality wood, steel and aluminium they're the perfect pieces to freshen up an interior.