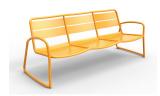

Outdoor furniture can have a significant influence on the look of your venue. Just like [...]

10 Sep

The Sprout lounge in a textured finish provides a great seating option for your patio or bar area.

These lounge chairs have some great features such as:

- Commercial quality Construction.
- All aluminium powder coated frames will never rust.

The lightweight frame has clean, minimalist design that expresses an at once both reassuring and innovative concept.

### The Sprout's uncluttered lines offer a sleek, understated and robust expression.

Finished in powder coated aluminium, it has greater durability and resilience and a versatile quality suitable for both indoor and outdoor applications and feels right at home in gardens and balconies.

**Material** Aluminium

**Details** 3 seater lounge chair (sled)