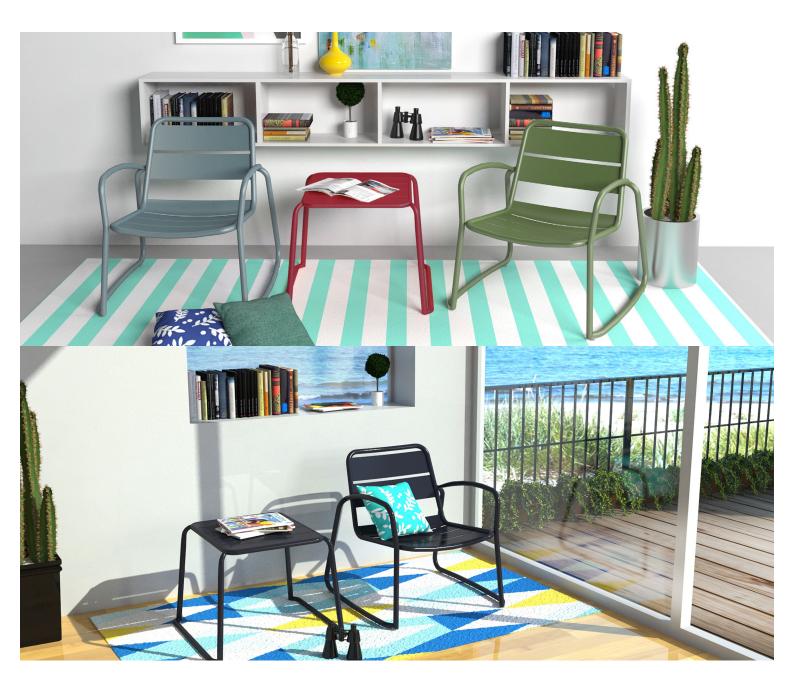

#### SPROUT LOUNGE S4026-S3

The Sprout lounge in a textured finish provides a great seating option for your patio or bar area.

These lounge chairs have some great features such as:

- Commercial quality Construction.
- All aluminium powder coated frames will never rust.

The lightweight frame has clean, minimalist design that expresses an at once both reassuring and innovative concept.

# The Sprout's uncluttered lines offer a sleek, understated and robust expression.

Finished in powder coated aluminium, it has greater durability and resilience and a versatile quality suitable for both indoor and outdoor applications and feels right at home in gardens and balconies.

**Material** Aluminium

**Details** 3 seater lounge chair (sled)

### The Sprout's uncluttered lines offer a sleek, understated and robust expression.

Finished in powder coated aluminium, it has greater durability and resilience and a versatile quality suitable for both indoor and outdoor applications and feels right at home in gardens and balconies.