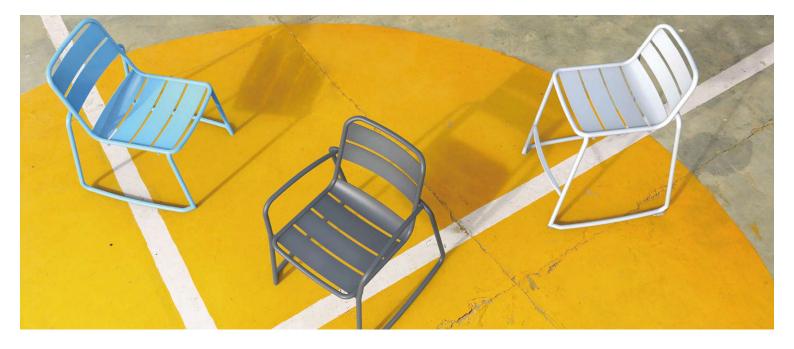

## Zaneti Finishes

Powder Coats

Anthracite

Azure Blue

Chilli Orange

Urban Grey

lvy Green

Matte Honey

Matte Red

Reseda Green

Terracotta

Matte White

<u>Textiles</u>

Taupe

Storm Grey

Mist Grey

Coral Red

Santorini Blue

Pistachio Green

Olive

Lagoon

Nectar