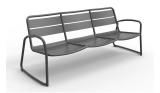

Outdoor furniture can have a significant influence on the look of your venue. Just like [...]

10 Sep

The Sprout lounge in a textured finish provides a great seating option for your patio or bar area.

These lounge chairs have some great features such as:

- Commercial quality Construction.
- All aluminium powder coated frames will never rust.

The lightweight frame has clean, minimalist design that expresses an at once both reassuring and innovative concept.

### The Sprout's uncluttered lines offer a sleek, understated and robust expression.

Finished in powder coated aluminium, it has greater durability and resilience and a versatile quality suitable for both indoor and outdoor applications and feels right at home in gardens and balconies.

**Material** Aluminium

**Details** 3 seater lounge chair (sled)

#### Dimension

77cm 195cm 70.4cm

Catalogue Download now >

BRAND