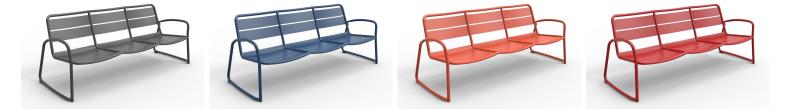

## Stock Quantity

Zaneti Colours

hello@hospitalityfurniture.net.au | 03 9428 2244 | hospitalityfurniture.net.au Azure Blue

Anthracite

Chilli Orange

Matte Honey

| Image | Stock Status | Stock Quantity | Zaneti Colours |
|-------|--------------|----------------|----------------|
|       |              |                | Matte Red      |
| ALLA  |              |                | Matte White    |

Reseda Green

### ADDITIONAL INFORMATION

| Stacking       | Yes                                                                                             |
|----------------|-------------------------------------------------------------------------------------------------|
| Leadtime       | <u>12 weeks +</u>                                                                               |
| Material       | Metal                                                                                           |
| Arms           | Yes                                                                                             |
| Linking        | No                                                                                              |
| Price          | More than 500                                                                                   |
| Zaneti Colours | <u>Anthracite, Azure Blue, Chilli Orange, Matte Honey, Matte Red, Matte White, Reseda Green</u> |