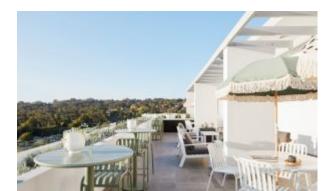

#### SPROUT LOUNGE S4026-S3

The Sprout lounge in a textured finish provides a great seating option for your patio or bar area.

These lounge chairs have some great features such as:

- Commercial quality Construction.
- All aluminium powder coated frames will never rust.

The lightweight frame has clean, minimalist design that expresses an at once both reassuring and innovative concept.

# The Sprout's uncluttered lines offer a sleek, understated and robust expression.

Finished in powder coated aluminium, it has greater durability and resilience and a versatile quality suitable for both indoor and outdoor applications and feels right at home in gardens and balconies.

Outdoor furniture can have a significant influence on the look of your venue. Just like [...]

10 Sep

The Sprout lounge in a textured finish provides a great seating option for your patio or bar area.

These lounge chairs have some great features such as:

- Commercial quality Construction.
- All aluminium powder coated frames will never rust.

The lightweight frame has clean, minimalist design that expresses an at once both reassuring and innovative concept.

### The Sprout's uncluttered lines offer a sleek, understated and robust expression.

Finished in powder coated aluminium, it has greater durability and resilience and a versatile quality suitable for both indoor and outdoor applications and feels right at home in gardens and balconies.