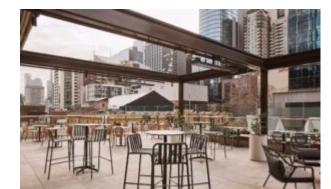

#### SPROUT LOUNGE S4026-S3

The Sprout lounge in a textured finish provides a great seating option for your patio or bar area.

These lounge chairs have some great features such as:

- Commercial quality Construction.
- All aluminium powder coated frames will never rust.

The lightweight frame has clean, minimalist design that expresses an at once both reassuring and innovative concept.

# The Sprout's uncluttered lines offer a sleek, understated and robust expression.

Finished in powder coated aluminium, it has greater durability and resilience and a versatile quality suitable for both indoor and outdoor applications and feels right at home in gardens and balconies.

Outdoor furniture can have a significant influence on the look of your venue. Just like [...]

10 Sep

The Sprout lounge in a textured finish provides a great seating option for your patio or bar area.

These lounge chairs have some great features such as:

- Commercial quality Construction.
- All aluminium powder coated frames will never rust.

The lightweight frame has clean, minimalist design that expresses an at once both reassuring and innovative concept.

### The Sprout's uncluttered lines offer a sleek, understated and robust expression.

Finished in powder coated aluminium, it has greater durability and resilience and a versatile quality suitable for both indoor and outdoor applications and feels right at home in gardens and balconies.