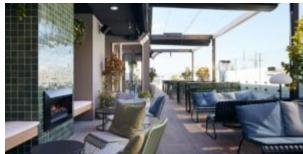

#### SPROUT LOUNGE S4026-S3

The Sprout lounge in a textured finish provides a great seating option for your patio or bar area.

These lounge chairs have some great features such as:

- Commercial quality Construction.
- All aluminium powder coated frames will never rust.

Outdoor furniture can have a significant influence on the look of your venue. Just like [...]

10 Sep

The Sprout lounge in a textured finish provides a great seating option for your patio or bar area.

These lounge chairs have some great features such as: