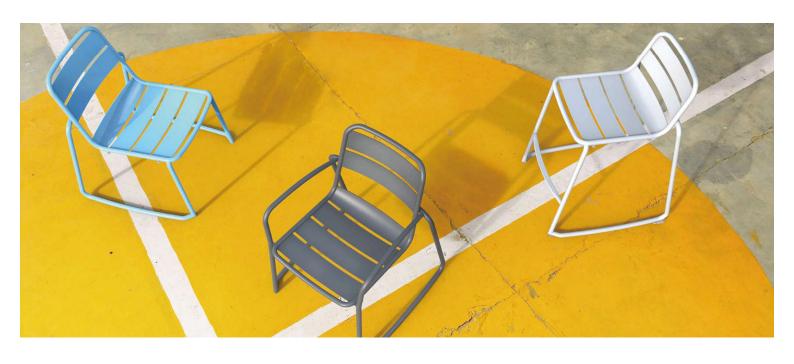

### **VARIATIONS**

| Image | Stock Status | Stock Quantity | Zaneti Colours |
|-------|--------------|----------------|----------------|
|       |              |                | Anthracite     |
|       |              |                | Azure Blue     |
|       |              |                | Chilli Orange  |
|       |              |                | Matte Honey    |

| Image | Stock Status | Stock Quantity | Zaneti Colours |
|-------|--------------|----------------|----------------|
|       |              |                | Matte Red      |
|       |              |                | Matte White    |
|       |              |                | Reseda Green   |
|       |              |                |                |
|       |              |                |                |

#### **ADDITIONAL INFORMATION**

Stacking <u>No</u> Leadtime **Stock** Material **Metal** Arms <u>No</u> Linking <u>No</u>

Price <u>200 - 500</u>

Anthracite, Azure Blue, Chilli Orange, Matte Honey, Matte Red, Matte White, Reseda Green **Zaneti Colours** 