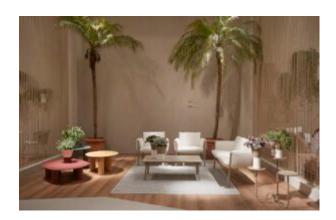

#### **SPROUT TABLE S4026-TE**

The Sprout coffee table in a textured finish provides a great seating option for your patio or bar area.
Pair with Sprout lounge chairs and matching side table for a complete outdoor setting.

These tables have some great features such as:

- Commercial quality Construction.All aluminium powder coated frames will never rust.

The lightweight frame has clean, minimalist design that expresses an at once both reassuring and innovative concept.

The Sprout's uncluttered lines offer a sleek, understated and robust expression.

Finished in powder coated aluminium, it has greater durability and resilience and a versatile quality suitable for both indoor and outdoor applications and feels right at home in gardens and balconies.

#### How to pick outdoor furniture for your hospitality venue

Outdoor furniture can have a significant influence on the look of your venue. Just like [...]

10 Sep

The Sprout coffee table in a textured finish provides a great seating option for your patio or bar area. Pair with Sprout lounge chairs and matching side table for a complete outdoor setting.

These tables have some great features such as:

- Commercial quality Construction.
- All aluminium powder coated frames will never rust.

The lightweight frame has clean, minimalist design that expresses an at once both reassuring and innovative concept.

## The Sprout's uncluttered lines offer a sleek, understated and robust expression.

Finished in powder coated aluminium, it has greater durability and resilience and a versatile quality suitable for both indoor and outdoor applications and feels right at home in gardens and balconies.