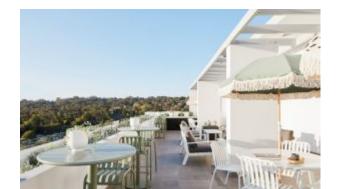

#### **SPROUT TABLE S4026-TE**

The Sprout coffee table in a textured finish provides a great seating option for your patio or bar area.
Pair with Sprout lounge chairs and matching side table for a complete outdoor setting.

The Sprout's uncluttered lines offer a sleek, understated and robust expression.

Finished in powder coated aluminium, it has greater durability and resilience and a versatile quality suitable for both indoor and outdoor applications and feels right at home in gardens and balconies.

#### How to pick outdoor furniture for your hospitality venue

Outdoor furniture can have a significant influence on the look of your venue. Just like [...]

10 Sep

The Sprout coffee table in a textured finish provides a great seating option for your patio or bar area. Pair with Sprout lounge chairs and matching side table for a complete outdoor setting.