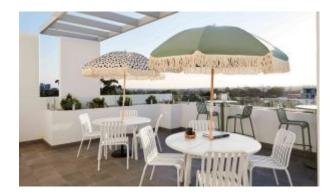

#### **SPROUT TABLE S4026-TE**

The Sprout coffee table in a textured finish provides a great seating option for your patio or bar area.
Pair with Sprout lounge chairs and matching side table for a complete outdoor setting.

These tables have some great features such as:

- Commercial quality Construction.All aluminium powder coated frames will never rust.

The lightweight frame has clean, minimalist design that expresses an at once both reassuring and innovative concept.

The Sprout's uncluttered lines offer a sleek, understated and robust expression.

Finished in powder coated aluminium, it has greater durability and resilience and a versatile quality suitable for both indoor and outdoor applications and feels right at home in gardens and balconies.

Material Aluminium

**Details** 

Low coffee table (sled)

**Dimensions** 

44cm 141.5cm 88cm

Catalogue <u>Download now ></u>