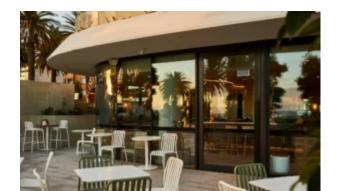

#### **SPROUT TABLE S4026-TE**

The Sprout coffee table in a textured finish provides a great seating option for your patio or bar area.
Pair with Sprout lounge chairs and matching side table for a complete outdoor setting.

The Sprout's uncluttered lines offer a sleek, understated and robust expression.

Finished in powder coated aluminium, it has greater durability and resilience and a versatile quality suitable for both indoor and outdoor applications and feels right at home in gardens and balconies.

#### How to pick outdoor furniture for your hospitality venue

Outdoor furniture can have a significant influence on the look of your venue. Just like [...]

10 Sep

The Sprout coffee table in a textured finish provides a great seating option for your patio or bar area. Pair with Sprout lounge chairs and matching side table for a complete outdoor setting.

## The Sprout's uncluttered lines offer a sleek, understated and robust expression.

Finished in powder coated aluminium, it has greater durability and resilience and a versatile quality suitable for both indoor and outdoor applications and feels right at home in gardens and balconies.