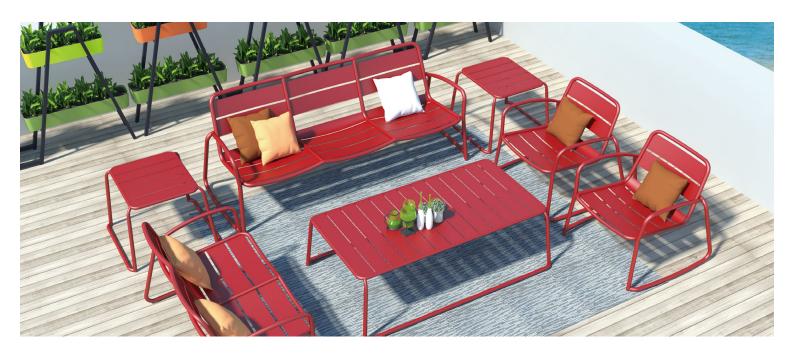

#### **SPROUT TABLE S4026-TE**

The Sprout coffee table in a textured finish provides a great seating option for your patio or bar area.
Pair with Sprout lounge chairs and matching side table for a complete outdoor setting.

These tables have some great features such as:

- Commercial quality Construction.All aluminium powder coated frames will never rust.

The lightweight frame has clean, minimalist design that expresses an at once both reassuring and innovative concept.

The Sprout's uncluttered lines offer a sleek, understated and robust expression.

Finished in powder coated aluminium, it has greater durability and resilience and a versatile quality suitable for both indoor and outdoor applications and feels right at home in gardens and balconies.

Material Aluminium

**Details** 

Low coffee table (sled)

**Dimensions** 

44cm 141.5cm 88cm

Catalogue <u>Download now ></u>