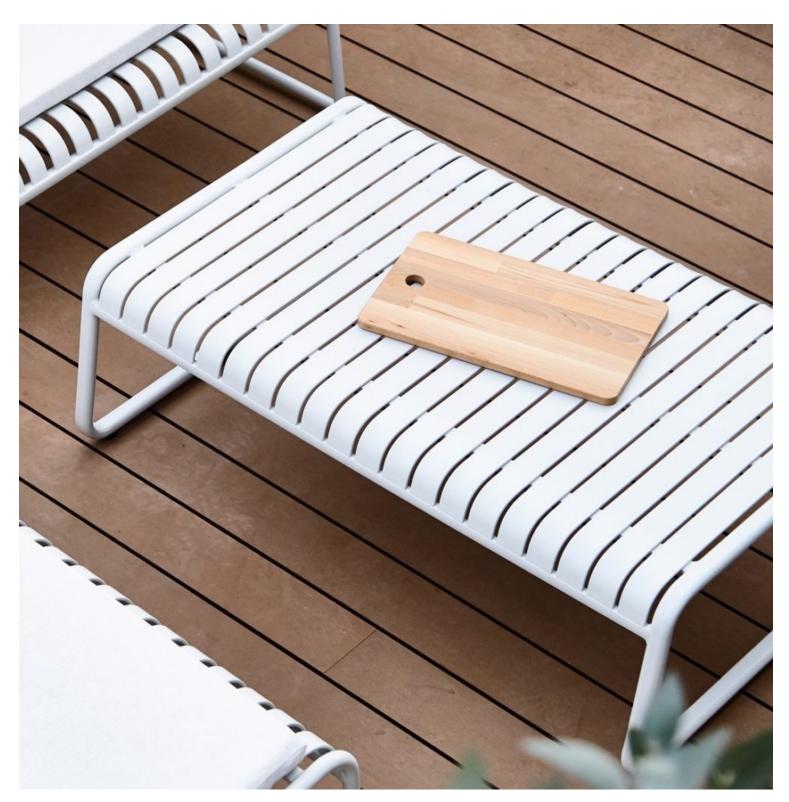

#### **SPROUT TABLE S4026-TE**

The Sprout coffee table in a textured finish provides a great seating option for your patio or bar area.
Pair with Sprout lounge chairs and matching side table for a complete outdoor setting.

The Sprout's uncluttered lines offer a sleek, understated and robust expression.

Finished in powder coated aluminium, it has greater durability and resilience and a versatile quality suitable for both indoor and outdoor applications and feels right at home in gardens and balconies.

Material Aluminium

**Details** 

Low coffee table (sled)

**Dimensions** 

44cm 141.5cm 88cm

Catalogue <u>Download now ></u>

#### How to pick outdoor furniture for your hospitality venue

Outdoor furniture can have a significant influence on the look of your venue. Just like [...]

10 Sep

The Sprout coffee table in a textured finish provides a great seating option for your patio or bar area. Pair with Sprout lounge chairs and matching side table for a complete outdoor setting.

## The Sprout's uncluttered lines offer a sleek, understated and robust expression.

Finished in powder coated aluminium, it has greater durability and resilience and a versatile quality suitable for both indoor and outdoor applications and feels right at home in gardens and balconies.

Material

Aluminium

Details

Low coffee table (sled)

**Dimensions** 

Τ

44cm 141.5cm 88cm

Catalogue Download now >