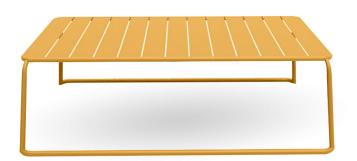

#### **SPROUT TABLE S4026-TE**

The Sprout coffee table in a textured finish provides a great seating option for your patio or bar area.
Pair with Sprout lounge chairs and matching side table for a complete outdoor setting.

These tables have some great features such as:

- Commercial quality Construction.All aluminium powder coated frames will never rust.

The lightweight frame has clean, minimalist design that expresses an at once both reassuring and innovative concept.

The Sprout's uncluttered lines offer a sleek, understated and robust expression.

Finished in powder coated aluminium, it has greater durability and resilience and a versatile quality suitable for both indoor and outdoor applications and feels right at home in gardens and balconies.

Material Aluminium

**Details** 

Low coffee table (sled)

**Dimensions** 

44cm 141.5cm 88cm

Catalogue <u>Download now ></u>