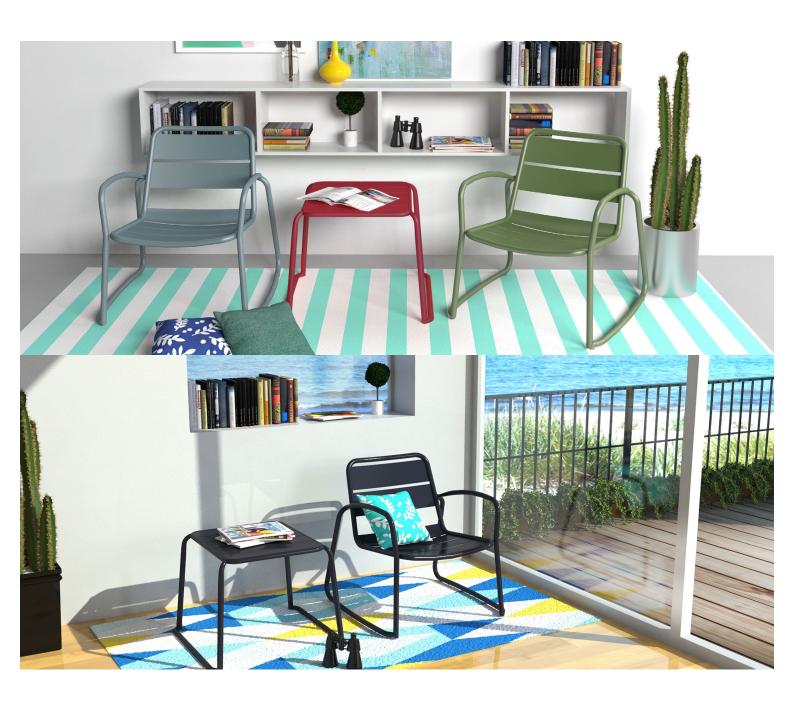

#### How to pick outdoor furniture for your hospitality venue

Outdoor furniture can have a significant influence on the look of your venue. Just like [...]

10 Sep

The Sprout coffee table in a textured finish provides a great seating option for your patio or bar area. Pair with Sprout lounge chairs and matching side table for a complete outdoor setting.

These tables have some great features such as:

- Commercial quality Construction.
- All aluminium powder coated frames will never rust.

The lightweight frame has clean, minimalist design that expresses an at once both reassuring and innovative concept.

## The Sprout's uncluttered lines offer a sleek, understated and robust expression.

Finished in powder coated aluminium, it has greater durability and resilience and a versatile quality suitable for both indoor and outdoor applications and feels right at home in gardens and balconies.

Material

Aluminium

Details

Low coffee table (sled)

**Dimensions** 

Τ

44cm 141.5cm 88cm

Catalogue Download now >