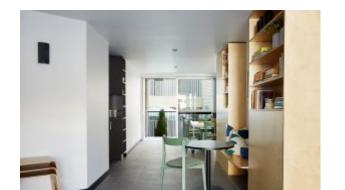

#### **SPROUT TABLE S4026-TE**

The Sprout coffee table in a textured finish provides a great seating option for your patio or bar area.
Pair with Sprout lounge chairs and matching side table for a complete outdoor setting.

These tables have some great features such as:

- Commercial quality Construction.All aluminium powder coated frames will never rust.

The lightweight frame has clean, minimalist design that expresses an at once both reassuring and innovative concept.

The Sprout's uncluttered lines offer a sleek, understated and robust expression.

Finished in powder coated aluminium, it has greater durability and resilience and a versatile quality suitable for both indoor and outdoor applications and feels right at home in gardens and balconies.

#### How to pick outdoor furniture for your hospitality venue

Outdoor furniture can have a significant influence on the look of your venue. Just like [...]

10 Sep

The Sprout coffee table in a textured finish provides a great seating option for your patio or bar area. Pair with Sprout lounge chairs and matching side table for a complete outdoor setting.

These tables have some great features such as:

- Commercial quality Construction.
- All aluminium powder coated frames will never rust.

The lightweight frame has clean, minimalist design that expresses an at once both reassuring and innovative concept.

## The Sprout's uncluttered lines offer a sleek, understated and robust expression.

Finished in powder coated aluminium, it has greater durability and resilience and a versatile quality suitable for both indoor and outdoor applications and feels right at home in gardens and balconies.