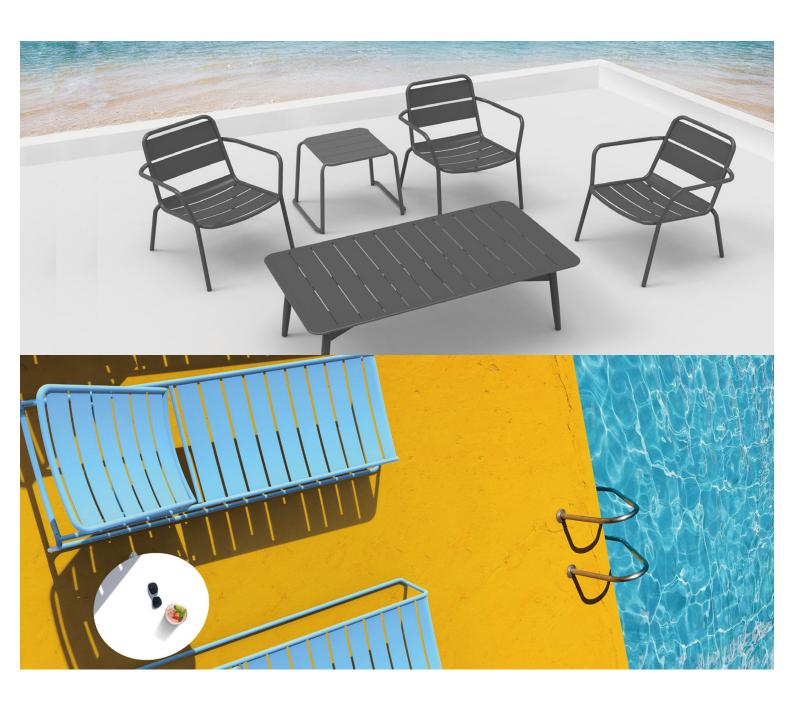

#### **SPROUT TABLE S4026-TE**

The Sprout coffee table in a textured finish provides a great seating option for your patio or bar area.
Pair with Sprout lounge chairs and matching side table for a complete outdoor setting.

These tables have some great features such as:

- Commercial quality Construction.All aluminium powder coated frames will never rust.

The lightweight frame has clean, minimalist design that expresses an at once both reassuring and innovative concept.

The Sprout's uncluttered lines offer a sleek, understated and robust expression.

Finished in powder coated aluminium, it has greater durability and resilience and a versatile quality suitable for both indoor and outdoor applications and feels right at home in gardens and balconies.

Material Aluminium

**Details** 

Low coffee table (sled)

**Dimensions** 

44cm 141.5cm 88cm

Catalogue <u>Download now ></u>