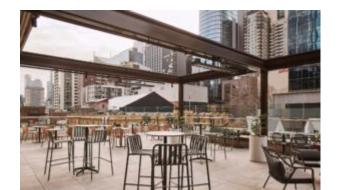

#### **SPROUT TABLE S4026-TE**

The Sprout coffee table in a textured finish provides a great seating option for your patio or bar area.
Pair with Sprout lounge chairs and matching side table for a complete outdoor setting.

These tables have some great features such as:

- Commercial quality Construction.All aluminium powder coated frames will never rust.

The lightweight frame has clean, minimalist design that expresses an at once both reassuring and innovative concept.

The Sprout's uncluttered lines offer a sleek, understated and robust expression.

Finished in powder coated aluminium, it has greater durability and resilience and a versatile quality suitable for both indoor and outdoor applications and feels right at home in gardens and balconies.

#### How to pick outdoor furniture for your hospitality venue

Outdoor furniture can have a significant influence on the look of your venue. Just like [...]

10 Sep

The Sprout coffee table in a textured finish provides a great seating option for your patio or bar area. Pair with Sprout lounge chairs and matching side table for a complete outdoor setting.

These tables have some great features such as:

- Commercial quality Construction.
- All aluminium powder coated frames will never rust.

The lightweight frame has clean, minimalist design that expresses an at once both reassuring and innovative concept.

## The Sprout's uncluttered lines offer a sleek, understated and robust expression.

Finished in powder coated aluminium, it has greater durability and resilience and a versatile quality suitable for both indoor and outdoor applications and feels right at home in gardens and balconies.