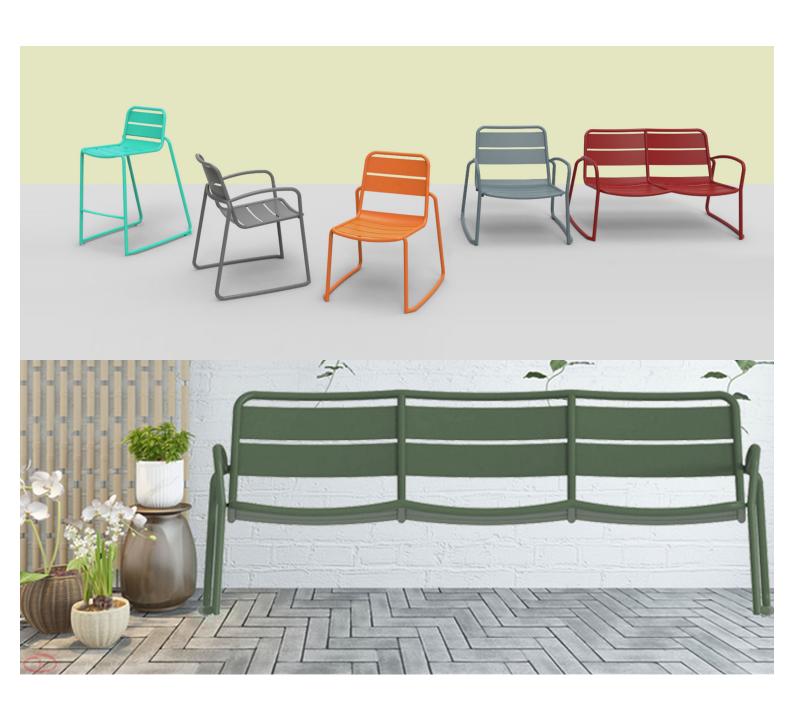

## **VARIATIONS**

| Image | Stock Status | Stock Quantity | Zaneti Colours |
|-------|--------------|----------------|----------------|
|       |              |                | Anthracite     |
|       |              |                | Azure Blue     |
|       |              |                | Chilli Orange  |
|       |              |                | Matte Honey    |

| Image | Stock Status | Stock Quantity | Zaneti Colours |
|-------|--------------|----------------|----------------|
|       |              |                | Matte Red      |
|       |              |                | Matte White    |
|       |              |                | Reseda Green   |
|       |              |                |                |
|       |              |                |                |

### **ADDITIONAL INFORMATION**

Stacking <u>No</u> Leadtime **Stock** Material **Metal** Arms <u>No</u> Linking <u>No</u>

Price <u>200 - 500</u>

Anthracite, Azure Blue, Chilli Orange, Matte Honey, Matte Red, Matte White, Reseda Green **Zaneti Colours** 

# **Zaneti Finishes**

**Powder Coats** 

Anthracite

Azure Blue

Chilli Orange

Urban Grey

Ivy Green

Matte Honey

Matte Red

Reseda Green

Terracotta

Matte White

**Textiles** 

Taupe

Storm Grey

Mist Grey