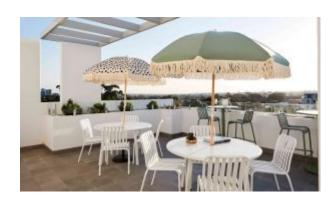

#### **SPROUT TABLE S4026-TE**

The Sprout coffee table in a textured finish provides a great seating option for your patio or bar area.
Pair with Sprout lounge chairs and matching side table for a complete outdoor setting.

These tables have some great features such as:

- Commercial quality Construction.All aluminium powder coated frames will never rust.

The lightweight frame has clean, minimalist design that expresses an at once both reassuring and innovative concept.

The Sprout's uncluttered lines offer a sleek, understated and robust expression.

Finished in powder coated aluminium, it has greater durability and resilience and a versatile quality suitable for both indoor and outdoor applications and feels right at home in gardens and balconies.

Outdoor furniture can have a significant influence on the look of your venue. Just like [...]

10
Sep

The Sprout coffee table in a textured finish provides a great seating option for your patio or bar area. Pair with Sprout lounge chairs and matching side table for a complete outdoor setting.

These tables have some great features such as:

- Commercial quality Construction.
- All aluminium powder coated frames will never rust.

The lightweight frame has clean, minimalist design that expresses an at once both reassuring and innovative concept.

### The Sprout's uncluttered lines offer a sleek, understated and robust expression.

Finished in powder coated aluminium, it has greater durability and resilience and a versatile quality suitable for both indoor and outdoor applications and feels right at home in gardens and balconies.