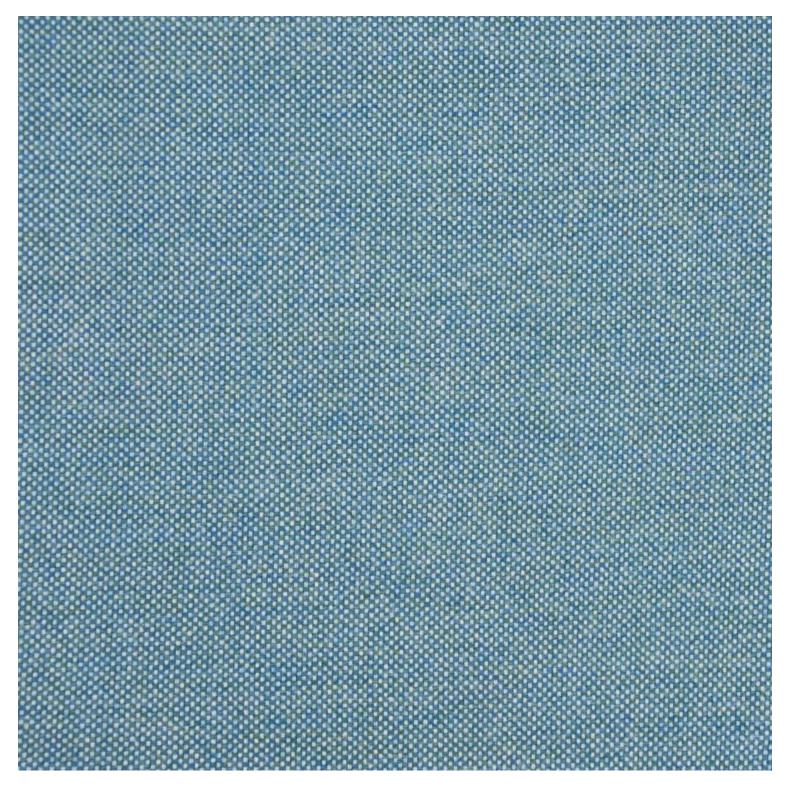

## **VARIATIONS**

| Image | Stock Status | Stock Quantity | Zaneti Colours |
|-------|--------------|----------------|----------------|
|       |              |                | Anthracite     |
|       |              |                | Azure Blue     |
|       |              |                | Chilli Orange  |
|       |              |                | Matte Honey    |

### **ADDITIONAL INFORMATION**

Stacking <u>No</u> Leadtime **Stock** Material **Metal** Arms <u>No</u> Linking <u>No</u>

Price <u>200 - 500</u>

Anthracite, Azure Blue, Chilli Orange, Matte Honey, Matte Red, Matte White, Reseda Green **Zaneti Colours** 