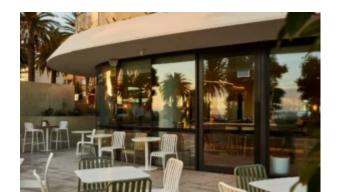

#### **SPROUT TABLE S4026-TE**

The Sprout coffee table in a textured finish provides a great seating option for your patio or bar area.
Pair with Sprout lounge chairs and matching side table for a complete outdoor setting.

Outdoor furniture can have a significant influence on the look of your venue. Just like [...]

10
Sep

The Sprout coffee table in a textured finish provides a great seating option for your patio or bar area. Pair with Sprout lounge chairs and matching side table for a complete outdoor setting.