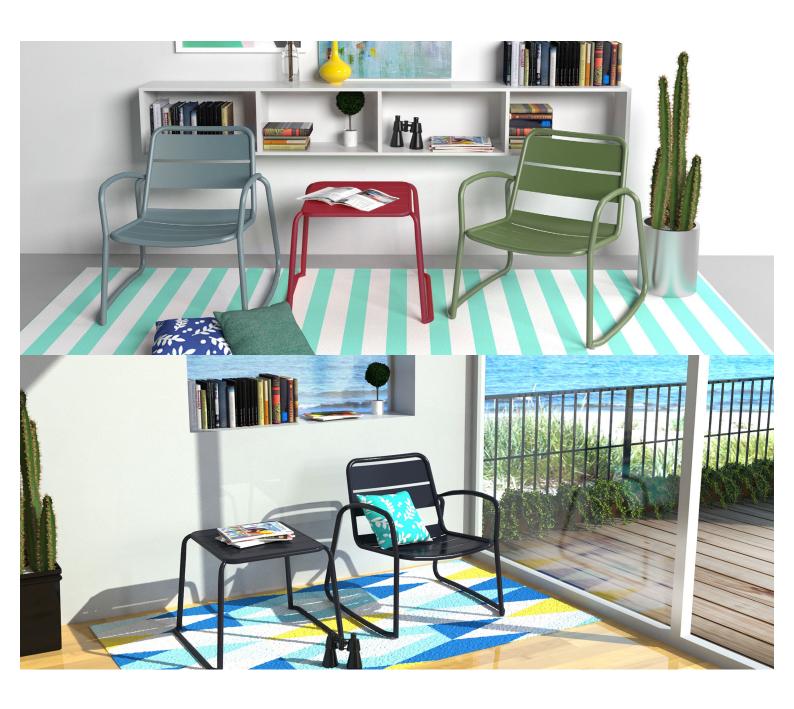

Outdoor furniture can have a significant influence on the look of your venue. Just like [...]

10
Sep

The Sprout coffee table in a textured finish provides a great seating option for your patio or bar area. Pair with Sprout lounge chairs and matching side table for a complete outdoor setting.

These tables have some great features such as:

- Commercial quality Construction.
- All aluminium powder coated frames will never rust.

The lightweight frame has clean, minimalist design that expresses an at once both reassuring and innovative concept.

### The Sprout's uncluttered lines offer a sleek, understated and robust expression.

Finished in powder coated aluminium, it has greater durability and resilience and a versatile quality suitable for both indoor and outdoor applications and feels right at home in gardens and balconies.

**Material** Aluminium

**Details**Low coffee table (sled)

**Dimensions** 

44cm 141.5cm 88cm

Catalogue Download now >

**BRAND** 