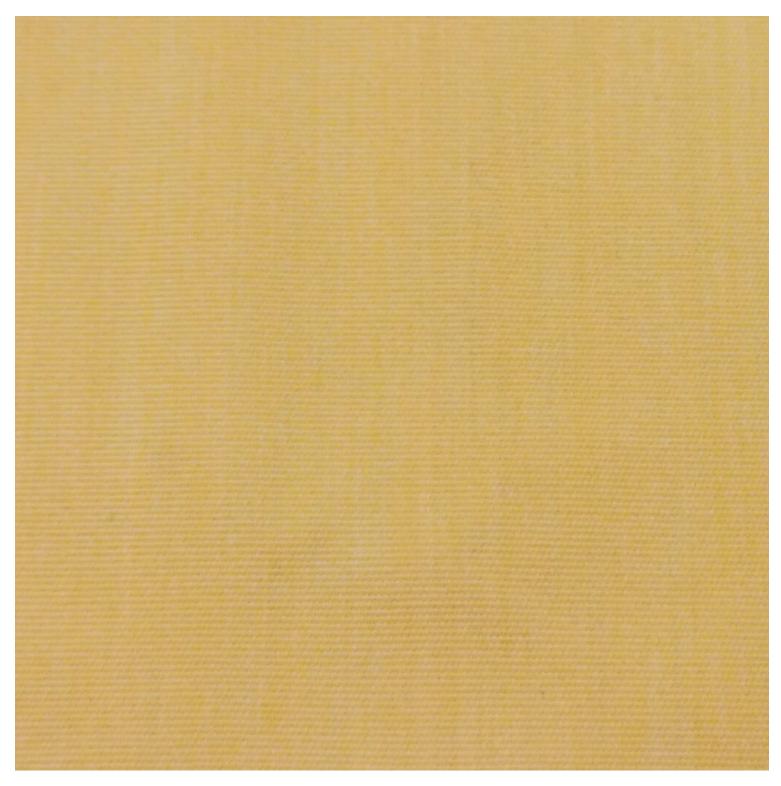

## **VARIATIONS**

| Image | Stock Status | Stock Quantity | Zaneti Colours |
|-------|--------------|----------------|----------------|
|       |              |                | Anthracite     |
|       |              |                | Azure Blue     |
|       |              |                | Chilli Orange  |
|       |              |                | Matte Honey    |

### **ADDITIONAL INFORMATION**

Stacking <u>No</u> Leadtime **Stock** Material **Metal** Arms <u>No</u> Linking <u>No</u>

Price <u>200 - 500</u>

Anthracite, Azure Blue, Chilli Orange, Matte Honey, Matte Red, Matte White, Reseda Green **Zaneti Colours** 