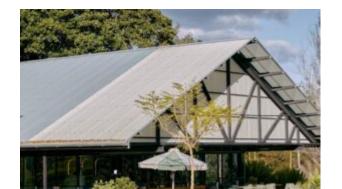

#### **SPROUT TABLE S4026-TE**

The Sprout coffee table in a textured finish provides a great seating option for your patio or bar area.
Pair with Sprout lounge chairs and matching side table for a complete outdoor setting.

These tables have some great features such as:

- Commercial quality Construction.All aluminium powder coated frames will never rust.

The lightweight frame has clean, minimalist design that expresses an at once both reassuring and innovative concept.

The Sprout's uncluttered lines offer a sleek, understated and robust expression.

Finished in powder coated aluminium, it has greater durability and resilience and a versatile quality suitable for both indoor and outdoor applications and feels right at home in gardens and balconies.

Material Aluminium

**Details** 

Low coffee table (sled)

**Dimensions** 

44cm 141.5cm 88cm

Catalogue <u>Download now ></u>

Outdoor furniture can have a significant influence on the look of your venue. Just like [...]

10
Sep

The Sprout coffee table in a textured finish provides a great seating option for your patio or bar area. Pair with Sprout lounge chairs and matching side table for a complete outdoor setting.

These tables have some great features such as:

- Commercial quality Construction.
- All aluminium powder coated frames will never rust.

The lightweight frame has clean, minimalist design that expresses an at once both reassuring and innovative concept.

### The Sprout's uncluttered lines offer a sleek, understated and robust expression.

Finished in powder coated aluminium, it has greater durability and resilience and a versatile quality suitable for both indoor and outdoor applications and feels right at home in gardens and balconies.

**Material** Aluminium

**Details**Low coffee table (sled)

**Dimensions** 

44cm 141.5cm 88cm

Catalogue Download now >

**BRAND** 