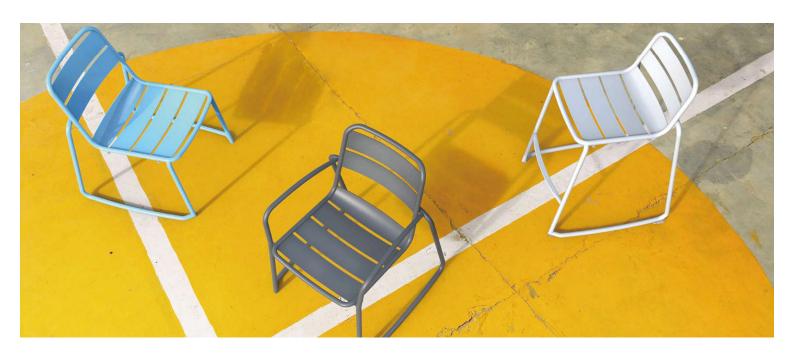

## **VARIATIONS**

| Image | Stock Status | Stock Quantity | Zaneti Colours |
|-------|--------------|----------------|----------------|
|       |              |                | Anthracite     |
|       |              |                | Azure Blue     |
|       |              |                | Chilli Orange  |
|       |              |                | Matte Honey    |

| Image | Stock Status | Stock Quantity | Zaneti Colours |
|-------|--------------|----------------|----------------|
|       |              |                | Matte Red      |
|       |              |                | Matte White    |
|       |              |                | Reseda Green   |
|       |              |                |                |
|       |              |                |                |

### **ADDITIONAL INFORMATION**

Stacking <u>No</u> Leadtime **Stock** Material **Metal** Arms <u>No</u> Linking <u>No</u>

Price <u>200 - 500</u>

Anthracite, Azure Blue, Chilli Orange, Matte Honey, Matte Red, Matte White, Reseda Green **Zaneti Colours** 