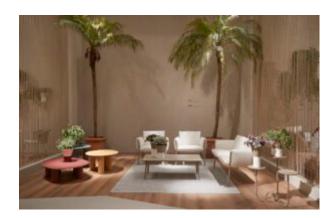

#### **SPROUT TABLE S4026-TE**

The Sprout coffee table in a textured finish provides a great seating option for your patio or bar area.
Pair with Sprout lounge chairs and matching side table for a complete outdoor setting.

These tables have some great features such as:

- Commercial quality Construction.All aluminium powder coated frames will never rust.

The lightweight frame has clean, minimalist design that expresses an at once both reassuring and innovative concept.

The Sprout's uncluttered lines offer a sleek, understated and robust expression.

Finished in powder coated aluminium, it has greater durability and resilience and a versatile quality suitable for both indoor and outdoor applications and feels right at home in gardens and balconies.