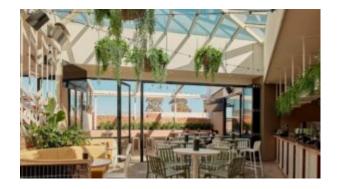

#### **SPROUT TABLE S4026-TE**

The Sprout coffee table in a textured finish provides a great seating option for your patio or bar area.
Pair with Sprout lounge chairs and matching side table for a complete outdoor setting.

#### How to pick outdoor furniture for your hospitality venue

Outdoor furniture can have a significant influence on the look of your venue. Just like [...]

10 Sep

The Sprout coffee table in a textured finish provides a great seating option for your patio or bar area. Pair with Sprout lounge chairs and matching side table for a complete outdoor setting.