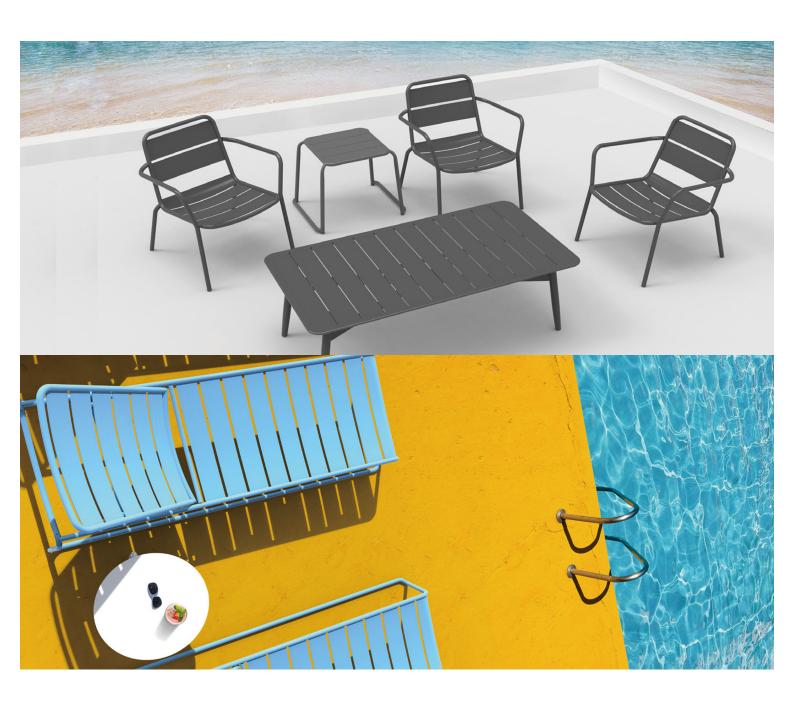

#### How to pick outdoor furniture for your hospitality venue

Outdoor furniture can have a significant influence on the look of your venue. Just like [...]

10 Sep

The Sprout coffee table in a textured finish provides a great seating option for your patio or bar area. Pair with Sprout lounge chairs and matching side table for a complete outdoor setting.

These tables have some great features such as:

- Commercial quality Construction.
- All aluminium powder coated frames will never rust.

The lightweight frame has clean, minimalist design that expresses an at once both reassuring and innovative concept.

# The Sprout's uncluttered lines offer a sleek, understated and robust expression.

Finished in powder coated aluminium, it has greater durability and resilience and a versatile quality suitable for both indoor and outdoor applications and feels right at home in gardens and balconies.

Material Aluminium

**Details** Low coffee table (sled)

**Dimensions** 

44cm 141.5cm 88cm

Catalogue **Download now >** 

**BRAND** 