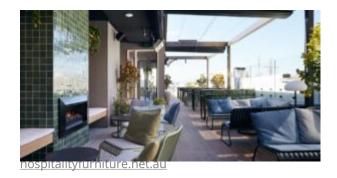

#### **SPROUT TABLE S4026-TE**

The Sprout coffee table in a textured finish provides a great seating option for your patio or bar area.
Pair with Sprout lounge chairs and matching side table for a complete outdoor setting.

#### How to pick outdoor furniture for your hospitality venue

Outdoor furniture can have a significant influence on the look of your venue. Just like [...]

10 Sep

The Sprout coffee table in a textured finish provides a great seating option for your patio or bar area. Pair with Sprout lounge chairs and matching side table for a complete outdoor setting.