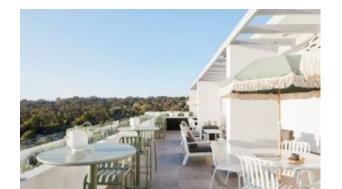

#### **SPROUT TABLE S4026-TE**

The Sprout coffee table in a textured finish provides a great seating option for your patio or bar area.
Pair with Sprout lounge chairs and matching side table for a complete outdoor setting.

These tables have some great features such as:

- Commercial quality Construction.All aluminium powder coated frames will never rust.

The lightweight frame has clean, minimalist design that expresses an at once both reassuring and innovative concept.

The Sprout's uncluttered lines offer a sleek, understated and robust expression.

Finished in powder coated aluminium, it has greater durability and resilience and a versatile quality suitable for both indoor and outdoor applications and feels right at home in gardens and balconies.

#### How to pick outdoor furniture for your hospitality venue

Outdoor furniture can have a significant influence on the look of your venue. Just like [...]

10 Sep

The Sprout coffee table in a textured finish provides a great seating option for your patio or bar area. Pair with Sprout lounge chairs and matching side table for a complete outdoor setting.

These tables have some great features such as:

- Commercial quality Construction.
- All aluminium powder coated frames will never rust.

The lightweight frame has clean, minimalist design that expresses an at once both reassuring and innovative concept.

# The Sprout's uncluttered lines offer a sleek, understated and robust expression.

Finished in powder coated aluminium, it has greater durability and resilience and a versatile quality suitable for both indoor and outdoor applications and feels right at home in gardens and balconies.