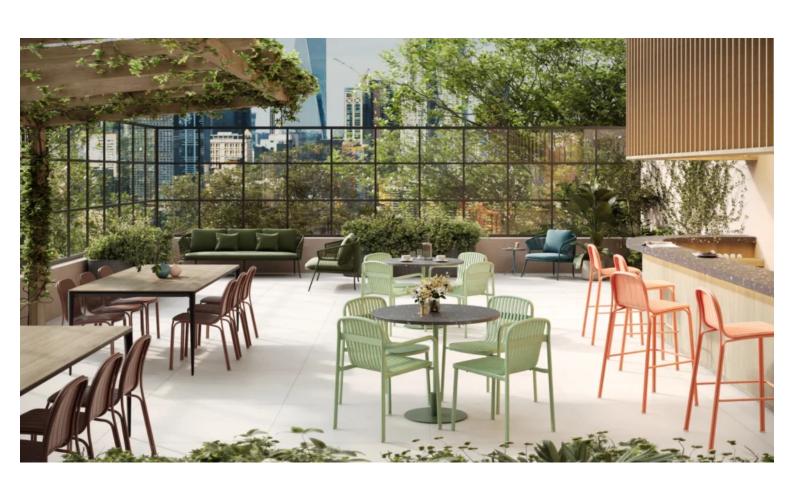

#### **SPROUT TABLE S4026-TE**

The Sprout coffee table in a textured finish provides a great seating option for your patio or bar area.
Pair with Sprout lounge chairs and matching side table for a complete outdoor setting.

These tables have some great features such as:

- Commercial quality Construction.All aluminium powder coated frames will never rust.

The lightweight frame has clean, minimalist design that expresses an at once both reassuring and innovative concept.

The Sprout's uncluttered lines offer a sleek, understated and robust expression.

Finished in powder coated aluminium, it has greater durability and resilience and a versatile quality suitable for both indoor and outdoor applications and feels right at home in gardens and balconies.