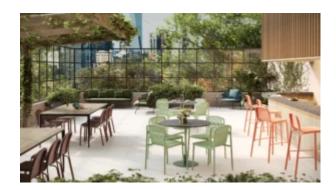

#### **SPROUT TABLE S4026-TE**

The Sprout coffee table in a textured finish provides a great seating option for your patio or bar area.
Pair with Sprout lounge chairs and matching side table for a complete outdoor setting.

These tables have some great features such as:

- Commercial quality Construction.All aluminium powder coated frames will never rust.

The lightweight frame has clean, minimalist design that expresses an at once both reassuring and innovative concept.

The Sprout's uncluttered lines offer a sleek, understated and robust expression.

Finished in powder coated aluminium, it has greater durability and resilience and a versatile quality suitable for both indoor and outdoor applications and feels right at home in gardens and balconies.

Material Aluminium

**Details** 

Low coffee table (sled)

**Dimensions** 

44cm 141.5cm 88cm

Catalogue <u>Download now ></u>

#### **Making outdoors memorable**

Bond Theory are a comprehensive design consultancy, striving to achieve genuine and beautiful design outcomes. [...]

04
Oct

#### How to pick outdoor furniture for your hospitality venue

Outdoor furniture can have a significant influence on the look of your venue. Just like [...]

10 Sep

The Sprout coffee table in a textured finish provides a great seating option for your patio or bar area. Pair with Sprout lounge chairs and matching side table for a complete outdoor setting.