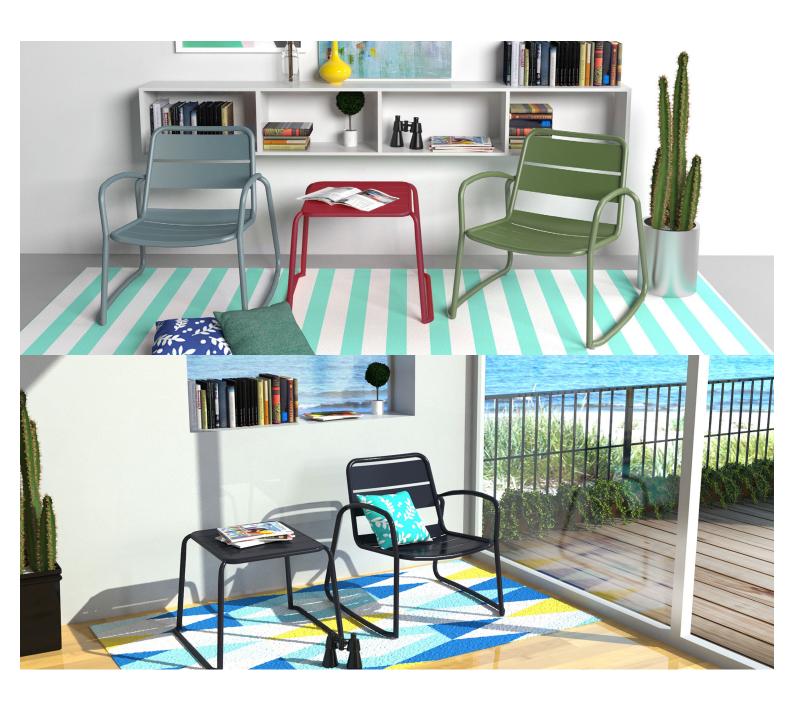

#### **SPROUT TABLE S4026-TE**

The Sprout coffee table in a textured finish provides a great seating option for your patio or bar area.
Pair with Sprout lounge chairs and matching side table for a complete outdoor setting.

These tables have some great features such as:

- Commercial quality Construction.All aluminium powder coated frames will never rust.

The lightweight frame has clean, minimalist design that expresses an at once both reassuring and innovative concept.

The Sprout's uncluttered lines offer a sleek, understated and robust expression.

Finished in powder coated aluminium, it has greater durability and resilience and a versatile quality suitable for both indoor and outdoor applications and feels right at home in gardens and balconies.

Material Aluminium

**Details** 

Low coffee table (sled)

**Dimensions** 

44cm 141.5cm 88cm

Catalogue <u>Download now ></u>

#### How to pick outdoor furniture for your hospitality venue

Outdoor furniture can have a significant influence on the look of your venue. Just like [...]

10 Sep

The Sprout coffee table in a textured finish provides a great seating option for your patio or bar area. Pair with Sprout lounge chairs and matching side table for a complete outdoor setting.

These tables have some great features such as:

- Commercial quality Construction.
- All aluminium powder coated frames will never rust.

The lightweight frame has clean, minimalist design that expresses an at once both reassuring and innovative concept.

# The Sprout's uncluttered lines offer a sleek, understated and robust expression.

Finished in powder coated aluminium, it has greater durability and resilience and a versatile quality suitable for both indoor and outdoor applications and feels right at home in gardens and balconies.

Material Aluminium

**Details** Low coffee table (sled)

**Dimensions** 

44cm 141.5cm 88cm

Catalogue **Download now >** 

**BRAND** 