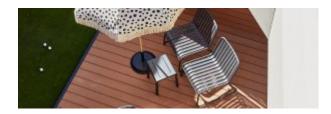

#### How to pick outdoor furniture for your hospitality venue

Outdoor furniture can have a significant influence on the look of your venue. Just like [...]

10 Sep

The Sprout coffee table in a textured finish provides a great seating option for your patio or bar area. Pair with Sprout lounge chairs and matching side table for a complete outdoor setting.

These tables have some great features such as:

- Commercial quality Construction.
- All aluminium powder coated frames will never rust.

The lightweight frame has clean, minimalist design that expresses an at once both reassuring and innovative concept.

# The Sprout's uncluttered lines offer a sleek, understated and robust expression.

Finished in powder coated aluminium, it has greater durability and resilience and a versatile quality suitable for both indoor and outdoor applications and feels right at home in gardens and balconies.

Material Aluminium

**Details** Low coffee table (sled)

**Dimensions** 

44cm 141.5cm 88cm

Catalogue **Download now >** 

**BRAND** 