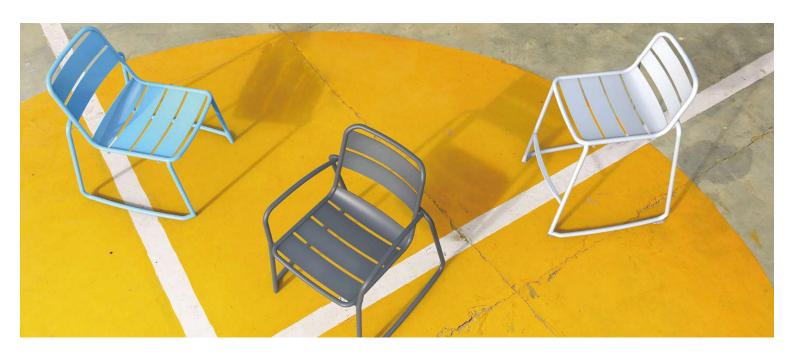

#### **SPROUT TABLE S4026-TE**

The Sprout coffee table in a textured finish provides a great seating option for your patio or bar area.
Pair with Sprout lounge chairs and matching side table for a complete outdoor setting.

These tables have some great features such as:

- Commercial quality Construction.All aluminium powder coated frames will never rust.

The lightweight frame has clean, minimalist design that expresses an at once both reassuring and innovative concept.

The Sprout's uncluttered lines offer a sleek, understated and robust expression.

Finished in powder coated aluminium, it has greater durability and resilience and a versatile quality suitable for both indoor and outdoor applications and feels right at home in gardens and balconies.

Material Aluminium

**Details** 

Low coffee table (sled)

**Dimensions** 

44cm 141.5cm 88cm

Catalogue <u>Download now ></u>