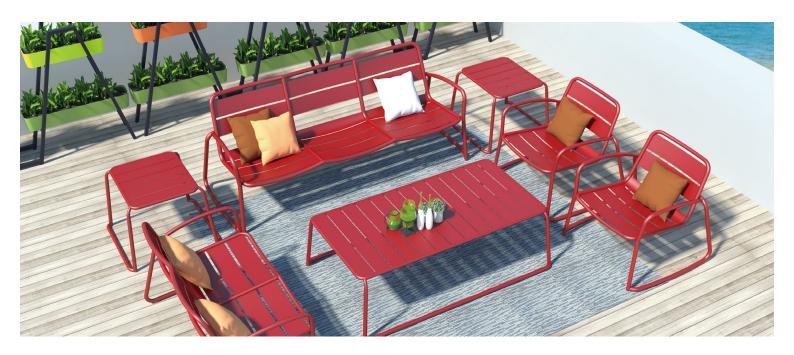

#### **SPROUT TABLE S4026-TE**

The Sprout coffee table in a textured finish provides a great seating option for your patio or bar area.
Pair with Sprout lounge chairs and matching side table for a complete outdoor setting.

These tables have some great features such as:

- Commercial quality Construction.All aluminium powder coated frames will never rust.

The lightweight frame has clean, minimalist design that expresses an at once both reassuring and innovative concept.

The Sprout's uncluttered lines offer a sleek, understated and robust expression.

Finished in powder coated aluminium, it has greater durability and resilience and a versatile quality suitable for both indoor and outdoor applications and feels right at home in gardens and balconies.

Material Aluminium

**Details** 

Low coffee table (sled)

**Dimensions** 

44cm 141.5cm 88cm

Catalogue <u>Download now ></u>

#### How to pick outdoor furniture for your hospitality venue

Outdoor furniture can have a significant influence on the look of your venue. Just like [...]

10 Sep

The Sprout coffee table in a textured finish provides a great seating option for your patio or bar area. Pair with Sprout lounge chairs and matching side table for a complete outdoor setting.

These tables have some great features such as:

- Commercial quality Construction.
- All aluminium powder coated frames will never rust.

The lightweight frame has clean, minimalist design that expresses an at once both reassuring and innovative concept.

# The Sprout's uncluttered lines offer a sleek, understated and robust expression.

Finished in powder coated aluminium, it has greater durability and resilience and a versatile quality suitable for both indoor and outdoor applications and feels right at home in gardens and balconies.

Material Aluminium

**Details** Low coffee table (sled)

**Dimensions** 

44cm 141.5cm 88cm

Catalogue **Download now >** 

**BRAND** 