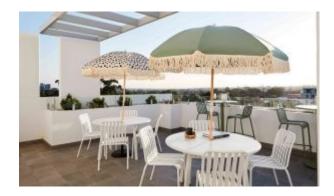

#### **SPROUT TABLE S4026-TE**

The Sprout coffee table in a textured finish provides a great seating option for your patio or bar area.
Pair with Sprout lounge chairs and matching side table for a complete outdoor setting.

sprout-zaneti-8 sprout-zaneti-15 sprout-zaneti-10 stance-zaneti-3 sprout-zaneti-11 sprout-zaneti-13 sprout-zaneti-14 sprout-zaneti-12