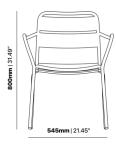

### **ADDITIONAL INFORMATION**

Stacking <u>Yes</u> Leadtime **Stock** Material **Metal** Arms <u>Yes</u> Linking <u>No</u>

Price <u>200 - 500</u>

Anthracite, Azure Blue, Chilli Orange, Matte Honey, Matte Red, Matte White, Reseda Green **Zaneti Colours** 