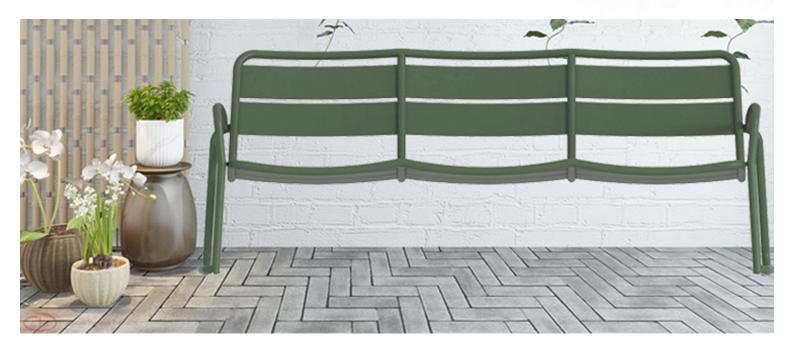

### **ADDITIONAL INFORMATION**

Stacking <u>Yes</u> Leadtime **Stock** Material **Metal** Arms <u>Yes</u> Linking <u>No</u>

Price <u>200 - 500</u>

Anthracite, Azure Blue, Chilli Orange, Matte Honey, Matte Red, Matte White, Reseda Green **Zaneti Colours** 

### **Zaneti Finishes**

**Powder Coats** 

Anthracite

Azure Blue

Chilli Orange

Urban Grey

Ivy Green

Matte Honey

Matte Red

Reseda Green

Terracotta

Matte White