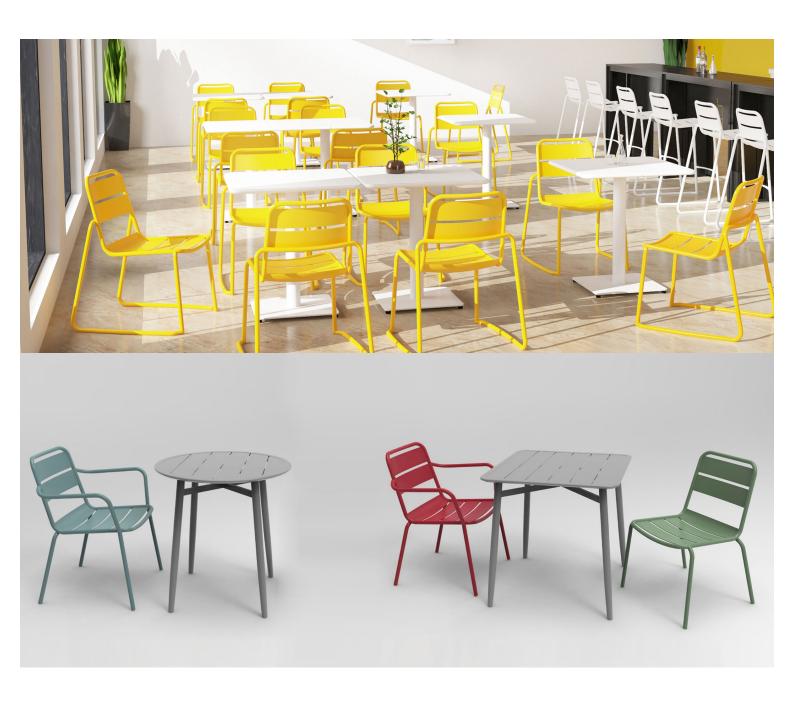

#### **SPROUT S4216-D1**

The Sprout chair in a textured finish provides a great seating option for your patio or bar area.

These chairs have some great features such as:

- Commercial quality Construction.All aluminium powder coated frames will never rust.

The lightweight frame has clean, minimalist design that expresses an at once both reassuring and innovative concept.

### The Sprout's uncluttered lines offer a sleek, understated and robust expression.

Finished in powder coated aluminium, it has greater durability and resilience and a versatile quality suitable for both indoor and outdoor applications and feels right at home in gardens and balconies.

### **ADDITIONAL INFORMATION**

Stacking <u>Yes</u> Leadtime **Stock** Material **Metal** Arms <u>Yes</u> Linking <u>No</u>

Price <u>200 - 500</u>

Anthracite, Azure Blue, Chilli Orange, Matte Honey, Matte Red, Matte White, Reseda Green **Zaneti Colours** 