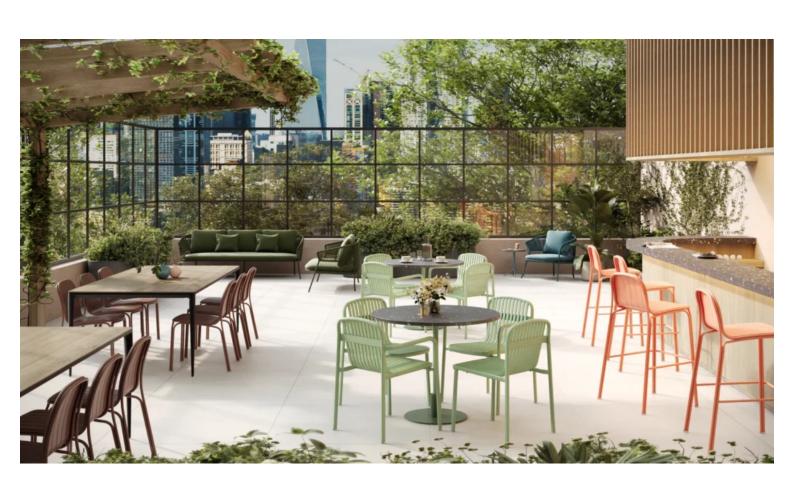

#### **SPROUT S4216-D1**

The Sprout chair in a textured finish provides a great seating option for your patio or bar area.

These chairs have some great features such as:

- Commercial quality Construction.All aluminium powder coated frames will never rust.

The lightweight frame has clean, minimalist design that expresses an at once both reassuring and innovative concept.

### The Sprout's uncluttered lines offer a sleek, understated and robust expression.

Finished in powder coated aluminium, it has greater durability and resilience and a versatile quality suitable for both indoor and outdoor applications and feels right at home in gardens and balconies.

These chairs have some great features such as:

- Commercial quality Construction.
- All aluminium powder coated frames will never rust.

The lightweight frame has clean, minimalist design that expresses an at once both reassuring and innovative concept.