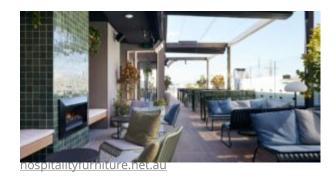

#### **SPROUT S4216-D1**

The Sprout chair in a textured finish provides a great seating option for your patio or bar area.

These chairs have some great features such as:

- Commercial quality Construction.All aluminium powder coated frames will never rust.

The lightweight frame has clean, minimalist design that expresses an at once both reassuring and innovative concept.

### The Sprout's uncluttered lines offer a sleek, understated and robust expression.

Finished in powder coated aluminium, it has greater durability and resilience and a versatile quality suitable for both indoor and outdoor applications and feels right at home in gardens and balconies.