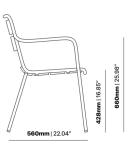

### **ADDITIONAL INFORMATION**

Stacking <u>Yes</u> Leadtime **Stock** Material **Metal** Arms <u>Yes</u> Linking <u>No</u>

Price <u>200 - 500</u>

Anthracite, Azure Blue, Chilli Orange, Matte Honey, Matte Red, Matte White, Reseda Green **Zaneti Colours** 