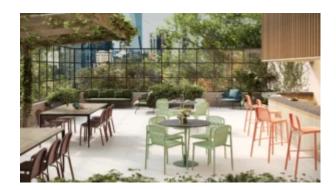

#### **SPROUT S4216-D1**

The Sprout chair in a textured finish provides a great seating option for your patio or bar area.

These chairs have some great features such as:

- Commercial quality Construction.All aluminium powder coated frames will never rust.

The lightweight frame has clean, minimalist design that expresses an at once both reassuring and innovative concept.

### The Sprout's uncluttered lines offer a sleek, understated and robust expression.

Finished in powder coated aluminium, it has greater durability and resilience and a versatile quality suitable for both indoor and outdoor applications and feels right at home in gardens and balconies.