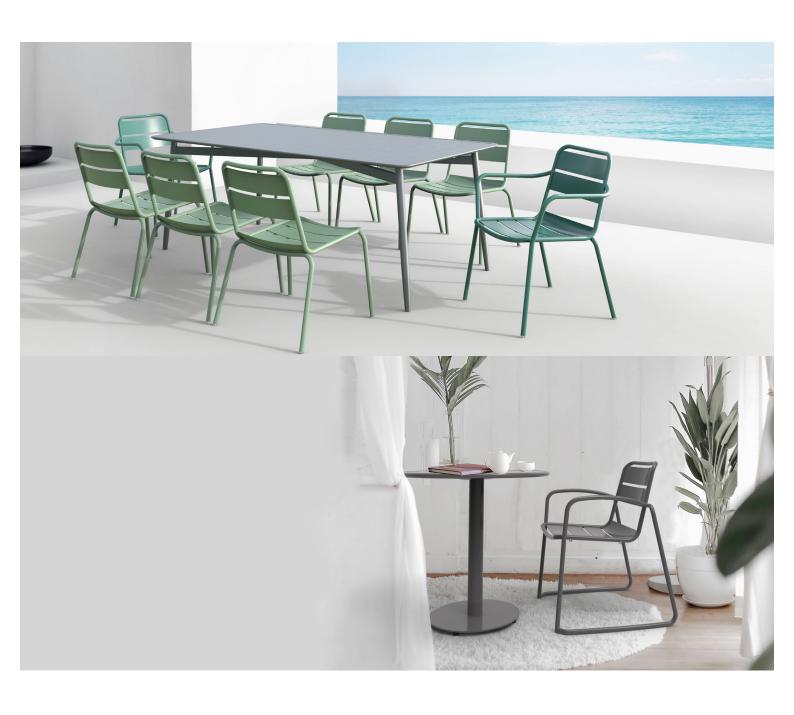

#### **SPROUT S4216-D1**

The Sprout chair in a textured finish provides a great seating option for your patio or bar area.

These chairs have some great features such as:

- Commercial quality Construction.All aluminium powder coated frames will never rust.

The lightweight frame has clean, minimalist design that expresses an at once both reassuring and innovative concept.

### The Sprout's uncluttered lines offer a sleek, understated and robust expression.

Finished in powder coated aluminium, it has greater durability and resilience and a versatile quality suitable for both indoor and outdoor applications and feels right at home in gardens and balconies.

### **ADDITIONAL INFORMATION**

Stacking <u>Yes</u> Leadtime **Stock** Material **Metal** Arms <u>Yes</u> Linking <u>No</u>

Price <u>200 - 500</u>

Anthracite, Azure Blue, Chilli Orange, Matte Honey, Matte Red, Matte White, Reseda Green **Zaneti Colours** 