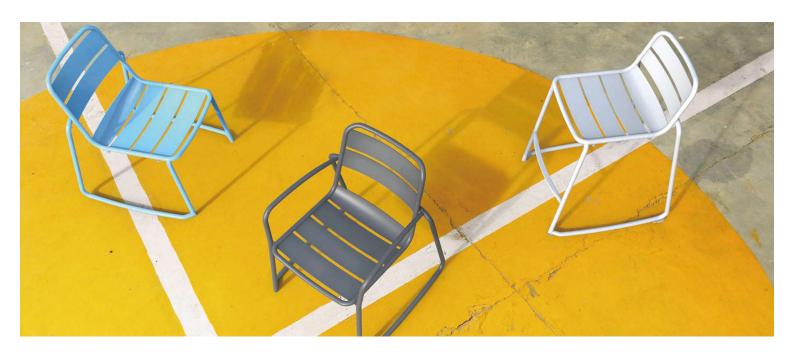

#### **SPROUT S4216-D1**

The Sprout chair in a textured finish provides a great seating option for your patio or bar area.

These chairs have some great features such as:

- Commercial quality Construction.All aluminium powder coated frames will never rust.

The lightweight frame has clean, minimalist design that expresses an at once both reassuring and innovative concept.

### The Sprout's uncluttered lines offer a sleek, understated and robust expression.

Finished in powder coated aluminium, it has greater durability and resilience and a versatile quality suitable for both indoor and outdoor applications and feels right at home in gardens and balconies.

These chairs have some great features such as:

- Commercial quality Construction.
- All aluminium powder coated frames will never rust.

The lightweight frame has clean, minimalist design that expresses an at once both reassuring and innovative concept.