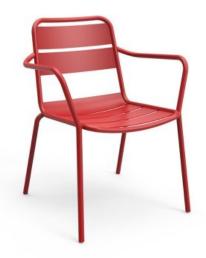

#### **SPROUT S4216-D1**

The Sprout chair in a textured finish provides a great seating option for your patio or bar area.

These chairs have some great features such as:

- Commercial quality Construction.All aluminium powder coated frames will never rust.

The lightweight frame has clean, minimalist design that expresses an at once both reassuring and innovative concept.

### The Sprout's uncluttered lines offer a sleek, understated and robust expression.

Finished in powder coated aluminium, it has greater durability and resilience and a versatile quality suitable for both indoor and outdoor applications and feels right at home in gardens and balconies.