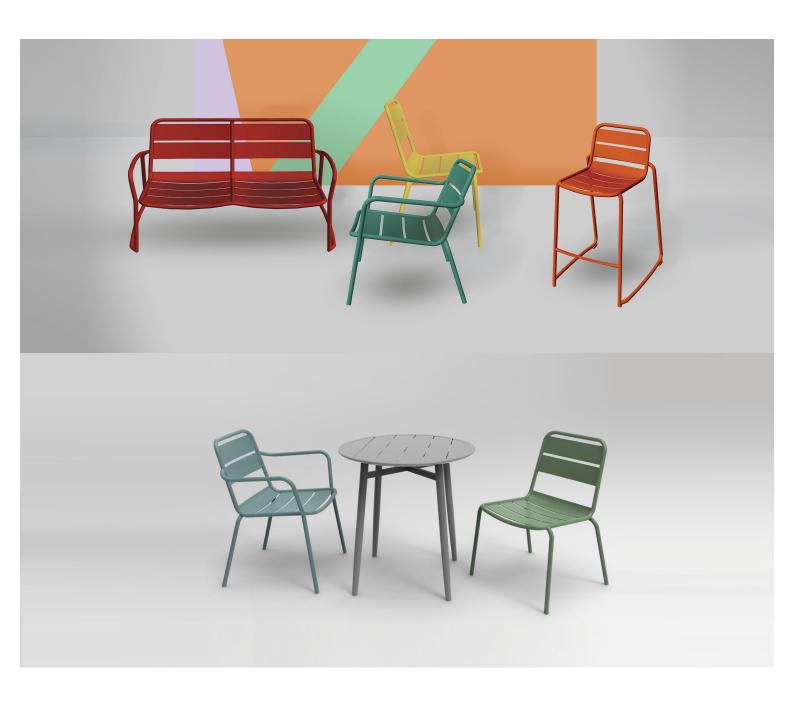

### **ADDITIONAL INFORMATION**

Stacking <u>Yes</u> Leadtime **Stock** Material **Metal** Arms <u>Yes</u> Linking <u>No</u>

Price <u>200 - 500</u>

Anthracite, Azure Blue, Chilli Orange, Matte Honey, Matte Red, Matte White, Reseda Green **Zaneti Colours** 

### **Zaneti Finishes**

**Powder Coats** 

Anthracite

Azure Blue

Chilli Orange

Urban Grey

Ivy Green

Matte Honey

Matte Red

Reseda Green

Terracotta

Matte White