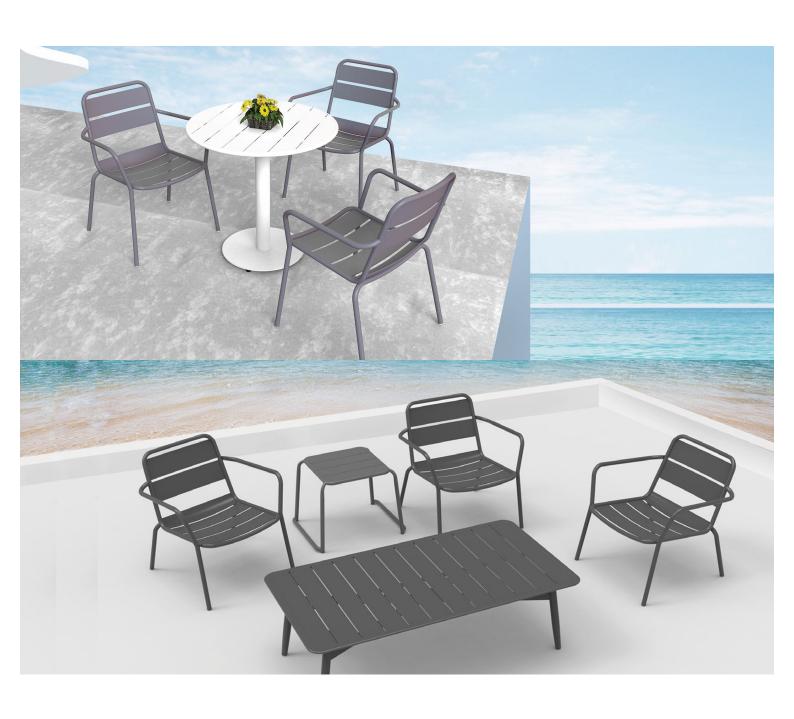

#### **SPROUT S4216-D1**

The Sprout chair in a textured finish provides a great seating option for your patio or bar area.

These chairs have some great features such as:

- Commercial quality Construction.All aluminium powder coated frames will never rust.

The lightweight frame has clean, minimalist design that expresses an at once both reassuring and innovative concept.

### The Sprout's uncluttered lines offer a sleek, understated and robust expression.

Finished in powder coated aluminium, it has greater durability and resilience and a versatile quality suitable for both indoor and outdoor applications and feels right at home in gardens and balconies.

### **ADDITIONAL INFORMATION**

Stacking <u>Yes</u> Leadtime **Stock** Material **Metal** Arms <u>Yes</u> Linking <u>No</u>

Price <u>200 - 500</u>

Anthracite, Azure Blue, Chilli Orange, Matte Honey, Matte Red, Matte White, Reseda Green **Zaneti Colours** 