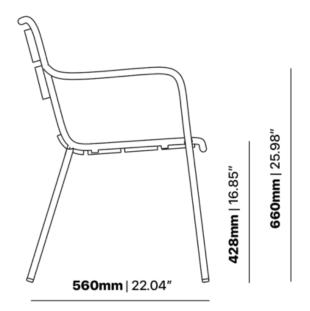

### **ADDITIONAL INFORMATION**

Stacking <u>Yes</u> Leadtime **Stock** Material **Metal** Arms <u>Yes</u> Linking <u>No</u>

Price <u>200 - 500</u>

Anthracite, Azure Blue, Chilli Orange, Matte Honey, Matte Red, Matte White, Reseda Green **Zaneti Colours** 