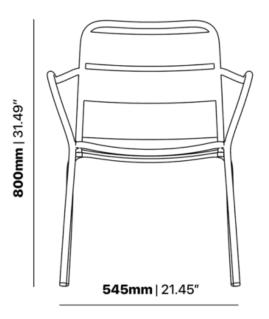

#### **SPROUT S4216-D1**

The Sprout chair in a textured finish provides a great seating option for your patio or bar area.

These chairs have some great features such as:

- Commercial quality Construction.All aluminium powder coated frames will never rust.

### The Sprout's uncluttered lines offer a sleek, understated and robust expression.

Finished in powder coated aluminium, it has greater durability and resilience and a versatile quality suitable for both indoor and outdoor applications and feels right at home in gardens and balconies.

### **ADDITIONAL INFORMATION**

Stacking <u>Yes</u> Leadtime **Stock** Material **Metal** Arms <u>Yes</u> Linking <u>No</u>

Price <u>200 - 500</u>

Anthracite, Azure Blue, Chilli Orange, Matte Honey, Matte Red, Matte White, Reseda Green **Zaneti Colours** 