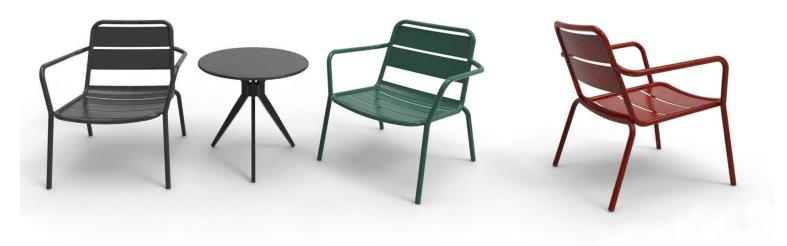

#### **SPROUT S4216-D1**

The Sprout chair in a textured finish provides a great seating option for your patio or bar area.

These chairs have some great features such as:

- Commercial quality Construction.All aluminium powder coated frames will never rust.

The lightweight frame has clean, minimalist design that expresses an at once both reassuring and innovative concept.

### The Sprout's uncluttered lines offer a sleek, understated and robust expression.

Finished in powder coated aluminium, it has greater durability and resilience and a versatile quality suitable for both indoor and outdoor applications and feels right at home in gardens and balconies.

### **ADDITIONAL INFORMATION**

Stacking <u>Yes</u> Leadtime **Stock** Material **Metal** Arms <u>Yes</u> Linking <u>No</u>

Price <u>200 - 500</u>

Anthracite, Azure Blue, Chilli Orange, Matte Honey, Matte Red, Matte White, Reseda Green **Zaneti Colours** 