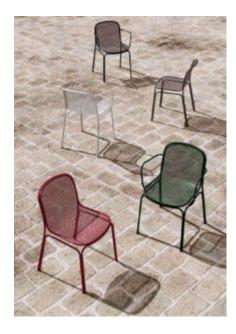

#### **SPROUT S4216-D1**

The Sprout chair in a textured finish provides a great seating option for your patio or bar area.

These chairs have some great features such as:

- Commercial quality Construction.All aluminium powder coated frames will never rust.

The lightweight frame has clean, minimalist design that expresses an at once both reassuring and innovative concept.

### The Sprout's uncluttered lines offer a sleek, understated and robust expression.

Finished in powder coated aluminium, it has greater durability and resilience and a versatile quality suitable for both indoor and outdoor applications and feels right at home in gardens and balconies.

### **ADDITIONAL INFORMATION**

Stacking <u>Yes</u> Leadtime **Stock** Material **Metal** Arms <u>Yes</u> Linking <u>No</u>

Price <u>200 - 500</u>

Anthracite, Azure Blue, Chilli Orange, Matte Honey, Matte Red, Matte White, Reseda Green **Zaneti Colours** 