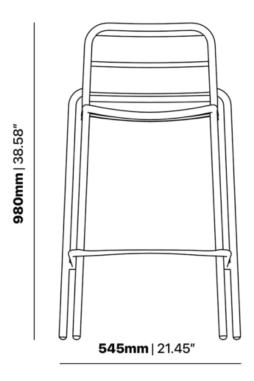

#### **SPROUT S4216-DB**

The Sprout stool in a textured finish provides a great seating option for your patio or bar area.

These stools have some great features such as:

- Commercial quality Construction.All aluminium powder coated frames will never rust.

The lightweight frame has clean, minimalist design that expresses an at once both reassuring and innovative concept.

### The Sprout's uncluttered lines offer a sleek, understated and robust expression.

Finished in powder coated aluminium, it has greater durability and resilience and a versatile quality suitable for both indoor and outdoor applications and feels right at home in gardens and balconies.

#### **ADDITIONAL INFORMATION**

Stacking <u>Yes</u> Leadtime **Stock** Material **Metal** Arms <u>No</u> Linking <u>No</u>

Price <u>200 - 500</u>

Anthracite, Azure Blue, Chilli Orange, Matte Honey, Matte Red, Matte White, Reseda Green **Zaneti Colours** 