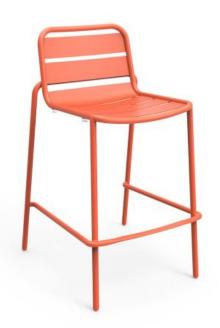

#### **SPROUT S4216-DB**

The Sprout stool in a textured finish provides a great seating option for your patio or bar area.

These stools have some great features such as:

- Commercial quality Construction.All aluminium powder coated frames will never rust.

The lightweight frame has clean, minimalist design that expresses an at once both reassuring and innovative concept.

### The Sprout's uncluttered lines offer a sleek, understated and robust expression.

Finished in powder coated aluminium, it has greater durability and resilience and a versatile quality suitable for both indoor and outdoor applications and feels right at home in gardens and balconies.