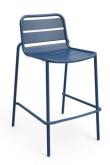

#### **SPROUT S4216-DB**

The Sprout stool in a textured finish provides a great seating option for your patio or bar area.

These stools have some great features such as:

- Commercial quality Construction.All aluminium powder coated frames will never rust.

The lightweight frame has clean, minimalist design that expresses an at once both reassuring and innovative concept.

### The Sprout's uncluttered lines offer a sleek, understated and robust expression.

Finished in powder coated aluminium, it has greater durability and resilience and a versatile quality suitable for both indoor and outdoor applications and feels right at home in gardens and balconies.