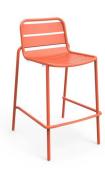

#### How to pick outdoor furniture for your hospitality venue

Outdoor furniture can have a significant influence on the look of your venue. Just like [...]

10 Sep

The Sprout stool in a textured finish provides a great seating option for your patio or bar area.

These stools have some great features such as:

- Commercial quality Construction.
- All aluminium powder coated frames will never rust.

The lightweight frame has clean, minimalist design that expresses an at once both reassuring and innovative concept.

## The Sprout's uncluttered lines offer a sleek, understated and robust expression.

Finished in powder coated aluminium, it has greater durability and resilience and a versatile quality suitable for both indoor and outdoor applications and feels right at home in gardens and balconies.