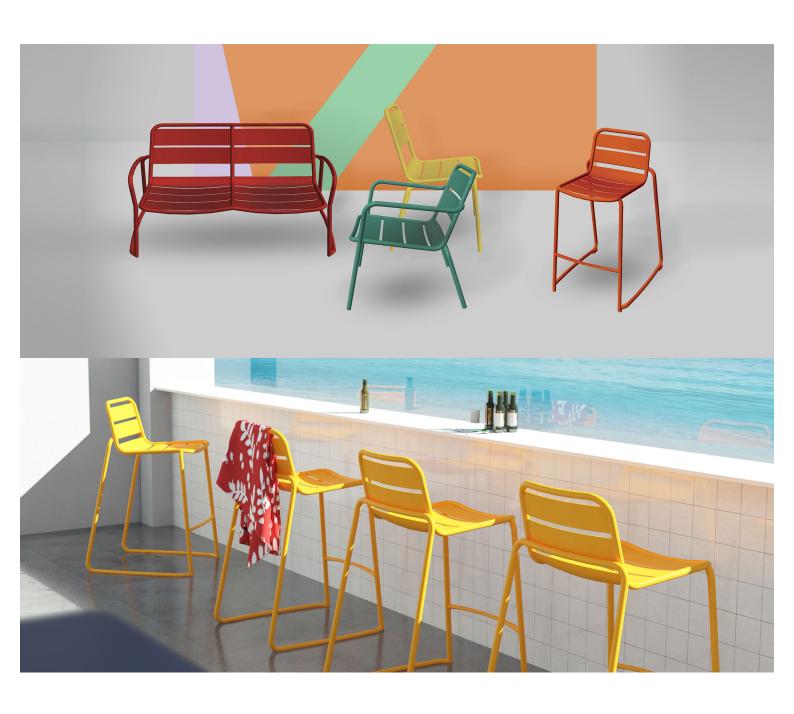

# Zaneti

The latest on offer from Australian design studio, Zaneti. The brand specialised in designing chairs, tables, bases and bespoke pieces. They are specifically known for their work with aluminium outdoor furniture. Zaneti chairs and bases inject style and personality into any room. Made from an assortment of materials including quality wood, steel and aluminium they're the perfect pieces to freshen up an interior.