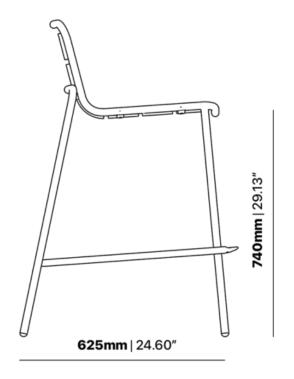

#### **SPROUT S4216-DB**

The Sprout stool in a textured finish provides a great seating option for your patio or bar area.

These stools have some great features such as:

- Commercial quality Construction.All aluminium powder coated frames will never rust.

The lightweight frame has clean, minimalist design that expresses an at once both reassuring and innovative concept.

### The Sprout's uncluttered lines offer a sleek, understated and robust expression.

Finished in powder coated aluminium, it has greater durability and resilience and a versatile quality suitable for both indoor and outdoor applications and feels right at home in gardens and balconies.

#### **ADDITIONAL INFORMATION**

Stacking <u>Yes</u> Leadtime **Stock** Material **Metal** Arms <u>No</u> Linking <u>No</u>

Price <u>200 - 500</u>

Anthracite, Azure Blue, Chilli Orange, Matte Honey, Matte Red, Matte White, Reseda Green **Zaneti Colours** 