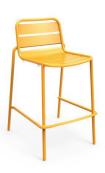

#### How to pick outdoor furniture for your hospitality venue

Outdoor furniture can have a significant influence on the look of your venue. Just like [...]

10 Sep

The Sprout stool in a textured finish provides a great seating option for your patio or bar area.

These stools have some great features such as:

- Commercial quality Construction.
- All aluminium powder coated frames will never rust.

The lightweight frame has clean, minimalist design that expresses an at once both reassuring and innovative concept.

## The Sprout's uncluttered lines offer a sleek, understated and robust expression.

Finished in powder coated aluminium, it has greater durability and resilience and a versatile quality suitable for both indoor and outdoor applications and feels right at home in gardens and balconies.