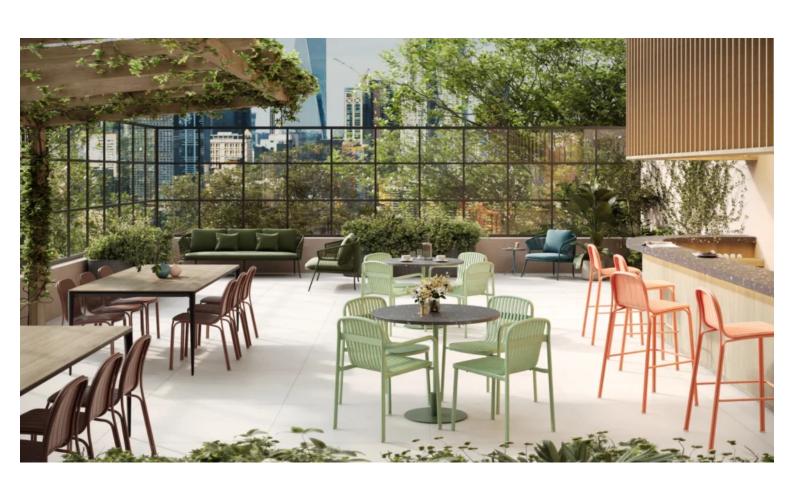

### The Sprout's uncluttered lines offer a sleek, understated and robust expression.

Finished in powder coated aluminium, it has greater durability and resilience and a versatile quality suitable for both indoor and outdoor applications and feels right at home in gardens and balconies.

## The Sprout's uncluttered lines offer a sleek, understated and robust expression.

Finished in powder coated aluminium, it has greater durability and resilience and a versatile quality suitable for both indoor and outdoor applications and feels right at home in gardens and balconies.