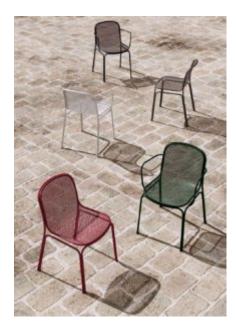

#### **SPROUT S4216-DB**

The Sprout stool in a textured finish provides a great seating option for your patio or bar area.

These stools have some great features such as:

- Commercial quality Construction.All aluminium powder coated frames will never rust.

The lightweight frame has clean, minimalist design that expresses an at once both reassuring and innovative concept.

### The Sprout's uncluttered lines offer a sleek, understated and robust expression.

Finished in powder coated aluminium, it has greater durability and resilience and a versatile quality suitable for both indoor and outdoor applications and feels right at home in gardens and balconies.

**VARIATIONS** 

| Image | Stock Status | Stock Quantity | Zaneti Colours |
|-------|--------------|----------------|----------------|
|       |              |                | Anthracite     |
|       |              |                | Azure Blue     |
|       |              |                | Chilli Orange  |
|       |              |                | Matte Honey    |
|       |              |                | Matte Red      |

#### **ADDITIONAL INFORMATION**

Stacking <u>Yes</u> Leadtime **Stock** Material **Metal** Arms <u>No</u> Linking <u>No</u>

Price <u>200 - 500</u>

Anthracite, Azure Blue, Chilli Orange, Matte Honey, Matte Red, Matte White, Reseda Green **Zaneti Colours** 