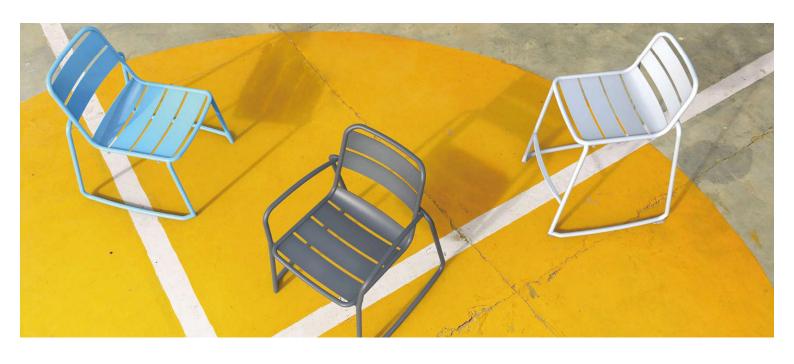

#### **SPROUT S4216-DB**

The Sprout stool in a textured finish provides a great seating option for your patio or bar area.

These stools have some great features such as:

- Commercial quality Construction.All aluminium powder coated frames will never rust.

The lightweight frame has clean, minimalist design that expresses an at once both reassuring and innovative concept.

### The Sprout's uncluttered lines offer a sleek, understated and robust expression.

Finished in powder coated aluminium, it has greater durability and resilience and a versatile quality suitable for both indoor and outdoor applications and feels right at home in gardens and balconies.

**VARIATIONS** 

| Image | Stock Status | Stock Quantity | Zaneti Colours |
|-------|--------------|----------------|----------------|
|       |              |                | Anthracite     |
|       |              |                | Azure Blue     |
|       |              |                | Chilli Orange  |
|       |              |                | Matte Honey    |
|       |              |                | Matte Red      |

Image Stock Status Stock Quantity Zaneti Colours

Matte White

Reseda Green

#### **ADDITIONAL INFORMATION**

Stacking <u>Yes</u> Leadtime **Stock** Material **Metal** Arms <u>No</u> Linking <u>No</u>

Price <u>200 - 500</u>

Anthracite, Azure Blue, Chilli Orange, Matte Honey, Matte Red, Matte White, Reseda Green **Zaneti Colours** 