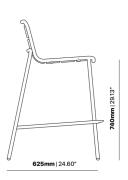

#### **ADDITIONAL INFORMATION**

Stacking <u>Yes</u> Leadtime **Stock** Material **Metal** Arms <u>No</u> Linking <u>No</u>

Price <u>200 - 500</u>

Anthracite, Azure Blue, Chilli Orange, Matte Honey, Matte Red, Matte White, Reseda Green **Zaneti Colours** 