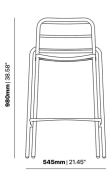

#### **ADDITIONAL INFORMATION**

Stacking <u>Yes</u> Leadtime **Stock** Material **Metal** Arms <u>No</u> Linking <u>No</u>

Price <u>200 - 500</u>

Anthracite, Azure Blue, Chilli Orange, Matte Honey, Matte Red, Matte White, Reseda Green **Zaneti Colours** 