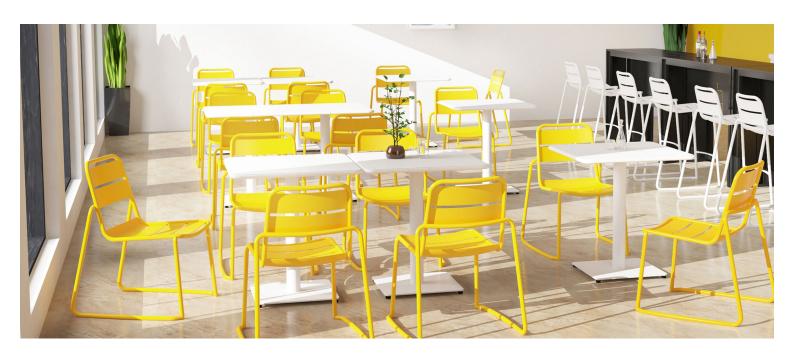

# Zaneti

The latest on offer from Australian design studio, Zaneti. The brand specialised in designing chairs, tables, bases and bespoke pieces. They are specifically known for their work with aluminium outdoor furniture. Zaneti chairs and bases inject style and personality into any room. Made from an assortment of materials including quality wood, steel and aluminium they're the perfect pieces to freshen up an interior.