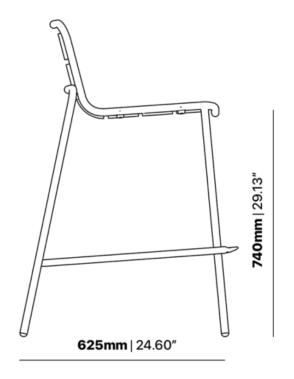

#### How to pick outdoor furniture for your hospitality venue

Outdoor furniture can have a significant influence on the look of your venue. Just like [...]

10 Sep

The Sprout stool in a textured finish provides a great seating option for your patio or bar area.

These stools have some great features such as:

- Commercial quality Construction.
- All aluminium powder coated frames will never rust.

The lightweight frame has clean, minimalist design that expresses an at once both reassuring and innovative concept.

## The Sprout's uncluttered lines offer a sleek, understated and robust expression.

Finished in powder coated aluminium, it has greater durability and resilience and a versatile quality suitable for both indoor and outdoor applications and feels right at home in gardens and balconies.