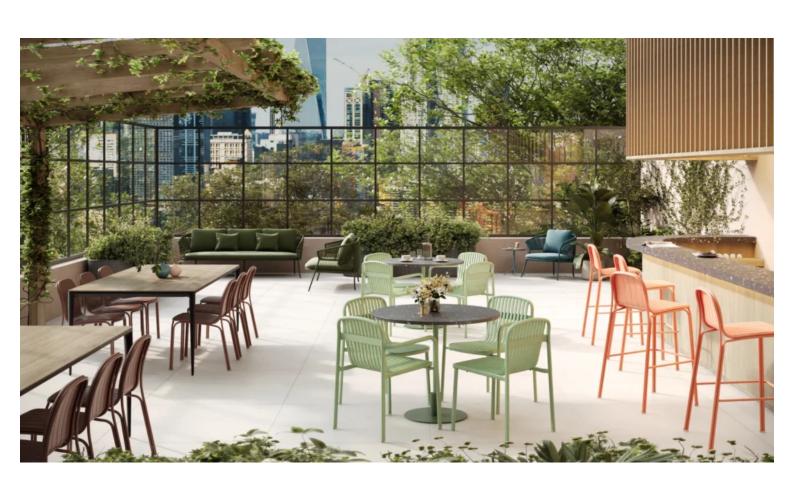

### The Sprout's uncluttered lines offer a sleek, understated and robust expression.

Finished in powder coated aluminium, it has greater durability and resilience and a versatile quality suitable for both indoor and outdoor applications and feels right at home in gardens and balconies.

## The Sprout's uncluttered lines offer a sleek, understated and robust expression.

Finished in powder coated aluminium, it has greater durability and resilience and a versatile quality suitable for both indoor and outdoor applications and feels right at home in gardens and balconies.

# Zaneti

The latest on offer from Australian design studio, Zaneti. The brand specialised in designing chairs, tables, bases and bespoke pieces. They are specifically known for their work with aluminium outdoor furniture. Zaneti chairs and bases inject style and personality into any room. Made from an assortment of materials including quality wood, steel and aluminium they're the perfect pieces to freshen up an interior.