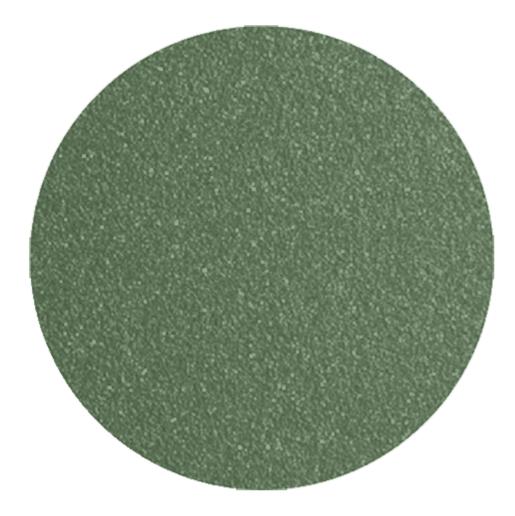

### VARIATIONS

Image
Stock Status
Stock Quantity
Zaneti Colours

Image
<

Reseda Green

### ADDITIONAL INFORMATION

| Stacking       | Yes                                                                                             |
|----------------|-------------------------------------------------------------------------------------------------|
| Leadtime       | Stock                                                                                           |
| Material       | <u>Metal</u>                                                                                    |
| Arms           | No                                                                                              |
| Linking        | No                                                                                              |
| Price          | Less than 200                                                                                   |
| Zaneti Colours | <u>Anthracite, Azure Blue, Chilli Orange, Matte Honey, Matte Red, Matte White, Reseda Green</u> |

Reseda Green

Terracotta

Matte White

<u>Textiles</u>

Taupe

Storm Grey

Mist Grey

Coral Red