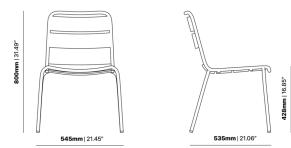

#### SPROUT S4216-DW

The Sprout chair in a textured finish provides a great seating option for your patio or bar area.

These chairs have some great features such as:

- Commercial quality Construction.All aluminium powder coated frames will never rust.

The lightweight frame has clean, minimalist design that expresses an at once both reassuring and innovative concept.

### The Sprout's uncluttered lines offer a sleek, understated and robust expression.

Finished in powder coated aluminium, it has greater durability and resilience and a versatile quality suitable for both indoor and outdoor applications and feels right at home in gardens and balconies.