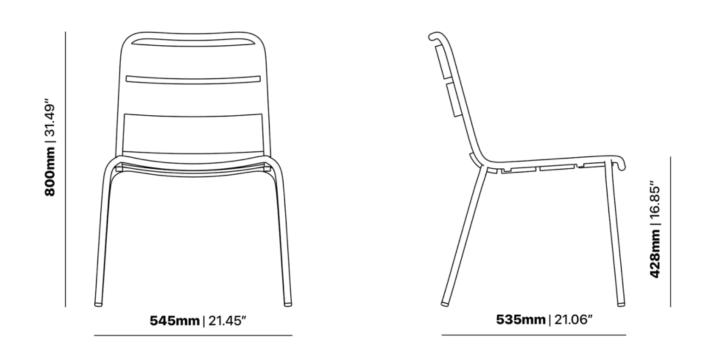

#### SPROUT S4216-DW

The Sprout chair in a textured finish provides a great seating option for your patio or bar area.

These chairs have some great features such as:

- Commercial quality Construction.All aluminium powder coated frames will never rust.

### ADDITIONAL INFORMATION

| Stacking       | Yes                                                                                             |
|----------------|-------------------------------------------------------------------------------------------------|
| Leadtime       | Stock                                                                                           |
| Material       | <u>Metal</u>                                                                                    |
| Arms           | No                                                                                              |
| Linking        | No                                                                                              |
| Price          | Less than 200                                                                                   |
| Zaneti Colours | <u>Anthracite, Azure Blue, Chilli Orange, Matte Honey, Matte Red, Matte White, Reseda Green</u> |