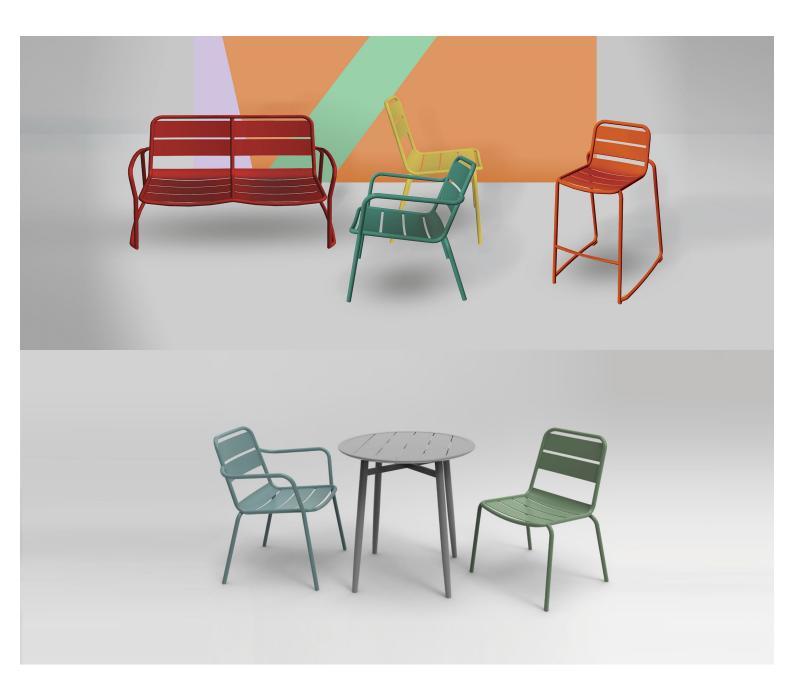

#### SPROUT S4216-DW

The Sprout chair in a textured finish provides a great seating option for your patio or bar area.

These chairs have some great features such as:

- Commercial quality Construction.All aluminium powder coated frames will never rust.

The lightweight frame has clean, minimalist design that expresses an at once both reassuring and innovative concept.

### The Sprout's uncluttered lines offer a sleek, understated and robust expression.

Finished in powder coated aluminium, it has greater durability and resilience and a versatile quality suitable for both indoor and outdoor applications and feels right at home in gardens and balconies.

• Commercial quality Construction.

• All aluminium powder coated frames will never rust.

The lightweight frame has clean, minimalist design that expresses an at once both reassuring and innovative concept.

#### The Sprout's uncluttered lines offer a sleek, understated and robust expression.

Finished in powder coated aluminium, it has greater durability and resilience and a versatile quality suitable for both indoor and outdoor applications and feels right at home in gardens and balconies.