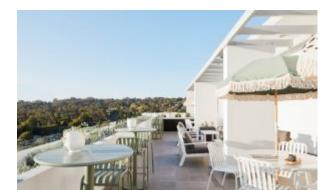

#### SPROUT S4216-DW

The Sprout chair in a textured finish provides a great seating option for your patio or bar area.

These chairs have some great features such as:

- Commercial quality Construction.All aluminium powder coated frames will never rust.

The lightweight frame has clean, minimalist design that expresses an at once both reassuring and innovative concept.

### The Sprout's uncluttered lines offer a sleek, understated and robust expression.

Finished in powder coated aluminium, it has greater durability and resilience and a versatile quality suitable for both indoor and outdoor applications and feels right at home in gardens and balconies.