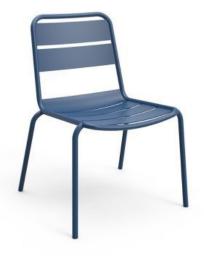

#### SPROUT S4216-DW

The Sprout chair in a textured finish provides a great seating option for your patio or bar area.

These chairs have some great features such as:

- Commercial quality Construction.All aluminium powder coated frames will never rust.

The lightweight frame has clean, minimalist design that expresses an at once both reassuring and innovative concept.

### The Sprout's uncluttered lines offer a sleek, understated and robust expression.

Finished in powder coated aluminium, it has greater durability and resilience and a versatile quality suitable for both indoor and outdoor applications and feels right at home in gardens and balconies.

#### The Sprout's uncluttered lines offer a sleek, understated and robust expression.

Finished in powder coated aluminium, it has greater durability and resilience and a versatile quality suitable for both indoor and outdoor applications and feels right at home in gardens and balconies.