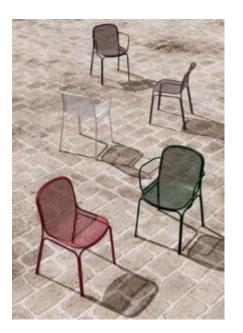

#### SPROUT S4216-DW

The Sprout chair in a textured finish provides a great seating option for your patio or bar area.

These chairs have some great features such as:

- Commercial quality Construction.All aluminium powder coated frames will never rust.

The lightweight frame has clean, minimalist design that expresses an at once both reassuring and innovative concept.

### The Sprout's uncluttered lines offer a sleek, understated and robust expression.

Finished in powder coated aluminium, it has greater durability and resilience and a versatile quality suitable for both indoor and outdoor applications and feels right at home in gardens and balconies.

• Commercial quality Construction.

• All aluminium powder coated frames will never rust.

The lightweight frame has clean, minimalist design that expresses an at once both reassuring and innovative concept.

#### The Sprout's uncluttered lines offer a sleek, understated and robust expression.

Finished in powder coated aluminium, it has greater durability and resilience and a versatile quality suitable for both indoor and outdoor applications and feels right at home in gardens and balconies.