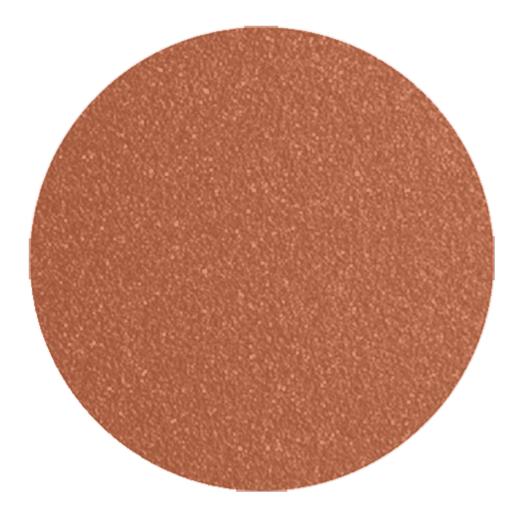

### VARIATIONS

Image
Stock Status
Stock Quantity
Zaneti Colours

Image
<

Reseda Green

### ADDITIONAL INFORMATION

| Stacking       | Yes                                                                                             |
|----------------|-------------------------------------------------------------------------------------------------|
| Leadtime       | Stock                                                                                           |
| Material       | <u>Metal</u>                                                                                    |
| Arms           | No                                                                                              |
| Linking        | No                                                                                              |
| Price          | Less than 200                                                                                   |
| Zaneti Colours | <u>Anthracite, Azure Blue, Chilli Orange, Matte Honey, Matte Red, Matte White, Reseda Green</u> |

Reseda Green

Terracotta

Matte White

<u>Textiles</u>

Taupe

Storm Grey

Mist Grey

Coral Red