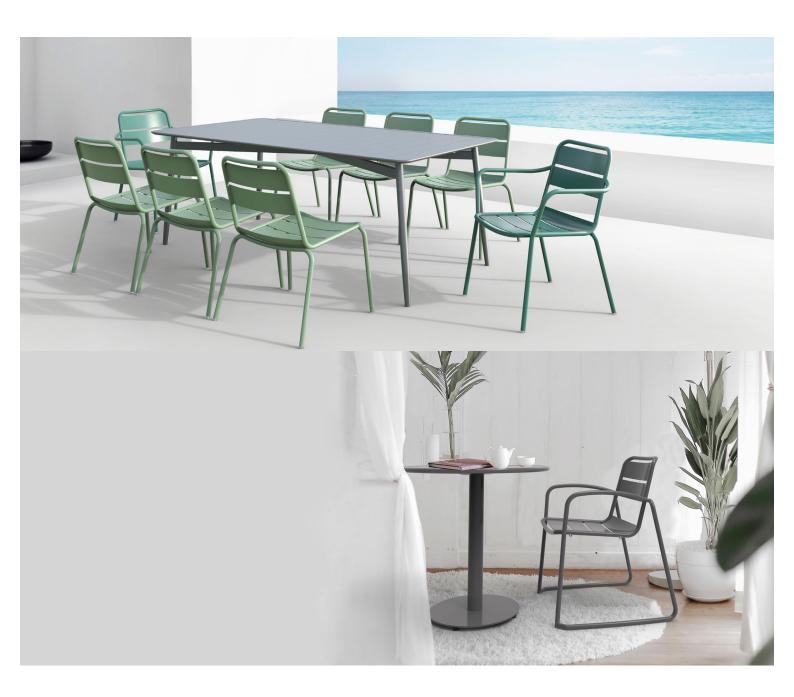

#### SPROUT S4216-DW

The Sprout chair in a textured finish provides a great seating option for your patio or bar area.

These chairs have some great features such as:

- Commercial quality Construction.All aluminium powder coated frames will never rust.

The lightweight frame has clean, minimalist design that expresses an at once both reassuring and innovative concept.

### The Sprout's uncluttered lines offer a sleek, understated and robust expression.

Finished in powder coated aluminium, it has greater durability and resilience and a versatile quality suitable for both indoor and outdoor applications and feels right at home in gardens and balconies.

• Commercial quality Construction.

• All aluminium powder coated frames will never rust.

The lightweight frame has clean, minimalist design that expresses an at once both reassuring and innovative concept.

#### The Sprout's uncluttered lines offer a sleek, understated and robust expression.

Finished in powder coated aluminium, it has greater durability and resilience and a versatile quality suitable for both indoor and outdoor applications and feels right at home in gardens and balconies.