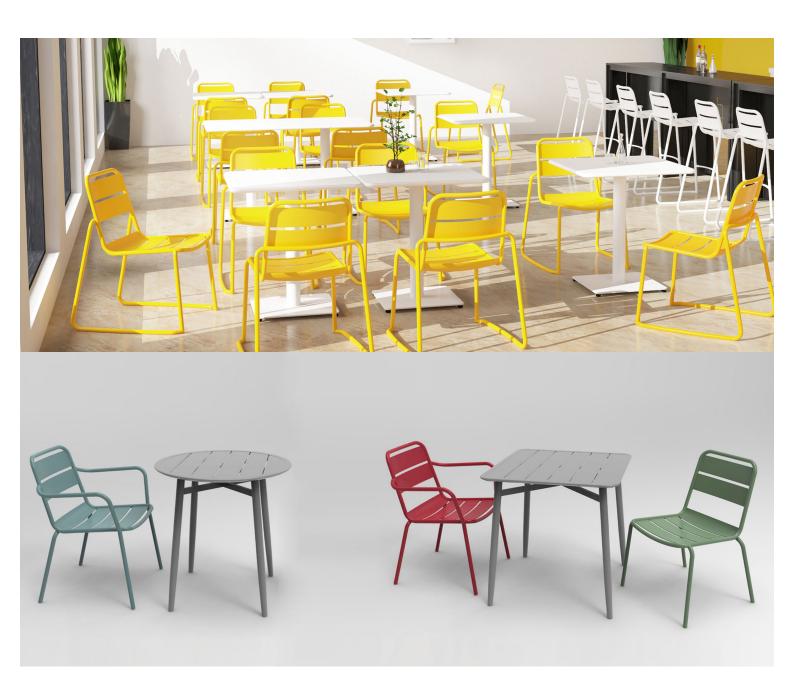

#### SPROUT S4216-DW

The Sprout chair in a textured finish provides a great seating option for your patio or bar area.

These chairs have some great features such as:

- Commercial quality Construction.All aluminium powder coated frames will never rust.

The lightweight frame has clean, minimalist design that expresses an at once both reassuring and innovative concept.

### The Sprout's uncluttered lines offer a sleek, understated and robust expression.

Finished in powder coated aluminium, it has greater durability and resilience and a versatile quality suitable for both indoor and outdoor applications and feels right at home in gardens and balconies.

• Commercial quality Construction.

• All aluminium powder coated frames will never rust.

The lightweight frame has clean, minimalist design that expresses an at once both reassuring and innovative concept.

#### The Sprout's uncluttered lines offer a sleek, understated and robust expression.

Finished in powder coated aluminium, it has greater durability and resilience and a versatile quality suitable for both indoor and outdoor applications and feels right at home in gardens and balconies.