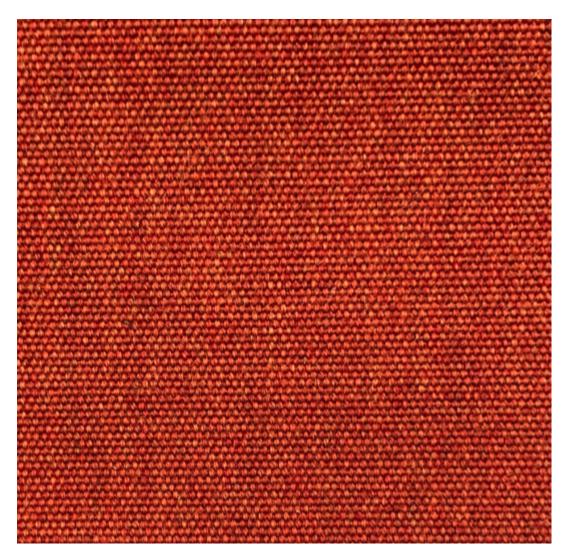

### ADDITIONAL INFORMATION

| Stacking       | Yes                                                                                             |
|----------------|-------------------------------------------------------------------------------------------------|
| Leadtime       | Stock                                                                                           |
| Material       | <u>Metal</u>                                                                                    |
| Arms           | No                                                                                              |
| Linking        | No                                                                                              |
| Price          | Less than 200                                                                                   |
| Zaneti Colours | <u>Anthracite, Azure Blue, Chilli Orange, Matte Honey, Matte Red, Matte White, Reseda Green</u> |

## Powder Coats

Anthracite

Azure Blue

Chilli Orange

Urban Grey

lvy Green

Matte Honey

Matte Red