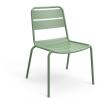

#### SPROUT S4216-DW

The Sprout chair in a textured finish provides a great seating option for your patio or bar area.

These chairs have some great features such as:

- Commercial quality Construction.All aluminium powder coated frames will never rust.

The lightweight frame has clean, minimalist design that expresses an at once both reassuring and innovative concept.

### The Sprout's uncluttered lines offer a sleek, understated and robust expression.

Finished in powder coated aluminium, it has greater durability and resilience and a versatile quality suitable for both indoor and outdoor applications and feels right at home in gardens and balconies.