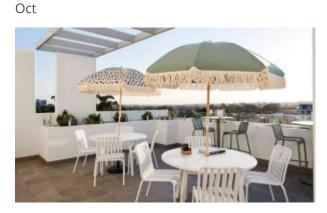

#### SPROUT S4216-DW

The Sprout chair in a textured finish provides a great seating option for your patio or bar area.

These chairs have some great features such as:

- Commercial quality Construction.All aluminium powder coated frames will never rust.

The lightweight frame has clean, minimalist design that expresses an at once both reassuring and innovative concept.

### The Sprout's uncluttered lines offer a sleek, understated and robust expression.

Finished in powder coated aluminium, it has greater durability and resilience and a versatile quality suitable for both indoor and outdoor applications and feels right at home in gardens and balconies.