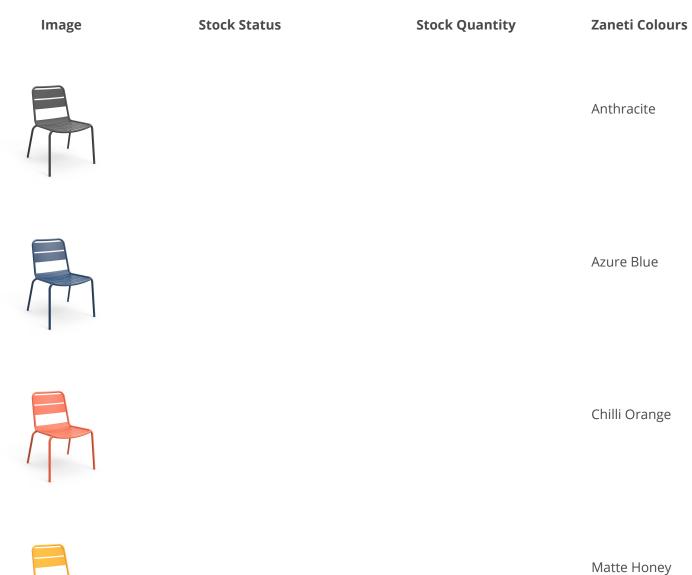

### VARIATIONS

Image
Stock Status
Stock Quantity
Zaneti Colours

Image
<

Reseda Green

### ADDITIONAL INFORMATION

| Stacking       | Yes                                                                                             |
|----------------|-------------------------------------------------------------------------------------------------|
| Leadtime       | Stock                                                                                           |
| Material       | <u>Metal</u>                                                                                    |
| Arms           | No                                                                                              |
| Linking        | No                                                                                              |
| Price          | Less than 200                                                                                   |
| Zaneti Colours | <u>Anthracite, Azure Blue, Chilli Orange, Matte Honey, Matte Red, Matte White, Reseda Green</u> |