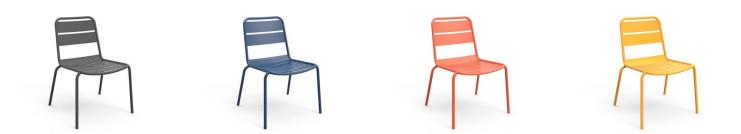

### VARIATIONS

Image
Stock Status
Stock Quantity
Zaneti Colours

Image
<

Reseda Green

### ADDITIONAL INFORMATION

| Stacking       | Yes                                                                                             |
|----------------|-------------------------------------------------------------------------------------------------|
| Leadtime       | Stock                                                                                           |
| Material       | <u>Metal</u>                                                                                    |
| Arms           | No                                                                                              |
| Linking        | No                                                                                              |
| Price          | Less than 200                                                                                   |
| Zaneti Colours | <u>Anthracite, Azure Blue, Chilli Orange, Matte Honey, Matte Red, Matte White, Reseda Green</u> |