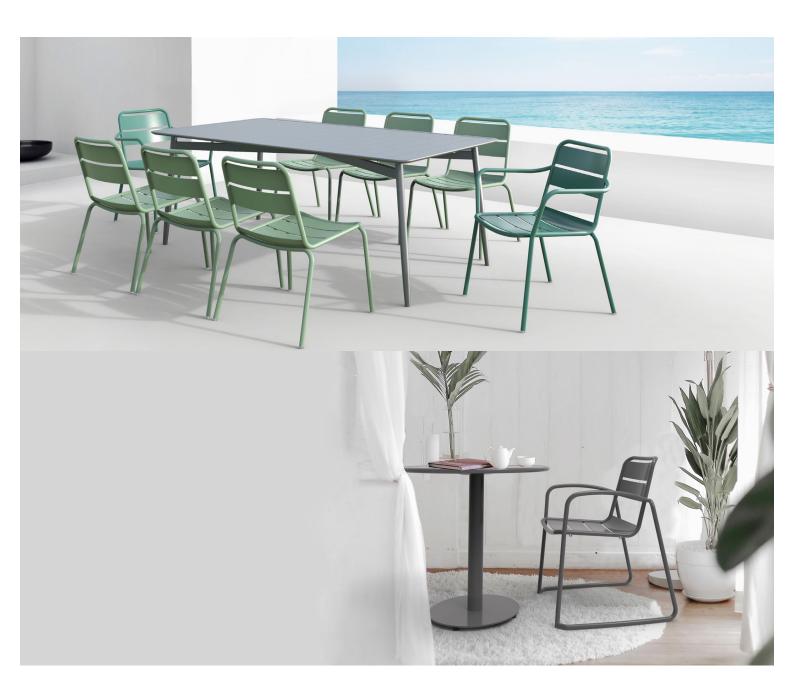

#### SPROUT S4216-DW

The Sprout chair in a textured finish provides a great seating option for your patio or bar area.

These chairs have some great features such as:

- Commercial quality Construction.All aluminium powder coated frames will never rust.

The lightweight frame has clean, minimalist design that expresses an at once both reassuring and innovative concept.

### The Sprout's uncluttered lines offer a sleek, understated and robust expression.

Finished in powder coated aluminium, it has greater durability and resilience and a versatile quality suitable for both indoor and outdoor applications and feels right at home in gardens and balconies.

• Commercial quality Construction.

• All aluminium powder coated frames will never rust.

The lightweight frame has clean, minimalist design that expresses an at once both reassuring and innovative concept.