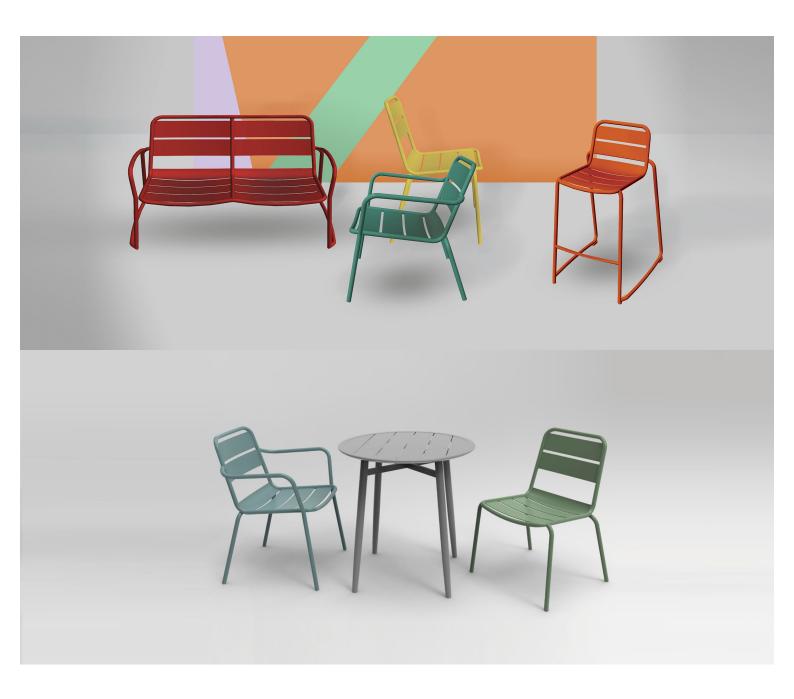

#### SPROUT S4216-DW

The Sprout chair in a textured finish provides a great seating option for your patio or bar area.

These chairs have some great features such as:

- Commercial quality Construction.All aluminium powder coated frames will never rust.

The lightweight frame has clean, minimalist design that expresses an at once both reassuring and innovative concept.

### The Sprout's uncluttered lines offer a sleek, understated and robust expression.

Finished in powder coated aluminium, it has greater durability and resilience and a versatile quality suitable for both indoor and outdoor applications and feels right at home in gardens and balconies.

### ADDITIONAL INFORMATION

| Stacking       | Yes                                                                                             |
|----------------|-------------------------------------------------------------------------------------------------|
| Leadtime       | Stock                                                                                           |
| Material       | <u>Metal</u>                                                                                    |
| Arms           | No                                                                                              |
| Linking        | No                                                                                              |
| Price          | Less than 200                                                                                   |
| Zaneti Colours | <u>Anthracite, Azure Blue, Chilli Orange, Matte Honey, Matte Red, Matte White, Reseda Green</u> |