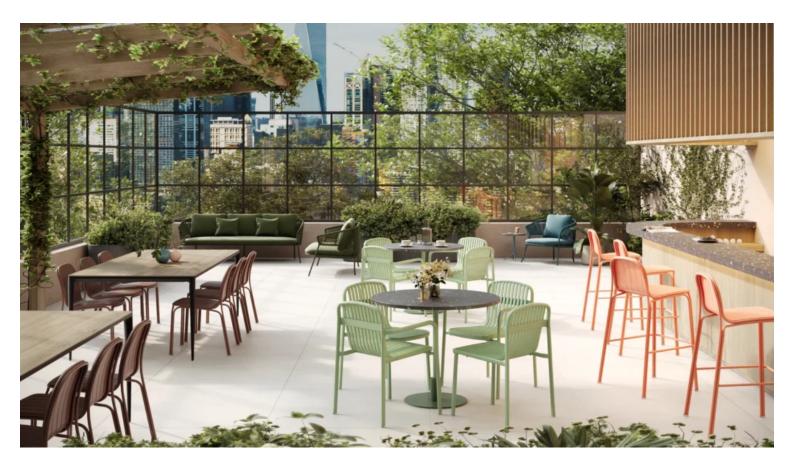

#### SPROUT S4216-DW

The Sprout chair in a textured finish provides a great seating option for your patio or bar area.

These chairs have some great features such as:

- Commercial quality Construction.All aluminium powder coated frames will never rust.

The lightweight frame has clean, minimalist design that expresses an at once both reassuring and innovative concept.

### The Sprout's uncluttered lines offer a sleek, understated and robust expression.

Finished in powder coated aluminium, it has greater durability and resilience and a versatile quality suitable for both indoor and outdoor applications and feels right at home in gardens and balconies.

• Commercial quality Construction.

• All aluminium powder coated frames will never rust.

The lightweight frame has clean, minimalist design that expresses an at once both reassuring and innovative concept.