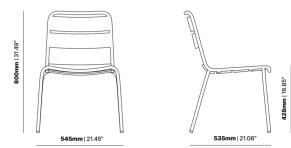

#### SPROUT S4216-DW

The Sprout chair in a textured finish provides a great seating option for your patio or bar area.

These chairs have some great features such as:

- Commercial quality Construction.All aluminium powder coated frames will never rust.

The lightweight frame has clean, minimalist design that expresses an at once both reassuring and innovative concept.

### The Sprout's uncluttered lines offer a sleek, understated and robust expression.

Finished in powder coated aluminium, it has greater durability and resilience and a versatile quality suitable for both indoor and outdoor applications and feels right at home in gardens and balconies.

• Commercial quality Construction.

• All aluminium powder coated frames will never rust.

The lightweight frame has clean, minimalist design that expresses an at once both reassuring and innovative concept.