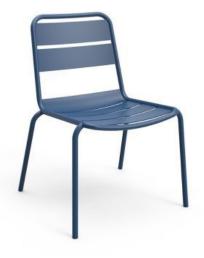

#### SPROUT S4216-DW

The Sprout chair in a textured finish provides a great seating option for your patio or bar area.

These chairs have some great features such as:

- Commercial quality Construction.All aluminium powder coated frames will never rust.

The lightweight frame has clean, minimalist design that expresses an at once both reassuring and innovative concept.

### The Sprout's uncluttered lines offer a sleek, understated and robust expression.

Finished in powder coated aluminium, it has greater durability and resilience and a versatile quality suitable for both indoor and outdoor applications and feels right at home in gardens and balconies.

• Commercial quality Construction.

• All aluminium powder coated frames will never rust.

The lightweight frame has clean, minimalist design that expresses an at once both reassuring and innovative concept.