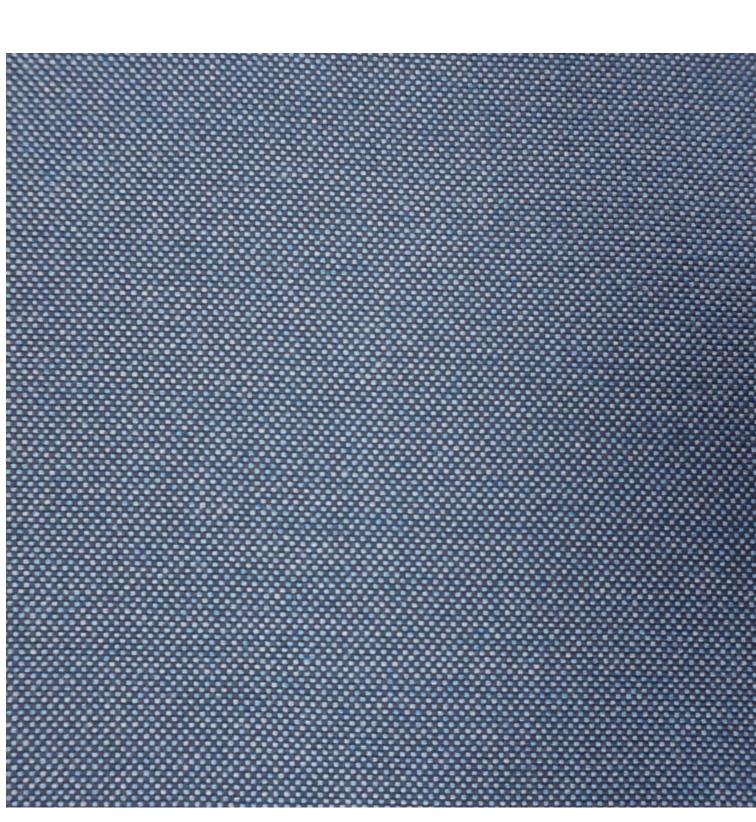

### ADDITIONAL INFORMATION

| Stacking       | Yes                                                                                             |
|----------------|-------------------------------------------------------------------------------------------------|
| Leadtime       | Stock                                                                                           |
| Material       | <u>Metal</u>                                                                                    |
| Arms           | No                                                                                              |
| Linking        | No                                                                                              |
| Price          | Less than 200                                                                                   |
| Zaneti Colours | <u>Anthracite, Azure Blue, Chilli Orange, Matte Honey, Matte Red, Matte White, Reseda Green</u> |

Reseda Green

Terracotta

Matte White

<u>Textiles</u>

Taupe

Storm Grey

Mist Grey

Coral Red