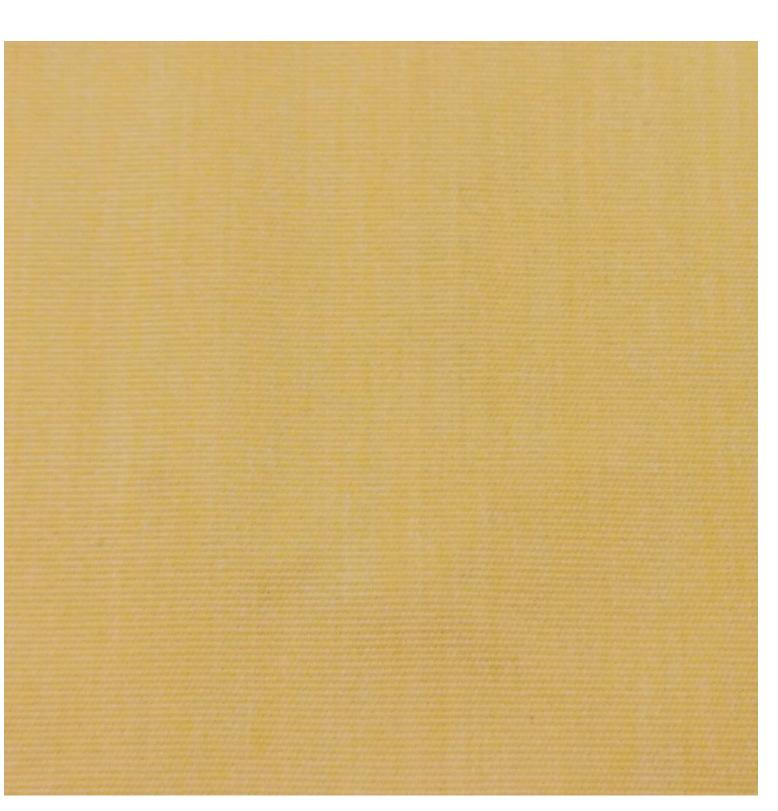

## Powder Coats

Anthracite

Azure Blue

Chilli Orange

Urban Grey

lvy Green

Matte Honey

Matte Red

Reseda Green

Terracotta

Matte White

<u>Textiles</u>

Taupe

Storm Grey

Mist Grey

Coral Red