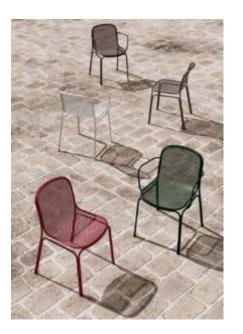

#### SPROUT S4216-DW

The Sprout chair in a textured finish provides a great seating option for your patio or bar area.

These chairs have some great features such as:

- Commercial quality Construction.All aluminium powder coated frames will never rust.

The lightweight frame has clean, minimalist design that expresses an at once both reassuring and innovative concept.

### The Sprout's uncluttered lines offer a sleek, understated and robust expression.

Finished in powder coated aluminium, it has greater durability and resilience and a versatile quality suitable for both indoor and outdoor applications and feels right at home in gardens and balconies.

• Commercial quality Construction.

• All aluminium powder coated frames will never rust.

The lightweight frame has clean, minimalist design that expresses an at once both reassuring and innovative concept.