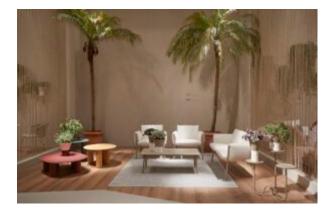

### The Sprout's uncluttered lines offer a sleek, understated and robust expression.

Finished in powder coated aluminium, it has greater durability and resilience and a versatile quality suitable for both indoor and outdoor applications and feels right at home in gardens and balconies.

## Zaneti

The latest on offer from Australian design studio, Zaneti. The brand specialised in designing chairs, tables, bases and bespoke pieces. They are specifically known for their work with aluminium outdoor furniture. Zaneti chairs and bases inject style and personality into any room. Made from an assortment of materials including quality wood, steel and aluminium they're the perfect pieces to freshen up an interior.