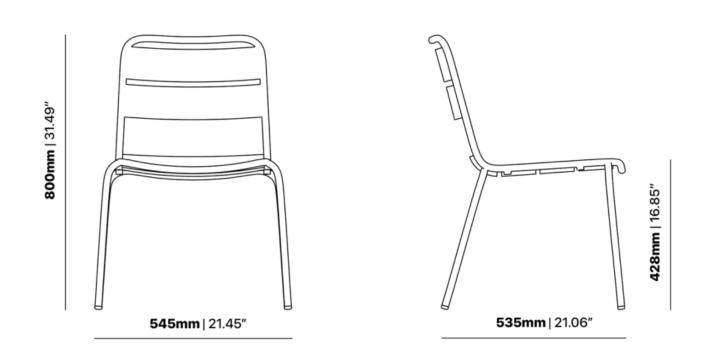

#### SPROUT S4216-DW

The Sprout chair in a textured finish provides a great seating option for your patio or bar area.

These chairs have some great features such as:

- Commercial quality Construction.All aluminium powder coated frames will never rust.

The lightweight frame has clean, minimalist design that expresses an at once both reassuring and innovative concept.

### The Sprout's uncluttered lines offer a sleek, understated and robust expression.

Finished in powder coated aluminium, it has greater durability and resilience and a versatile quality suitable for both indoor and outdoor applications and feels right at home in gardens and balconies.

### ADDITIONAL INFORMATION

| Stacking       | Yes                                                                                             |
|----------------|-------------------------------------------------------------------------------------------------|
| Leadtime       | Stock                                                                                           |
| Material       | <u>Metal</u>                                                                                    |
| Arms           | No                                                                                              |
| Linking        | No                                                                                              |
| Price          | Less than 200                                                                                   |
| Zaneti Colours | <u>Anthracite, Azure Blue, Chilli Orange, Matte Honey, Matte Red, Matte White, Reseda Green</u> |