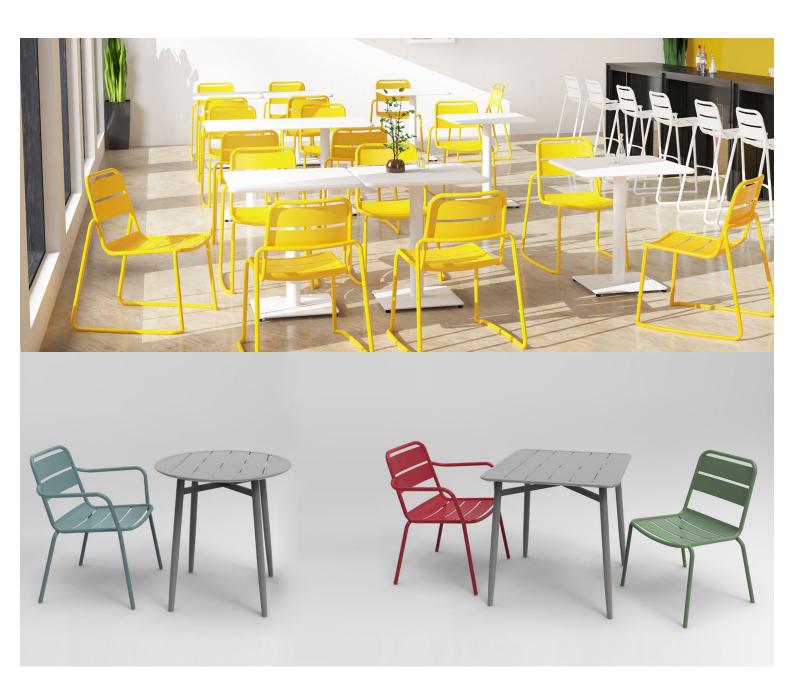

### ADDITIONAL INFORMATION

| Stacking       | Yes                                                                                             |
|----------------|-------------------------------------------------------------------------------------------------|
| Leadtime       | Stock                                                                                           |
| Material       | <u>Metal</u>                                                                                    |
| Arms           | No                                                                                              |
| Linking        | No                                                                                              |
| Price          | Less than 200                                                                                   |
| Zaneti Colours | <u>Anthracite, Azure Blue, Chilli Orange, Matte Honey, Matte Red, Matte White, Reseda Green</u> |

## Powder Coats

Anthracite

Azure Blue

Chilli Orange

Urban Grey

lvy Green

Matte Honey

Matte Red

Reseda Green

Terracotta

Matte White

<u>Textiles</u>

Taupe

Storm Grey

Mist Grey

Coral Red

Santorini Blue

Pistachio Green

Olive

Lagoon

Nectar