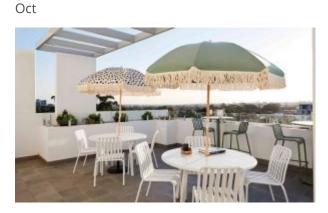

#### SPROUT S4216-DW

The Sprout chair in a textured finish provides a great seating option for your patio or bar area.

These chairs have some great features such as:

- Commercial quality Construction.All aluminium powder coated frames will never rust.

The lightweight frame has clean, minimalist design that expresses an at once both reassuring and innovative concept.

### The Sprout's uncluttered lines offer a sleek, understated and robust expression.

Finished in powder coated aluminium, it has greater durability and resilience and a versatile quality suitable for both indoor and outdoor applications and feels right at home in gardens and balconies.