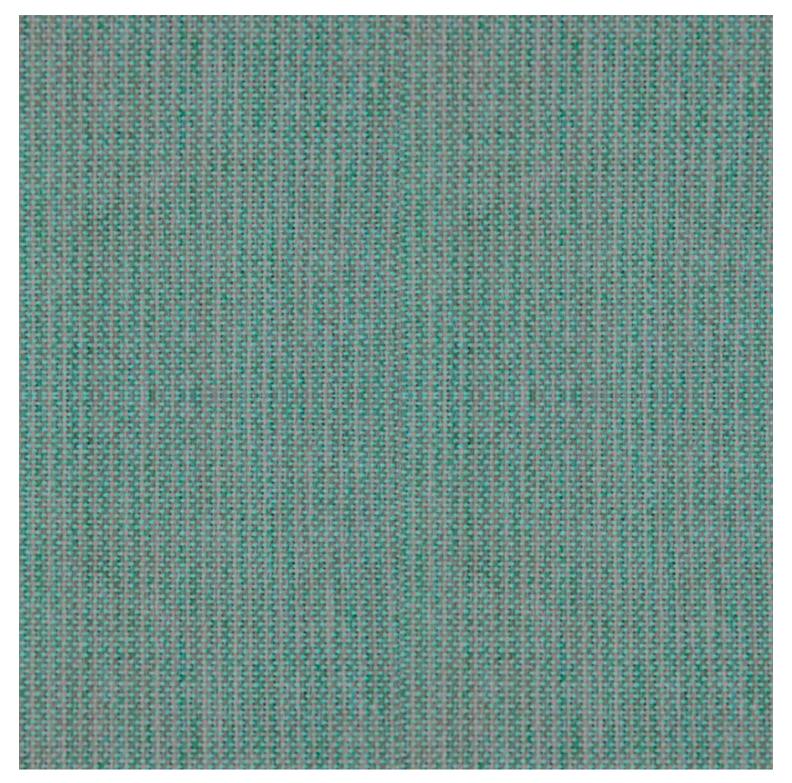

### ADDITIONAL INFORMATION

| Stacking       | Yes                                                                                             |
|----------------|-------------------------------------------------------------------------------------------------|
| Leadtime       | Stock                                                                                           |
| Material       | <u>Metal</u>                                                                                    |
| Arms           | No                                                                                              |
| Linking        | No                                                                                              |
| Price          | Less than 200                                                                                   |
| Zaneti Colours | <u>Anthracite, Azure Blue, Chilli Orange, Matte Honey, Matte Red, Matte White, Reseda Green</u> |

Santorini Blue

Pistachio Green

Olive

Lagoon

Nectar