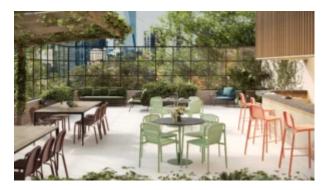

#### SPROUT S4216-DW

The Sprout chair in a textured finish provides a great seating option for your patio or bar area.

These chairs have some great features such as:

- Commercial quality Construction.All aluminium powder coated frames will never rust.

The lightweight frame has clean, minimalist design that expresses an at once both reassuring and innovative concept.

### The Sprout's uncluttered lines offer a sleek, understated and robust expression.

Finished in powder coated aluminium, it has greater durability and resilience and a versatile quality suitable for both indoor and outdoor applications and feels right at home in gardens and balconies.

Outdoor furniture can have a significant influence on the look of your venue. Just like [...]

10 Sep

The Sprout chair in a textured finish provides a great seating option for your patio or bar area.

These chairs have some great features such as:

• Commercial quality Construction.

• All aluminium powder coated frames will never rust.

The lightweight frame has clean, minimalist design that expresses an at once both reassuring and innovative concept.