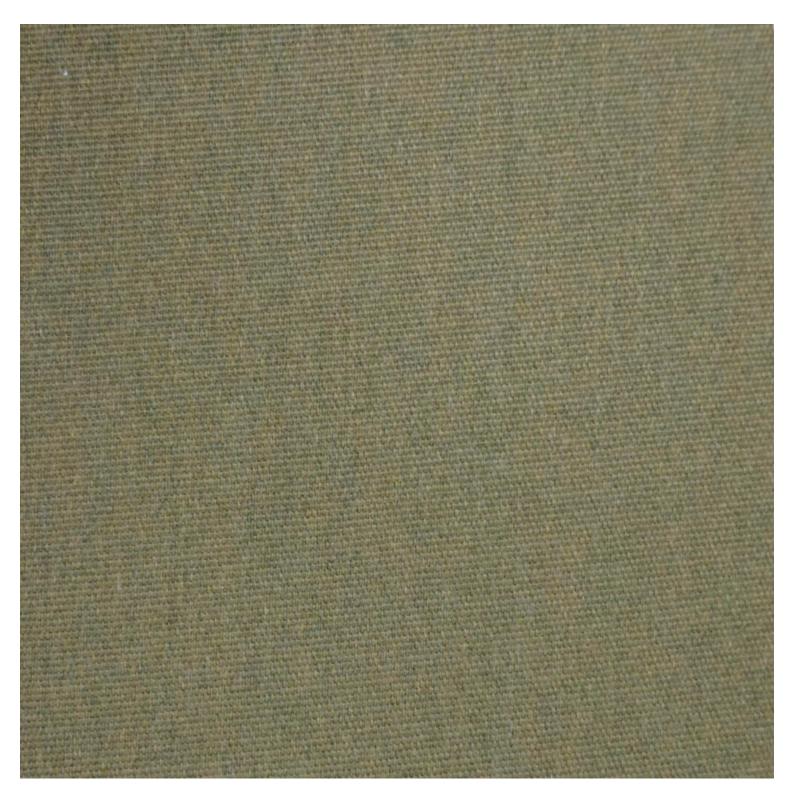

### VARIATIONS

Image
Stock Status
Stock Quantity
Zaneti Colours

Image
<

Reseda Green

### ADDITIONAL INFORMATION

| Stacking       | Yes                                                                                             |
|----------------|-------------------------------------------------------------------------------------------------|
| Leadtime       | Stock                                                                                           |
| Material       | <u>Metal</u>                                                                                    |
| Arms           | No                                                                                              |
| Linking        | No                                                                                              |
| Price          | Less than 200                                                                                   |
| Zaneti Colours | <u>Anthracite, Azure Blue, Chilli Orange, Matte Honey, Matte Red, Matte White, Reseda Green</u> |

Reseda Green

Terracotta

Matte White

<u>Textiles</u>

Taupe

Storm Grey

Mist Grey

Coral Red