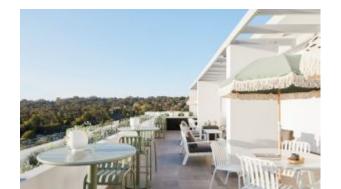

#### **SPROUT LOUNGE S4216-S1**

The Sprout chair in a textured finish provides a great seating option for your patio or bar area.

These chairs have some great features such as:

- Commercial quality Construction.All aluminium powder coated frames will never rust.

The lightweight frame has clean, minimalist design that expresses an at once both reassuring and innovative concept.

#### The Sprout's uncluttered lines offer a sleek, understated and robust expression.

Finished in powder coated aluminium, it has greater durability and resilience and a versatile quality suitable for both indoor and outdoor applications and feels right at home in gardens and balconies.