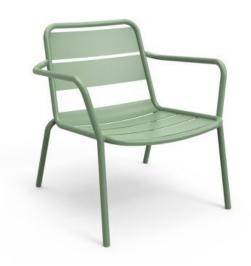

#### **SPROUT LOUNGE S4216-S1**

The Sprout chair in a textured finish provides a great seating option for your patio or bar area.

These chairs have some great features such as:

- Commercial quality Construction.All aluminium powder coated frames will never rust.

The lightweight frame has clean, minimalist design that expresses an at once both reassuring and innovative concept.

#### The Sprout's uncluttered lines offer a sleek, understated and robust expression.

Finished in powder coated aluminium, it has greater durability and resilience and a versatile quality suitable for both indoor and outdoor applications and feels right at home in gardens and balconies.

Material Aluminium

**Details** Lounge chair