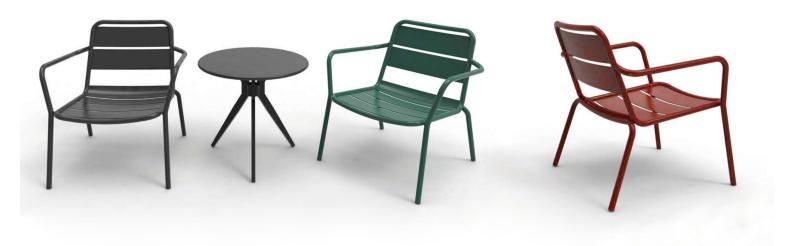

### **VARIATIONS**

| Image | Stock Status | Stock Quantity | Zaneti Colours |
|-------|--------------|----------------|----------------|
|       |              |                | Anthracite     |
|       |              |                | Azure Blue     |
|       |              |                | Chilli Orange  |
|       |              |                | Matte Honey    |

| Image | Stock Status | Stock Quantity | Zaneti Colours |
|-------|--------------|----------------|----------------|
|       |              |                | Matte Red      |
|       |              |                | Matte White    |
|       |              |                | Reseda Green   |
|       |              |                |                |

#### **ADDITIONAL INFORMATION**

Stacking <u>Yes</u> Leadtime **Stock** Material **Metal** Arms <u>Yes</u> Linking <u>No</u>

Price <u>200 - 500</u>

Anthracite, Azure Blue, Chilli Orange, Matte Honey, Matte Red, Matte White, Reseda Green **Zaneti Colours** 