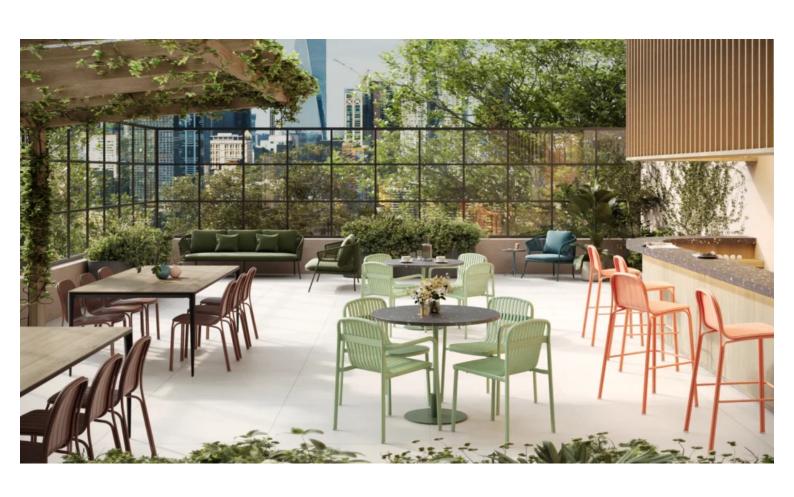

#### **SPROUT LOUNGE S4216-S1**

The Sprout chair in a textured finish provides a great seating option for your patio or bar area.

These chairs have some great features such as:

- Commercial quality Construction.All aluminium powder coated frames will never rust.

The lightweight frame has clean, minimalist design that expresses an at once both reassuring and innovative concept.

#### The Sprout's uncluttered lines offer a sleek, understated and robust expression.

Finished in powder coated aluminium, it has greater durability and resilience and a versatile quality suitable for both indoor and outdoor applications and feels right at home in gardens and balconies.

## The Sprout's uncluttered lines offer a sleek, understated and robust expression.

Finished in powder coated aluminium, it has greater durability and resilience and a versatile quality suitable for both indoor and outdoor applications and feels right at home in gardens and balconies.

## Zaneti

The latest on offer from Australian design studio, Zaneti. The brand specialised in designing chairs, tables, bases and bespoke pieces. They are specifically known for their work with aluminium outdoor furniture. Zaneti chairs and bases inject style and personality into any room. Made from an assortment of materials including quality wood, steel and aluminium they're the perfect pieces to freshen up an interior.