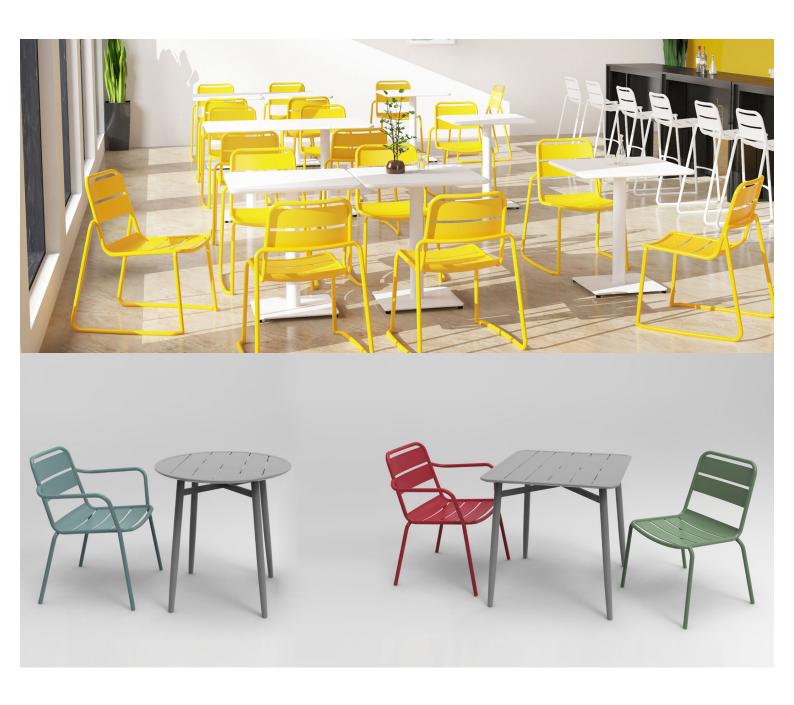

## Zaneti

The latest on offer from Australian design studio, Zaneti. The brand specialised in designing chairs, tables, bases and bespoke pieces. They are specifically known for their work with aluminium outdoor furniture. Zaneti chairs and bases inject style and personality into any room. Made from an assortment of materials including quality wood, steel and aluminium they're the perfect pieces to freshen up an interior.