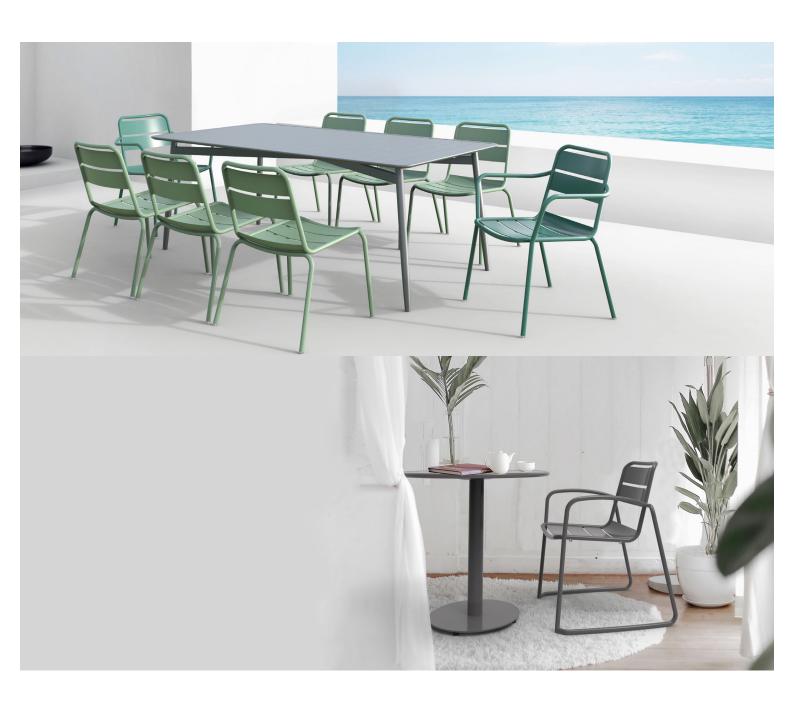

## Zaneti

The latest on offer from Australian design studio, Zaneti. The brand specialised in designing chairs, tables, bases and bespoke pieces. They are specifically known for their work with aluminium outdoor furniture. Zaneti chairs and bases inject style and personality into any room. Made from an assortment of materials including quality wood, steel and aluminium they're the perfect pieces to freshen up an interior.