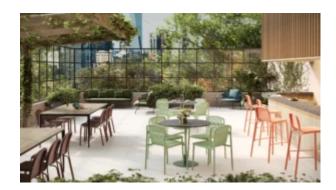

#### **SPROUT LOUNGE S4216-S1**

The Sprout chair in a textured finish provides a great seating option for your patio or bar area.

These chairs have some great features such as:

- Commercial quality Construction.All aluminium powder coated frames will never rust.

The lightweight frame has clean, minimalist design that expresses an at once both reassuring and innovative concept.

#### The Sprout's uncluttered lines offer a sleek, understated and robust expression.

Finished in powder coated aluminium, it has greater durability and resilience and a versatile quality suitable for both indoor and outdoor applications and feels right at home in gardens and balconies.

## The Sprout's uncluttered lines offer a sleek, understated and robust expression.

Finished in powder coated aluminium, it has greater durability and resilience and a versatile quality suitable for both indoor and outdoor applications and feels right at home in gardens and balconies.