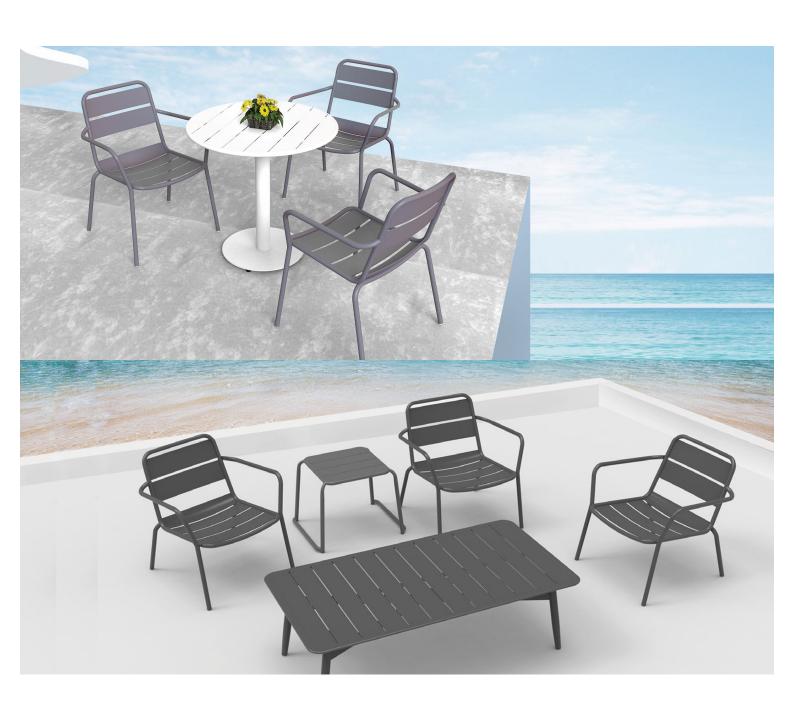

#### **SPROUT LOUNGE S4216-S1**

The Sprout chair in a textured finish provides a great seating option for your patio or bar area.

These chairs have some great features such as:

- Commercial quality Construction.All aluminium powder coated frames will never rust.

The lightweight frame has clean, minimalist design that expresses an at once both reassuring and innovative concept.

#### The Sprout's uncluttered lines offer a sleek, understated and robust expression.

Finished in powder coated aluminium, it has greater durability and resilience and a versatile quality suitable for both indoor and outdoor applications and feels right at home in gardens and balconies.

These chairs have some great features such as:

- Commercial quality Construction.
- All aluminium powder coated frames will never rust.

The lightweight frame has clean, minimalist design that expresses an at once both reassuring and innovative concept.

## The Sprout's uncluttered lines offer a sleek, understated and robust expression.

Finished in powder coated aluminium, it has greater durability and resilience and a versatile quality suitable for both indoor and outdoor applications and feels right at home in gardens and balconies.