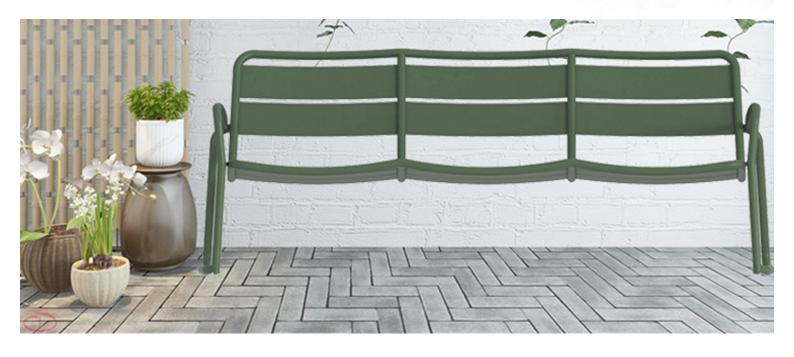

#### **SPROUT LOUNGE S4216-S1**

The Sprout chair in a textured finish provides a great seating option for your patio or bar area.

These chairs have some great features such as:

- Commercial quality Construction.All aluminium powder coated frames will never rust.

The lightweight frame has clean, minimalist design that expresses an at once both reassuring and innovative concept.

#### The Sprout's uncluttered lines offer a sleek, understated and robust expression.

Finished in powder coated aluminium, it has greater durability and resilience and a versatile quality suitable for both indoor and outdoor applications and feels right at home in gardens and balconies.