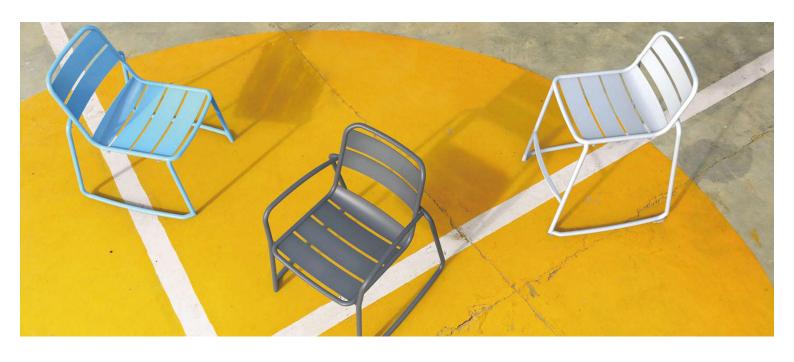

#### **SPROUT LOUNGE S4216-S1**

The Sprout chair in a textured finish provides a great seating option for your patio or bar area.

These chairs have some great features such as:

- Commercial quality Construction.All aluminium powder coated frames will never rust.

The lightweight frame has clean, minimalist design that expresses an at once both reassuring and innovative concept.

#### The Sprout's uncluttered lines offer a sleek, understated and robust expression.

Finished in powder coated aluminium, it has greater durability and resilience and a versatile quality suitable for both indoor and outdoor applications and feels right at home in gardens and balconies.

Material Aluminium

**Details** Lounge chair