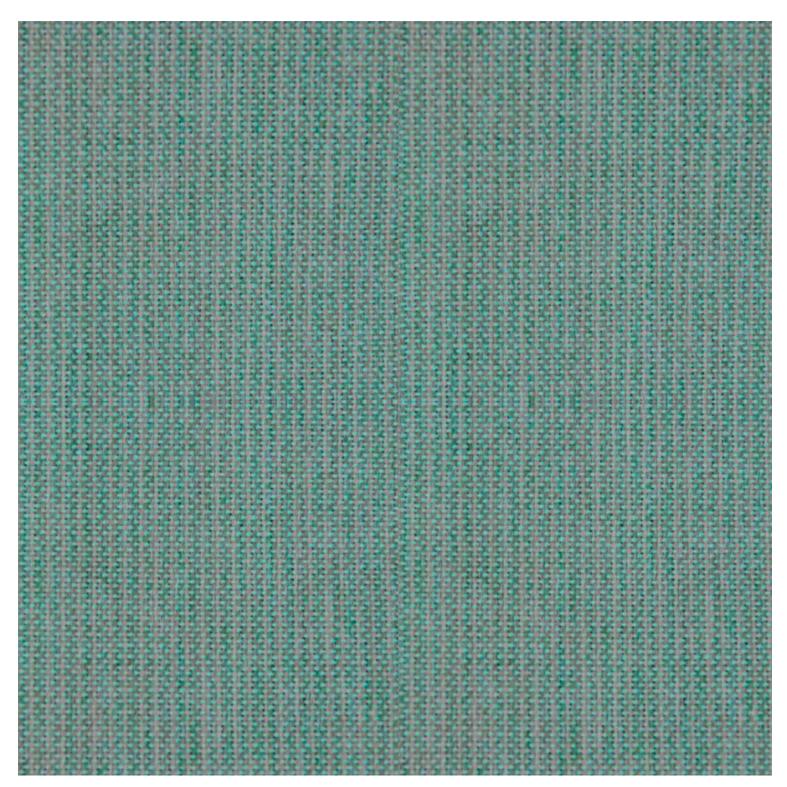

### **VARIATIONS**

| Image | Stock Status | Stock Quantity | Zaneti Colours |
|-------|--------------|----------------|----------------|
|       |              |                | Anthracite     |
|       |              |                | Azure Blue     |
|       |              |                | Chilli Orange  |
|       |              |                | Matte Honey    |

#### **ADDITIONAL INFORMATION**

Stacking <u>Yes</u> Leadtime **Stock** Material **Metal** Arms <u>Yes</u> Linking <u>No</u>

Price <u>200 - 500</u>

Anthracite, Azure Blue, Chilli Orange, Matte Honey, Matte Red, Matte White, Reseda Green **Zaneti Colours** 

## <u>Textiles</u>

Taupe

Storm Grey

Mist Grey

Coral Red

Santorini Blue

Pistachio Green

Olive