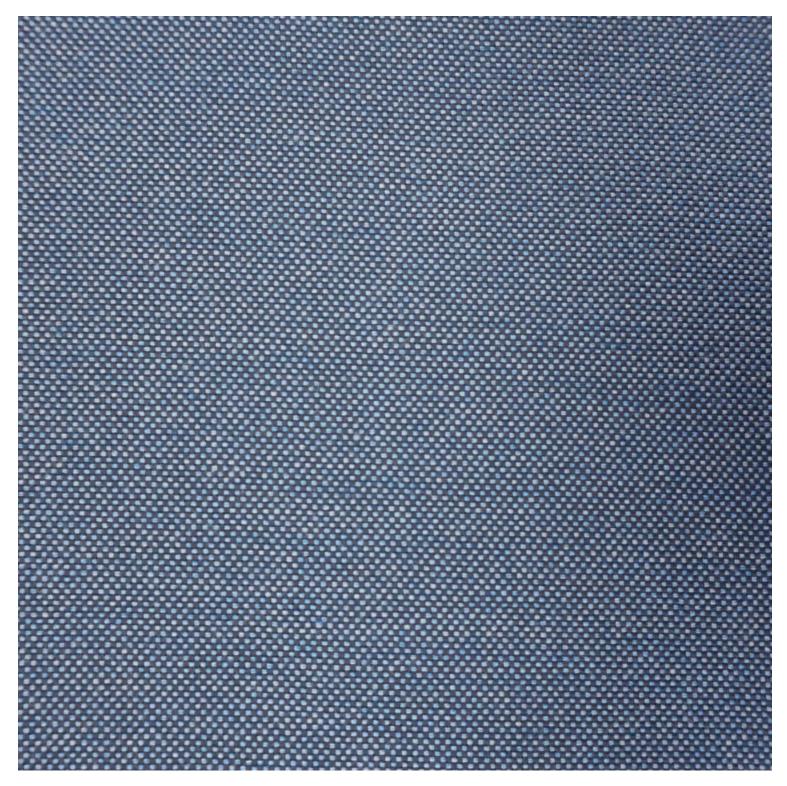

### **VARIATIONS**

| Image | Stock Status | Stock Quantity | Zaneti Colours |
|-------|--------------|----------------|----------------|
|       |              |                | Anthracite     |
|       |              |                | Azure Blue     |
|       |              |                | Chilli Orange  |
|       |              |                | Matte Honey    |

#### **ADDITIONAL INFORMATION**

Stacking <u>Yes</u> Leadtime **Stock** Material **Metal** Arms <u>Yes</u> Linking <u>No</u>

Price <u>200 - 500</u>

Anthracite, Azure Blue, Chilli Orange, Matte Honey, Matte Red, Matte White, Reseda Green **Zaneti Colours** 