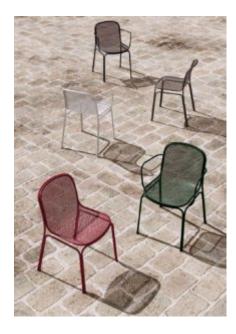

#### **SPROUT LOUNGE S4216-S1**

The Sprout chair in a textured finish provides a great seating option for your patio or bar area.

These chairs have some great features such as:

- Commercial quality Construction.All aluminium powder coated frames will never rust.

The lightweight frame has clean, minimalist design that expresses an at once both reassuring and innovative concept.

#### The Sprout's uncluttered lines offer a sleek, understated and robust expression.

Finished in powder coated aluminium, it has greater durability and resilience and a versatile quality suitable for both indoor and outdoor applications and feels right at home in gardens and balconies.

These chairs have some great features such as:

- Commercial quality Construction.
- All aluminium powder coated frames will never rust.

The lightweight frame has clean, minimalist design that expresses an at once both reassuring and innovative concept.

## The Sprout's uncluttered lines offer a sleek, understated and robust expression.

Finished in powder coated aluminium, it has greater durability and resilience and a versatile quality suitable for both indoor and outdoor applications and feels right at home in gardens and balconies.