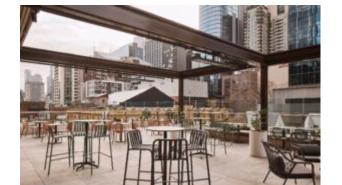

#### **SPROUT LOUNGE S4216-S1**

The Sprout chair in a textured finish provides a great seating option for your patio or bar area.

These chairs have some great features such as:

- Commercial quality Construction.All aluminium powder coated frames will never rust.

The lightweight frame has clean, minimalist design that expresses an at once both reassuring and innovative concept.

#### The Sprout's uncluttered lines offer a sleek, understated and robust expression.

Finished in powder coated aluminium, it has greater durability and resilience and a versatile quality suitable for both indoor and outdoor applications and feels right at home in gardens and balconies.