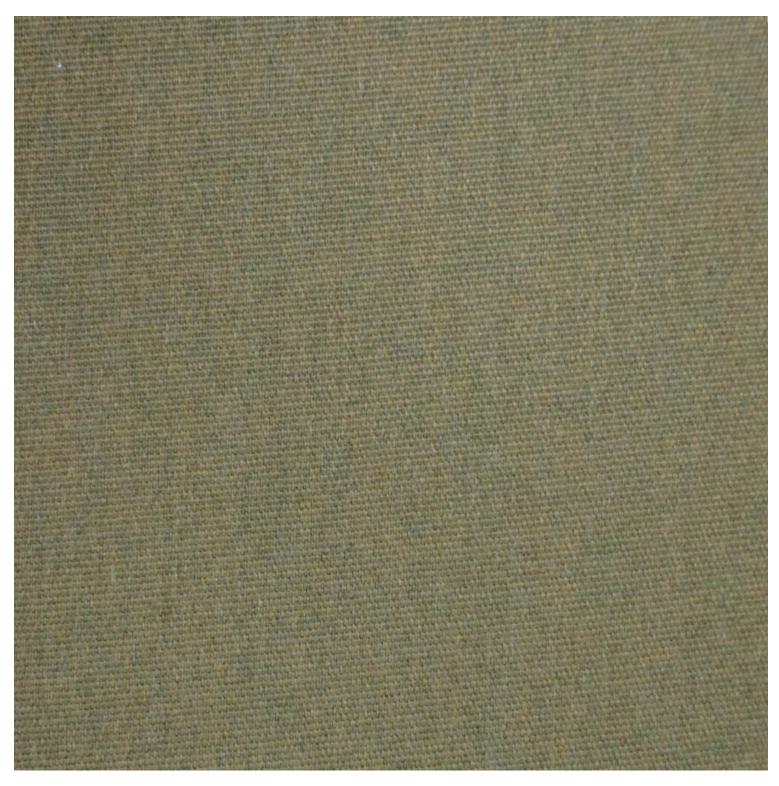

### **VARIATIONS**

| Image | Stock Status | Stock Quantity | Zaneti Colours |
|-------|--------------|----------------|----------------|
|       |              |                | Anthracite     |
|       |              |                | Azure Blue     |
|       |              |                | Chilli Orange  |
|       |              |                | Matte Honey    |

#### **ADDITIONAL INFORMATION**

Stacking <u>Yes</u> Leadtime **Stock** Material **Metal** Arms <u>Yes</u> Linking <u>No</u>

Price <u>200 - 500</u>

Anthracite, Azure Blue, Chilli Orange, Matte Honey, Matte Red, Matte White, Reseda Green **Zaneti Colours** 

## **Zaneti Finishes**

**Powder Coats** 

Anthracite

Azure Blue

Chilli Orange

Urban Grey

Ivy Green

Matte Honey

Matte Red

Reseda Green

Terracotta

Matte White