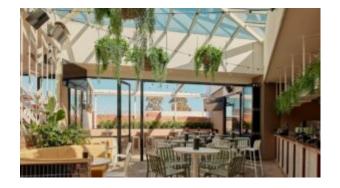

#### **SPROUT LOUNGE S4216-S1**

The Sprout chair in a textured finish provides a great seating option for your patio or bar area.

These chairs have some great features such as:

- Commercial quality Construction.All aluminium powder coated frames will never rust.

The lightweight frame has clean, minimalist design that expresses an at once both reassuring and innovative concept.

#### The Sprout's uncluttered lines offer a sleek, understated and robust expression.

Finished in powder coated aluminium, it has greater durability and resilience and a versatile quality suitable for both indoor and outdoor applications and feels right at home in gardens and balconies.