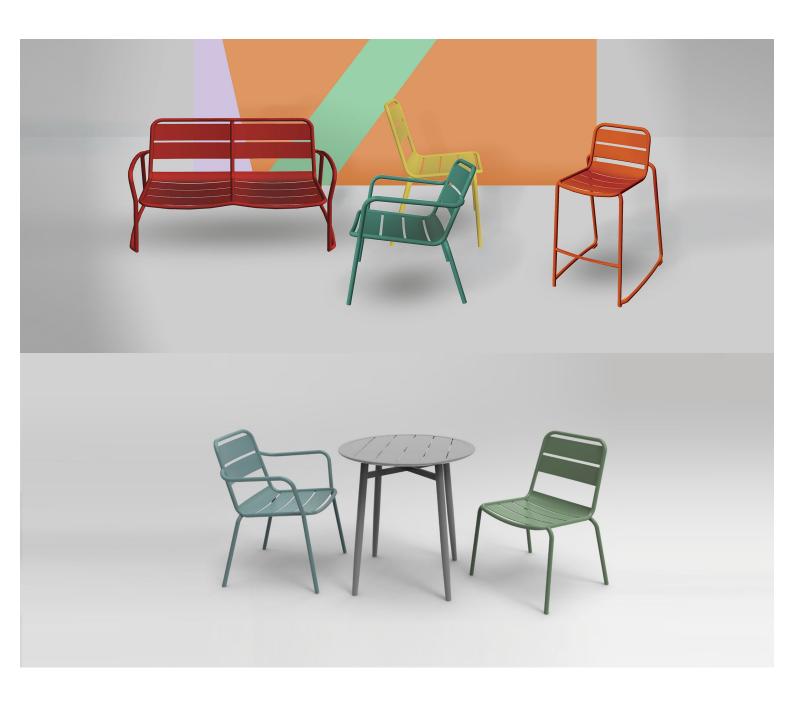

#### **ADDITIONAL INFORMATION**

Stacking <u>Yes</u> Leadtime **Stock** Material **Metal** Arms <u>Yes</u> Linking <u>No</u>

Price <u>200 - 500</u>

Anthracite, Azure Blue, Chilli Orange, Matte Honey, Matte Red, Matte White, Reseda Green **Zaneti Colours** 

## **Zaneti Finishes**

**Powder Coats** 

Anthracite

Azure Blue

Chilli Orange

Urban Grey

Ivy Green

Matte Honey

Matte Red

Reseda Green

Terracotta

Matte White