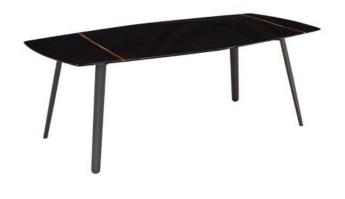

#### SQUID M

Squid M comes from the need to create a versatile table according to the top, adaptable to different environments, that can feature tops made of precious materials such as marble. The result is a flexible and customizable product. The fulcrum of the project is the die-cast aluminium leg, whose original section resembles the shape of a cuttlefish bone.

Squid M comes from the need to create a versatile table according to the top, adaptable to different environments, that can feature tops made of precious materials such as marble. The result is a flexible and customizable product. The fulcrum of the project is the die-cast aluminium leg, whose original section resembles the shape of a cuttlefish bone.