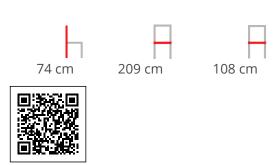

#### SQUID M

Squid M comes from the need to create a versatile table according to the top, adaptable to different environments, that can feature tops made of precious materials such as marble. The result is a flexible and customizable product. The fulcrum of the project is the die-cast aluminium leg, whose original section resembles the shape of a cuttlefish bone.



### **Dimensions**













#### ADDITIONAL INFORMATION

Colour Black, Natural, Walnut, White, Other

Leadtime <u>14 weeks +</u>

Linking No Stacking No

 Price
 200 - 500

 Material
 Upholstered

## **Brand Content**





## **S•CAB News 2023**



## Outdoor



**SCAB Design - Outdoor 2023** 



**Other Assets** 

# Finishes page



**S•CAB Finishes** 

**About the brand** 





S•CAB STUDIO is a place for open dialogue and exchange between the company and architects or interior decorators to communicate their world, their energy and passion. Both for indoor and outdoor environments.

A dedicated, special area to broaden the knowledge of a brand that has been synonymous with quality, innovation, and research for over 60 years, in addition to style and comfort.

Thus begins, today, a new journey that will