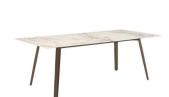

#### SQUID M

Squid M comes from the need to create a versatile table according to the top, adaptable to different environments, that can feature tops made of precious materials such as marble. The result is a flexible and customizable product. The fulcrum of the project is the die-cast aluminium leg, whose original section resembles the shape of a cuttlefish bone.

Squid M comes from the need to create a versatile table according to the top, adaptable to different environments, that can feature tops made of precious materials such as marble. The result is a flexible and customizable product. The fulcrum of the project is the die-cast aluminium leg, whose original section resembles the shape of a cuttlefish bone.