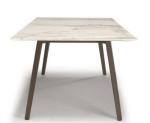

#### SQUID M

Squid M comes from the need to create a versatile table according to the top, adaptable to different environments, that can feature tops made of precious materials such as marble. The result is a flexible and customizable product. The fulcrum of the project is the die-cast aluminium leg, whose original section resembles the shape of a cuttlefish bone.

Squid M comes from the need to create a versatile table according to the top, adaptable to different environments, that can feature tops made of precious materials such as marble. The result is a flexible and customizable product. The fulcrum of the project is the die-cast aluminium leg, whose original section resembles the shape of a cuttlefish bone.