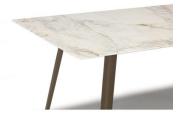

#### SQUID M

Squid M comes from the need to create a versatile table according to the top, adaptable to different environments, that can feature tops made of precious materials such as marble. The result is a flexible and customizable product. The fulcrum of the project is the die-cast aluminium leg, whose original section resembles the shape of a cuttlefish bone.

Squid M comes from the need to create a versatile table according to the top, adaptable to different environments, that can feature tops made of precious materials such as marble. The result is a flexible and customizable product. The fulcrum of the project is the die-cast aluminium leg, whose original section resembles the shape of a cuttlefish bone.