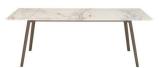

#### SQUID M

Squid M comes from the need to create a versatile table according to the top, adaptable to different environments, that can feature tops made of precious materials such as marble. The result is a flexible and customizable product. The fulcrum of the project is the die-cast aluminium leg, whose original section resembles the shape of a cuttlefish bone.

Squid M comes from the need to create a versatile table according to the top, adaptable to different environments, that can feature tops made of precious materials such as marble. The result is a flexible and customizable product. The fulcrum of the project is the die-cast aluminium leg, whose original section resembles the shape of a cuttlefish bone.