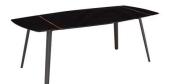

#### SQUID M

Squid M comes from the need to create a versatile table according to the top, adaptable to different environments, that can feature tops made of precious materials such as marble. The result is a flexible and customizable product. The fulcrum of the project is the die-cast aluminium leg, whose original section resembles the shape of a cuttlefish bone.

Squid M comes from the need to create a versatile table according to the top, adaptable to different environments, that can feature tops made of precious materials such as marble. The result is a flexible and customizable product. The fulcrum of the project is the die-cast aluminium leg, whose original section resembles the shape of a cuttlefish bone.