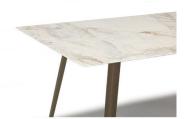

#### SQUID M

Squid M comes from the need to create a versatile table according to the top, adaptable to different environments, that can feature tops made of precious materials such as marble. The result is a flexible and customizable product. The fulcrum of the project is the die-cast aluminium leg, whose original section resembles the shape of a cuttlefish bone.

Squid M comes from the need to create a versatile table according to the top, adaptable to different environments, that can feature tops made of precious materials such as marble. The result is a flexible and customizable product. The fulcrum of the project is the die-cast aluminium leg, whose original section resembles the shape of a cuttlefish bone.