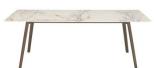

#### SQUID M

Squid M comes from the need to create a versatile table according to the top, adaptable to different environments, that can feature tops made of precious materials such as marble. The result is a flexible and customizable product. The fulcrum of the project is the die-cast aluminium leg, whose original section resembles the shape of a cuttlefish bone.

Squid M comes from the need to create a versatile table according to the top, adaptable to different environments, that can feature tops made of precious materials such as marble. The result is a flexible and customizable product. The fulcrum of the project is the die-cast aluminium leg, whose original section resembles the shape of a cuttlefish bone.