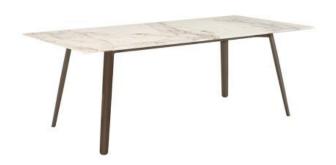

#### SQUID M

Squid M comes from the need to create a versatile table according to the top, adaptable to different environments, that can feature tops made of precious materials such as marble. The result is a flexible and customizable product. The fulcrum of the project is the die-cast aluminium leg, whose original section resembles the shape of a cuttlefish bone.

Squid M comes from the need to create a versatile table according to the top, adaptable to different environments, that can feature tops made of precious materials such as marble. The result is a flexible and customizable product. The fulcrum of the project is the die-cast aluminium leg, whose original section resembles the shape of a cuttlefish bone.