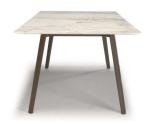

#### SQUID M

Squid M comes from the need to create a versatile table according to the top, adaptable to different environments, that can feature tops made of precious materials such as marble. The result is a flexible and customizable product. The fulcrum of the project is the die-cast aluminium leg, whose original section resembles the shape of a cuttlefish bone.

Squid M comes from the need to create a versatile table according to the top, adaptable to different environments, that can feature tops made of precious materials such as marble. The result is a flexible and customizable product. The fulcrum of the project is the die-cast aluminium leg, whose original section resembles the shape of a cuttlefish bone.