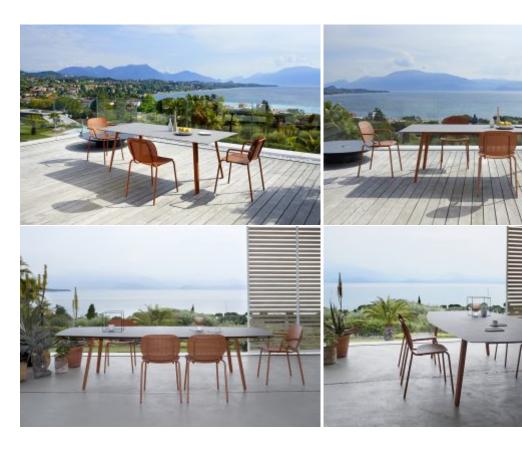

#### **SQUID TABLE**

Squid comes from the need to create a versatile table according to the top, adaptable to different environments, and available in various shapes and sizes. A table that can feature HPL and marble tops alike, available in the rectangular or hexagonal version. The fulcrum of the project is the die-cast aluminum leg, whose original section resembles the shape of a cuttlefish bone.

Squid comes from the need to create a versatile table according to the top, adaptable to different environments, and available in various shapes and sizes. A table that can feature HPL and marble tops alike, available in the rectangular or hexagonal version. The fulcrum of the project is the die-cast aluminum leg, whose original section resembles the shape of a cuttlefish bone.