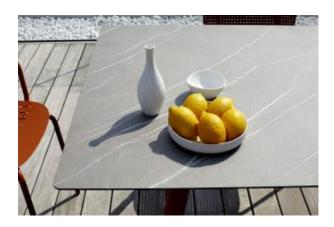

#### **SQUID TABLE**

Squid comes from the need to create a versatile table according to the top, adaptable to different environments, and available in various shapes and sizes. A table that can feature HPL and marble tops alike, available in the rectangular or hexagonal version. The fulcrum of the project is the die-cast aluminum leg, whose original section resembles the shape of a cuttlefish bone.

Squid comes from the need to create a versatile table according to the top, adaptable to different environments, and available in various shapes and sizes. A table that can feature HPL and marble tops alike, available in the rectangular or hexagonal version. The fulcrum of the project is the die-cast aluminum leg, whose original section resembles the shape of a cuttlefish bone.