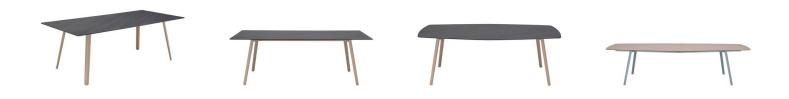

#### **SQUID TABLE**

Squid comes from the need to create a versatile table according to the top, adaptable to different environments, and available in various shapes and sizes. A table that can feature HPL and marble tops alike, available in the rectangular or hexagonal version. The fulcrum of the project is the die-cast aluminum leg, whose original section resembles the shape of a cuttlefish bone.

Squid comes from the need to create a versatile table according to the top, adaptable to different environments, and available in various shapes and sizes. A table that can feature HPL and marble tops alike, available in the rectangular or hexagonal version. The fulcrum of the project is the die-cast aluminum leg, whose original section resembles the shape of a cuttlefish bone.