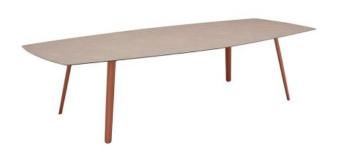

#### **SQUID TABLE**

Squid comes from the need to create a versatile table according to the top, adaptable to different environments, and available in various shapes and sizes. A table that can feature HPL and marble tops alike, available in the rectangular or hexagonal version. The fulcrum of the project is the die-cast aluminum leg, whose original section resembles the shape of a cuttlefish bone.

Squid comes from the need to create a versatile table according to the top, adaptable to different environments, and available in various shapes and sizes. A table that can feature HPL and marble tops alike, available in the rectangular or hexagonal version. The fulcrum of the project is the die-cast aluminum leg, whose original section resembles the shape of a cuttlefish bone.