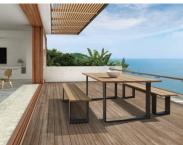

## **STAMA TABLE**

The Stama outdoor table with stylish lines creates a dining atmosphere perfect for any living area. Manufactured with solid wood slats on a die-cast aluminum frame, powder coated charcoal with exquisite craftsmanship.

## ADDITIONAL INFORMATION

Stacking No.

Leadtime <u>2 – 4 weeks</u>

The Stama outdoor table with stylish lines creates a dining atmosphere perfect for any living area. Manufactured with solid wood slats on a die-cast aluminum frame, powder coated charcoal with exquisite craftsmanship.