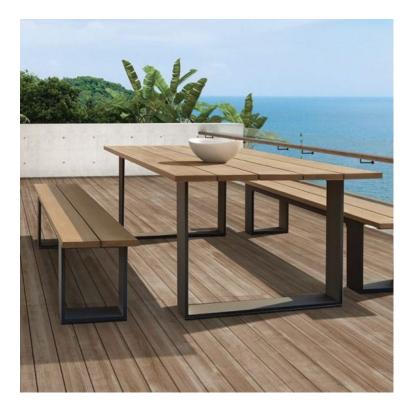

## **STAMA TABLE**

The Stama outdoor table with stylish lines creates a dining atmosphere perfect for any living area. Manufactured with solid wood slats on a die-cast aluminum frame, powder coated charcoal with exquisite craftsmanship.

## ADDITIONAL INFORMATION

Stacking No.

Leadtime <u>2 – 4 weeks</u>

The Stama outdoor table with stylish lines creates a dining atmosphere perfect for any living area. Manufactured with solid wood slats on a die-cast aluminum frame, powder coated charcoal with exquisite craftsmanship.