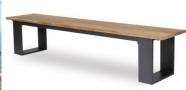

## **STAMA TABLE**

The Stama outdoor table with stylish lines creates a dining atmosphere perfect for any living area. Manufactured with solid wood slats on a die-cast aluminum frame, powder coated charcoal with exquisite craftsmanship.

## ADDITIONAL INFORMATION

Stacking No.

Leadtime <u>2 – 4 weeks</u>

The Stama outdoor table with stylish lines creates a dining atmosphere perfect for any living area. Manufactured with solid wood slats on a die-cast aluminum frame, powder coated charcoal with exquisite craftsmanship.