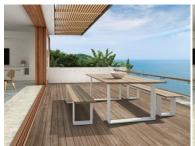

## **STAMA TABLE**

The Stama outdoor table with stylish lines creates a dining atmosphere perfect for any living area. Manufactured with solid wood slats on a die-cast aluminum frame, powder coated charcoal with exquisite craftsmanship.

## ADDITIONAL INFORMATION

Stacking No.

Leadtime <u>2 – 4 weeks</u>

The Stama outdoor table with stylish lines creates a dining atmosphere perfect for any living area. Manufactured with solid wood slats on a die-cast aluminum frame, powder coated charcoal with exquisite craftsmanship.