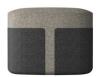

# Description

- ·fabric upholstered ·solid wood frame, ·high density foam.

### Description

·fabric upholstered

·solid wood frame,

·high density foam.