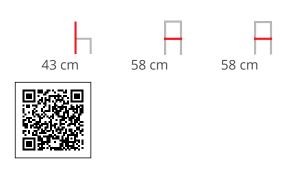

### STAMP - 2

# Description

- ·fabric upholstered ·solid wood frame, ·high density foam.



## **Dimensions**













#### ADDITIONAL INFORMATION

Leadtime <u>12 weeks +</u>

<u>No</u>

Material <u>Upholstered</u>

Stacking No.

**Price** <u>200 – 500</u>

### Description

·fabric upholstered

·solid wood frame,

·high density foam.

### **Dimensions**



**BRAND** 

## **HFC Design Lab**

At the heart of our offerings lies the fusion of luxury and accessibility through our 'HFC Design Lab.' This specialized line showcases a curated selection of meticulously crafted furniture pieces, embodying the quintessential Italian style while being accessible to a broader audience. Driven by a passion for design excellence, each item within our HFC Design Lab collection is a testament to our commitment to quality, durability, and aesthetic finesse. Whether you seek the opulence of our high-end Italian fu