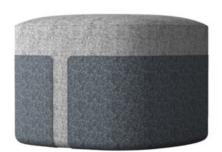

# Description

- ·fabric upholstered ·solid wood frame, ·high density foam.

### Description

·fabric upholstered

·solid wood frame,

·high density foam.