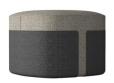

# Description

- ·fabric upholstered ·solid wood frame, ·high density foam.

### Description

·fabric upholstered

·solid wood frame,

·high density foam.