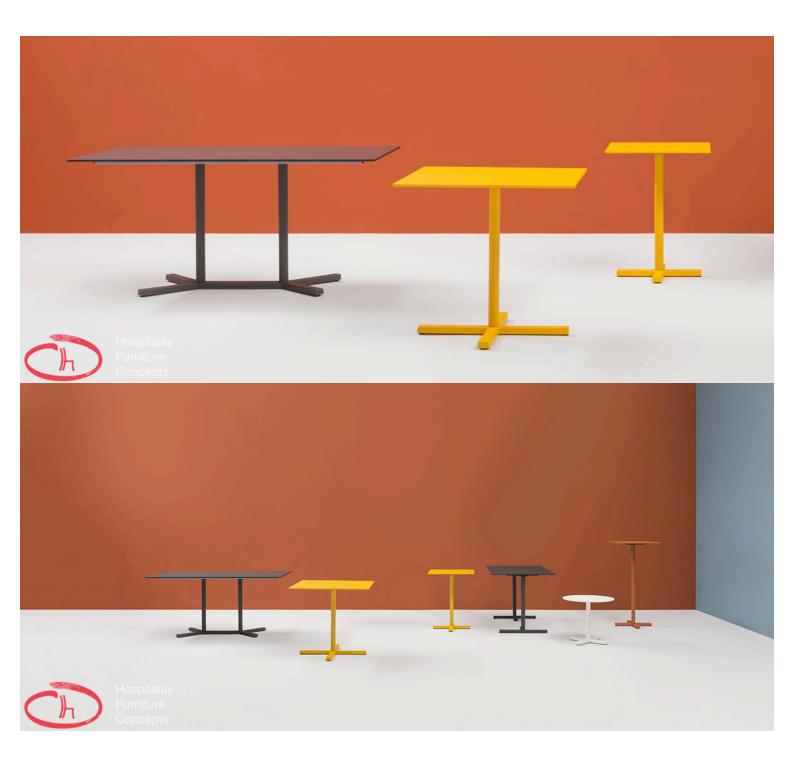

#### STYLUS 5400

Stylus table base stands out for its minimalistic look and organic outline, thanks to the slim central column and to the rounded corners of its flat square base. Very stable, it is suitable for both square and round table tops.

## **The Other Brother**

Hospitality

Stylus table base stands out for its minimalistic look and organic outline, thanks to the slim central column and to the rounded corners of its flat square base. Very stable, it is suitable for both square and round table tops.