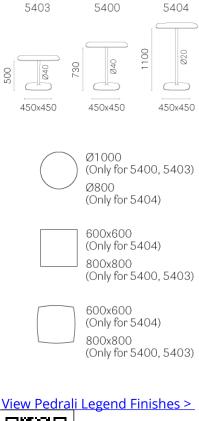

Ø1000 (Only for 5400, 5403) Ø800 (Only for 5404)

600x600 (Only for 5404) 800x800 (Only for 5400, 5403)

View Pedrali Legend Finishes >

BRAND

Pedrali