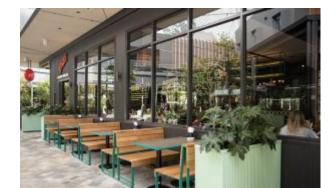

## **The Other Brother**

Hospitality

Stylus table base stands out for its minimalistic look and organic outline, thanks to the slim central column and to the rounded corners of its flat square base. Very stable, it is suitable for both square and round table tops.