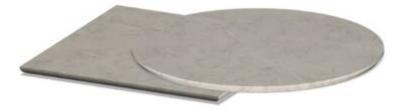

#### STYLUS 5400

Stylus table base stands out for its minimalistic look and organic outline, thanks to the slim central column and to the rounded corners of its flat square base. Very stable, it is suitable for both square and round table tops.

## **The Other Brother**

Hospitality

Stylus table base stands out for its minimalistic look and organic outline, thanks to the slim central column and to the rounded corners of its flat square base. Very stable, it is suitable for both square and round table tops.

Ø1000 (Only for 5400, 5403) Ø800 (Only for 5404)

600x600 (Only for 5404) 800x800 (Only for 5400, 5403)

View Pedrali Legend Finishes >

BRAND

Pedrali