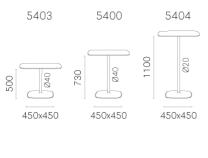

#### STYLUS 5400

Stylus table base stands out for its minimalistic look and organic outline, thanks to the slim central column and to the rounded corners of its flat square base. Very stable, it is suitable for both square and round table tops.

#### ADDITIONAL INFORMATION

| Stacking | <u>No</u>         |
|----------|-------------------|
| Leadtime | <u>12 weeks +</u> |
| Material | <u>Metal</u>      |
| Arms     | <u>No</u>         |
| Linking  | <u>No</u>         |
| Price    | <u> 200 – 500</u> |