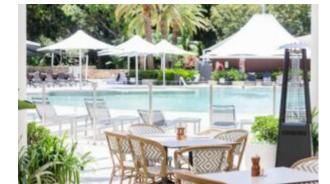

#### STYLUS 5400

Stylus table base stands out for its minimalistic look and organic outline, thanks to the slim central column and to the rounded corners of its flat square base. Very stable, it is suitable for both square and round table tops.

## **The Other Brother**

Hospitality

Stylus table base stands out for its minimalistic look and organic outline, thanks to the slim central column and to the rounded corners of its flat square base. Very stable, it is suitable for both square and round table tops.