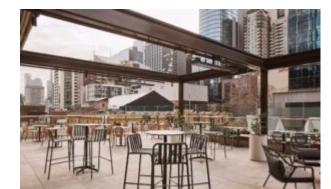

#### STYLUS 5400

Stylus table base stands out for its minimalistic look and organic outline, thanks to the slim central column and to the rounded corners of its flat square base. Very stable, it is suitable for both square and round table tops.