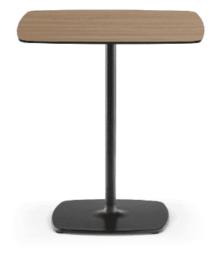

#### STYLUS 5400

Stylus table base stands out for its minimalistic look and organic outline, thanks to the slim central column and to the rounded corners of its flat square base. Very stable, it is suitable for both square and round table tops.

## **The Other Brother**

Hospitality

Stylus table base stands out for its minimalistic look and organic outline, thanks to the slim central column and to the rounded corners of its flat square base. Very stable, it is suitable for both square and round table tops.