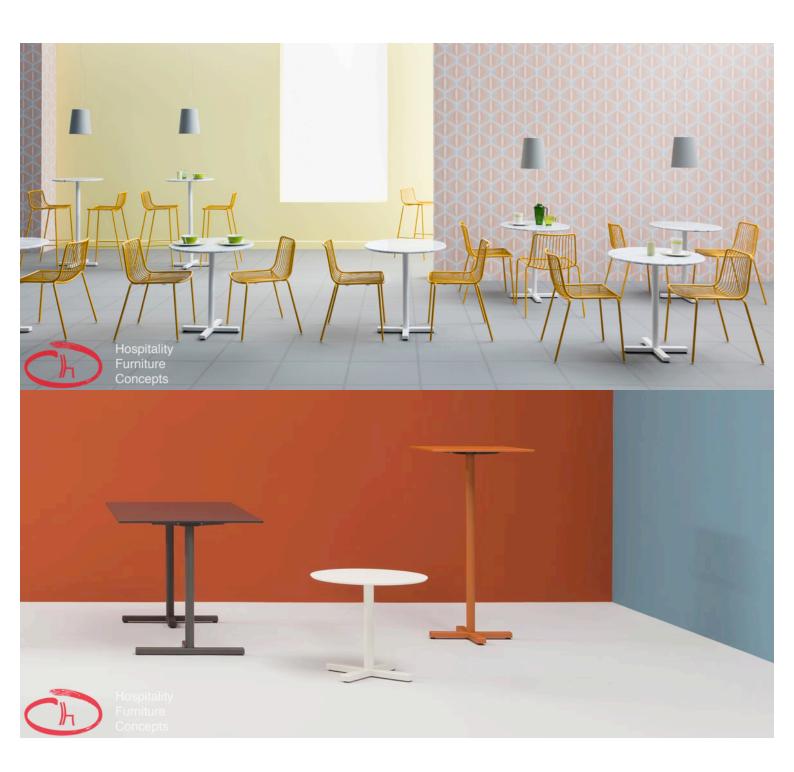

#### STYLUS 5400

Stylus table base stands out for its minimalistic look and organic outline, thanks to the slim central column and to the rounded corners of its flat square base. Very stable, it is suitable for both square and round table tops.

## **The Other Brother**

Hospitality

Stylus table base stands out for its minimalistic look and organic outline, thanks to the slim central column and to the rounded corners of its flat square base. Very stable, it is suitable for both square and round table tops.