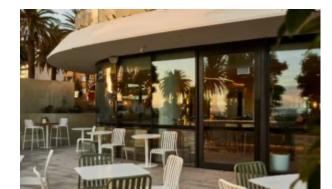

## **The Other Brother**

Hospitality

Stylus table base stands out for its minimalistic look and organic outline, thanks to the slim central column and to the rounded corners of its flat square base. Very stable, it is suitable for both square and round table tops.