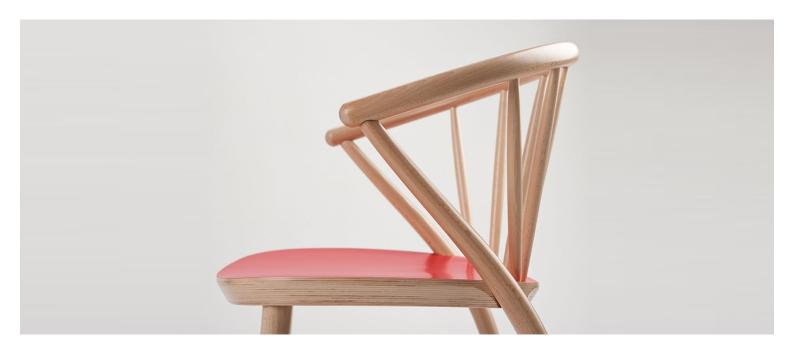

### **SUDOKU CHAIR B-9820**

An effective, modern armchair made with a unique beech wood bending technology. Particularly noteworthy is the backrest, whose shape is reminiscent of a spread fan, with an interesting combination of rear legs and armrests.

Despite the economical, light form, the Sudoku is characterized by high strength and stability.

Material: Beech Suitability: Internal Warranty: 2 years