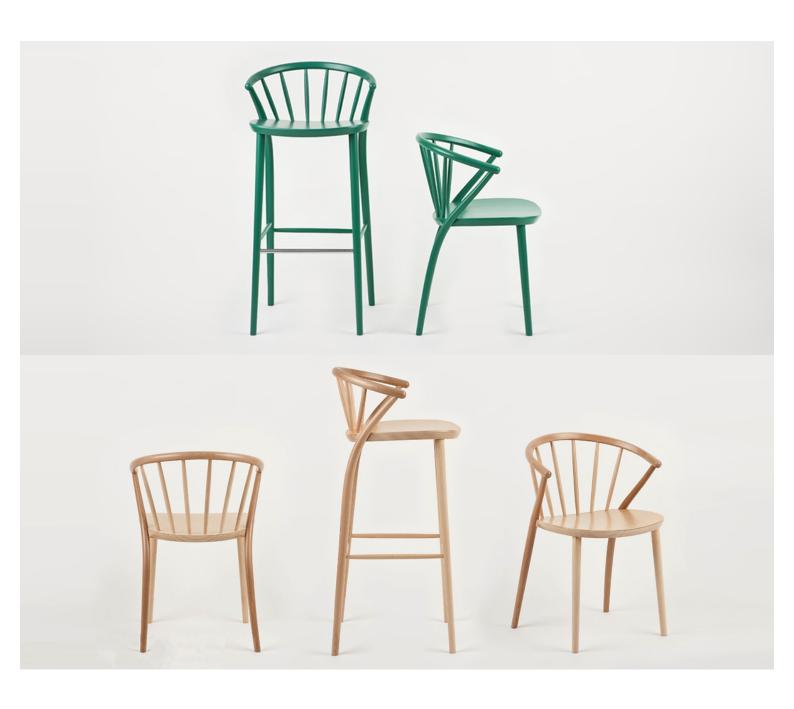

## **Paged**

Paged hospitality furniture is known for its diversity in design, and is recognised by its solid woods and natural veneers. Paged is a manufacturer of choice for the contract market, offering its high-end designs for a vast range of interior design projects. To view our complete range of Paged furniture, book your visit to out Abbotsford showroom today.

### **ELEVATE YOUR VENUE WITH PAGED FURNITURE**

Explore the range of Paged hospitality furniture, including chairs, armchairs, bar stools, tables and side tables, perfect for your hotel, restaurant or café. Offering both exquisite handmade bentwood furniture and modern, upholstered furniture and accessories, Paged is suited to traditional and modern venues alike. For assistance in selecting the right pieces for your purposes, get in touch with our team today. With interior designers on hand, we can help with the entire venue design process, through to quotation and installation, making the furniture selection process simple. To get a quote on Paged furniture, give us a call today, or request a quote online. Simply add your favourite Paged pieces to your individual Quote List, which you can send off to our sales team, who will advise you on pricing, delivery and installation.