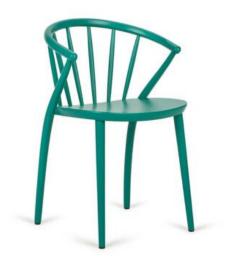

### **SUDOKU CHAIR B-9820**

An effective, modern armchair made with a unique beech wood bending technology. Particularly noteworthy is the backrest, whose shape is reminiscent of a spread fan, with an interesting combination of rear legs and armrests.

Despite the economical, light form, the Sudoku is characterized by high strength and stability.

Material: Beech Suitability: Internal Warranty: 2 years