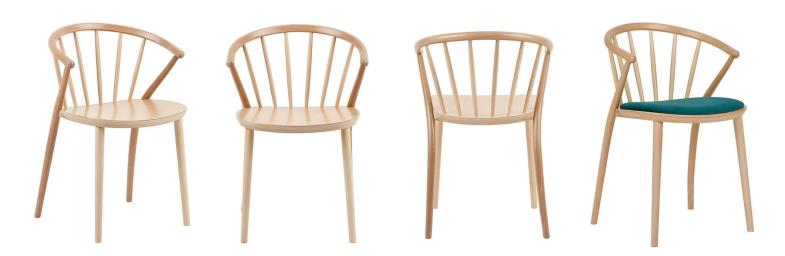

### **SUDOKU CHAIR B-9820**

An effective, modern armchair made with a unique beech wood bending technology. Particularly noteworthy is the backrest, whose shape is reminiscent of a spread fan, with an interesting combination of rear legs and armrests.

Despite the economical, light form, the Sudoku is characterized by high strength and stability.

Material: Beech Suitability: Internal

Warranty: 2 years

# **Paged Catalogue**

**Download Catalogue** 

An effective, modern armchair made with a unique beech wood bending technology. Particularly noteworthy is the backrest, whose shape is reminiscent of a spread fan, with an interesting combination of rear legs and armrests.