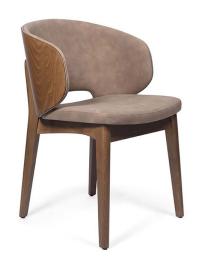

#### **SUN PB**

Light, cozy in its form and disposition, Sun integrates in one single body three different elements conceptually interwoven that confer a subtle lightness. Soft, suitable for home and contract spaces invites relaxation with its abundant and cozy shapes.

### **Brand Content**

Light, cozy in its form and disposition, Sun integrates in one single body three different elements conceptually interwoven that confer a subtle lightness. Soft, suitable for home and contract spaces invites relaxation with its abundant and cozy shapes.