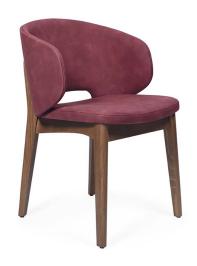

#### SUN PC

Light, cozy in its form and disposition, Sun integrates in one single body three different elements conceptually interwoven that confer a subtle lightness. Soft, suitable for home and contract spaces invites relaxation with its abundant and cozy shapes.

### **Brand Content**

Light, cozy in its form and disposition, Sun integrates in one single body three different elements conceptually interwoven that confer a subtle lightness. Soft, suitable for home and contract spaces invites relaxation with its abundant and cozy shapes.