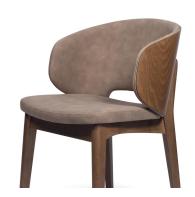

#### SUN PC

Light, cozy in its form and disposition, Sun integrates in one single body three different elements conceptually interwoven that confer a subtle lightness. Soft, suitable for home and contract spaces invites relaxation with its abundant and cozy shapes.

### **Brand Content**

Light, cozy in its form and disposition, Sun integrates in one single body three different elements conceptually interwoven that confer a subtle lightness. Soft, suitable for home and contract spaces invites relaxation with its abundant and cozy shapes.