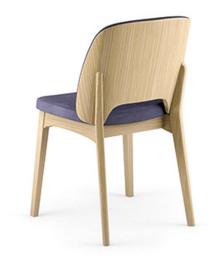

#### **SUN SB**

Light, cozy in its form and disposition, Sun integrates in one single body three different elements conceptually interwoven that confer a subtle lightness. Soft, suitable for home and contract spaces invites relaxation with its abundant and cozy shapes.

### **Brand Content**

Light, cozy in its form and disposition, Sun integrates in one single body three different elements conceptually interwoven that confer a subtle lightness. Soft, suitable for home and contract spaces invites relaxation with its abundant and cozy shapes.