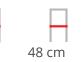

SUN SG SB

Light, cozy in its form and disposition, Sun integrates in one single body three different elements conceptually interwoven that confer a subtle lightness. Soft, suitable for home and contract spaces invites relaxation with its abundant and cozy shapes.

Dimensions





78 cm











#### ADDITIONAL INFORMATION

| Arms     | <u>No</u>            |
|----------|----------------------|
| Leadtime | <u>12 weeks +</u>    |
| Linking  | <u>No</u>            |
| Material | <u>Upholstered</u>   |
| Stacking | <u>No</u>            |
| Price    | <u>More than 500</u> |

## **Brand Content**

Light, cozy in its form and disposition, Sun integrates in one single body three different elements conceptually interwoven that confer a subtle lightness. Soft, suitable for home and contract spaces invites relaxation with its abundant and cozy shapes.

#### Dimensions



BRAND

### Accento

Proudly made in Italy, Accento secures only the finest materials, capable of fully expressing the values of craftsmanship and creativity of its products. Beech and oak seasoned for th