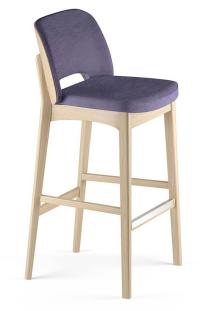

SUN SG SB

Light, cozy in its form and disposition, Sun integrates in one single body three different elements conceptually interwoven that confer a subtle lightness. Soft, suitable for home and contract spaces invites relaxation with its abundant and cozy shapes.

## **Brand Content**

Light, cozy in its form and disposition, Sun integrates in one single body three different elements conceptually interwoven that confer a subtle lightness. Soft, suitable for home and contract spaces invites relaxation with its abundant and cozy shapes.