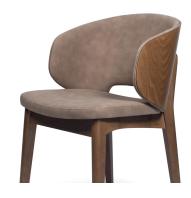

SUN SG SB

Light, cozy in its form and disposition, Sun integrates in one single body three different elements conceptually interwoven that confer a subtle lightness. Soft, suitable for home and contract spaces invites relaxation with its abundant and cozy shapes.

## **Brand Content**

Light, cozy in its form and disposition, Sun integrates in one single body three different elements conceptually interwoven that confer a subtle lightness. Soft, suitable for home and contract spaces invites relaxation with its abundant and cozy shapes.