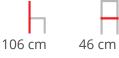

SUN SG SB

Light, cozy in its form and disposition, Sun integrates in one single body three different elements conceptually interwoven that confer a subtle lightness. Soft, suitable for home and contract spaces invites relaxation with its abundant and cozy shapes.

Dimensions





78 cm











#### ADDITIONAL INFORMATION

| Arms     | <u>No</u>            |
|----------|----------------------|
| Leadtime | <u>12 weeks +</u>    |
| Linking  | <u>No</u>            |
| Material | <u>Upholstered</u>   |
| Stacking | <u>No</u>            |
| Price    | <u>More than 500</u> |

## **Brand Content**

Light, cozy in its form and disposition, Sun integrates in one single body three different elements conceptually interwoven that confer a subtle lightness. Soft, suitable for home and contract spaces invites relaxation with its abundant and cozy shapes.

#### Dimensions



BRAND

### Accento

Proudly made in Italy, Accento secures only the finest materials, capable of fully expressing the values of craftsmanship and creativity of its products. Beech and oak seasoned for