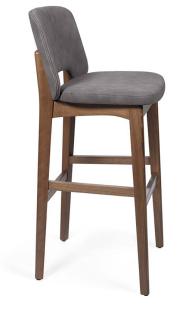

SUN SG SC

Light, cozy in its form and disposition, Sun integrates in one single body three different elements conceptually interwoven that confer a subtle lightness. Soft, suitable for home and contract spaces invites relaxation with its abundant and cozy shapes.

# **Brand Content**

Light, cozy in its form and disposition, Sun integrates in one single body three different elements conceptually interwoven that confer a subtle lightness. Soft, suitable for home and contract spaces invites relaxation with its abundant and cozy shapes.