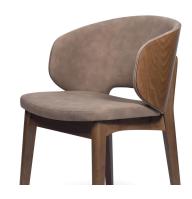

SUN SG SC

Light, cozy in its form and disposition, Sun integrates in one single body three different elements conceptually interwoven that confer a subtle lightness. Soft, suitable for home and contract spaces invites relaxation with its abundant and cozy shapes.

# **Brand Content**

Light, cozy in its form and disposition, Sun integrates in one single body three different elements conceptually interwoven that confer a subtle lightness. Soft, suitable for home and contract spaces invites relaxation with its abundant and cozy shapes.