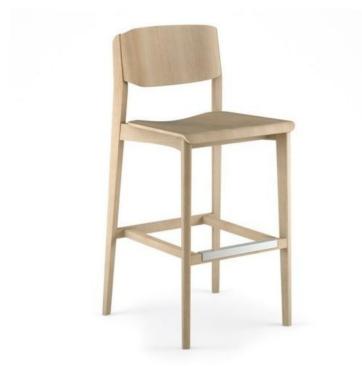

## SURF SG SL

DESIGN: CARLESI & TONELLI

WOOD: BEECH

MEASURE (cm): height 109 seat height 77 depth 54 width 50

ADDITIONAL INFORMATION

| Stacking | <u>No</u>         |
|----------|-------------------|
| Leadtime | <u>12 weeks +</u> |
| Material | <u>Timber</u>     |
| Arms     | <u>No</u>         |
| Linking  | <u>No</u>         |
| Price    | More than 500     |
|          |                   |

## **Brand Content**

DESIGN: CARLESI & TONELLI

WOOD: BEECH

MEASURE (cm):

height 109 seat height 77 depth 54 width 50

BRAND