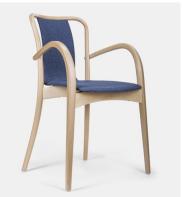

#### SWAN ARMCHAIR B-8280

Upholstered armchair made of beech bentwood; Stacking possible.

Material: Beech Suitability: Internal Warranty: 2 years

Dimensions

# **Paged Catalogue**

Download Catalogue

Upholstered armchair made of beech bentwood; Stacking possible.

Material: Beech Suitability: Internal Warranty: 2 years