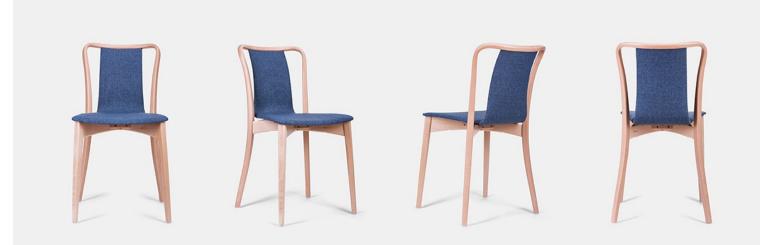

#### SWAN ARMCHAIR B-8280

Upholstered armchair made of beech bentwood; Stacking possible.

Material: Beech Suitability: Internal Warranty: 2 years

Dimensions

# **Paged Catalogue**

Download Catalogue

Upholstered armchair made of beech bentwood; Stacking possible.

Material: Beech Suitability: Internal Warranty: 2 years