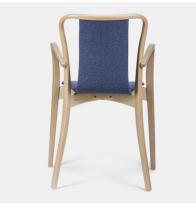

#### SWAN ARMCHAIR B-8280

Upholstered armchair made of beech bentwood; Stacking possible.

Material: Beech Suitability: Internal Warranty: 2 years

Dimensions

# **Paged Catalogue**

Download Catalogue

Upholstered armchair made of beech bentwood; Stacking possible.

Material: Beech Suitability: Internal Warranty: 2 years