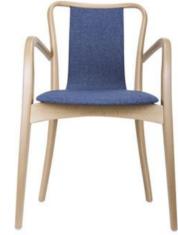

#### SWAN ARMCHAIR B-8280

Upholstered armchair made of beech bentwood; Stacking possible.

Material: Beech Suitability: Internal Warranty: 2 years

Dimensions

# **Paged Catalogue**

Download Catalogue

Upholstered armchair made of beech bentwood; Stacking possible.

Material: Beech Suitability: Internal Warranty: 2 years