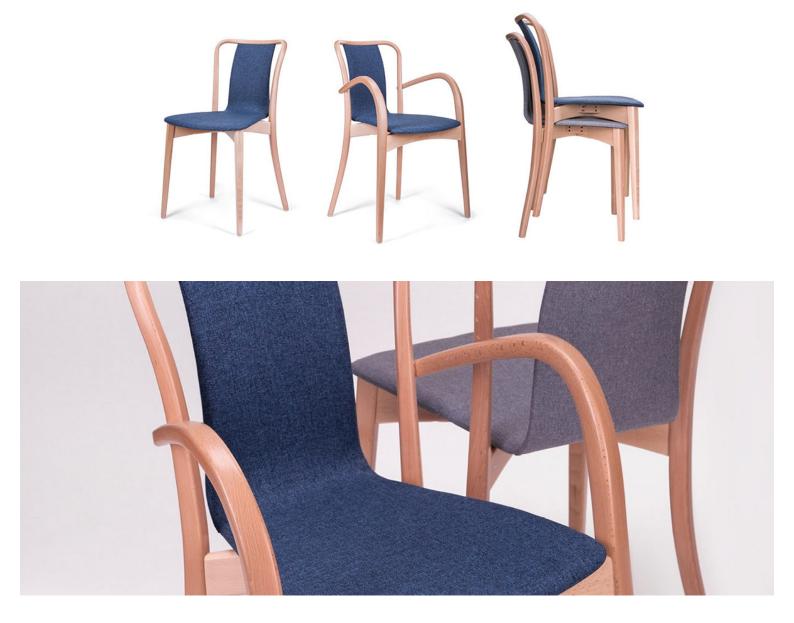

#### SWAN ARMCHAIR B-8280

Upholstered armchair made of beech bentwood; Stacking possible.

Material: Beech Suitability: Internal Warranty: 2 years

Dimensions

# **Paged Catalogue**

Download Catalogue

Upholstered armchair made of beech bentwood; Stacking possible.

Material: Beech Suitability: Internal Warranty: 2 years