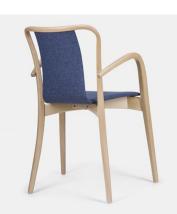

#### SWAN ARMCHAIR B-8280

Upholstered armchair made of beech bentwood; Stacking possible.

Material: Beech Suitability: Internal Warranty: 2 years

Dimensions

# **Paged Catalogue**

Download Catalogue

Upholstered armchair made of beech bentwood; Stacking possible.

Material: Beech Suitability: Internal Warranty: 2 years