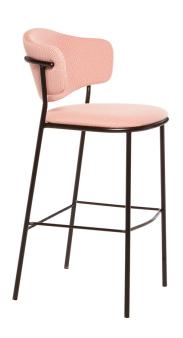

### **SWEETLY P SGS**

Sweetly collection will bring a modern touch to any type of environment, with a modern Italian design finish to combine with the latest decoration trends. Versatile and functional with its harmonious and sinuous lines and a generous and welcoming backrest it allows it to fit into any Hospitality location, both classic and modern. Chair, armchair and stool with excellent quality finishes. Metal frames available in polished brass ( Galvanic Treatment) or Ral 9005 black powder coating.

# **Brand Content**

Sweetly collection will bring a modern touch to any type of environment, with a modern Italian design finish to combine with the latest decoration trends. Versatile and functional with its harmonious and sinuous lines and a generous and welcoming backrest it allows it to fit into any Hospitality location, both classic and modern. Chair, armchair and stool with excellent quality finishes. Metal frames available in polished brass ( Galvanic Treatment) or Ral 9005 black powder coating.