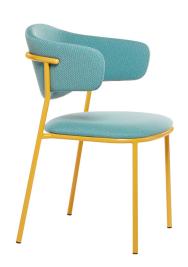

### **SWEETLY P**

Sweetly collection will bring a modern touch to any type of environment, with a modern Italian design finish to combine with the latest decoration trends. Versatile and functional with its harmonious and sinuous lines and a generous and welcoming backrest it allows it to fit into any Hospitality location, both classic and modern. Chair, armchair and stool with excellent quality finishes. Metal frames available in polished brass ( Galvanic Treatment) or Ral 9005 black powder coating.

## **Brand Content**

Sweetly collection will bring a modern touch to any type of environment, with a modern Italian design finish to combine with the latest decoration trends. Versatile and functional with its harmonious and sinuous lines and a generous and welcoming backrest it allows it to fit into any Hospitality location, both classic and modern. Chair, armchair and stool with excellent quality finishes. Metal frames available in polished brass ( Galvanic Treatment) or Ral 9005 black powder coating.