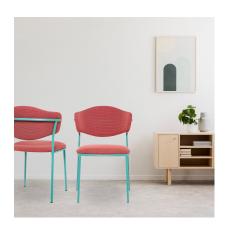

### **SWEETLY P**

Sweetly collection will bring a modern touch to any type of environment, with a modern Italian design finish to combine with the latest decoration trends. Versatile and functional with its harmonious and sinuous lines and a generous and welcoming backrest it allows it to fit into any Hospitality location, both classic and modern. Chair, armchair and stool with excellent quality finishes. Metal frames available in polished brass ( Galvanic Treatment) or Ral 9005 black powder coating.

## **Brand Content**

Sweetly collection will bring a modern touch to any type of environment, with a modern Italian design finish to combine with the latest decoration trends. Versatile and functional with its harmonious and sinuous lines and a generous and welcoming backrest it allows it to fit into any Hospitality location, both classic and modern. Chair, armchair and stool with excellent quality finishes. Metal frames available in polished brass ( Galvanic Treatment) or Ral 9005 black powder coating.