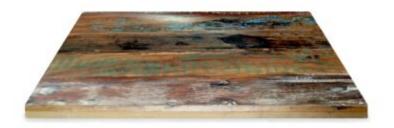

#### **Timber Table tops**

Made in house - we can adjust size, stain and more

# **Quick View**

Timber Table Tops Indoor

Blackbutt - Veneered Timber Top (T)

Timber Table Tops Indoor

**Rustic Washed Timber Top** 

Timber Table Tops Indoor

Blackbutt - Veneered Timber Top

Timber Table Tops Indoor

<u>Grey Ironbark – Solid Timber Top</u>

Timber Table Tops Indoor

Messmate (Rough-sawn) – Solid Timber Top

Timber Table Tops Indoor

<u>Tasmanian Oak – Solid Timber Top</u>

Tables

Messmate, Reclaimed - Solid Timber Top