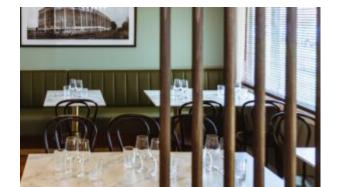

#### TA 1 - 1/Q

The TA 1 metal table is an immediately recognizable piece thanks to the distinctive design of the tubular steel frame, especially the base.

The table top, which is ideal for outdoor use, comes in a square version, in addition to the round, so that a number of tables can be pushed together. The top folds easily for horizontal stacking, thus allowing for the most efficient use of space as needs dictate.

Another distinguishing trait of this designer table for bars and restaurants is its range of options: the frame comes in six different colours.

The collection also includes tall tables in the same design.