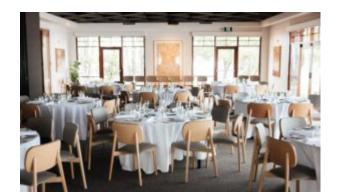

#### TA 1 - 1/Q

The TA 1 metal table is an immediately recognizable piece thanks to the distinctive design of the tubular steel frame, especially the base.

The table top, which is ideal for outdoor use, comes in a square version, in addition to the round, so that a number of tables can be pushed together. The top folds easily for horizontal stacking, thus allowing for the most efficient use of space as needs dictate.

Another distinguishing trait of this designer table for bars and restaurants is its range of options: the frame comes in six different colours.

The collection also includes tall tables in the same design.