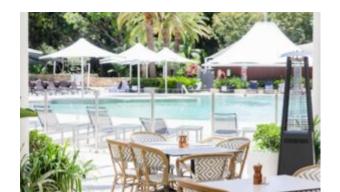

#### TA 1 - 1/Q

The TA 1 metal table is an immediately recognizable piece thanks to the distinctive design of the tubular steel frame, especially the base.

The table top, which is ideal for outdoor use, comes in a square version, in addition to the round, so that a number of tables can be pushed together. The top folds easily for horizontal stacking, thus allowing for the most efficient use of space as needs dictate.

Another distinguishing trait of this designer table for bars and restaurants is its range of options: the frame comes in six different colours.

The collection also includes tall tables in the same design.