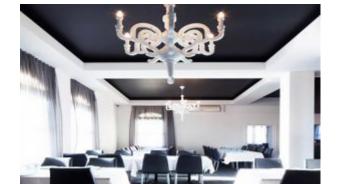

#### TA 1 - 1/Q

The TA 1 metal table is an immediately recognizable piece thanks to the distinctive design of the tubular steel frame, especially the base.

The table top, which is ideal for outdoor use, comes in a square version, in addition to the round, so that a number of tables can be pushed together. The top folds easily for horizontal stacking, thus allowing for the most efficient use of space as needs dictate.

Another distinguishing trait of this designer table for bars and restaurants is its range of options: the frame comes in six different colours.

The collection also includes tall tables in the same design.