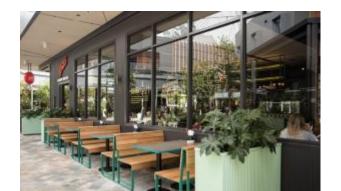

#### TA 1 - 1/Q

The TA 1 metal table is an immediately recognizable piece thanks to the distinctive design of the tubular steel frame, especially the base.

The table top, which is ideal for outdoor use, comes in a square version, in addition to the round, so that a number of tables can be pushed together. The top folds easily for horizontal stacking, thus allowing for the most efficient use of space as needs dictate.

Another distinguishing trait of this designer table for bars and restaurants is its range of options: the frame comes in six different colours.

The collection also includes tall tables in the same design.