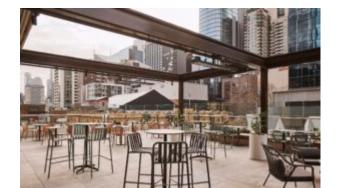

#### TA 1 - 1/Q

The TA 1 metal table is an immediately recognizable piece thanks to the distinctive design of the tubular steel frame, especially the base.

The table top, which is ideal for outdoor use, comes in a square version, in addition to the round, so that a number of tables can be pushed together. The top folds easily for horizontal stacking, thus allowing for the most efficient use of space as needs dictate.

Another distinguishing trait of this designer table for bars and restaurants is its range of options: the frame comes in six different colours.

The collection also includes tall tables in the same design.