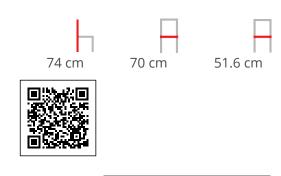

#### TA 1 - 1/Q

The TA 1 metal table is an immediately recognizable piece thanks to the distinctive design of the tubular steel frame, especially the base.

The table top, which is ideal for outdoor use, comes in a square version, in addition to the round, so that a number of tables can be pushed together. The top folds easily for horizontal stacking, thus allowing for the most efficient use of space as needs dictate.

Another distinguishing trait of this designer table for bars and restaurants is its range of options: the frame comes in six different colours.

The collection also includes tall tables in the same design.

#### **Dimensions**



#### ADDITIONAL INFORMATION

Arms No

Leadtime <u>12 weeks +</u>

Linking No
Material Metal



Stacking

<u>No</u>

Price

Less than 200

# **Pairing Ideas**

#### **Timber Table tops**

Made in house - we can adjust size, stain and more



# **Quick View**

Timber Table Tops Indoor

Blackbutt - Veneered Timber Top (T)





Timber Table Tops Indoor

**Rustic Washed Timber Top** 





Timber Table Tops Indoor

Blackbutt - Veneered Timber Top





Timber Table Tops Indoor

<u>Grey Ironbark – Solid Timber Top</u>





Timber Table Tops Indoor

Messmate (Rough-sawn) – Solid Timber Top





Timber Table Tops Indoor

<u>Tasmanian Oak – Solid Timber Top</u>





Tables

Messmate, Reclaimed - Solid Timber Top





Timber Table Tops Indoor

Blackbutt - Solid Timber Top

#### compact laminate

Man