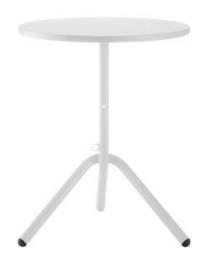

#### TA 1 - 1/Q

The TA 1 metal table is an immediately recognizable piece thanks to the distinctive design of the tubular steel frame, especially the base.

The table top, which is ideal for outdoor use, comes in a square version, in addition to the round, so that a number of tables can be pushed together. The top folds easily for horizontal stacking, thus allowing for the most efficient use of space as needs dictate.

Another distinguishing trait of this designer table for bars and restaurants is its range of options: the frame comes in six different colours.

The collection also includes tall tables in the same design.