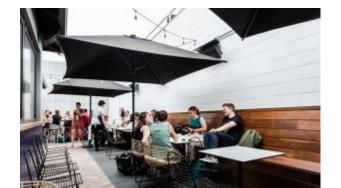

#### TA 1 - 1/Q

The TA 1 metal table is an immediately recognizable piece thanks to the distinctive design of the tubular steel frame, especially the base.

The table top, which is ideal for outdoor use, comes in a square version, in addition to the round, so that a number of tables can be pushed together. The top folds easily for horizontal stacking, thus allowing for the most efficient use of space as needs dictate.

Another distinguishing trait of this designer table for bars and restaurants is its range of options: the frame comes in six different colours.

The collection also includes tall tables in the same design.