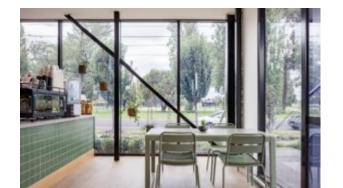

#### TA 1 - 1/Q

The TA 1 metal table is an immediately recognizable piece thanks to the distinctive design of the tubular steel frame, especially the base.

The table top, which is ideal for outdoor use, comes in a square version, in addition to the round, so that a number of tables can be pushed together. The top folds easily for horizontal stacking, thus allowing for the most efficient use of space as needs dictate.

Another distinguishing trait of this designer table for bars and restaurants is its range of options: the frame comes in six different colours.

The collection also includes tall tables in the same design.