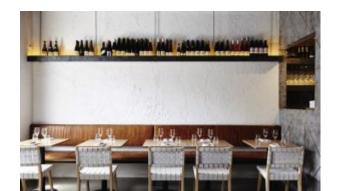

#### TA 1 - 1/Q

The TA 1 metal table is an immediately recognizable piece thanks to the distinctive design of the tubular steel frame, especially the base.

The table top, which is ideal for outdoor use, comes in a square version, in addition to the round, so that a number of tables can be pushed together. The top folds easily for horizontal stacking, thus allowing for the most efficient use of space as needs dictate.

Another distinguishing trait of this designer table for bars and restaurants is its range of options: the frame comes in six different colours.

The collection also includes tall tables in the same design.