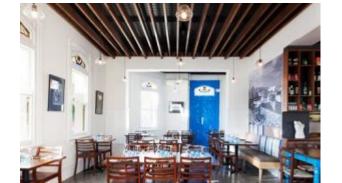

#### **Colos Catalogue**

The TA 1 metal table is an immediately recognizable piece thanks to the distinctive design of the tubular steel frame, especially the base.

The table top, which is ideal for outdoor use, comes in a square version, in addition to the round, so that a number of tables can be pushed together. The top folds easily for horizontal stacking, thus allowing for the most efficient use of space as needs dictate.

Another distinguishing trait of this designer table for bars and restaurants is its range of options: the frame comes in six different colours.

The collection also includes tall tables in the same design.