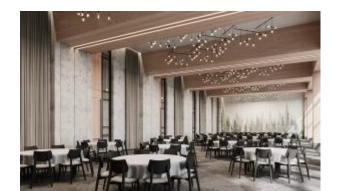

#### TA 1 - 1/Q

The TA 1 metal table is an immediately recognizable piece thanks to the distinctive design of the tubular steel frame, especially the base.

The table top, which is ideal for outdoor use, comes in a square version, in addition to the round, so that a number of tables can be pushed together. The top folds easily for horizontal stacking, thus allowing for the most efficient use of space as needs dictate.

Another distinguishing trait of this designer table for bars and restaurants is its range of options: the frame comes in six different colours.

The collection also includes tall tables in the same design.