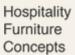

#### TA 1 - 1/Q

The TA 1 metal table is an immediately recognizable piece thanks to the distinctive design of the tubular steel frame, especially the base.

The table top, which is ideal for outdoor use, comes in a square version, in addition to the round, so that a number of tables can be pushed together. The top folds easily for horizontal stacking, thus allowing for the most efficient use of space as needs dictate.

Another distinguishing trait of this designer table for bars and restaurants is its range of options: the frame comes in six different colours.

The collection also includes tall tables in the same design.