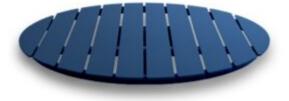

#### TA 1 - 1/Q

The TA 1 metal table is an immediately recognizable piece thanks to the distinctive design of the tubular steel frame, especially the base.

The table top, which is ideal for outdoor use, comes in a square version, in addition to the round, so that a number of tables can be pushed together. The top folds easily for horizontal stacking, thus allowing for the most efficient use of space as needs dictate.

Another distinguishing trait of this designer table for bars and restaurants is its range of options: the frame comes in six different colours.

The collection also includes tall tables in the same design.