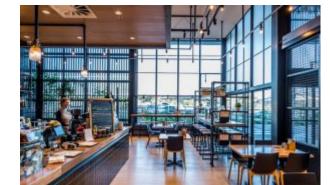

#### TA 1 - 1/Q

The TA 1 metal table is an immediately recognizable piece thanks to the distinctive design of the tubular steel frame, especially the base.

The table top, which is ideal for outdoor use, comes in a square version, in addition to the round, so that a number of tables can be pushed together. The top folds easily for horizontal stacking, thus allowing for the most efficient use of space as needs dictate.

Another distinguishing trait of this designer table for bars and restaurants is its range of options: the frame comes in six different colours.

The collection also includes tall tables in the same design.