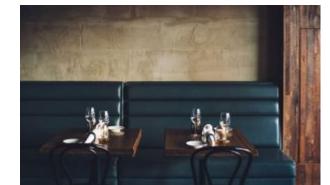

#### TA 1 - 1/Q

The TA 1 metal table is an immediately recognizable piece thanks to the distinctive design of the tubular steel frame, especially the base.

The table top, which is ideal for outdoor use, comes in a square version, in addition to the round, so that a number of tables can be pushed together. The top folds easily for horizontal stacking, thus allowing for the most efficient use of space as needs dictate.

Another distinguishing trait of this designer table for bars and restaurants is its range of options: the frame comes in six different colours.

The collection also includes tall tables in the same design.