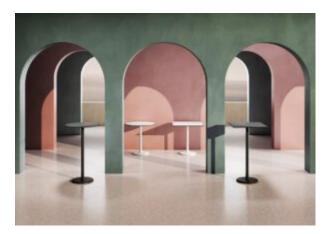

#### TA 1 - 1/Q

The TA 1 metal table is an immediately recognizable piece thanks to the distinctive design of the tubular steel frame, especially the base.

The table top, which is ideal for outdoor use, comes in a square version, in addition to the round, so that a number of tables can be pushed together. The top folds easily for horizontal stacking, thus allowing for the most efficient use of space as needs dictate.

Another distinguishing trait of this designer table for bars and restaurants is its range of options: the frame comes in six different colours.

The collection also includes tall tables in the same design.