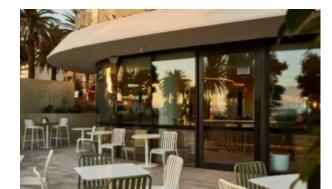

#### TA 1 - 1/Q

The TA 1 metal table is an immediately recognizable piece thanks to the distinctive design of the tubular steel frame, especially the base.

The table top, which is ideal for outdoor use, comes in a square version, in addition to the round, so that a number of tables can be pushed together. The top folds easily for horizontal stacking, thus allowing for the most efficient use of space as needs dictate.

Another distinguishing trait of this designer table for bars and restaurants is its range of options: the frame comes in six different colours.

The collection also includes tall tables in the same design.