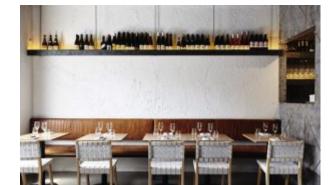

# **Colos Catalogue**

The TA 1 metal table is an immediately recognizable piece thanks to the distinctive design of the tubular steel frame, especially the base.

The table top, which is ideal for outdoor use, comes in a square version, in addition to the round, so that a number of tables can be pushed together. The top folds easily for horizontal stacking, thus allowing for the most efficient use of space as needs dictate.

Another distinguishing trait of this designer table for bars and restaurants is its range of options: the frame comes in six different colours.

The collection also includes tall tables in the same design.