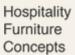

# **Colos Catalogue**

The TA 1 metal table is an immediately recognizable piece thanks to the distinctive design of the tubular steel frame, especially the base.

The table top, which is ideal for outdoor use, comes in a square version, in addition to the round, so that a number of tables can be pushed together. The top folds easily for horizontal stacking, thus allowing for the most efficient use of space as needs dictate.

Another distinguishing trait of this designer table for bars and restaurants is its range of options: the frame comes in six different colours.

The collection also includes tall tables in the same design.