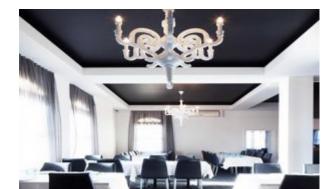

# **Colos Catalogue**

The TA 1 metal table is an immediately recognizable piece thanks to the distinctive design of the tubular steel frame, especially the base.

The table top, which is ideal for outdoor use, comes in a square version, in addition to the round, so that a number of tables can be pushed together. The top folds easily for horizontal stacking, thus allowing for the most efficient use of space as needs dictate.

Another distinguishing trait of this designer table for bars and restaurants is its range of options: the frame comes in six different colours.

The collection also includes tall tables in the same design.