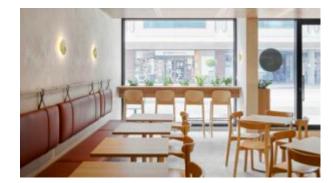

#### TA 1 - 1/Q

The TA 1 metal table is an immediately recognizable piece thanks to the distinctive design of the tubular steel frame, especially the base.

The table top, which is ideal for outdoor use, comes in a square version, in addition to the round, so that a number of tables can be pushed together. The top folds easily for horizontal stacking, thus allowing for the most efficient use of space as needs dictate.

Another distinguishing trait of this designer table for bars and restaurants is its range of options: the frame comes in six different colours.

The collection also includes tall tables in the same design.