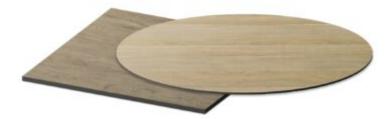

# **Pairing Ideas**

Timber Table tops

Made in house - we can adjust size, stain and more

<u>Quick View</u> Timber Table Tops Indoor <u>Blackbutt – Veneered Timber Top (T)</u>

<u>Quick View</u> Timber Table Tops Indoor <u>Rustic Washed Timber Top</u>

<u>Quick View</u> Timber Table Tops Indoor <u>Blackbutt – Veneered Timber Top</u>

<u>Quick View</u> Timber Table Tops Indoor <u>Grey Ironbark – Solid Timber Top</u>

<u>Quick View</u> Timber Table Tops Indoor <u>Messmate (Rough-sawn) – Solid Timber Top</u>

<u>Quick View</u> Timber Table Tops Indoor <u>Tasmanian Oak – Solid Timber Top</u>

Quick View

Tables

Messmate, Reclaimed – Solid Timber Top

<u>Quick View</u> Timber Table Tops Indoor <u>Blackbutt – Solid Timber Top</u>