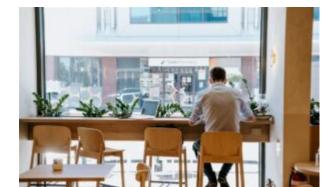

#### TA 1 - 1/Q

The TA 1 metal table is an immediately recognizable piece thanks to the distinctive design of the tubular steel frame, especially the base.

The table top, which is ideal for outdoor use, comes in a square version, in addition to the round, so that a number of tables can be pushed together. The top folds easily for horizontal stacking, thus allowing for the most efficient use of space as needs dictate.

Another distinguishing trait of this designer table for bars and restaurants is its range of options: the frame comes in six different colours.

The collection also includes tall tables in the same design.