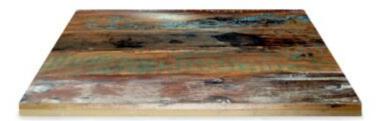

# **Pairing Ideas**

Timber Table tops

Made in house - we can adjust size, stain and more

<u>Quick View</u> Timber Table Tops Indoor <u>Blackbutt – Veneered Timber Top (T)</u>

<u>Quick View</u> Timber Table Tops Indoor <u>Rustic Washed Timber Top</u>

<u>Quick View</u> Timber Table Tops Indoor <u>Blackbutt – Veneered Timber Top</u>

<u>Quick View</u> Timber Table Tops Indoor <u>Grey Ironbark – Solid Timber Top</u>

<u>Quick View</u> Timber Table Tops Indoor <u>Messmate (Rough-sawn) – Solid Timber Top</u>