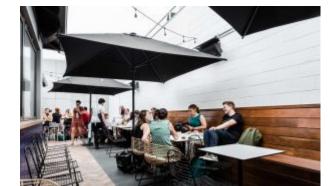

#### TA 1 - 1/Q

The TA 1 metal table is an immediately recognizable piece thanks to the distinctive design of the tubular steel frame, especially the base.

The table top, which is ideal for outdoor use, comes in a square version, in addition to the round, so that a number of tables can be pushed together. The top folds easily for horizontal stacking, thus allowing for the most efficient use of space as needs dictate.

Another distinguishing trait of this designer table for bars and restaurants is its range of options: the frame comes in six different colours.

The collection also includes tall tables in the same design.