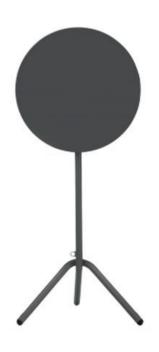

#### TA 2 - 2/Q

The TA 2 - 2Q tall metal table is an immediately recognizable piece thanks to the distinctive design of the tubular steel frame, especially the base. The table top, which is ideal for outdoor use, comes in a square version, in addition to the round, so that a number of tables can be pushed together. The table goes perfectly with tall stools, or can be used for bars and reception areas where there is no need for seating

The top folds easily for horizontal stacking, thus allowing for the most efficient use of space as needs

dictate.

Another distinguishing trait of this designer table for bars and restaurants is its range of options: the frame comes in six different colours.

#### **Colos Catalogue**

The TA 2 - 2Q tall metal table is an immediately recognizable piece thanks to the distinctive design of the tubular steel frame, especially the base.

The table top, which is ideal for outdoor use, comes in a square version, in addition to the round, so that a number of tables can be pushed together. The table goes perfectly with tall stools, or can be used for bars and reception areas where there is no need for seating.