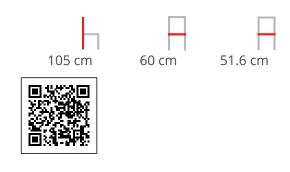

#### TA 2 - 2/Q

The TA 2 - 2Q tall metal table is an immediately recognizable piece thanks to the distinctive design of the tubular steel frame, especially the base. The table top, which is ideal for outdoor use, comes in a square version, in addition to the round, so that a number of tables can be pushed together. The table goes perfectly with tall stools, or can be used for bars and reception areas where there is no need for seating

The top folds easily for horizontal stacking, thus allowing for the most efficient use of space as needs

dictate.

Another distinguishing trait of this designer table for bars and restaurants is its range of options: the frame comes in six different colours.

The collection also includes standard-height tables in the same design.

#### **Dimensions**









#### ADDITIONAL INFORMATION

Arms No

Leadtime <u>12 weeks +</u>

Linking Yes
Material Metal

**Price** <u>Less than 200</u>, <u>200 – 500</u>

Stacking No.

## **Brand Content**





#### **Colos Catalogue**

The TA 2 - 2Q tall metal table is an immediately recognizable piece thanks to the distinctive design of the tubular steel frame, especially the base.

The table top, which is ideal for outdoor use, comes in a square version, in addition to the round, so that a number of tables can be pushed together. The table goes perfectly with tall stools, or can be used for bars and reception areas where there is no need for seating.

The top folds easily for horizontal stacking, thus allowing for the most efficient use of space as needs dictate.

Another distinguishing trait of this desi