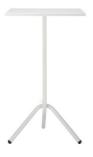

#### TA 2 - 2/Q

The TA 2 - 2Q tall metal table is an immediately recognizable piece thanks to the distinctive design of the tubular steel frame, especially the base. The table top, which is ideal for outdoor use, comes in a square version, in addition to the round, so that a number of tables can be pushed together. The table goes perfectly with tall stools, or can be used for bars and reception areas where there is no need for seating

The top folds easily for horizontal stacking, thus allowing for the most efficient use of space as needs

dictate.

Another distinguishing trait of this designer table for bars and restaurants is its range of options: the frame comes in six different colours.

The collection also includes standard-height tables in the same design.

#### **Colos Catalogue**

The TA 2 - 2Q tall metal table is an immediately recognizable piece thanks to the distinctive design of the tubular steel frame, especially the base.

The table top, which is ideal for outdoor use, comes in a square version, in addition to the round, so that a number of tables can be pushed together. The table goes perfectly with tall stools, or can be used for bars and reception areas where there is no need for seating.