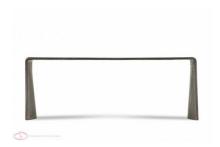

The line is composed of three low console tables of different length and by a high console table.

All the items of the Tadao line are made by a single cast of fibre-reinforced concrete over a steel armour. A standard oil and water protective finishing is then applied. Stronger finishing treatments can be applied depending on intended use and customer request.