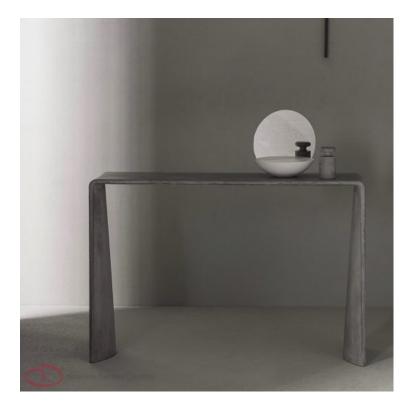

#### **TADAO**

The Tadao line, created in homage to the famous architect with whom we share a minimalist approach and the creative use of the material, is the perfect synthesis of our philosophy: our study of the structure transforms the material into a stylistic symbol free from its physical weight and perceptions.

Tadao is the result of a long iterative process between structural study and design, accompanied by a painstaking and complex craftsmanship. The nuances and peculiarities of the material make each piece unique with many unreproducible characteristics.

The line is composed of three low console tables of different length and by a high console table.

All the items of the Tadao line are made by a single cast of fibre-reinforced concrete over a steel armour. A standard oil and water protective finishing is then applied. Stronger finishing treatments can be applied depending on intended use and customer request.

Use: indoor / outdoor.

**Designer:** Laura Mochi Onori, Gaia Rebecchini, Lorenzo Rebecchini

Make and materials: concrete, steel.

**Colours:** ardesia, perla, ombra, gianduia, custom.