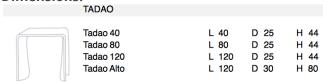

a long iterative process between structural study and design, accompanied by a painstaking and complex craftsmanship. The nuances and peculiarities of the material make each piece unique with many unreproducible characteristics.

The line is composed of three low console tables of different length and by a high console table.

All the items of the Tadao line are made by a single cast of fibre-reinforced concrete over a steel armour. A standard oil and water protective finishing is then applied. Stronger finishing treatments can be applied depending on intended use and customer request.

Use: indoor / outdoor.

**Designer:** Laura Mochi Onori, Gaia Rebecchini, Lorenzo Rebecchini

Make and materials: concrete, steel.

**Colours:** ardesia, perla, ombra, gianduia, custom.

# **Dimensions:**













#### ADDITIONAL INFORMATION

Stacking No.

 Leadtime
 12 weeks +

 Material
 Concrete

 Price
 200 - 500

The Tadao line, created in homage to the famous architect with whom we share a minimalist approach and the creative use of the material, is the perfect synthesis of our philosophy: our study of the structure transforms the material into a stylistic symbol free from its physical weight and perceptions.

Tadao is the result of a long iterative process between structural study and design, accompanied by a painstaking and complex craftsmanship. The nuances and peculiarities of the material make each piece unique with many unreproducible characteristics.

The line is composed of three low console tables of different length and by a high console table.

All the items of the Tadao