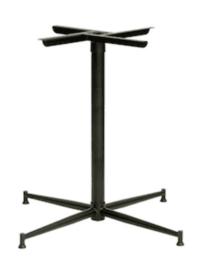

#### **TASMAN GUNMETAL BASE**

Tasman high-quality powder-coated black. adjustable feet, 720 high.

Adjustable Feet

Base Height:

720 mm

460mm & 580mm leg span Weight: 3kg

Material: Steel

Warranty: 1 year

Brand, Zaneti, Hospitality

Nice Buns by YOMG

**Goldie Canteen** 

**Pony Boy** 

Grill'd Plenty Valley

**The Other Brother** 

Hospitality

Tasman high-quality powder-coated black. adjustable feet, 720 high.

Adjustable Feet

Base Height:

720 mm

460mm & 580mm leg span Weight: 3kg

Material: Steel

Warranty: 1 year