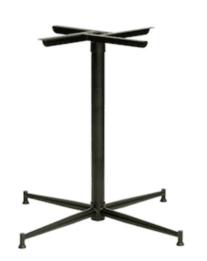

#### **TASMAN GUNMETAL BASE**

Tasman high-quality powder-coated black. adjustable feet, 720 high.

Adjustable Feet

Base Height:

720 mm

460mm & 580mm leg span Weight: 3kg

Material: Steel

Warranty: 1 year

Messer Fitzroy

Sister of Soul

Nice Buns by YOMG

**Goldie Canteen** 

Hospitality

Tasman high-quality powder-coated black. adjustable feet, 720 high.

Adjustable Feet

Base Height:

720 mm

460mm & 580mm leg span Weight: 3kg

Material: Steel

Warranty: 1 year