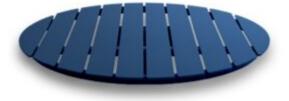

#### TASMAN BLACK TWIN BASE

Tasman Twin base, high-quality powder-coated black. adjustable feet, 720 high.

Foot span: 930mm x 620mm

Base Height: 720mm Weight: 6kg

Material: Steel

Warranty: 1 year

Tasman Twin base, high-quality powder-coated black. adjustable feet, 720 high.

Foot span: 930mm x 620mm

Base Height: 720mm Weight: 6kg

Material: Steel

Warranty: 1 year