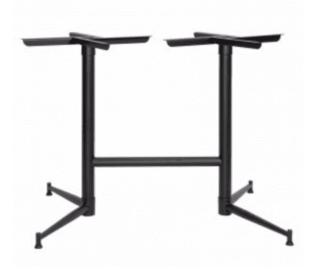

#### TASMAN BLACK TWIN BASE

Tasman Twin base, high-quality powder-coated black. adjustable feet, 720 high.

Foot span: 930mm x 620mm

Base Height: 720mm Weight: 6kg

Material: Steel

Warranty: 1 year

Tasman Twin base, high-quality powder-coated black. adjustable feet, 720 high.

Foot span: 930mm x 620mm

Base Height: 720mm Weight: 6kg

Material: Steel

Warranty: 1 year