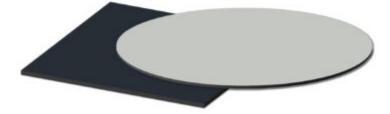

#### TASMAN BLACK TWIN BASE

Tasman Twin base, high-quality powder-coated black. adjustable feet, 720 high.

Foot span: 930mm x 620mm

Base Height: 720mm Weight: 6kg

Material: Steel

Warranty: 1 year

## The Other Brother

Hospitality

Tasman Twin base, high-quality powder-coated black. adjustable feet, 720 high.

Foot span: 930mm x 620mm

Base Height: 720mm Weight: 6kg

Material: Steel

Warranty: 1 year