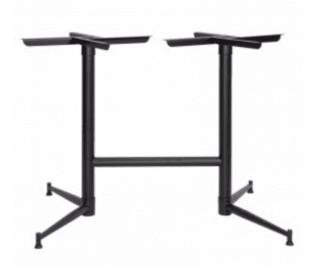

#### TASMAN BLACK TWIN BASE

Tasman Twin base, high-quality powder-coated black. adjustable feet, 720 high.

Foot span: 930mm x 620mm

Base Height: 720mm Weight: 6kg

Material: Steel

Warranty: 1 year

## The Other Brother

Hospitality

Tasman Twin base, high-quality powder-coated black. adjustable feet, 720 high.

Foot span: 930mm x 620mm

Base Height: 720mm Weight: 6kg

Material: Steel

Warranty: 1 year