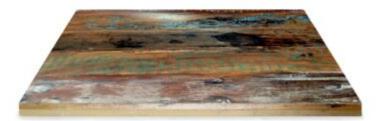

#### Timber Table tops

Made in house - we can adjust size, stain and more

<u>Quick View</u> Timber Table Tops Indoor <u>Blackbutt – Veneered Timber Top (T)</u>

<u>Quick View</u> Timber Table Tops Indoor <u>Rustic Washed Timber Top</u>

<u>Quick View</u> Timber Table Tops Indoor <u>Tasmanian Oak – Solid Timber Top</u>

Quick View

Tables

Messmate, Reclaimed – Solid Timber Top

<u>Quick View</u> Timber Table Tops Indoor <u>Blackbutt – Solid Timber Top</u>