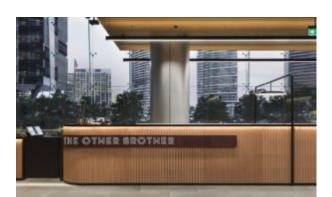

## The Other Brother

Hospitality

Tasman Twin base, high-quality powder-coated black. adjustable feet, 720 high.

Foot span: 930mm x 620mm

Base Height: 720mm Weight: 6kg

Material: Steel

Warranty: 1 year