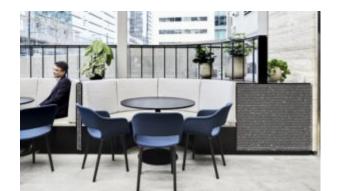

#### **TASMAN STAINLESS STEEL TWIN**

Tasman Twin base, high-quality stainless steel adjustable feet.

Material: Stainless Steel Suitability: Internal Weight: 6kg Warranty: 1 year

Material: Stainless Steel Suitability: Internal Weight: 6kg Warranty: 1 year

**Dimensions** 

930 x 620 mm 720mm 50mm Colours and Finishes Matt Black and Matt White