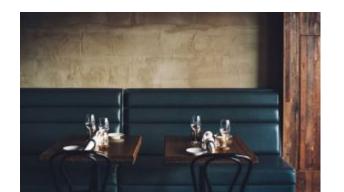

#### **TASMAN STAINLESS STEEL TWIN**

Tasman Twin base, high-quality stainless steel adjustable feet.

Material: Stainless Steel Suitability: Internal Weight: 6kg Warranty: 1 year

Material: Stainless Steel Suitability: Internal Weight: 6kg Warranty: 1 year

**Dimensions** 

930 x 620 mm 720mm 50mm Colours and Finishes Matt Black and Matt White