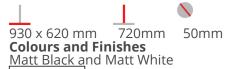

#### **Dimensions**

Material: Stainless Steel Suitability: Internal Weight: 6kg Warranty: 1 year

**Dimensions** 

930 x 620 mm 720mm 50mm Colours and Finishes Matt Black and Matt White