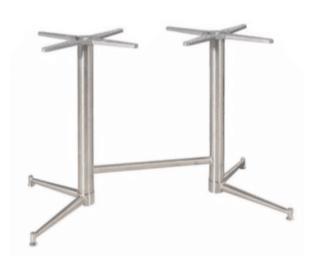

#### **TASMAN STAINLESS STEEL TWIN**

Tasman Twin base, high-quality stainless steel adjustable feet.

Material: Stainless Steel Suitability: Internal Weight: 6kg Warranty: 1 year

Material: Stainless Steel Suitability: Internal Weight: 6kg Warranty: 1 year

**Dimensions** 

930 x 620 mm 720mm 50mm Colours and Finishes Matt Black and Matt White