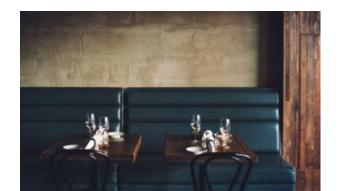

#### **TASMAN STAINLESS STEEL TWIN**

Tasman Twin base, high-quality stainless steel adjustable feet.

Material: Stainless Steel Suitability: Internal Weight: 6kg Warranty: 1 year

Messer Fitzroy

Sister of Soul

Nice Buns by YOMG

**Goldie Canteen** 

Hospitality

Tasman Twin base, high-quality stainless steel adjustable feet.

Material: Stainless Steel Suitability: Internal Weight: 6kg Warranty: 1 year