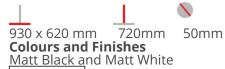

#### **Dimensions**

**Dimensions** 

930 x 620 mm 720mm 50mm Colours and Finishes
Matt Black and Matt White