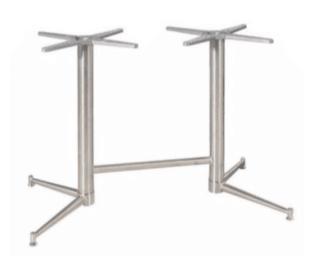

#### **TASMAN STAINLESS STEEL TWIN**

Tasman Twin base, high-quality stainless steel adjustable feet.

Material: Stainless Steel Suitability: Internal Weight: 6kg Warranty: 1 year

Messer Fitzroy

Sister of Soul

Nice Buns by YOMG

**Goldie Canteen** 

Hospitality

Tasman Twin base, high-quality stainless steel adjustable feet.

Material: Stainless Steel Suitability: Internal Weight: 6kg Warranty: 1 year