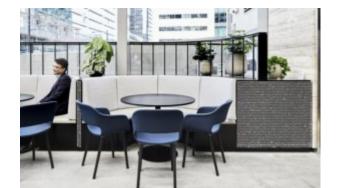

her Brother







Brewdog, South Eveleigh







Bellboy Café







**EVT QT Newcastle** 







Loti







MISC Parramatta (NSW)

Zaneti, Brand, Hospitality







NAPA Glen Iris (VIC)







**RACV** Kalinda







Altitude







The Tote - Moonee Valley Racing Club

Zaneti, Hospitality, Brand







Eva's Restaurant and Bar







Margot Wine and Espresso Bar







Meet Fresh







Napa Glen Iris







The Boat House







**Rock Sugar** 







Estelle Bistro







Degani Loganholme







Santorini Formal







Santorini Taverna







**Red Rooster** 







Transformer







**UKO Paddington** 

Accommodation, Brand, Zaneti, Hospitality







Queen of the South







**Pony Boy** 







Sargon Coffee

Brand, Zaneti, Hospitality







**Tommy Ruff** 







Supagrind







Prince Alfred







Messer Fitzroy







Sister of Soul







Nice Buns by YOMG







**Goldie Canteen** 

Hospitality

Tasman Twin base, high-quality stainless steel adjustable feet.

Material: Stainless Steel Suitability: Internal Weight: 6kg Warranty: 1 year

**Dimensions** 

930 x 620 mm 720mm 50mm Colours and Finishes
Matt Black and Matt White